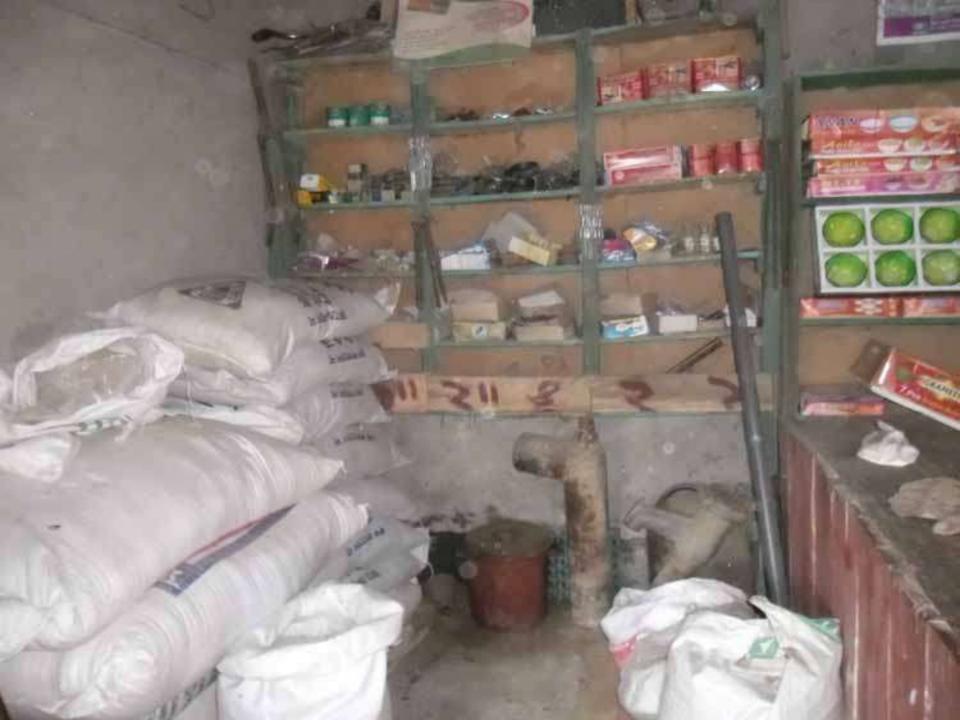

## **PROPOSED NOBIN UDYOKTA BUSINESS INFO**

| Business Name                                                          | : | M/S Ma Baba Krishi Store                                                                |
|------------------------------------------------------------------------|---|-----------------------------------------------------------------------------------------|
| Address/ Location                                                      | : | Katkir Hat, Fuchori, Gaibandha.                                                         |
| Total Investment in BDT                                                | : | Tk. 494,000                                                                             |
| Financing                                                              | : | Self Tk. 314,000 (from existing business)<br>Required Investment Tk.180,000 (as equity) |
| Present salary/drawings from business                                  | : | BDT 3,000 (Three thousand)                                                              |
| Proposed Salary                                                        | : | BDT 4,000 (Four thousand)                                                               |
| Proposed Business<br>Implementation Plan                               |   |                                                                                         |
| <ul><li>(i) % of present gross profit<br/>margin</li></ul>             | : | On an Average 15%                                                                       |
| <ul><li>(ii) Estimated % of proposed<br/>gross profit margin</li></ul> | : | On an Average 15%                                                                       |
| (iii) In future risk mgt. plan<br>(from fire, disaster etc.)           |   |                                                                                         |

# **PRESENT & PROPOSED INVESTMENT BREAKDOWN**

| Particulars                                                                                                                                                                                            |                                                                                                             |         | Proposed<br>(BDT) | Total<br>(BDT) |
|--------------------------------------------------------------------------------------------------------------------------------------------------------------------------------------------------------|-------------------------------------------------------------------------------------------------------------|---------|-------------------|----------------|
| Existing                                                                                                                                                                                               | Proposed                                                                                                    |         |                   |                |
| Investment in products (Different<br>types of pesticide, fertilizer, cow feed,<br>husk, oil cake, cosmetics item, grocery<br>item and Clothing item- lungi, gauge<br>cloth, sharee, shirt, pant, etc.) | Pesticide, fertilizer, Soyabin oil,<br>mustard oil, grocery item and<br>different types of cloth item etc.) | 297,000 | 180,000           | 477,000        |
| Investment in Machineries and Equipn<br>2, fan, light etc.)                                                                                                                                            | 7,300                                                                                                       | -       | 7,300             |                |
| Cash in hand                                                                                                                                                                                           | 4,700                                                                                                       | -       | 4,700             |                |
| Debtors (Since December, 2015 to at F                                                                                                                                                                  | 27,500                                                                                                      | -       | 27,500            |                |
| Creditors (Since December, 2015 to at                                                                                                                                                                  | (30,000)                                                                                                    | -       | (30,000)          |                |
| Decoration (Fixture & Fittings)                                                                                                                                                                        |                                                                                                             | 7,500   | -                 | 7,500          |
| Total Capital                                                                                                                                                                                          |                                                                                                             | 314,000 | 180,000           | 494,000        |