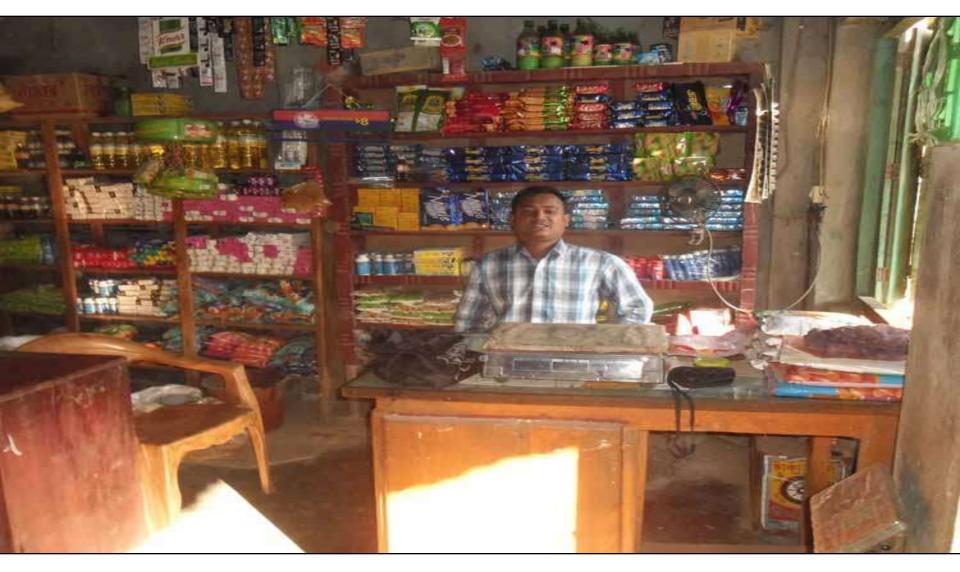

## **PROPOSED NOBIN UDYOKTA BUSINESS INFO**

| Business Name                                                          | : | M/S Ma Baba Krishi Store                                                                |
|------------------------------------------------------------------------|---|-----------------------------------------------------------------------------------------|
| Address/ Location                                                      | : | Katkir Hat, Fuchori, Gaibandha.                                                         |
| Total Investment in BDT                                                | : | Tk. 494,000                                                                             |
| Financing                                                              | : | Self Tk. 314,000 (from existing business)<br>Required Investment Tk.180,000 (as equity) |
| Present salary/drawings from business                                  | : | BDT 3,000 (Three thousand)                                                              |
| Proposed Salary                                                        | : | BDT 4,000 (Four thousand)                                                               |
| Proposed Business<br>Implementation Plan                               |   |                                                                                         |
| <ul><li>(i) % of present gross profit<br/>margin</li></ul>             | : | On an Average 15%                                                                       |
| <ul><li>(ii) Estimated % of proposed<br/>gross profit margin</li></ul> | : | On an Average 15%                                                                       |
| (iii) In future risk mgt. plan<br>(from fire, disaster etc.)           |   |                                                                                         |