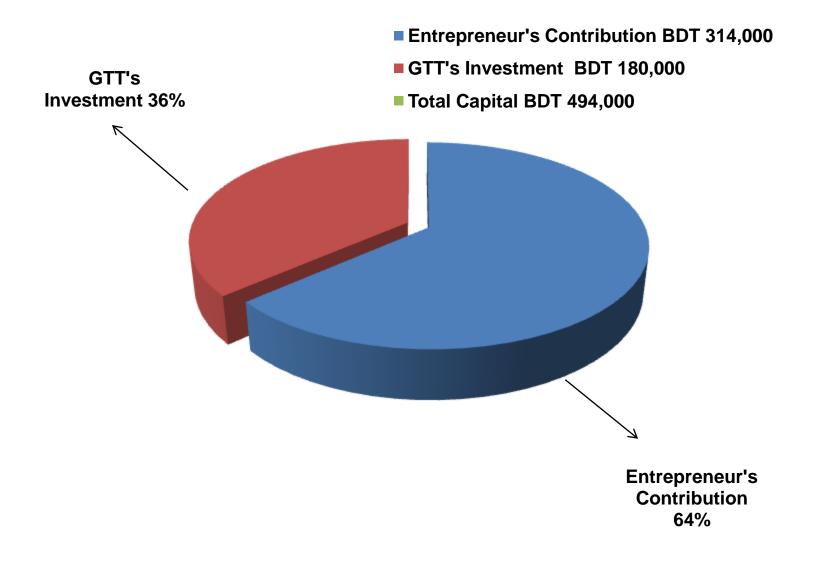

# **PRESENT & PROPOSED INVESTMENT BREAKDOWN**

| Particulars                                                                                                                                                                                            |                                                                                                             |         | Proposed<br>(BDT) | Total<br>(BDT) |
|--------------------------------------------------------------------------------------------------------------------------------------------------------------------------------------------------------|-------------------------------------------------------------------------------------------------------------|---------|-------------------|----------------|
| Existing                                                                                                                                                                                               | Proposed                                                                                                    |         |                   |                |
| Investment in products (Different<br>types of pesticide, fertilizer, cow feed,<br>husk, oil cake, cosmetics item, grocery<br>item and Clothing item- lungi, gauge<br>cloth, sharee, shirt, pant, etc.) | Pesticide, fertilizer, Soyabin oil,<br>mustard oil, grocery item and<br>different types of cloth item etc.) | 297,000 | 180,000           | 477,000        |
| Investment in Machineries and Equipn<br>2, fan, light etc.)                                                                                                                                            | 7,300                                                                                                       | -       | 7,300             |                |
| Cash in hand                                                                                                                                                                                           | 4,700                                                                                                       | -       | 4,700             |                |
| Debtors (Since December, 2015 to at F                                                                                                                                                                  | 27,500                                                                                                      | -       | 27,500            |                |
| Creditors (Since December, 2015 to at                                                                                                                                                                  | (30,000)                                                                                                    | -       | (30,000)          |                |
| Decoration (Fixture & Fittings)                                                                                                                                                                        |                                                                                                             | 7,500   | -                 | 7,500          |
| Total Capital                                                                                                                                                                                          |                                                                                                             | 314,000 | 180,000           | 494,000        |