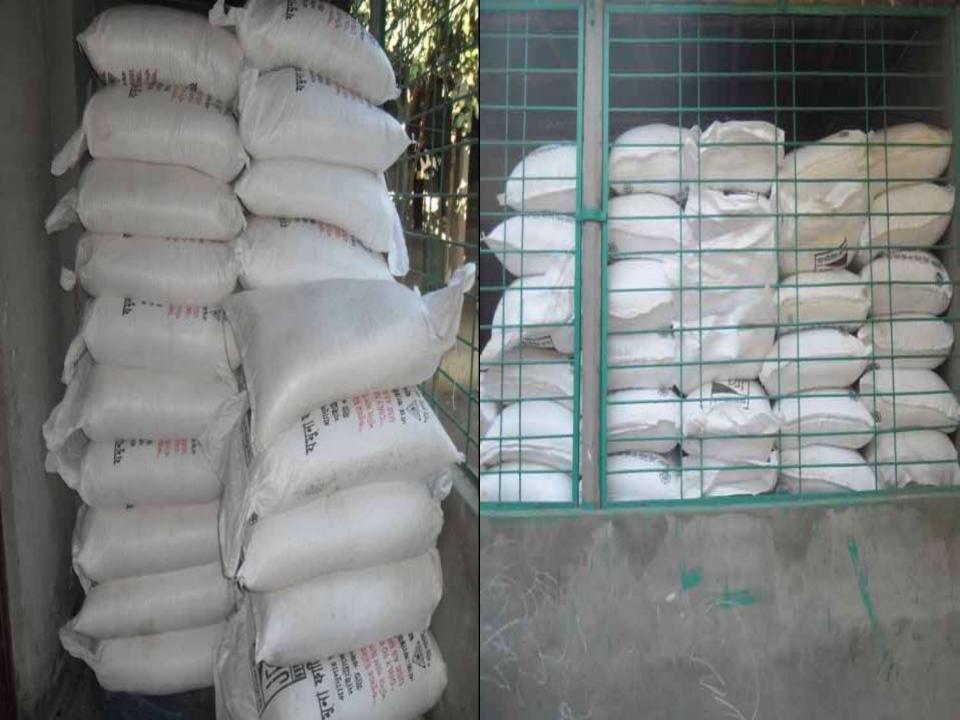

## **PROPOSED NOBIN UDYOKTA BUSINESS INFO**

| Business Name                                                          | : | M/S Ma Baba Krishi Store                                                                |
|------------------------------------------------------------------------|---|-----------------------------------------------------------------------------------------|
| Address/ Location                                                      | : | Katkir Hat, Fuchori, Gaibandha.                                                         |
| Total Investment in BDT                                                | : | Tk. 494,000                                                                             |
| Financing                                                              | : | Self Tk. 314,000 (from existing business)<br>Required Investment Tk.180,000 (as equity) |
| Present salary/drawings from business                                  | : | BDT 3,000 (Three thousand)                                                              |
| Proposed Salary                                                        | : | BDT 4,000 (Four thousand)                                                               |
| Proposed Business<br>Implementation Plan                               |   |                                                                                         |
| <ul><li>(i) % of present gross profit<br/>margin</li></ul>             | : | On an Average 15%                                                                       |
| <ul><li>(ii) Estimated % of proposed<br/>gross profit margin</li></ul> | : | On an Average 15%                                                                       |
| (iii) In future risk mgt. plan<br>(from fire, disaster etc.)           |   |                                                                                         |

# **PRESENT & PROPOSED INVESTMENT BREAKDOWN**

| Particulars                                                                                                                                                                                            |                                                                                                             |         | Proposed<br>(BDT) | Total<br>(BDT) |
|--------------------------------------------------------------------------------------------------------------------------------------------------------------------------------------------------------|-------------------------------------------------------------------------------------------------------------|---------|-------------------|----------------|
| Existing                                                                                                                                                                                               | Proposed                                                                                                    |         |                   |                |
| Investment in products (Different<br>types of pesticide, fertilizer, cow feed,<br>husk, oil cake, cosmetics item, grocery<br>item and Clothing item- lungi, gauge<br>cloth, sharee, shirt, pant, etc.) | Pesticide, fertilizer, Soyabin oil,<br>mustard oil, grocery item and<br>different types of cloth item etc.) | 297,000 | 180,000           | 477,000        |
| Investment in Machineries and Equipn<br>2, fan, light etc.)                                                                                                                                            | 7,300                                                                                                       | -       | 7,300             |                |
| Cash in hand                                                                                                                                                                                           | 4,700                                                                                                       | -       | 4,700             |                |
| Debtors (Since December, 2015 to at F                                                                                                                                                                  | 27,500                                                                                                      | -       | 27,500            |                |
| Creditors (Since December, 2015 to at                                                                                                                                                                  | (30,000)                                                                                                    | -       | (30,000)          |                |
| Decoration (Fixture & Fittings)                                                                                                                                                                        |                                                                                                             | 7,500   | -                 | 7,500          |
| Total Capital                                                                                                                                                                                          |                                                                                                             | 314,000 | 180,000           | 494,000        |