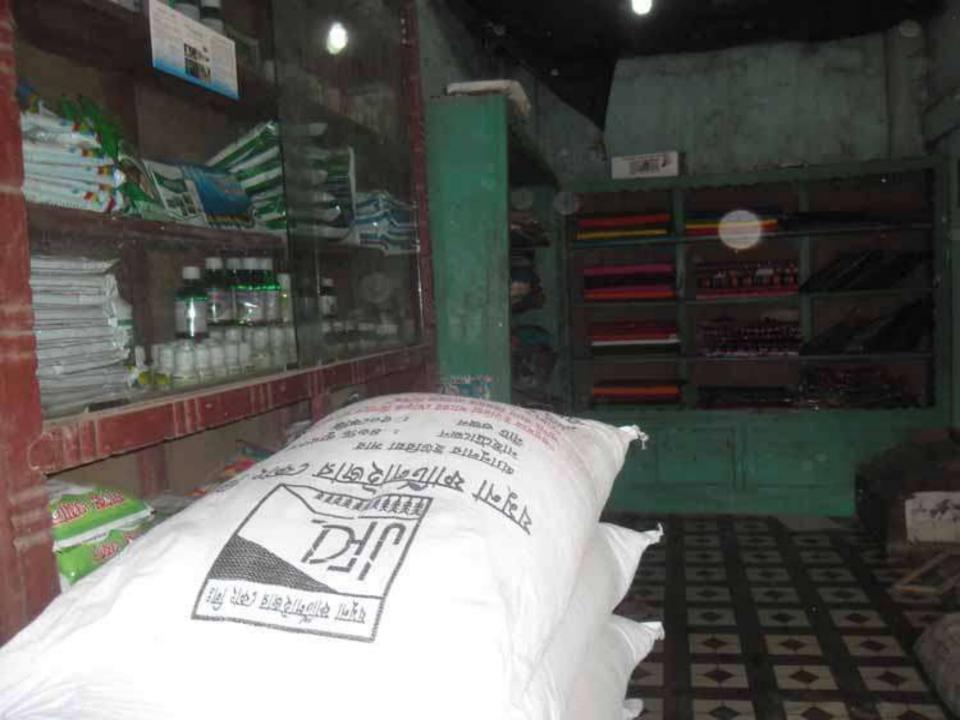

## **PROPOSED NOBIN UDYOKTA BUSINESS INFO**

| Business Name                                                          | : | M/S Ma Baba Krishi Store                                                                |
|------------------------------------------------------------------------|---|-----------------------------------------------------------------------------------------|
| Address/ Location                                                      | : | Katkir Hat, Fuchori, Gaibandha.                                                         |
| Total Investment in BDT                                                | : | Tk. 494,000                                                                             |
| Financing                                                              | : | Self Tk. 314,000 (from existing business)<br>Required Investment Tk.180,000 (as equity) |
| Present salary/drawings from business                                  | : | BDT 3,000 (Three thousand)                                                              |
| Proposed Salary                                                        | : | BDT 4,000 (Four thousand)                                                               |
| Proposed Business<br>Implementation Plan                               |   |                                                                                         |
| <ul><li>(i) % of present gross profit<br/>margin</li></ul>             | : | On an Average 15%                                                                       |
| <ul><li>(ii) Estimated % of proposed<br/>gross profit margin</li></ul> | : | On an Average 15%                                                                       |
| (iii) In future risk mgt. plan<br>(from fire, disaster etc.)           |   |                                                                                         |

# **PRESENT & PROPOSED INVESTMENT BREAKDOWN**

| Particulars                                                                                                                                                                                            |                                                                                                             |         | Proposed<br>(BDT) | Total<br>(BDT) |
|--------------------------------------------------------------------------------------------------------------------------------------------------------------------------------------------------------|-------------------------------------------------------------------------------------------------------------|---------|-------------------|----------------|
| Existing                                                                                                                                                                                               | Proposed                                                                                                    |         |                   |                |
| Investment in products (Different<br>types of pesticide, fertilizer, cow feed,<br>husk, oil cake, cosmetics item, grocery<br>item and Clothing item- lungi, gauge<br>cloth, sharee, shirt, pant, etc.) | Pesticide, fertilizer, Soyabin oil,<br>mustard oil, grocery item and<br>different types of cloth item etc.) | 297,000 | 180,000           | 477,000        |
| Investment in Machineries and Equipn<br>2, fan, light etc.)                                                                                                                                            | 7,300                                                                                                       | -       | 7,300             |                |
| Cash in hand                                                                                                                                                                                           | 4,700                                                                                                       | -       | 4,700             |                |
| Debtors (Since December, 2015 to at F                                                                                                                                                                  | 27,500                                                                                                      | -       | 27,500            |                |
| Creditors (Since December, 2015 to at                                                                                                                                                                  | (30,000)                                                                                                    | -       | (30,000)          |                |
| Decoration (Fixture & Fittings)                                                                                                                                                                        |                                                                                                             | 7,500   | -                 | 7,500          |
| Total Capital                                                                                                                                                                                          |                                                                                                             | 314,000 | 180,000           | 494,000        |