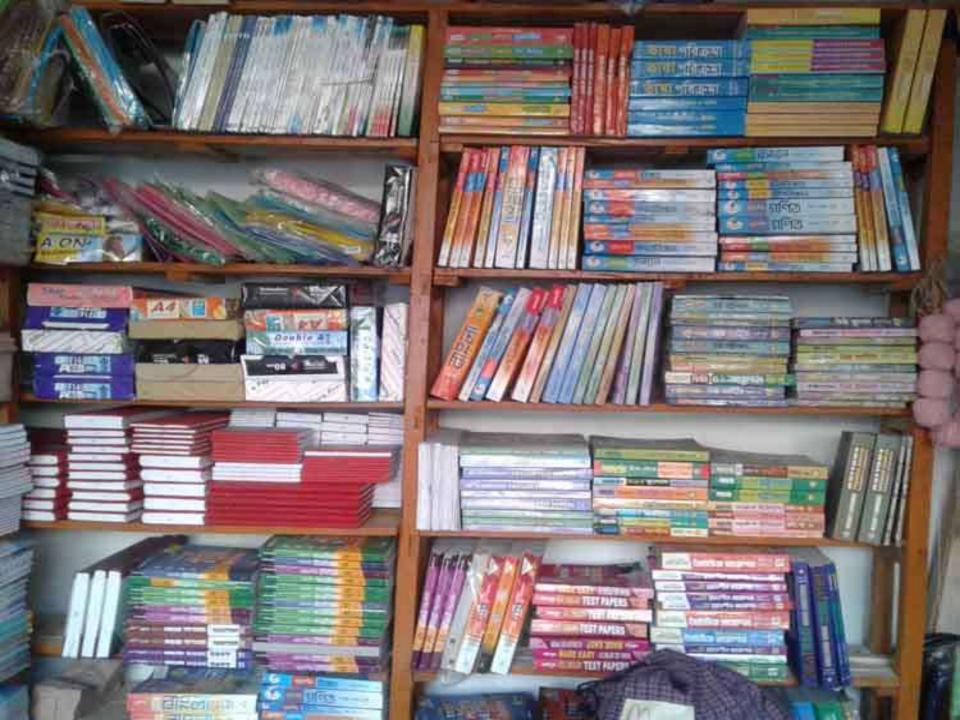

# Pictures

পৃপপ্রজাতন্ত্রী বাংলাদেশ সরকার Government of the People's Republic of Bangiadesh NATIONAL ID CARD **/ জাতীয় প**রিচয় পর

নাম: মোঃ ফারুকুল ইসলাম Name: Md Farugul Islam

পিতা: মৃত অংশুল মাহান আকশ