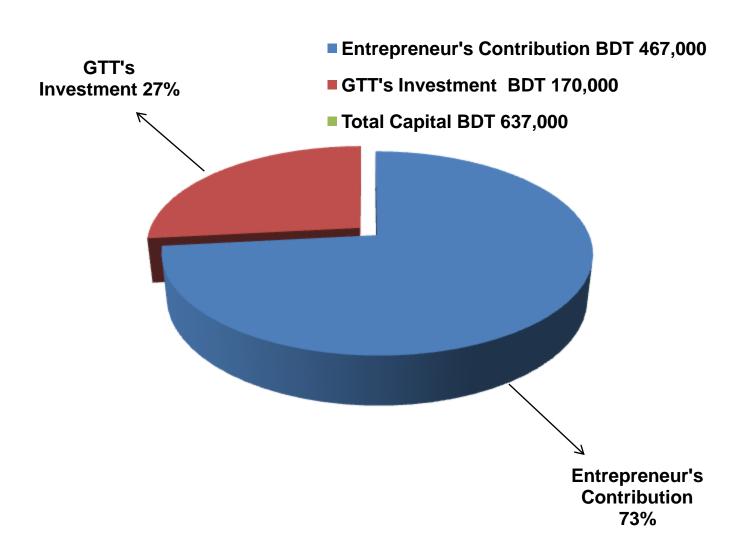

## PROPOSED NOBIN UDYOKTA BUSINESS INFO

| Business Name                                                                                                                                                                            | : | Fariha Jahan Library                                                                  |
|------------------------------------------------------------------------------------------------------------------------------------------------------------------------------------------|---|---------------------------------------------------------------------------------------|
| Address/ Location                                                                                                                                                                        | : | Saghata bazar, Gaibandha.                                                             |
| Total Investment in BDT                                                                                                                                                                  | : | Tk. 637,000                                                                           |
| Financing                                                                                                                                                                                | : | Self Tk. 467,000 (from existing business) Required Investment Tk. 170,000 (as equity) |
| Present salary/drawings from business                                                                                                                                                    | : | BDT 2,500 (Two thousand five hundred)                                                 |
| Proposed Salary                                                                                                                                                                          | : | BDT 3,000 (Three thousand)                                                            |
| Proposed Business Implementation Plan  (i) % of present gross profit margin  (ii) Estimated % of proposed gross profit margin  (iii) In future risk mgt. plan (from fire, disaster etc.) | : | On products 15%  On products 15%                                                      |

## PRESENT & PROPOSED INVESTMENT BREAKDOWN

| Particu                                                                                                    | Existing<br>Business<br>(BDT)                                 | Proposed | Total<br>(BDT) |         |
|------------------------------------------------------------------------------------------------------------|---------------------------------------------------------------|----------|----------------|---------|
| Existing                                                                                                   | Proposed                                                      | (601)    | (BDT)          |         |
| Investment in products (school book, story book, exercise book, file, pen and stationary item, toys, etc.) | Different types of book, stationary item and school beg etc.) | 374,630  | 170,000        | 544,630 |
| Investment in equipment (Fa                                                                                | 1,120                                                         | -        | 1,120          |         |
| Cash in hand                                                                                               | 3,032                                                         | -        | 3,032          |         |
| Advance for Shop                                                                                           | 70,000                                                        | -        | 70,000         |         |
| Decoration (Fixture & Fittings                                                                             | 18,218                                                        | -        | 18,218         |         |
| Total Capital                                                                                              |                                                               | 467,000  | 170,000        | 637,000 |