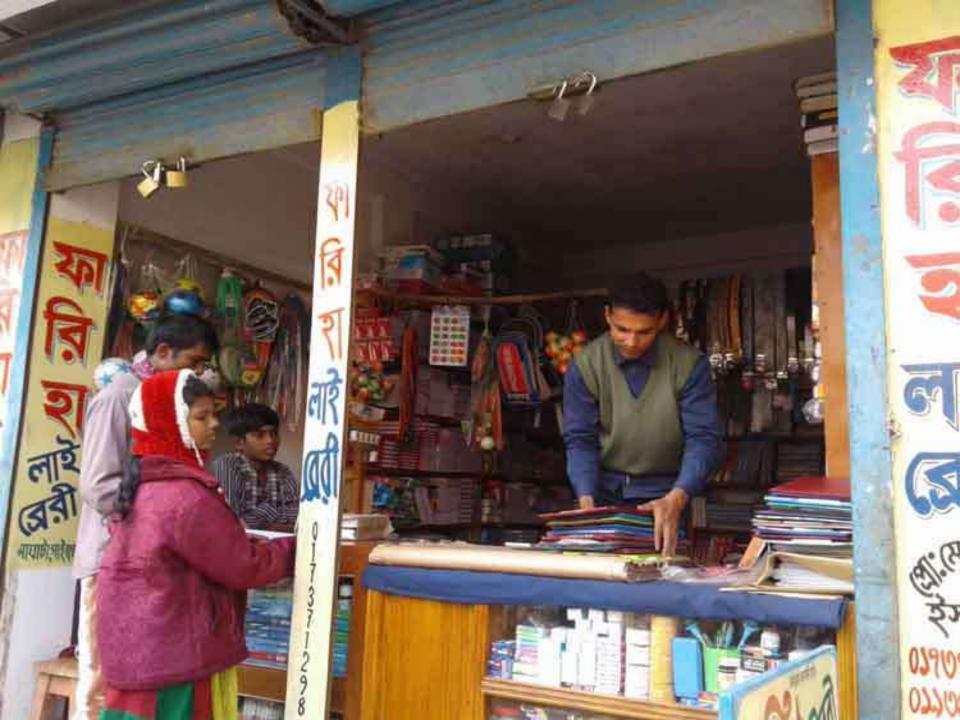

## PROPOSED NOBIN UDYOKTA BUSINESS INFO

| Business Name                                                                                                                                                                            | : | Fariha Jahan Library                                                                  |
|------------------------------------------------------------------------------------------------------------------------------------------------------------------------------------------|---|---------------------------------------------------------------------------------------|
| Address/ Location                                                                                                                                                                        | : | Saghata bazar, Gaibandha.                                                             |
| Total Investment in BDT                                                                                                                                                                  | : | Tk. 637,000                                                                           |
| Financing                                                                                                                                                                                | : | Self Tk. 467,000 (from existing business) Required Investment Tk. 170,000 (as equity) |
| Present salary/drawings from business                                                                                                                                                    | : | BDT 2,500 (Two thousand five hundred)                                                 |
| Proposed Salary                                                                                                                                                                          | : | BDT 3,000 (Three thousand)                                                            |
| Proposed Business Implementation Plan  (i) % of present gross profit margin  (ii) Estimated % of proposed gross profit margin  (iii) In future risk mgt. plan (from fire, disaster etc.) | : | On products 15%  On products 15%                                                      |