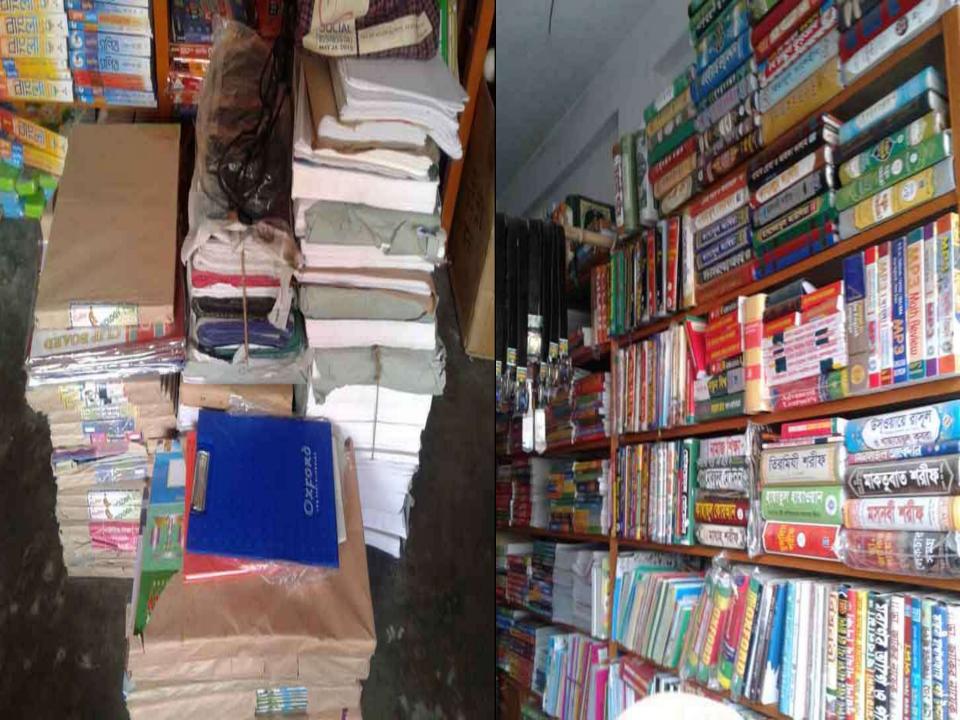

# Pictures

পৃপপ্রজাতন্ত্রী বাংলাদেশ সরকার Government of the People's Republic of Bangiadesh NATIONAL ID CARD **/ জাতীয় প**রিচয় পর

নাম: মোঃ ফারুকুল ইসলাম Name: Md Farugul Islam

পিতা: মৃত অংশুল মাহান আকশ