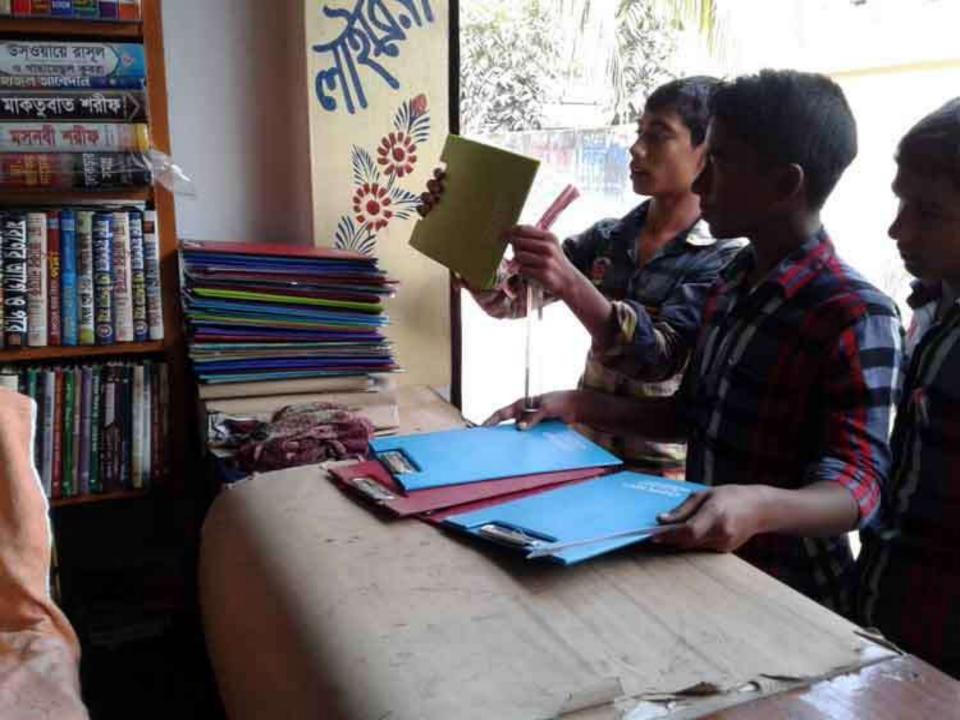

# Pictures

পৃপপ্রজাতন্ত্রী বাংলাদেশ সরকার Government of the People's Republic of Bangiadesh NATIONAL ID CARD **/ জাতীয় প**রিচয় পর

নাম: মোঃ ফারুকুল ইসলাম Name: Md Farugul Islam

পিতা: মৃত অংশুল মাহান আকশ