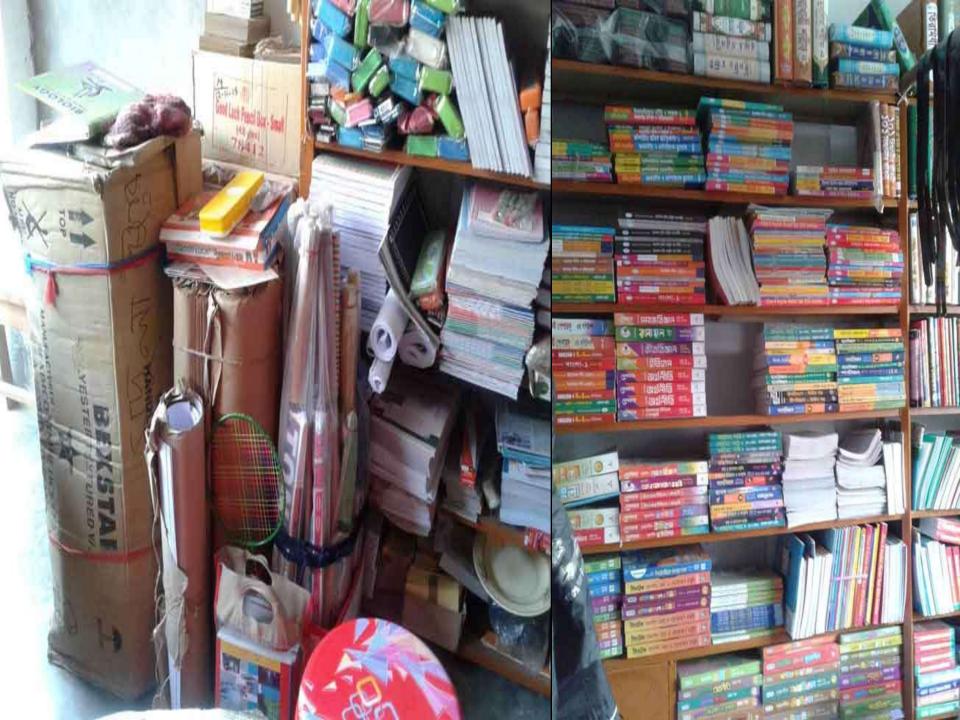

# Pictures

পৃপপ্রজাতন্ত্রী বাংলাদেশ সরকার Government of the People's Republic of Bangiadesh NATIONAL ID CARD **/ জাতীয় প**রিচয় পর

নাম: মোঃ ফারুকুল ইসলাম Name: Md Farugul Islam

পিতা: মৃত অংশুল মাহান আকশ