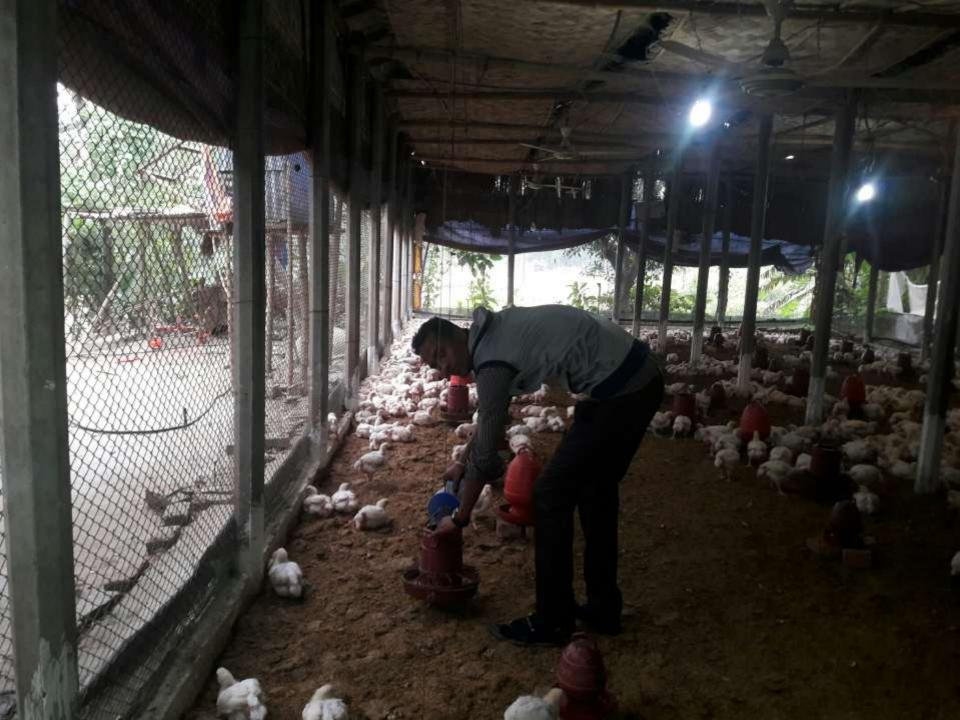

#### BRIEF BIO OF THE PROPOSED NOBIN UDYOKTA (CONT...)

| Present Occupation                      | : | Broiler Poultry Farm Business                                                                                         |
|-----------------------------------------|---|-----------------------------------------------------------------------------------------------------------------------|
| Trade License/ Drug<br>License          |   | 1407                                                                                                                  |
| Business Experience And Training Info   | : | 8 years (own firm) Training received Savar Veterinary Hospital and Savar Poultry Firm                                 |
| Other Own/Family Sources of Income      | : | Father (abroad), brother (Broiler selling shop), brother (layer farm) and brother (RFL plastic product selling shop). |
| Other Own/Family Sources of Liabilities | : | N/A                                                                                                                   |
| NU Contact Info                         |   | 01753539943                                                                                                           |
| NU Project<br>Source/Reference          | : | GT Singair Unit                                                                                                       |

#### PROPOSED NOBIN UDYOKTA BUSINESS INFO

| Business Name                                                                                                                        | : | Aminul Islam Poultry Farm                                                                           |
|--------------------------------------------------------------------------------------------------------------------------------------|---|-----------------------------------------------------------------------------------------------------|
| Address/ Location                                                                                                                    | : | Jhaochar, Hemayetpur                                                                                |
| Total Investment in BDT                                                                                                              |   | BDT 2,63,000                                                                                        |
| Financing                                                                                                                            | : | Self BDT 1,63,000 (from existing business) 62%<br>Required Investment BDT 1,00,000/-(as equity) 38% |
| Present salary/drawings from business (estimates)                                                                                    | : | BDT 9,000                                                                                           |
| Proposed Salary                                                                                                                      |   | BDT 9,000                                                                                           |
| Proposed Business  (i) % of present gross profit margin  (ii) Estimated % of proposed gross profit margin  (iii) Agreed grace period | - | 10%<br>10%<br>5 Months                                                                              |