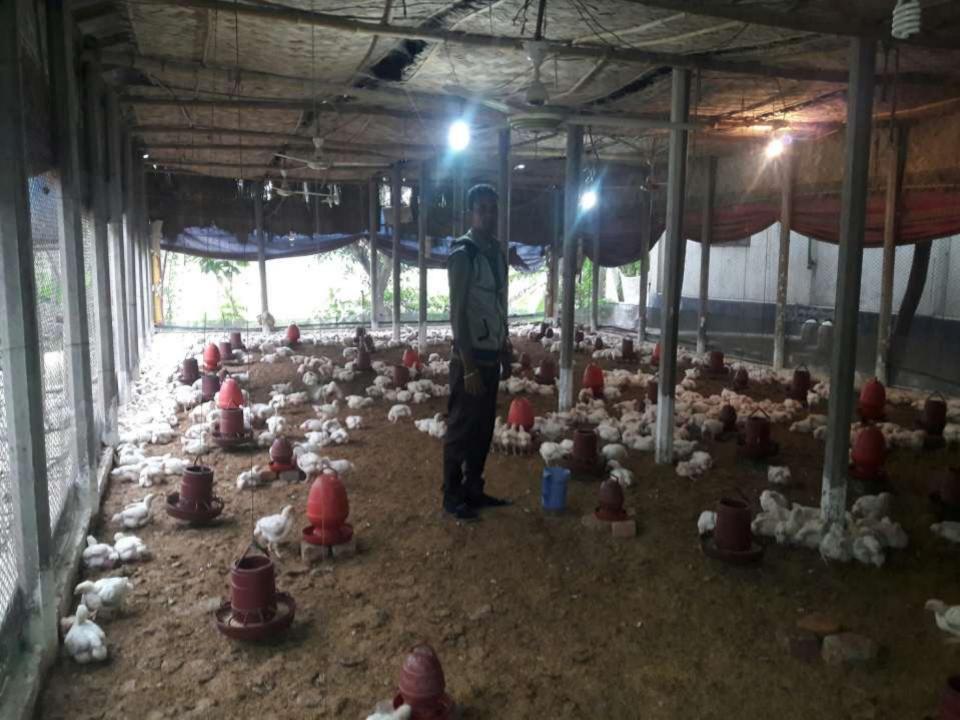

#### BRIEF BIO OF THE PROPOSED NOBIN UDYOKTA (CONT...)

| Present Occupation                      | : | Broiler Poultry Farm Business                                                                                         |
|-----------------------------------------|---|-----------------------------------------------------------------------------------------------------------------------|
| Trade License/ Drug<br>License          |   | 1407                                                                                                                  |
| Business Experience And Training Info   | : | 8 years (own firm) Training received Savar Veterinary Hospital and Savar Poultry Firm                                 |
| Other Own/Family Sources of Income      | : | Father (abroad), brother (Broiler selling shop), brother (layer farm) and brother (RFL plastic product selling shop). |
| Other Own/Family Sources of Liabilities | : | N/A                                                                                                                   |
| NU Contact Info                         |   | 01753539943                                                                                                           |
| NU Project<br>Source/Reference          | : | GT Singair Unit                                                                                                       |

#### PROPOSED NOBIN UDYOKTA BUSINESS INFO

| Business Name                                                                                                                        | : | Aminul Islam Poultry Farm                                                                           |
|--------------------------------------------------------------------------------------------------------------------------------------|---|-----------------------------------------------------------------------------------------------------|
| Address/ Location                                                                                                                    | : | Jhaochar, Hemayetpur                                                                                |
| Total Investment in BDT                                                                                                              |   | BDT 2,63,000                                                                                        |
| Financing                                                                                                                            | : | Self BDT 1,63,000 (from existing business) 62%<br>Required Investment BDT 1,00,000/-(as equity) 38% |
| Present salary/drawings from business (estimates)                                                                                    | : | BDT 9,000                                                                                           |
| Proposed Salary                                                                                                                      |   | BDT 9,000                                                                                           |
| Proposed Business  (i) % of present gross profit margin  (ii) Estimated % of proposed gross profit margin  (iii) Agreed grace period | - | 10%<br>10%<br>5 Months                                                                              |