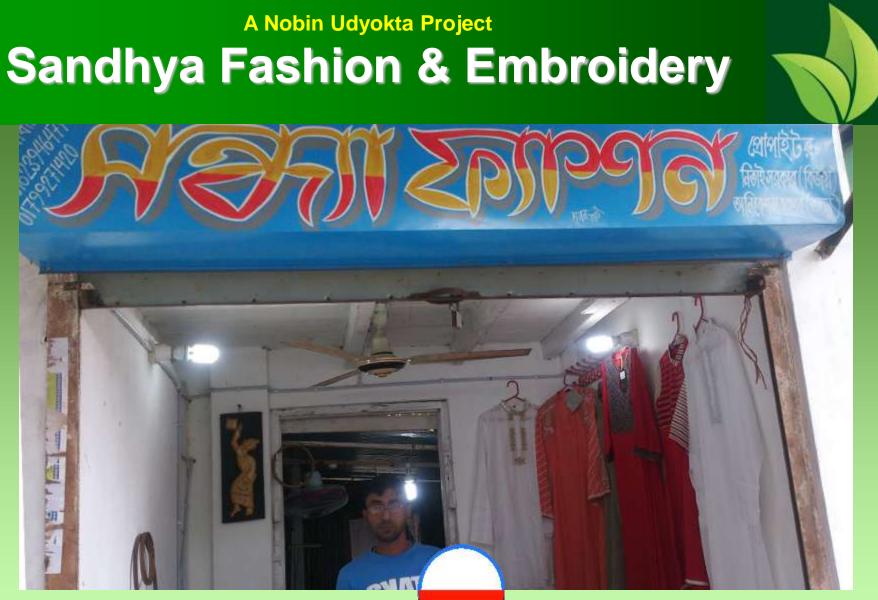

| Business Name                                                | : | Sandhya Fashion & Fabrics                                                                        |
|--------------------------------------------------------------|---|--------------------------------------------------------------------------------------------------|
| Address/ Location                                            | : | Nayadingi, Manikganj                                                                             |
| Total Investment in BDT                                      | : | 300,000                                                                                          |
| Financing                                                    | : | Self BDT 200,000 (from existing business) 67%<br>Required Investment BDT 100,000 (as equity) 33% |
| Present salary/drawings<br>from business (estimates)         | : | 10,000                                                                                           |
| Proposed Salary                                              |   | 10,000                                                                                           |
| Proposed Business<br>(i) % of present gross profit<br>margin | : | 20%                                                                                              |
| (ii) Estimated % of<br>proposed gross profit<br>margin       |   | 20%                                                                                              |
| (iii) Agreed grace period                                    |   | 2 months                                                                                         |