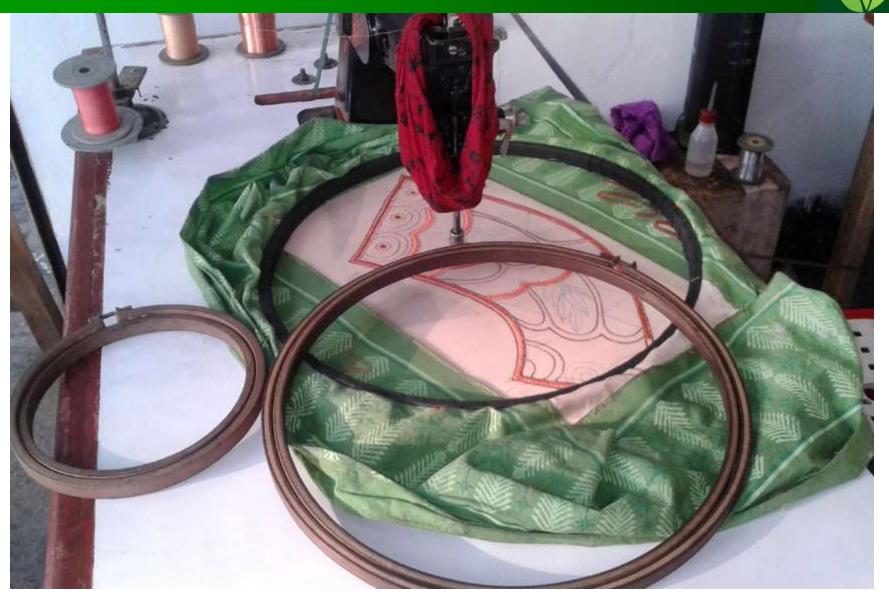

#### **PRESENT & PROPOSED INVESTMENT Breakdown**

| Particulars                                                                                                                                                                 | Existing Business<br>(BDT)                                      | Proposed<br>(BDT) | Total<br>(BDT) |
|-----------------------------------------------------------------------------------------------------------------------------------------------------------------------------|-----------------------------------------------------------------|-------------------|----------------|
| Investments in different categories:                                                                                                                                        | (1)                                                             | (2)               | (1+2)          |
| Present Stock Items:<br>Shop Advance :<br>Embroidery Machine (5):<br>Sewing Machine (2)<br>Overlook Machine (1)<br>Table & Fan<br>Frame (10x150)<br>Present Goods Item (*): | 25,000<br>70,000<br>32,000<br>5,000<br>1,500<br>1,500<br>65,000 |                   | 200,000        |
| Proposed items (**):                                                                                                                                                        |                                                                 | 100,000           | 100,000        |
| Total Capital                                                                                                                                                               | 200,000                                                         | 100,000           | 300,000        |