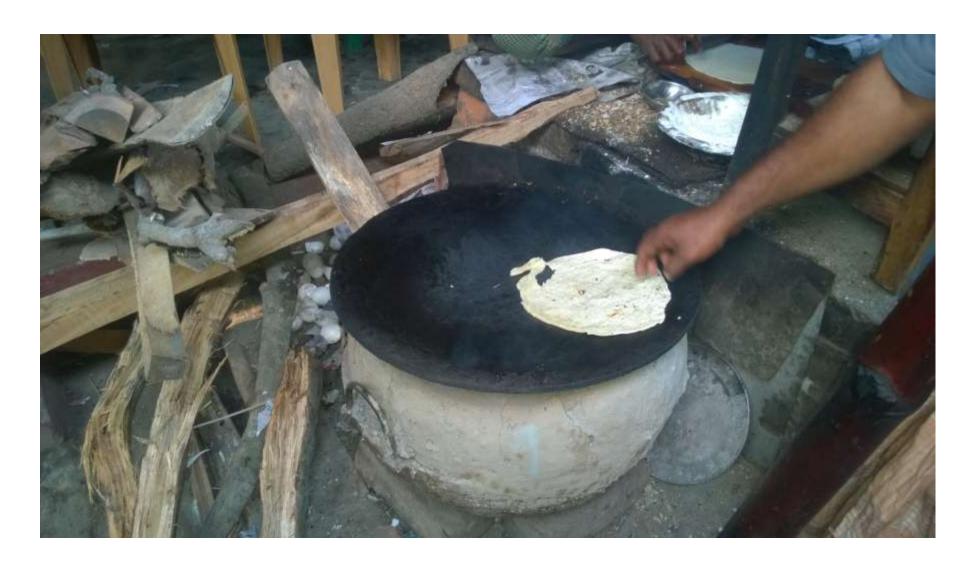

### PROPOSED NOBIN UDYOKTA BUSINESS INFO

| Business Name                                     | : | Joy Maa Durga Mishtanno Vandar                                                                 |
|---------------------------------------------------|---|------------------------------------------------------------------------------------------------|
| Address/ Location                                 | : | Mishti Potti, Ghior Bazar                                                                      |
| Total Investment in BDT                           | : | 3,25,900                                                                                       |
| Financing                                         | : | Self BDT 2,25,900 (from existing business) 69% Required Investment BDT 1,00,000(as equity) 31% |
| Present salary/drawings from business (estimates) | : | 7000                                                                                           |
| Proposed Salary                                   | : | 7000                                                                                           |
| Proposed Business                                 |   |                                                                                                |
| (i) % of present gross profit margin              | : | 30%                                                                                            |
| (ii) Estimated % of proposed gross profit margin  | : | 30%                                                                                            |
| (iii) Agreed grace period                         | : | 3 months ( 3 yrs)                                                                              |

### PRESENT & PROPOSED INVESTMENT BREAKDOWN

| Present Stock items        |          |  |  |  |  |
|----------------------------|----------|--|--|--|--|
| Product name with quantity | Amount   |  |  |  |  |
| Big Stove (2 pcs)          | 10,000   |  |  |  |  |
| Small Stove (2 pcs)        | 5,000    |  |  |  |  |
| Furniture (2 Showcase)     | 40,000   |  |  |  |  |
| Chair                      | 15,000   |  |  |  |  |
| Plates                     | 5,000    |  |  |  |  |
| Dekchi (4 Big Size X 2000) | 8,000    |  |  |  |  |
| Korai (2 Big Size X 900)   | 1,800    |  |  |  |  |
| Tawoa (2 Big Size X 700)   | 1,400    |  |  |  |  |
| Sugar (10 Bosta X 1500)    | 15,000   |  |  |  |  |
| Moida (5 Bosta X 1500)     | 7,500    |  |  |  |  |
| Moida (5 Bosta X 1700)     | 8,500    |  |  |  |  |
| Milk                       | 8,700    |  |  |  |  |
| Total Present Stock        | 1,25,900 |  |  |  |  |