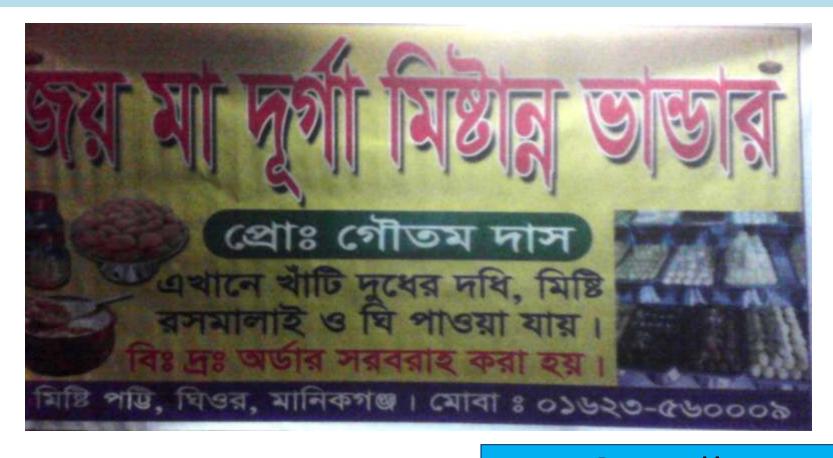

## Joy Maa Durga Mishtanno Vandar

NU Identified and PP Prepared by-Faria Haque Tina (Manikgonj Umit) Verified By: Khalilur Rahman Presented by Gautam Das

**GRAMEEN TRUST** 

### PROPOSED NOBIN UDYOKTA BUSINESS INFO

| Business Name                                     | : | Joy Maa Durga Mishtanno Vandar                                                                 |
|---------------------------------------------------|---|------------------------------------------------------------------------------------------------|
| Address/ Location                                 | : | Mishti Potti, Ghior Bazar                                                                      |
| Total Investment in BDT                           | : | 3,25,900                                                                                       |
| Financing                                         | : | Self BDT 2,25,900 (from existing business) 69% Required Investment BDT 1,00,000(as equity) 31% |
| Present salary/drawings from business (estimates) | : | 7000                                                                                           |
| Proposed Salary                                   | : | 7000                                                                                           |
| Proposed Business                                 |   |                                                                                                |
| (i) % of present gross profit margin              | : | 30%                                                                                            |
| (ii) Estimated % of proposed gross profit margin  | : | 30%                                                                                            |
| (iii) Agreed grace period                         | : | 3 months ( 3 yrs)                                                                              |