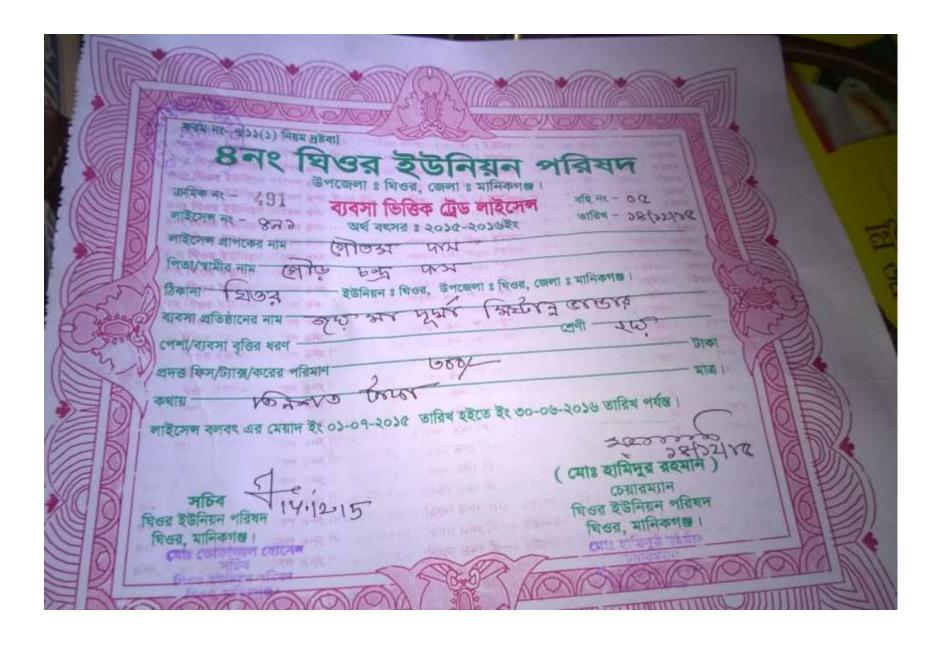

## BRIEF BIO OF THE PROPOSED NOBIN UDYOKTA (CONT...)

| Present Occupation                      | : | Hotel                                    |
|-----------------------------------------|---|------------------------------------------|
| Trade License/ Drug License             |   | 491                                      |
| <b>Business Experience</b>              | : | 8 Years                                  |
| And Training Info                       | : | Initial Investment 150,000               |
| Other Own/Family Sources of Income      | : | Father (work at furniture shop in Dhaka) |
| Other Own/Family Sources of Liabilities | : | N/A                                      |
| NU Contact Info                         |   | 01623560009                              |
| NU Project Source/Reference             | : | Manikgonj                                |