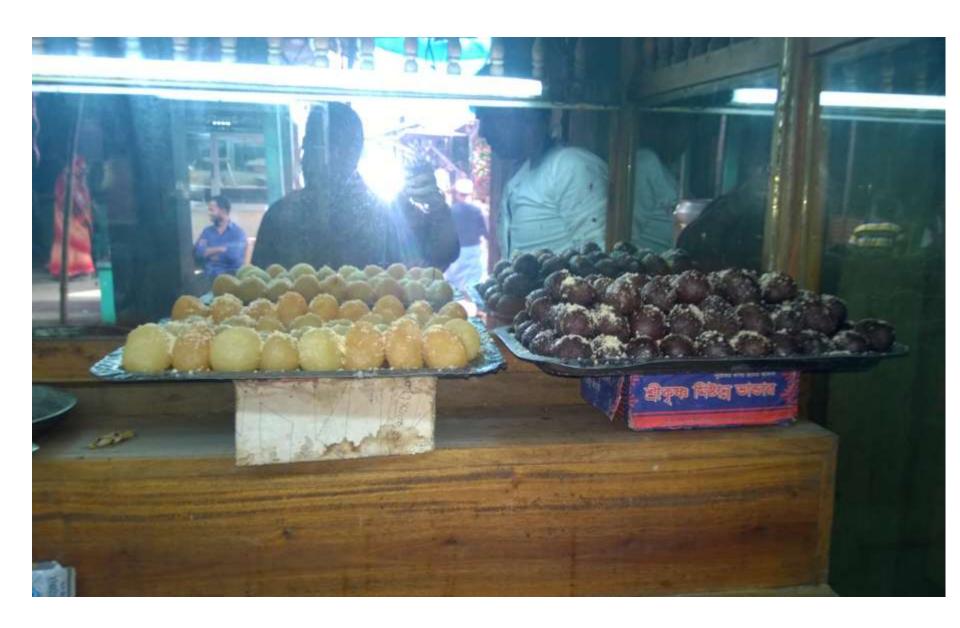

### PROPOSED NOBIN UDYOKTA BUSINESS INFO

| Business Name                                     | : | Joy Maa Durga Mishtanno Vandar                                                                 |
|---------------------------------------------------|---|------------------------------------------------------------------------------------------------|
| Address/ Location                                 | : | Mishti Potti, Ghior Bazar                                                                      |
| Total Investment in BDT                           | : | 3,25,900                                                                                       |
| Financing                                         | : | Self BDT 2,25,900 (from existing business) 69% Required Investment BDT 1,00,000(as equity) 31% |
| Present salary/drawings from business (estimates) | : | 7000                                                                                           |
| Proposed Salary                                   | : | 7000                                                                                           |
| Proposed Business                                 |   |                                                                                                |
| (i) % of present gross profit margin              | : | 30%                                                                                            |
| (ii) Estimated % of proposed gross profit margin  | : | 30%                                                                                            |
| (iii) Agreed grace period                         | : | 3 months ( 3 yrs)                                                                              |

### PRESENT & PROPOSED INVESTMENT BREAKDOWN

| Present Stock items        |          |  |  |  |  |
|----------------------------|----------|--|--|--|--|
| Product name with quantity | Amount   |  |  |  |  |
| Big Stove (2 pcs)          | 10,000   |  |  |  |  |
| Small Stove (2 pcs)        | 5,000    |  |  |  |  |
| Furniture (2 Showcase)     | 40,000   |  |  |  |  |
| Chair                      | 15,000   |  |  |  |  |
| Plates                     | 5,000    |  |  |  |  |
| Dekchi (4 Big Size X 2000) | 8,000    |  |  |  |  |
| Korai (2 Big Size X 900)   | 1,800    |  |  |  |  |
| Tawoa (2 Big Size X 700)   | 1,400    |  |  |  |  |
| Sugar (10 Bosta X 1500)    | 15,000   |  |  |  |  |
| Moida (5 Bosta X 1500)     | 7,500    |  |  |  |  |
| Moida (5 Bosta X 1700)     | 8,500    |  |  |  |  |
| Milk                       | 8,700    |  |  |  |  |
| Total Present Stock        | 1,25,900 |  |  |  |  |

| Proposed items                   |         |  |  |  |  |  |
|----------------------------------|---------|--|--|--|--|--|
| Product Name with quantity Amoun |         |  |  |  |  |  |
| Refrigerator                     | 40,000  |  |  |  |  |  |
| Decoration and Furniture         | 30,000  |  |  |  |  |  |
| Moida (10 Bosta X 1500)          | 15,000  |  |  |  |  |  |
| Sugar (10 Bosta X 1500)          | 15,000  |  |  |  |  |  |
| Total Proposed Stock             | 100,000 |  |  |  |  |  |