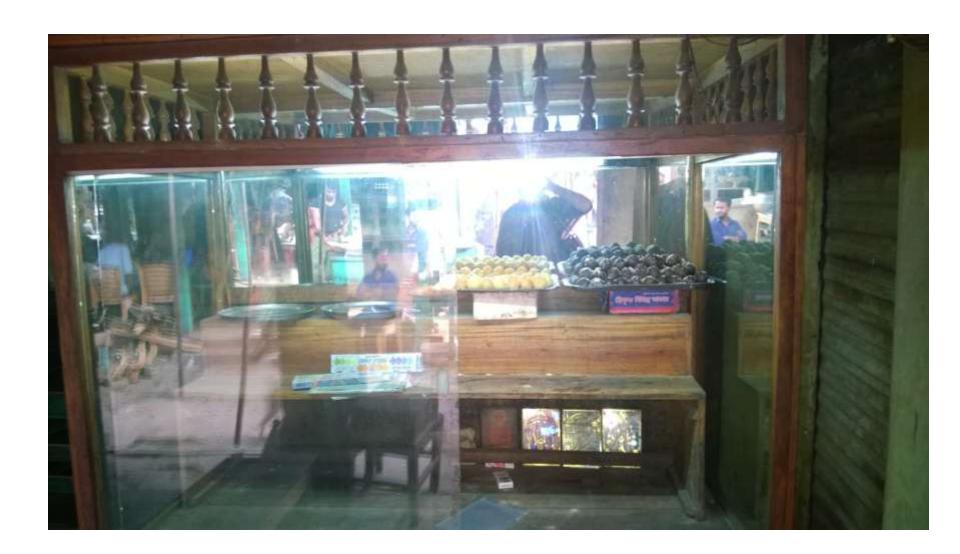

### PROPOSED NOBIN UDYOKTA BUSINESS INFO

| Business Name                                     | : | Joy Maa Durga Mishtanno Vandar                                                                 |
|---------------------------------------------------|---|------------------------------------------------------------------------------------------------|
| Address/ Location                                 | : | Mishti Potti, Ghior Bazar                                                                      |
| Total Investment in BDT                           | : | 3,25,900                                                                                       |
| Financing                                         | : | Self BDT 2,25,900 (from existing business) 69% Required Investment BDT 1,00,000(as equity) 31% |
| Present salary/drawings from business (estimates) | : | 7000                                                                                           |
| Proposed Salary                                   | : | 7000                                                                                           |
| Proposed Business                                 |   |                                                                                                |
| (i) % of present gross profit margin              | : | 30%                                                                                            |
| (ii) Estimated % of proposed gross profit margin  | : | 30%                                                                                            |
| (iii) Agreed grace period                         | : | 3 months ( 3 yrs)                                                                              |