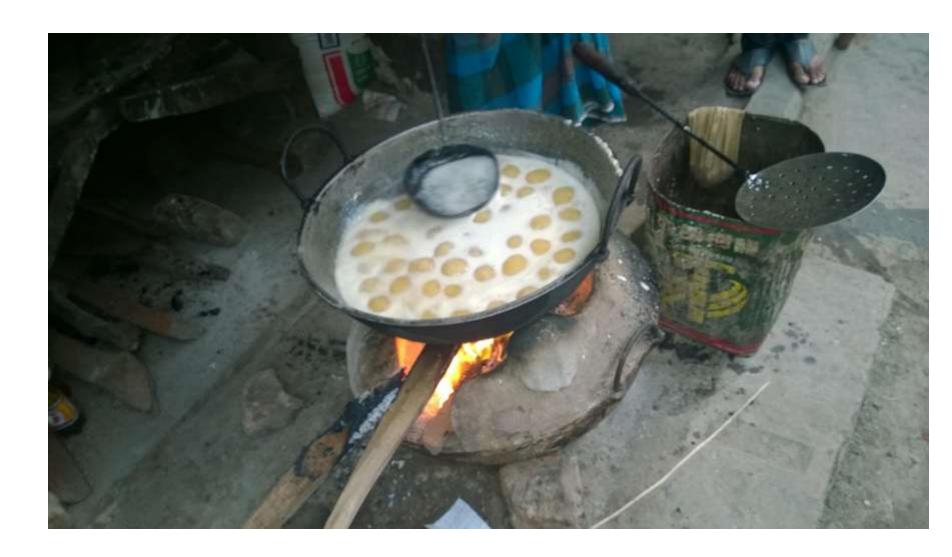

### PROPOSED NOBIN UDYOKTA BUSINESS INFO

| Business Name                                     | : | Joy Maa Durga Mishtanno Vandar                                                                 |
|---------------------------------------------------|---|------------------------------------------------------------------------------------------------|
| Address/ Location                                 | : | Mishti Potti, Ghior Bazar                                                                      |
| Total Investment in BDT                           | : | 3,25,900                                                                                       |
| Financing                                         | : | Self BDT 2,25,900 (from existing business) 69% Required Investment BDT 1,00,000(as equity) 31% |
| Present salary/drawings from business (estimates) | : | 7000                                                                                           |
| Proposed Salary                                   | : | 7000                                                                                           |
| Proposed Business                                 |   |                                                                                                |
| (i) % of present gross profit margin              | : | 30%                                                                                            |
| (ii) Estimated % of proposed gross profit margin  | : | 30%                                                                                            |
| (iii) Agreed grace period                         | : | 3 months ( 3 yrs)                                                                              |

### PRESENT & PROPOSED INVESTMENT BREAKDOWN

| Present Stock items        |          |  |  |  |  |
|----------------------------|----------|--|--|--|--|
| Product name with quantity | Amount   |  |  |  |  |
| Big Stove (2 pcs)          | 10,000   |  |  |  |  |
| Small Stove (2 pcs)        | 5,000    |  |  |  |  |
| Furniture (2 Showcase)     | 40,000   |  |  |  |  |
| Chair                      | 15,000   |  |  |  |  |
| Plates                     | 5,000    |  |  |  |  |
| Dekchi (4 Big Size X 2000) | 8,000    |  |  |  |  |
| Korai (2 Big Size X 900)   | 1,800    |  |  |  |  |
| Tawoa (2 Big Size X 700)   | 1,400    |  |  |  |  |
| Sugar (10 Bosta X 1500)    | 15,000   |  |  |  |  |
| Moida (5 Bosta X 1500)     | 7,500    |  |  |  |  |
| Moida (5 Bosta X 1700)     | 8,500    |  |  |  |  |
| Milk                       | 8,700    |  |  |  |  |
| Total Present Stock        | 1,25,900 |  |  |  |  |