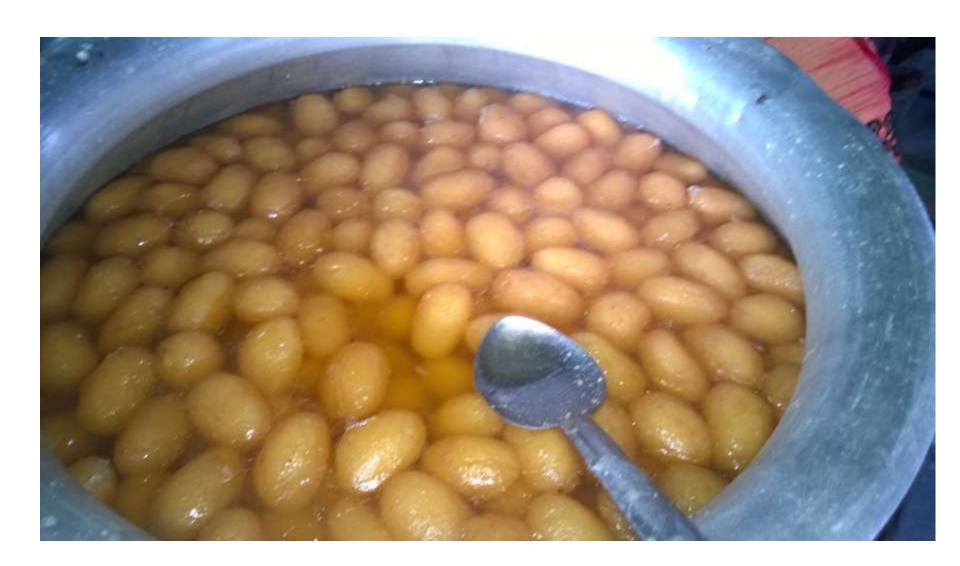

### PROPOSED NOBIN UDYOKTA BUSINESS INFO

| Business Name                                     | : | Joy Maa Durga Mishtanno Vandar                                                                 |
|---------------------------------------------------|---|------------------------------------------------------------------------------------------------|
| Address/ Location                                 | : | Mishti Potti, Ghior Bazar                                                                      |
| Total Investment in BDT                           | : | 3,25,900                                                                                       |
| Financing                                         | : | Self BDT 2,25,900 (from existing business) 69% Required Investment BDT 1,00,000(as equity) 31% |
| Present salary/drawings from business (estimates) | : | 7000                                                                                           |
| Proposed Salary                                   | : | 7000                                                                                           |
| Proposed Business                                 |   |                                                                                                |
| (i) % of present gross profit margin              | : | 30%                                                                                            |
| (ii) Estimated % of proposed gross profit margin  | : | 30%                                                                                            |
| (iii) Agreed grace period                         | : | 3 months ( 3 yrs)                                                                              |