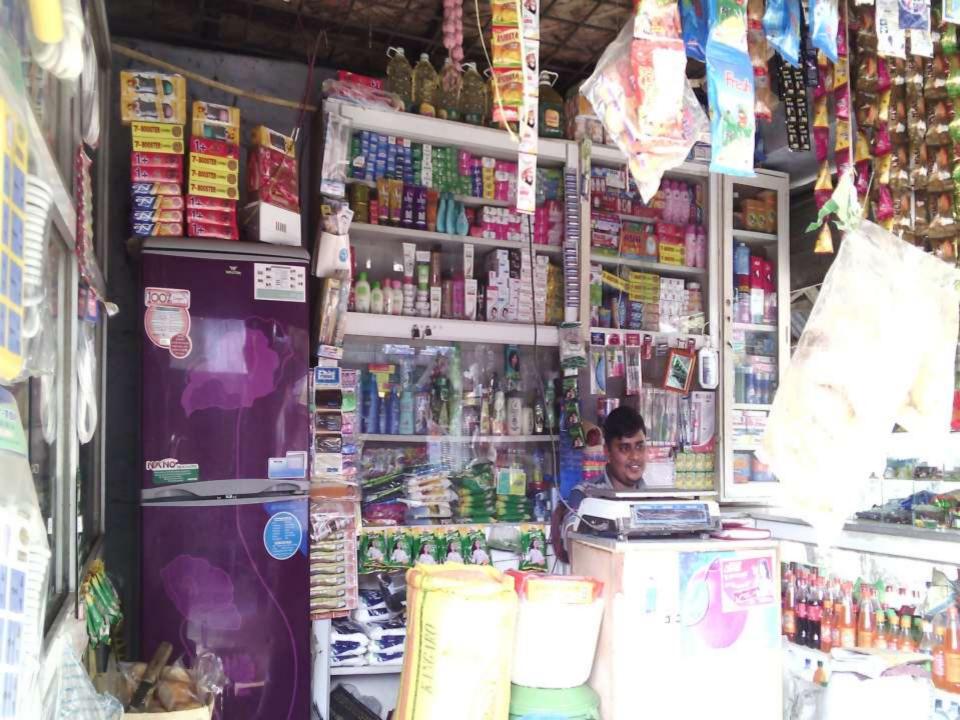

## PROPOSED NOBIN UDYOKTA BUSINESS INFO

| Business Name                                         | : | Ma Babar Doa Store                                                                                  |
|-------------------------------------------------------|---|-----------------------------------------------------------------------------------------------------|
| Address/ Location                                     | : | Sendra Chowrasta Bazar Hajigonj, Chandpur.                                                          |
| Total Investment in BDT                               | • | 406200                                                                                              |
| Financing                                             | : | Self BDT :306200 (from existing business) - 76% Required Investment BDT : 100,000 (as equity) - 24% |
| Present salary/drawings from business (estimates)     | : | 8000                                                                                                |
| Proposed Salary                                       |   | 9000                                                                                                |
| i. Proposed Business % of present gross profit margin | : | 20%                                                                                                 |
| ii. Estimated % of proposed gross profit margin       | : | 20%<br>02 months                                                                                    |
| iii. Agreed grace period                              | : |                                                                                                     |

# Present and Proposed Items

| Present Stock items             |        |  |  |  |  |  |
|---------------------------------|--------|--|--|--|--|--|
| Product name with quantity      | Amount |  |  |  |  |  |
| Cosmetics                       | 20000  |  |  |  |  |  |
| Biscuits                        | 6000   |  |  |  |  |  |
| Coconut oils                    | 7000   |  |  |  |  |  |
| Soaps                           | 8000   |  |  |  |  |  |
| Cold Drinks                     | 8000   |  |  |  |  |  |
| Tea pati                        | 5000   |  |  |  |  |  |
| Saya bin Oil ( 2* dram 15000tk) | 30000  |  |  |  |  |  |
| Chanachor                       | 7500   |  |  |  |  |  |
| Salt                            | 1000   |  |  |  |  |  |
| Different Kinds of dal          | 5000   |  |  |  |  |  |
| Rice 10*1400                    | 14000  |  |  |  |  |  |
| Sugar(04*1800)                  | 7200   |  |  |  |  |  |
| Mosla                           | 14000  |  |  |  |  |  |
| payus                           | 3000   |  |  |  |  |  |
| Others                          | 20000  |  |  |  |  |  |
| Total Present Stock             | 155700 |  |  |  |  |  |

| Proposed Stock Item            |        |  |  |  |  |  |
|--------------------------------|--------|--|--|--|--|--|
| Product name with quantity Amo |        |  |  |  |  |  |
| Cosmetics                      | 10000  |  |  |  |  |  |
| Cold Drinks                    | 5000   |  |  |  |  |  |
| Different Kinds Of Dal         | 5000   |  |  |  |  |  |
| Hardware                       | 15000  |  |  |  |  |  |
| Ata (10*1100)                  | 11000  |  |  |  |  |  |
| Rice 13 bosta* 1500            | 19500  |  |  |  |  |  |
| Soyabeen oil                   | 20000  |  |  |  |  |  |
| Biscuit                        | 5000   |  |  |  |  |  |
| Colour                         | 5000   |  |  |  |  |  |
| Alkatra                        | 4500   |  |  |  |  |  |
| Total Proposed Item            | 100000 |  |  |  |  |  |