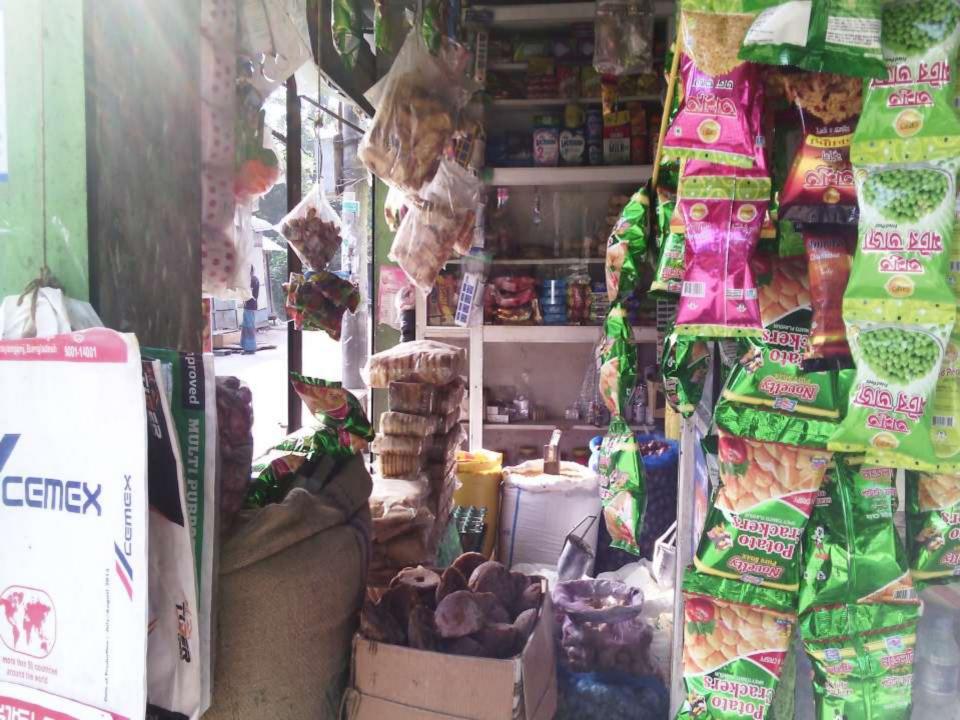

# Present and Proposed Items

| Present Stock items             |        |  |  |  |  |  |
|---------------------------------|--------|--|--|--|--|--|
| Product name with quantity      | Amount |  |  |  |  |  |
| Cosmetics                       | 20000  |  |  |  |  |  |
| Biscuits                        | 6000   |  |  |  |  |  |
| Coconut oils                    | 7000   |  |  |  |  |  |
| Soaps                           | 8000   |  |  |  |  |  |
| Cold Drinks                     | 8000   |  |  |  |  |  |
| Tea pati                        | 5000   |  |  |  |  |  |
| Saya bin Oil ( 2* dram 15000tk) | 30000  |  |  |  |  |  |
| Chanachor                       | 7500   |  |  |  |  |  |
| Salt                            | 1000   |  |  |  |  |  |
| Different Kinds of dal          | 5000   |  |  |  |  |  |
| Rice 10*1400                    | 14000  |  |  |  |  |  |
| Sugar(04*1800)                  | 7200   |  |  |  |  |  |
| Mosla                           | 14000  |  |  |  |  |  |
| payus                           | 3000   |  |  |  |  |  |
| Others                          | 20000  |  |  |  |  |  |
| Total Present Stock             | 155700 |  |  |  |  |  |

| Proposed Stock Item            |        |  |  |  |  |  |
|--------------------------------|--------|--|--|--|--|--|
| Product name with quantity Amo |        |  |  |  |  |  |
| Cosmetics                      | 10000  |  |  |  |  |  |
| Cold Drinks                    | 5000   |  |  |  |  |  |
| Different Kinds Of Dal         | 5000   |  |  |  |  |  |
| Hardware                       | 15000  |  |  |  |  |  |
| Ata (10*1100)                  | 11000  |  |  |  |  |  |
| Rice 13 bosta* 1500            | 19500  |  |  |  |  |  |
| Soyabeen oil                   | 20000  |  |  |  |  |  |
| Biscuit                        | 5000   |  |  |  |  |  |
| Colour                         | 5000   |  |  |  |  |  |
| Alkatra                        | 4500   |  |  |  |  |  |
| Total Proposed Item            | 100000 |  |  |  |  |  |