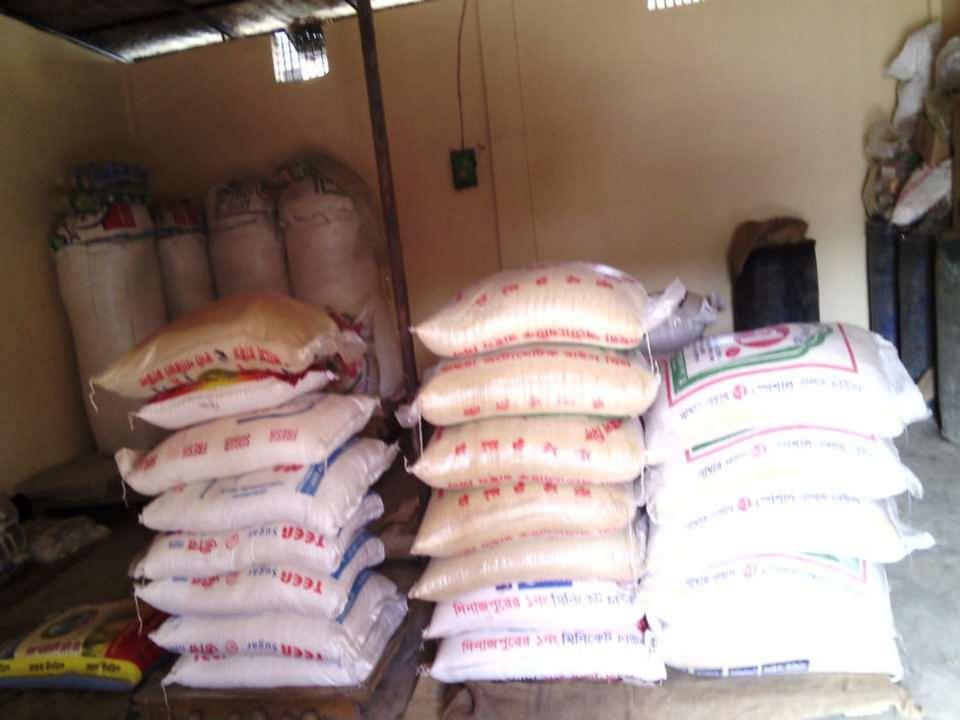

# Present and Proposed Items

| Present Stock items             |        |  |  |  |  |  |
|---------------------------------|--------|--|--|--|--|--|
| Product name with quantity      | Amount |  |  |  |  |  |
| Cosmetics                       | 20000  |  |  |  |  |  |
| Biscuits                        | 6000   |  |  |  |  |  |
| Coconut oils                    | 7000   |  |  |  |  |  |
| Soaps                           | 8000   |  |  |  |  |  |
| Cold Drinks                     | 8000   |  |  |  |  |  |
| Tea pati                        | 5000   |  |  |  |  |  |
| Saya bin Oil ( 2* dram 15000tk) | 30000  |  |  |  |  |  |
| Chanachor                       | 7500   |  |  |  |  |  |
| Salt                            | 1000   |  |  |  |  |  |
| Different Kinds of dal          | 5000   |  |  |  |  |  |
| Rice 10*1400                    | 14000  |  |  |  |  |  |
| Sugar(04*1800)                  | 7200   |  |  |  |  |  |
| Mosla                           | 14000  |  |  |  |  |  |
| payus                           | 3000   |  |  |  |  |  |
| Others                          | 20000  |  |  |  |  |  |
| Total Present Stock             | 155700 |  |  |  |  |  |

| Proposed Stock Item            |        |  |  |  |  |  |
|--------------------------------|--------|--|--|--|--|--|
| Product name with quantity Amo |        |  |  |  |  |  |
| Cosmetics                      | 10000  |  |  |  |  |  |
| Cold Drinks                    | 5000   |  |  |  |  |  |
| Different Kinds Of Dal         | 5000   |  |  |  |  |  |
| Hardware                       | 15000  |  |  |  |  |  |
| Ata (10*1100)                  | 11000  |  |  |  |  |  |
| Rice 13 bosta* 1500            | 19500  |  |  |  |  |  |
| Soyabeen oil                   | 20000  |  |  |  |  |  |
| Biscuit                        | 5000   |  |  |  |  |  |
| Colour                         | 5000   |  |  |  |  |  |
| Alkatra                        | 4500   |  |  |  |  |  |
| Total Proposed Item            | 100000 |  |  |  |  |  |