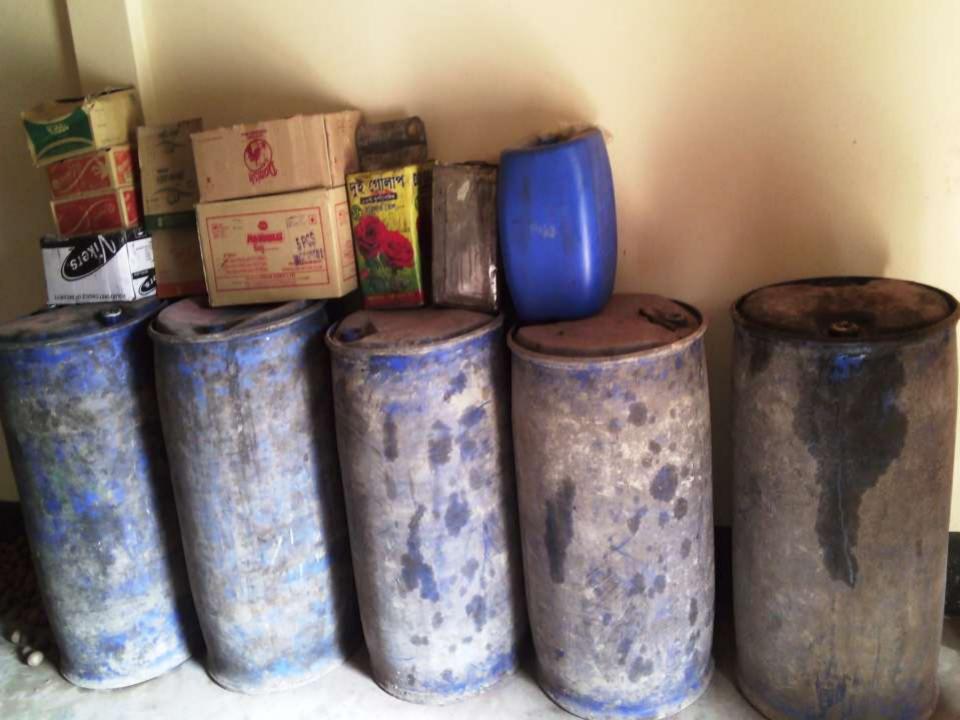

## PROPOSED NOBIN UDYOKTA BUSINESS INFO

| Business Name                                         | : | Ma Babar Doa Store                                                                                  |
|-------------------------------------------------------|---|-----------------------------------------------------------------------------------------------------|
| Address/ Location                                     | : | Sendra Chowrasta Bazar Hajigonj, Chandpur.                                                          |
| Total Investment in BDT                               | • | 406200                                                                                              |
| Financing                                             | : | Self BDT :306200 (from existing business) - 76% Required Investment BDT : 100,000 (as equity) - 24% |
| Present salary/drawings from business (estimates)     | : | 8000                                                                                                |
| Proposed Salary                                       |   | 9000                                                                                                |
| i. Proposed Business % of present gross profit margin | : | 20%                                                                                                 |
| ii. Estimated % of proposed gross profit margin       | : | 20%<br>02 months                                                                                    |
| iii. Agreed grace period                              | : |                                                                                                     |

# Present and Proposed Items

| Present Stock items             |        |  |  |  |  |  |
|---------------------------------|--------|--|--|--|--|--|
| Product name with quantity      | Amount |  |  |  |  |  |
| Cosmetics                       | 20000  |  |  |  |  |  |
| Biscuits                        | 6000   |  |  |  |  |  |
| Coconut oils                    | 7000   |  |  |  |  |  |
| Soaps                           | 8000   |  |  |  |  |  |
| Cold Drinks                     | 8000   |  |  |  |  |  |
| Tea pati                        | 5000   |  |  |  |  |  |
| Saya bin Oil ( 2* dram 15000tk) | 30000  |  |  |  |  |  |
| Chanachor                       | 7500   |  |  |  |  |  |
| Salt                            | 1000   |  |  |  |  |  |
| Different Kinds of dal          | 5000   |  |  |  |  |  |
| Rice 10*1400                    | 14000  |  |  |  |  |  |
| Sugar(04*1800)                  | 7200   |  |  |  |  |  |
| Mosla                           | 14000  |  |  |  |  |  |
| payus                           | 3000   |  |  |  |  |  |
| Others                          | 20000  |  |  |  |  |  |
| Total Present Stock             | 155700 |  |  |  |  |  |

| Proposed Stock Item            |        |  |  |  |  |  |
|--------------------------------|--------|--|--|--|--|--|
| Product name with quantity Amo |        |  |  |  |  |  |
| Cosmetics                      | 10000  |  |  |  |  |  |
| Cold Drinks                    | 5000   |  |  |  |  |  |
| Different Kinds Of Dal         | 5000   |  |  |  |  |  |
| Hardware                       | 15000  |  |  |  |  |  |
| Ata (10*1100)                  | 11000  |  |  |  |  |  |
| Rice 13 bosta* 1500            | 19500  |  |  |  |  |  |
| Soyabeen oil                   | 20000  |  |  |  |  |  |
| Biscuit                        | 5000   |  |  |  |  |  |
| Colour                         | 5000   |  |  |  |  |  |
| Alkatra                        | 4500   |  |  |  |  |  |
| Total Proposed Item            | 100000 |  |  |  |  |  |