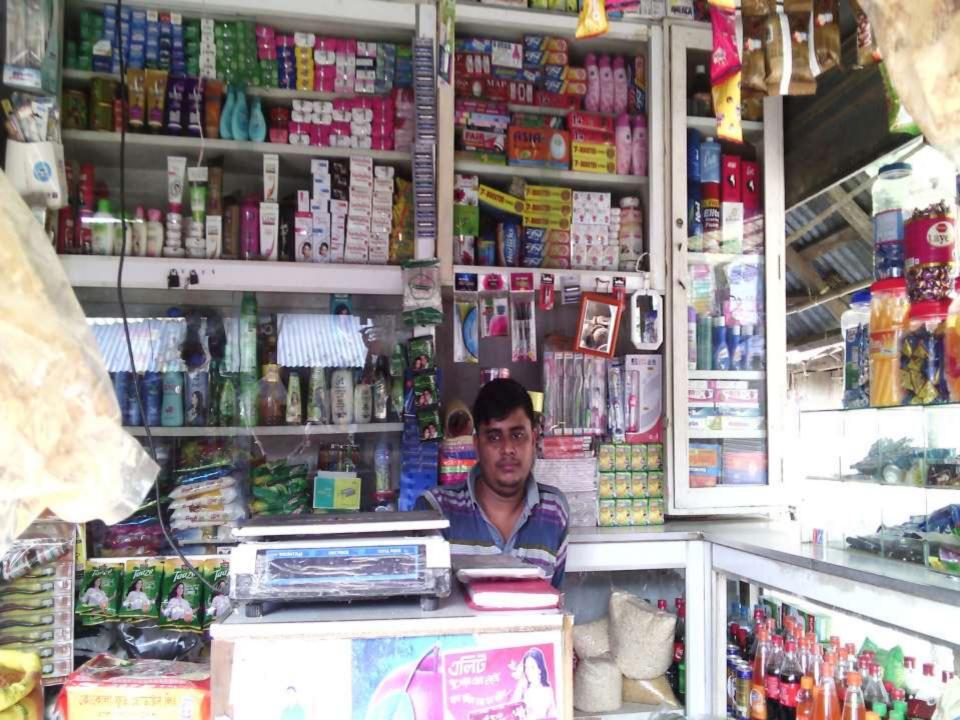

## PROPOSED NOBIN UDYOKTA BUSINESS INFO

| Business Name                                         | : | Ma Babar Doa Store                                                                                  |
|-------------------------------------------------------|---|-----------------------------------------------------------------------------------------------------|
| Address/ Location                                     | : | Sendra Chowrasta Bazar Hajigonj, Chandpur.                                                          |
| Total Investment in BDT                               | • | 406200                                                                                              |
| Financing                                             | : | Self BDT :306200 (from existing business) - 76% Required Investment BDT : 100,000 (as equity) - 24% |
| Present salary/drawings from business (estimates)     | : | 8000                                                                                                |
| Proposed Salary                                       |   | 9000                                                                                                |
| i. Proposed Business % of present gross profit margin | : | 20%                                                                                                 |
| ii. Estimated % of proposed gross profit margin       | : | 20%<br>02 months                                                                                    |
| iii. Agreed grace period                              | : |                                                                                                     |

# INFO ON EXISTING BUSINESS OPERATIONS

| Particulars                   |      | Existing Business (BDT) |         |  |  |  |
|-------------------------------|------|-------------------------|---------|--|--|--|
|                               |      | Monthly                 | Yearly  |  |  |  |
| Sales                         | 3500 | 105000                  | 1260000 |  |  |  |
| Less: Cost of sales           | 2800 | 84000                   | 1008000 |  |  |  |
| Profit [A]                    | 700  | 21000                   | 252000  |  |  |  |
| Less: Operating Costs         |      |                         |         |  |  |  |
| Electricity bill              |      | 1000                    | 12000   |  |  |  |
| Shop Rent                     |      | 1000                    | 12000   |  |  |  |
| Mobile bill                   |      | 400                     | 4800    |  |  |  |
| Present salary/Drawings- self |      | 8000                    | 96000   |  |  |  |
| Others (fees, transport etc)  |      | 300                     | 3600    |  |  |  |
| Non Cash Item:                |      |                         |         |  |  |  |
| Depreciation Expenses         |      | 509                     | 6105    |  |  |  |
| Total Operating Cost (D)      |      | 11209                   | 134508  |  |  |  |
| Net Profit (C-D):             |      | 9791                    | 117492  |  |  |  |