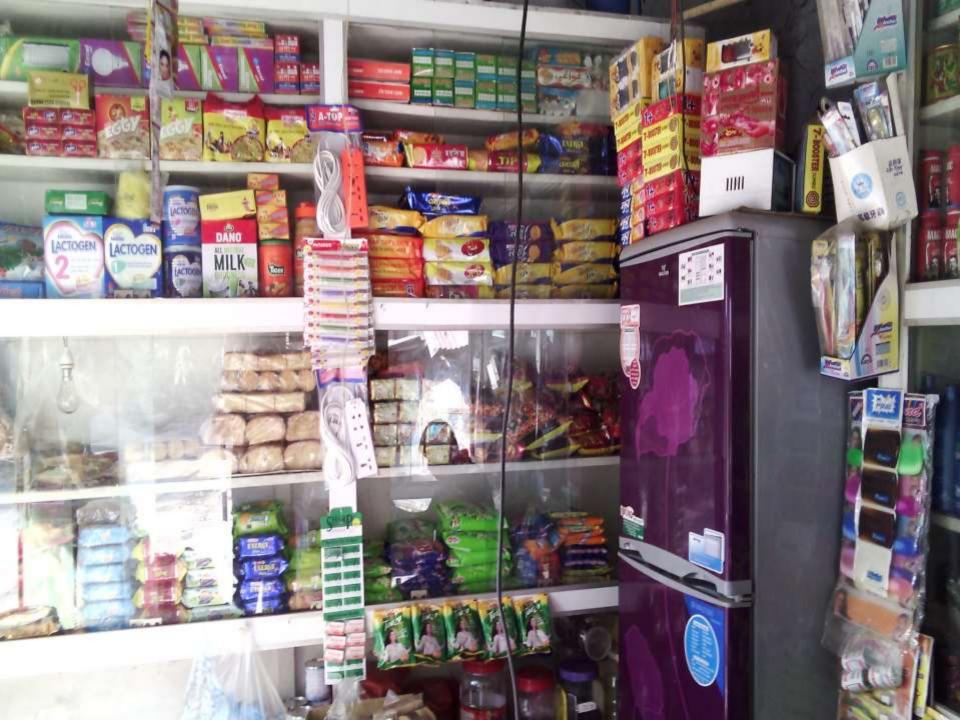

# Present and Proposed Items

| Present Stock items             |        |  |  |  |  |  |
|---------------------------------|--------|--|--|--|--|--|
| Product name with quantity      | Amount |  |  |  |  |  |
| Cosmetics                       | 20000  |  |  |  |  |  |
| Biscuits                        | 6000   |  |  |  |  |  |
| Coconut oils                    | 7000   |  |  |  |  |  |
| Soaps                           | 8000   |  |  |  |  |  |
| Cold Drinks                     | 8000   |  |  |  |  |  |
| Tea pati                        | 5000   |  |  |  |  |  |
| Saya bin Oil ( 2* dram 15000tk) | 30000  |  |  |  |  |  |
| Chanachor                       | 7500   |  |  |  |  |  |
| Salt                            | 1000   |  |  |  |  |  |
| Different Kinds of dal          | 5000   |  |  |  |  |  |
| Rice 10*1400                    | 14000  |  |  |  |  |  |
| Sugar(04*1800)                  | 7200   |  |  |  |  |  |
| Mosla                           | 14000  |  |  |  |  |  |
| payus                           | 3000   |  |  |  |  |  |
| Others                          | 20000  |  |  |  |  |  |
| Total Present Stock             | 155700 |  |  |  |  |  |

| Proposed Stock Item            |        |  |  |  |  |  |
|--------------------------------|--------|--|--|--|--|--|
| Product name with quantity Amo |        |  |  |  |  |  |
| Cosmetics                      | 10000  |  |  |  |  |  |
| Cold Drinks                    | 5000   |  |  |  |  |  |
| Different Kinds Of Dal         | 5000   |  |  |  |  |  |
| Hardware                       | 15000  |  |  |  |  |  |
| Ata (10*1100)                  | 11000  |  |  |  |  |  |
| Rice 13 bosta* 1500            | 19500  |  |  |  |  |  |
| Soyabeen oil                   | 20000  |  |  |  |  |  |
| Biscuit                        | 5000   |  |  |  |  |  |
| Colour                         | 5000   |  |  |  |  |  |
| Alkatra                        | 4500   |  |  |  |  |  |
| Total Proposed Item            | 100000 |  |  |  |  |  |