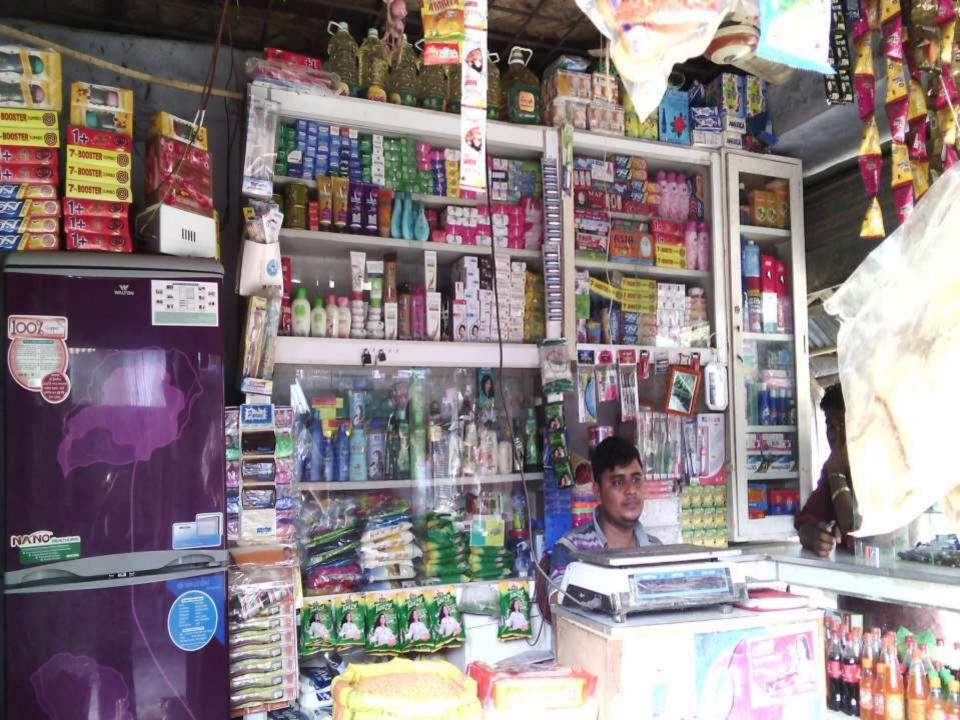

## PROPOSED NOBIN UDYOKTA BUSINESS INFO

| Business Name                                         | : | Ma Babar Doa Store                                                                                  |
|-------------------------------------------------------|---|-----------------------------------------------------------------------------------------------------|
| Address/ Location                                     | : | Sendra Chowrasta Bazar Hajigonj, Chandpur.                                                          |
| Total Investment in BDT                               | • | 406200                                                                                              |
| Financing                                             | : | Self BDT :306200 (from existing business) - 76% Required Investment BDT : 100,000 (as equity) - 24% |
| Present salary/drawings from business (estimates)     | : | 8000                                                                                                |
| Proposed Salary                                       |   | 9000                                                                                                |
| i. Proposed Business % of present gross profit margin | : | 20%                                                                                                 |
| ii. Estimated % of proposed gross profit margin       | : | 20%<br>02 months                                                                                    |
| iii. Agreed grace period                              | : |                                                                                                     |

# INFO ON EXISTING BUSINESS OPERATIONS

| Particulars                   |      | Existing Business (BDT) |         |  |  |  |
|-------------------------------|------|-------------------------|---------|--|--|--|
|                               |      | Monthly                 | Yearly  |  |  |  |
| Sales                         | 3500 | 105000                  | 1260000 |  |  |  |
| Less: Cost of sales           | 2800 | 84000                   | 1008000 |  |  |  |
| Profit [A]                    | 700  | 21000                   | 252000  |  |  |  |
| Less: Operating Costs         |      |                         |         |  |  |  |
| Electricity bill              |      | 1000                    | 12000   |  |  |  |
| Shop Rent                     |      | 1000                    | 12000   |  |  |  |
| Mobile bill                   |      | 400                     | 4800    |  |  |  |
| Present salary/Drawings- self |      | 8000                    | 96000   |  |  |  |
| Others (fees, transport etc)  |      | 300                     | 3600    |  |  |  |
| Non Cash Item:                |      |                         |         |  |  |  |
| Depreciation Expenses         |      | 509                     | 6105    |  |  |  |
| Total Operating Cost (D)      |      | 11209                   | 134508  |  |  |  |
| Net Profit (C-D):             |      | 9791                    | 117492  |  |  |  |