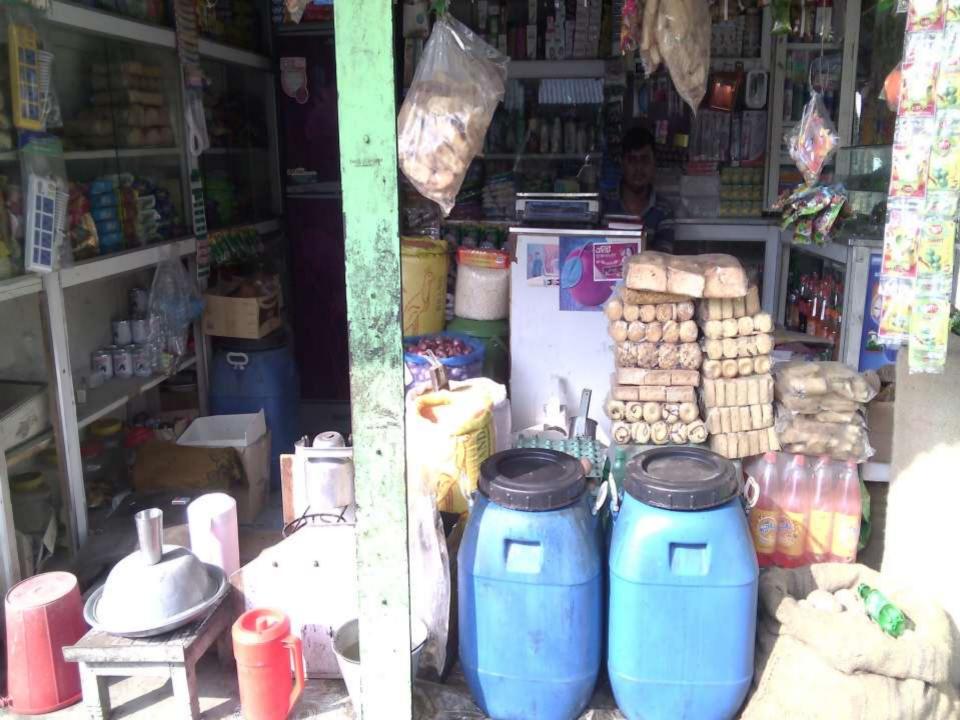

## PROPOSED NOBIN UDYOKTA BUSINESS INFO

| Business Name                                         | : | Ma Babar Doa Store                                                                                  |
|-------------------------------------------------------|---|-----------------------------------------------------------------------------------------------------|
| Address/ Location                                     | : | Sendra Chowrasta Bazar Hajigonj, Chandpur.                                                          |
| Total Investment in BDT                               | • | 406200                                                                                              |
| Financing                                             | : | Self BDT :306200 (from existing business) - 76% Required Investment BDT : 100,000 (as equity) - 24% |
| Present salary/drawings from business (estimates)     | : | 8000                                                                                                |
| Proposed Salary                                       |   | 9000                                                                                                |
| i. Proposed Business % of present gross profit margin | : | 20%                                                                                                 |
| ii. Estimated % of proposed gross profit margin       | : | 20%<br>02 months                                                                                    |
| iii. Agreed grace period                              | : |                                                                                                     |

# Present and Proposed Items

| Present Stock items             |        |  |  |  |  |  |
|---------------------------------|--------|--|--|--|--|--|
| Product name with quantity      | Amount |  |  |  |  |  |
| Cosmetics                       | 20000  |  |  |  |  |  |
| Biscuits                        | 6000   |  |  |  |  |  |
| Coconut oils                    | 7000   |  |  |  |  |  |
| Soaps                           | 8000   |  |  |  |  |  |
| Cold Drinks                     | 8000   |  |  |  |  |  |
| Tea pati                        | 5000   |  |  |  |  |  |
| Saya bin Oil ( 2* dram 15000tk) | 30000  |  |  |  |  |  |
| Chanachor                       | 7500   |  |  |  |  |  |
| Salt                            | 1000   |  |  |  |  |  |
| Different Kinds of dal          | 5000   |  |  |  |  |  |
| Rice 10*1400                    | 14000  |  |  |  |  |  |
| Sugar(04*1800)                  | 7200   |  |  |  |  |  |
| Mosla                           | 14000  |  |  |  |  |  |
| payus                           | 3000   |  |  |  |  |  |
| Others                          | 20000  |  |  |  |  |  |
| Total Present Stock             | 155700 |  |  |  |  |  |

| Proposed Stock Item            |        |  |  |  |  |  |
|--------------------------------|--------|--|--|--|--|--|
| Product name with quantity Amo |        |  |  |  |  |  |
| Cosmetics                      | 10000  |  |  |  |  |  |
| Cold Drinks                    | 5000   |  |  |  |  |  |
| Different Kinds Of Dal         | 5000   |  |  |  |  |  |
| Hardware                       | 15000  |  |  |  |  |  |
| Ata (10*1100)                  | 11000  |  |  |  |  |  |
| Rice 13 bosta* 1500            | 19500  |  |  |  |  |  |
| Soyabeen oil                   | 20000  |  |  |  |  |  |
| Biscuit                        | 5000   |  |  |  |  |  |
| Colour                         | 5000   |  |  |  |  |  |
| Alkatra                        | 4500   |  |  |  |  |  |
| Total Proposed Item            | 100000 |  |  |  |  |  |