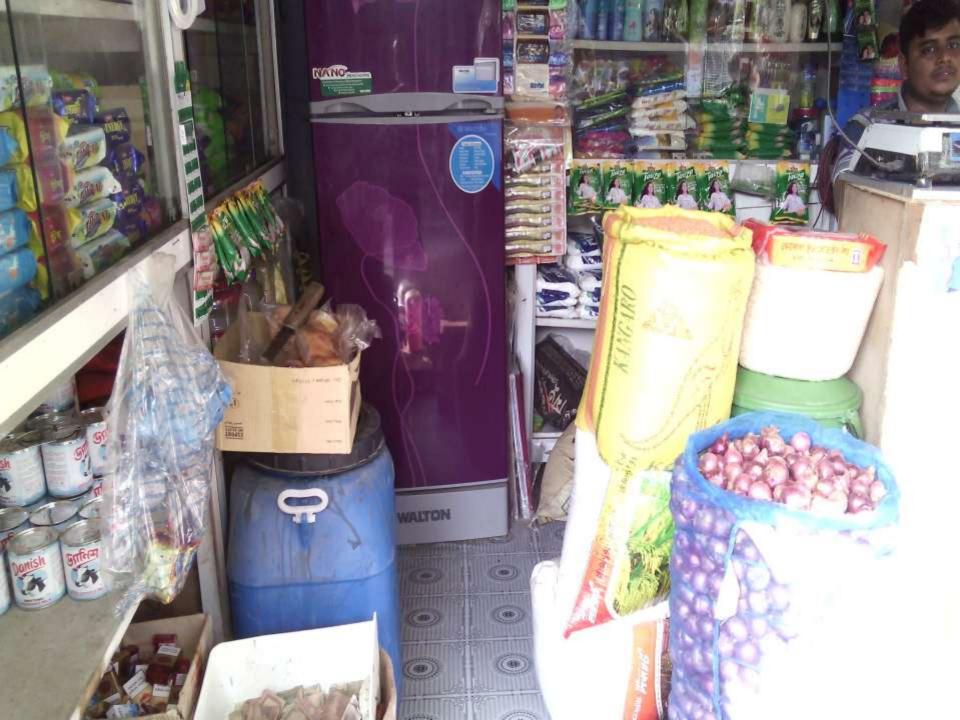

## PROPOSED NOBIN UDYOKTA BUSINESS INFO

| Business Name                                         | : | Ma Babar Doa Store                                                                                  |
|-------------------------------------------------------|---|-----------------------------------------------------------------------------------------------------|
| Address/ Location                                     | : | Sendra Chowrasta Bazar Hajigonj, Chandpur.                                                          |
| Total Investment in BDT                               | • | 406200                                                                                              |
| Financing                                             | : | Self BDT :306200 (from existing business) - 76% Required Investment BDT : 100,000 (as equity) - 24% |
| Present salary/drawings from business (estimates)     | : | 8000                                                                                                |
| Proposed Salary                                       |   | 9000                                                                                                |
| i. Proposed Business % of present gross profit margin | : | 20%                                                                                                 |
| ii. Estimated % of proposed gross profit margin       | : | 20%<br>02 months                                                                                    |
| iii. Agreed grace period                              | : |                                                                                                     |

# Present and Proposed Items

| Present Stock items             |        |  |  |  |  |  |
|---------------------------------|--------|--|--|--|--|--|
| Product name with quantity      | Amount |  |  |  |  |  |
| Cosmetics                       | 20000  |  |  |  |  |  |
| Biscuits                        | 6000   |  |  |  |  |  |
| Coconut oils                    | 7000   |  |  |  |  |  |
| Soaps                           | 8000   |  |  |  |  |  |
| Cold Drinks                     | 8000   |  |  |  |  |  |
| Tea pati                        | 5000   |  |  |  |  |  |
| Saya bin Oil ( 2* dram 15000tk) | 30000  |  |  |  |  |  |
| Chanachor                       | 7500   |  |  |  |  |  |
| Salt                            | 1000   |  |  |  |  |  |
| Different Kinds of dal          | 5000   |  |  |  |  |  |
| Rice 10*1400                    | 14000  |  |  |  |  |  |
| Sugar(04*1800)                  | 7200   |  |  |  |  |  |
| Mosla                           | 14000  |  |  |  |  |  |
| payus                           | 3000   |  |  |  |  |  |
| Others                          | 20000  |  |  |  |  |  |
| Total Present Stock             | 155700 |  |  |  |  |  |

| Proposed Stock Item            |        |  |  |  |  |  |
|--------------------------------|--------|--|--|--|--|--|
| Product name with quantity Amo |        |  |  |  |  |  |
| Cosmetics                      | 10000  |  |  |  |  |  |
| Cold Drinks                    | 5000   |  |  |  |  |  |
| Different Kinds Of Dal         | 5000   |  |  |  |  |  |
| Hardware                       | 15000  |  |  |  |  |  |
| Ata (10*1100)                  | 11000  |  |  |  |  |  |
| Rice 13 bosta* 1500            | 19500  |  |  |  |  |  |
| Soyabeen oil                   | 20000  |  |  |  |  |  |
| Biscuit                        | 5000   |  |  |  |  |  |
| Colour                         | 5000   |  |  |  |  |  |
| Alkatra                        | 4500   |  |  |  |  |  |
| Total Proposed Item            | 100000 |  |  |  |  |  |