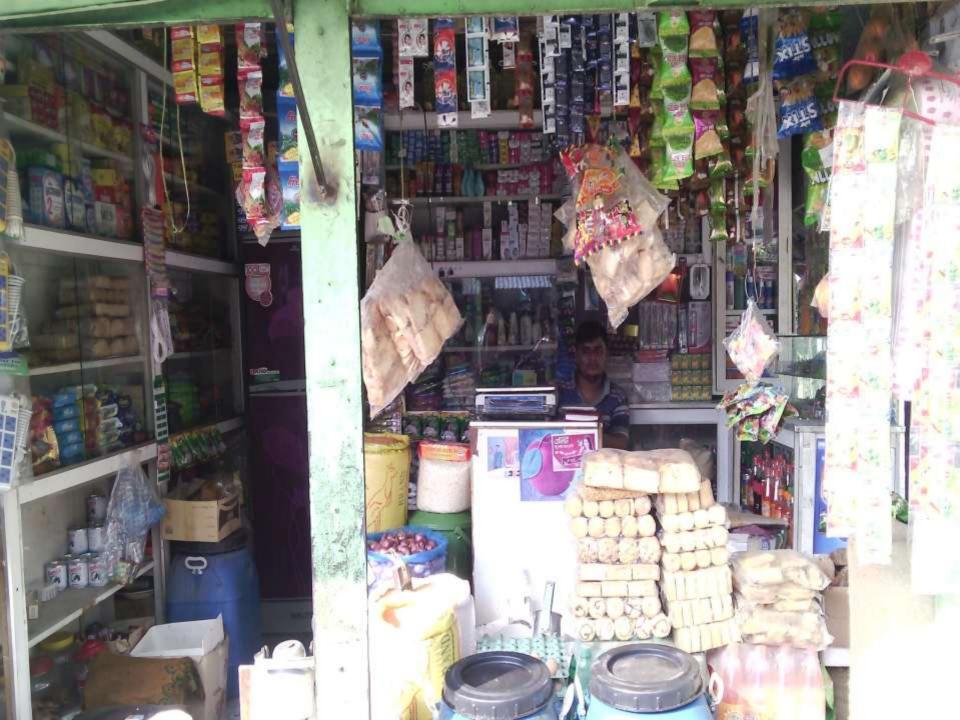

## PROPOSED NOBIN UDYOKTA BUSINESS INFO

| Business Name                                         | : | Ma Babar Doa Store                                                                                  |
|-------------------------------------------------------|---|-----------------------------------------------------------------------------------------------------|
| Address/ Location                                     | : | Sendra Chowrasta Bazar Hajigonj, Chandpur.                                                          |
| Total Investment in BDT                               | • | 406200                                                                                              |
| Financing                                             | : | Self BDT :306200 (from existing business) - 76% Required Investment BDT : 100,000 (as equity) - 24% |
| Present salary/drawings from business (estimates)     | : | 8000                                                                                                |
| Proposed Salary                                       |   | 9000                                                                                                |
| i. Proposed Business % of present gross profit margin | : | 20%                                                                                                 |
| ii. Estimated % of proposed gross profit margin       | : | 20%<br>02 months                                                                                    |
| iii. Agreed grace period                              | : |                                                                                                     |

# Present and Proposed Items

| Present Stock items             |        |  |  |  |  |  |
|---------------------------------|--------|--|--|--|--|--|
| Product name with quantity      | Amount |  |  |  |  |  |
| Cosmetics                       | 20000  |  |  |  |  |  |
| Biscuits                        | 6000   |  |  |  |  |  |
| Coconut oils                    | 7000   |  |  |  |  |  |
| Soaps                           | 8000   |  |  |  |  |  |
| Cold Drinks                     | 8000   |  |  |  |  |  |
| Tea pati                        | 5000   |  |  |  |  |  |
| Saya bin Oil ( 2* dram 15000tk) | 30000  |  |  |  |  |  |
| Chanachor                       | 7500   |  |  |  |  |  |
| Salt                            | 1000   |  |  |  |  |  |
| Different Kinds of dal          | 5000   |  |  |  |  |  |
| Rice 10*1400                    | 14000  |  |  |  |  |  |
| Sugar(04*1800)                  | 7200   |  |  |  |  |  |
| Mosla                           | 14000  |  |  |  |  |  |
| payus                           | 3000   |  |  |  |  |  |
| Others                          | 20000  |  |  |  |  |  |
| Total Present Stock             | 155700 |  |  |  |  |  |