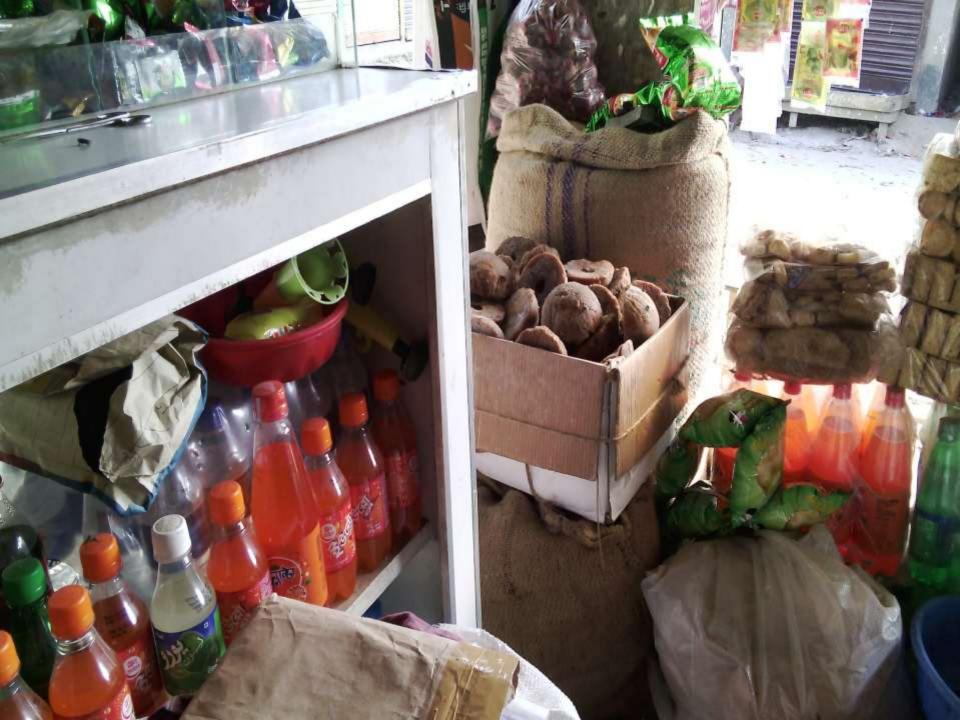

# Present and Proposed Items

| Present Stock items             |        |  |  |  |  |  |
|---------------------------------|--------|--|--|--|--|--|
| Product name with quantity      | Amount |  |  |  |  |  |
| Cosmetics                       | 20000  |  |  |  |  |  |
| Biscuits                        | 6000   |  |  |  |  |  |
| Coconut oils                    | 7000   |  |  |  |  |  |
| Soaps                           | 8000   |  |  |  |  |  |
| Cold Drinks                     | 8000   |  |  |  |  |  |
| Tea pati                        | 5000   |  |  |  |  |  |
| Saya bin Oil ( 2* dram 15000tk) | 30000  |  |  |  |  |  |
| Chanachor                       | 7500   |  |  |  |  |  |
| Salt                            | 1000   |  |  |  |  |  |
| Different Kinds of dal          | 5000   |  |  |  |  |  |
| Rice 10*1400                    | 14000  |  |  |  |  |  |
| Sugar(04*1800)                  | 7200   |  |  |  |  |  |
| Mosla                           | 14000  |  |  |  |  |  |
| payus                           | 3000   |  |  |  |  |  |
| Others                          | 20000  |  |  |  |  |  |
| Total Present Stock             | 155700 |  |  |  |  |  |

| Proposed Stock Item            |        |  |  |  |  |  |
|--------------------------------|--------|--|--|--|--|--|
| Product name with quantity Amo |        |  |  |  |  |  |
| Cosmetics                      | 10000  |  |  |  |  |  |
| Cold Drinks                    | 5000   |  |  |  |  |  |
| Different Kinds Of Dal         | 5000   |  |  |  |  |  |
| Hardware                       | 15000  |  |  |  |  |  |
| Ata (10*1100)                  | 11000  |  |  |  |  |  |
| Rice 13 bosta* 1500            | 19500  |  |  |  |  |  |
| Soyabeen oil                   | 20000  |  |  |  |  |  |
| Biscuit                        | 5000   |  |  |  |  |  |
| Colour                         | 5000   |  |  |  |  |  |
| Alkatra                        | 4500   |  |  |  |  |  |
| Total Proposed Item            | 100000 |  |  |  |  |  |