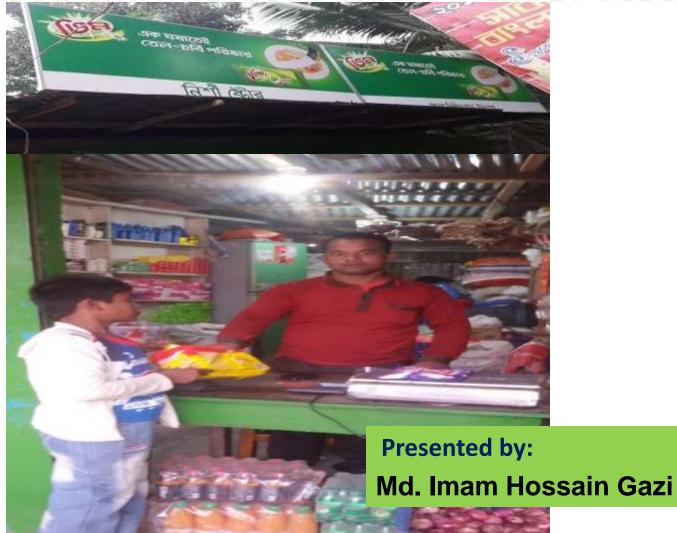

## Proposed NU Business Name : Nishi Store

NU Identified and PP prepared by: Abu Musa Bhuiyan (Chandpur Sadar)

#### BRIEF BIO OF THE PROPOSED NOBIN UDYOKIA

| Name`                                                                                                                                                                                      | : | Md. Imam Hossain Gazi                                                                                                                                                                              |
|--------------------------------------------------------------------------------------------------------------------------------------------------------------------------------------------|---|----------------------------------------------------------------------------------------------------------------------------------------------------------------------------------------------------|
| Age                                                                                                                                                                                        | : | 02 Feb. 1982 (34 years )                                                                                                                                                                           |
| Marital status                                                                                                                                                                             | : | Married                                                                                                                                                                                            |
| Children                                                                                                                                                                                   | : | One son & one daughter                                                                                                                                                                             |
| No. of siblings:                                                                                                                                                                           | : | 03 brothers ,02 sisters                                                                                                                                                                            |
| Parent's and GB related Info<br>(i) Who is GB member<br>(ii) Mother's name<br>(iii) Father's name<br>(iv) GB member's info<br>Further Information:                                         | : | MotherVFatherMrs. Majuda BegumMd. A. Latif GaziBranch: Bagadi Centre # 017M,Loanee no9424/2Group no : 04Member since – 04/04/2011, First Ioan: Tk. 5000Existing Ioan: 28000/-Outstanding : 25536/- |
| <ul> <li>(v) Who pays GB loan installment</li> <li>(vi) Mobile lady</li> <li>(vii) Grameen Education Loan</li> <li>(viii)Any other loan like GCCN,<br/>GKF</li> <li>(ix) Others</li> </ul> |   | Father<br>N/A<br>N/A<br>N/A<br>N/A                                                                                                                                                                 |
| Education                                                                                                                                                                                  | : | Class Five                                                                                                                                                                                         |

## BRIEF BIO OF THE PROPOSED NOBIN UDYOKTA

| Present Occupation<br>Trade License        | : | Grocery Business<br>32/2015                                                 |
|--------------------------------------------|---|-----------------------------------------------------------------------------|
| Business Experiences<br>and Training Info  | : | 10 years                                                                    |
| Other Own/Family<br>Sources of Income      | : | Service holder (Brother) Furniture<br>Business (Brother) Pick - up Van (NU) |
| Other Own/Family<br>Sources of Liabilities | : | N/A                                                                         |
| NU Project<br>Source/Reference             | : | GT- Chandpur Sadar Unit                                                     |
| NU Contact Info                            |   | 01914339965                                                                 |