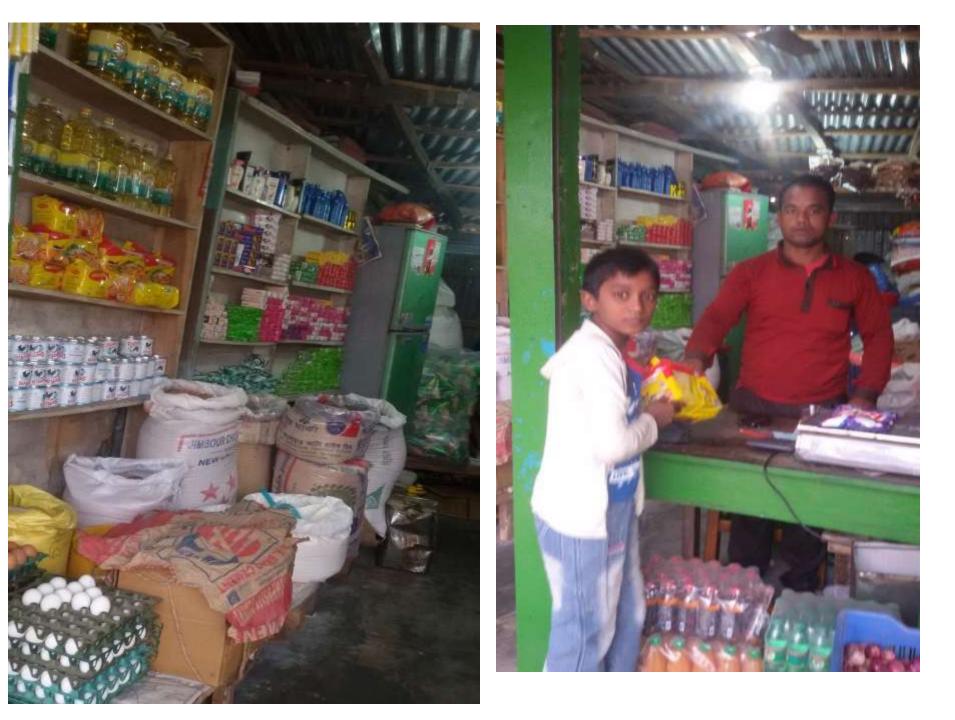

| Business Name                                                                                                                                                                                | : | Nishi Store                                                                                         |
|----------------------------------------------------------------------------------------------------------------------------------------------------------------------------------------------|---|-----------------------------------------------------------------------------------------------------|
| Address/ Location                                                                                                                                                                            | : | Maddha Tarpurchandi (Shener Digir Par), P O. Babur<br>Hut, Chandpur Sadar, Chandpur.                |
| Total Investment in BDT                                                                                                                                                                      | : | 2,71,000                                                                                            |
| Financing                                                                                                                                                                                    | : | Self BDT 1,71,000 (from existing business) 63 %<br>Required investment BDT 1,00,000 (as equity) 37% |
| Present salary/drawings from business (estimates)                                                                                                                                            | : | 6,000                                                                                               |
| Proposed Salary                                                                                                                                                                              |   | 6,000                                                                                               |
| <ul> <li>Proposed Business</li> <li>(i) % of present gross<br/>profit margin</li> <li>(ii) Estimated % of<br/>proposed gross profit<br/>margin</li> <li>(iii) Agreed grace period</li> </ul> | : | 20%<br>20%<br>02 months                                                                             |

| Particulars                       |        | Existing<br>Business (BI<br>(1) | Proposed<br>DT)(BDT)<br>(2) | Total (BDT)<br>(1+2) |
|-----------------------------------|--------|---------------------------------|-----------------------------|----------------------|
| Present Items :                   |        |                                 |                             |                      |
| Rice                              | 24000  |                                 |                             |                      |
| Wheat ,Vushi                      | 4,500  | 1,71,000                        |                             |                      |
| Sugar ,Biscuit                    | 6800   |                                 |                             |                      |
| Potato ,Salt                      | 3500   |                                 |                             |                      |
| Oil                               | 6000   |                                 |                             |                      |
| Cosmetics                         | 20000  |                                 |                             |                      |
| Dal                               | 3000   |                                 |                             |                      |
| Coil                              | 1200   |                                 |                             |                      |
| Mineral water, Juice, 7-up        | 3000   |                                 |                             |                      |
| Fridge                            | 15,000 |                                 |                             |                      |
| Advance                           | 80,000 |                                 |                             |                      |
| Furniture                         | 4000   |                                 |                             |                      |
| Proposed items                    |        |                                 |                             |                      |
| I) Rice, Vushi, wheat, Sugar,     | 40,000 |                                 | 1,00,000                    |                      |
| II) Cosmetics, Juice, Oil, Water, | 30,000 |                                 |                             |                      |
| III) Banana, Biscuit,             | 10,000 |                                 |                             |                      |
| IV) Various type of grocery items | 20,000 |                                 |                             |                      |
| Total Investment                  |        | 1,71,000                        | 1,00,000                    | 2,71,000             |