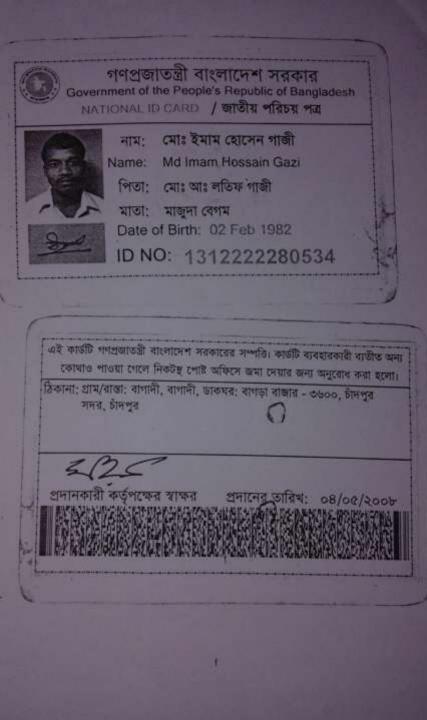

#### BRIEF BIO OF THE PROPOSED NOBIN UDYOKIA

| Name`                                                                                                                                                                                      | : | Md. Imam Hossain Gazi                                                                                                                                                                              |
|--------------------------------------------------------------------------------------------------------------------------------------------------------------------------------------------|---|----------------------------------------------------------------------------------------------------------------------------------------------------------------------------------------------------|
| Age                                                                                                                                                                                        | : | 02 Feb. 1982 (34 years )                                                                                                                                                                           |
| Marital status                                                                                                                                                                             | : | Married                                                                                                                                                                                            |
| Children                                                                                                                                                                                   | : | One son & one daughter                                                                                                                                                                             |
| No. of siblings:                                                                                                                                                                           | : | 03 brothers ,02 sisters                                                                                                                                                                            |
| Parent's and GB related Info<br>(i) Who is GB member<br>(ii) Mother's name<br>(iii) Father's name<br>(iv) GB member's info<br>Further Information:                                         | : | MotherVFatherMrs. Majuda BegumMd. A. Latif GaziBranch: Bagadi Centre # 017M,Loanee no9424/2Group no : 04Member since – 04/04/2011, First Ioan: Tk. 5000Existing Ioan: 28000/-Outstanding : 25536/- |
| <ul> <li>(v) Who pays GB loan installment</li> <li>(vi) Mobile lady</li> <li>(vii) Grameen Education Loan</li> <li>(viii)Any other loan like GCCN,<br/>GKF</li> <li>(ix) Others</li> </ul> |   | Father<br>N/A<br>N/A<br>N/A<br>N/A                                                                                                                                                                 |
| Education                                                                                                                                                                                  | : | Class Five                                                                                                                                                                                         |