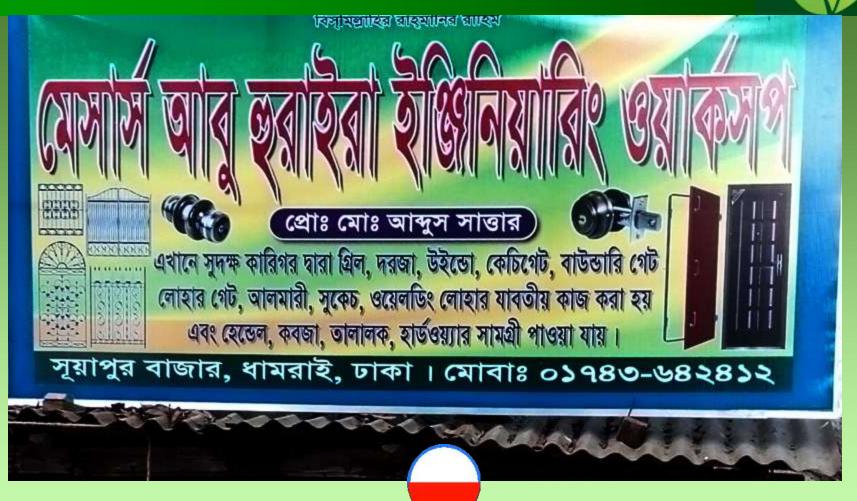

| Business Name                                            | : | Abu Huraira Engineering Workshop                                                                         |
|----------------------------------------------------------|---|----------------------------------------------------------------------------------------------------------|
| Address/ Location                                        | : | Shuapur Bazar, Dhamrai, Dhaka                                                                            |
| Total Investment in BDT                                  | - | 235,0000/-                                                                                               |
| Financing                                                | : | Self BDT : 1,60,000 (from existing business) - 68%<br>Required Investment BDT : 75,000 (as equity) - 32% |
| Present salary/drawings from business (estimates)        | : | BDT 8,000                                                                                                |
| Proposed Salary                                          |   | BDT 10,000                                                                                               |
| i. Proposed Business % of<br>present gross profit margin | : | 20%                                                                                                      |
| ii. Estimated % of proposed gross profit margin          | : | 20%                                                                                                      |
| iii. Agreed grace period                                 | : | 2 months                                                                                                 |