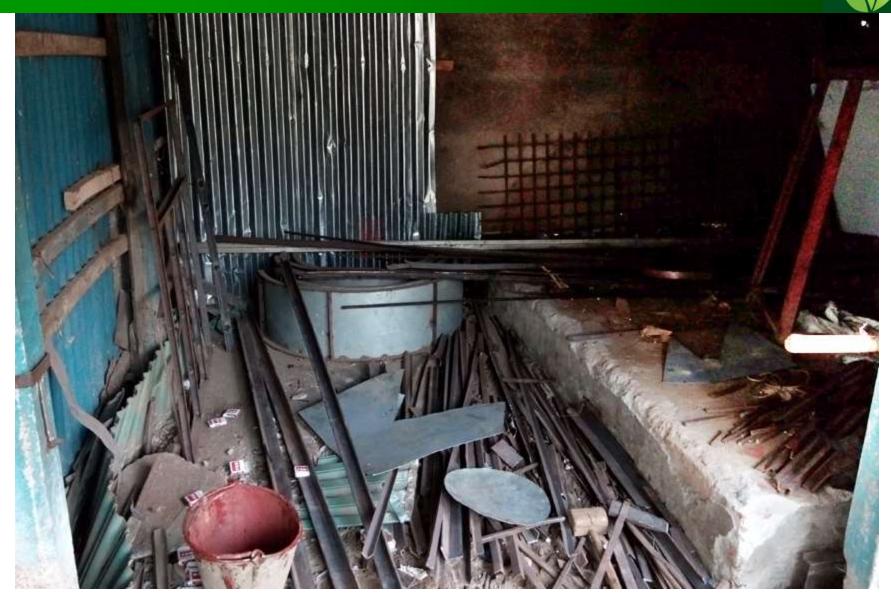

| Business Name                                            | : | Abu Huraira Engineering Workshop                                                                         |
|----------------------------------------------------------|---|----------------------------------------------------------------------------------------------------------|
| Address/ Location                                        | : | Shuapur Bazar, Dhamrai, Dhaka                                                                            |
| Total Investment in BDT                                  | - | 235,0000/-                                                                                               |
| Financing                                                | : | Self BDT : 1,60,000 (from existing business) - 68%<br>Required Investment BDT : 75,000 (as equity) - 32% |
| Present salary/drawings from business (estimates)        | : | BDT 8,000                                                                                                |
| Proposed Salary                                          |   | BDT 10,000                                                                                               |
| i. Proposed Business % of<br>present gross profit margin | : | 20%                                                                                                      |
| ii. Estimated % of proposed gross profit margin          | : | 20%                                                                                                      |
| iii. Agreed grace period                                 | : | 2 months                                                                                                 |

#### **EXISTING BUSINESS OPERATIONS Info.**

| Present Stock         |        |  |
|-----------------------|--------|--|
| Product Name          | Price  |  |
| Steel Float bar Angle | 30,000 |  |
| Haz Ball              | 5,000  |  |
| Tala Lock             | 7,000  |  |
| Handle                | 4,000  |  |
| Kasicated Pin         | 5,000  |  |
| Shutter Spring        | 7,000  |  |
| Grease                | 3,000  |  |
| Cutting Plate         | 3,000  |  |
| 4" Star Pathor        | 3,000  |  |
| Kobza                 | 5,000  |  |
| Kasigated Chaka       | 3,000  |  |
| Welding Rod           | 5,000  |  |
| Total Present Stock   | 80,000 |  |

| Proposed Item       |        |  |
|---------------------|--------|--|
| Product Name        | Price  |  |
| Angle Float Bar     | 20,000 |  |
| Square Bar          | 10,000 |  |
| Cutting Machine     | 15,000 |  |
| Iron Sheet          | 10,000 |  |
| Hardware Tools      | 20,000 |  |
| Total Proposed Item | 75,000 |  |