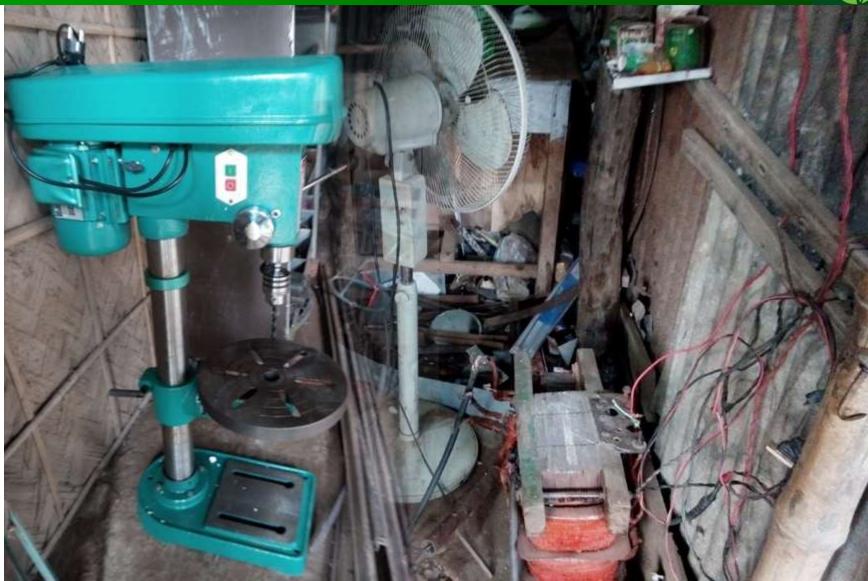

| Particulars                                                                                                                                                      | Existing<br>Business (BDT)                                             | Proposed<br>(BDT) | Total<br>(BDT) |
|------------------------------------------------------------------------------------------------------------------------------------------------------------------|------------------------------------------------------------------------|-------------------|----------------|
| Investments in different categories:                                                                                                                             | (1)                                                                    | (2)               | (1+2)          |
| Present stock items:<br>Fan and Furniture<br>Gas Drill Machine<br>Welding Machine<br>Gearing Machine<br>Hand Drill Machine<br>Advance:<br>Present Goods Item (*) | 2,000<br>20,000<br>25,000<br>5,000<br>3,000<br>25,000<br><b>80,000</b> |                   | 160,000        |
| Proposed Stock Items: (**)                                                                                                                                       |                                                                        | 75,000            | 75,000         |
| Total Capital                                                                                                                                                    | 160,000                                                                | 75,000            | 235,100        |

| Proposed Item       |        |  |
|---------------------|--------|--|
| Product Name        | Price  |  |
| Angle Float Bar     | 20,000 |  |
| Square Bar          | 10,000 |  |
| Cutting Machine     | 15,000 |  |
| Iron Sheet          | 10,000 |  |
| Hardware Tools      | 20,000 |  |
| Total Proposed Item | 75,000 |  |