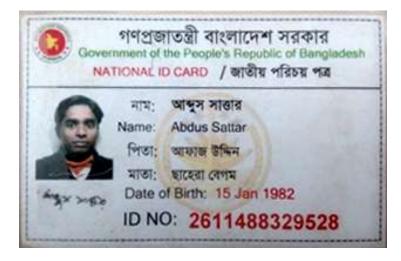

#### **BRIEF BIO OF THE PROPOSED NOBIN UDYOKTA**

| Name                                                                                                                                                                           | : | Md. Abdus Sattar                                                                                                                                                                        |
|--------------------------------------------------------------------------------------------------------------------------------------------------------------------------------|---|-----------------------------------------------------------------------------------------------------------------------------------------------------------------------------------------|
| Age                                                                                                                                                                            | : | 15/01/1982 (33 Years-11Months)                                                                                                                                                          |
| Marital status                                                                                                                                                                 | : | Married                                                                                                                                                                                 |
| Children                                                                                                                                                                       | : | 1 Son                                                                                                                                                                                   |
| No. of siblings:                                                                                                                                                               | : | 3-Brothers                                                                                                                                                                              |
| <b>Parent's and GB related Info</b><br>(i) Who is GB member<br>(ii) Mother's name<br>(iii) Father's name<br>(iv) GB member's info                                              | : | Mother √ Father<br>Sahera Begum<br>Afaz Uddin<br>Member since:01/03/2000<br>Branch: Shuapur Dhamrai, Centre # 14,<br>Group:02 First Ioan: 5,000/-<br>Existing Ioan: N/A Outstanding:N/A |
| <i>Further Information:</i><br>(v) Who pays GB loan installment<br>(vi) Mobile lady<br>(vii) Grameen Education Loan<br>(viii) Any other loan like GCCN, GKF etc<br>(ix) Others |   | N/A<br>N/A<br>N/A<br>N/A<br>N/A                                                                                                                                                         |
| Education                                                                                                                                                                      | : | Class Eight                                                                                                                                                                             |