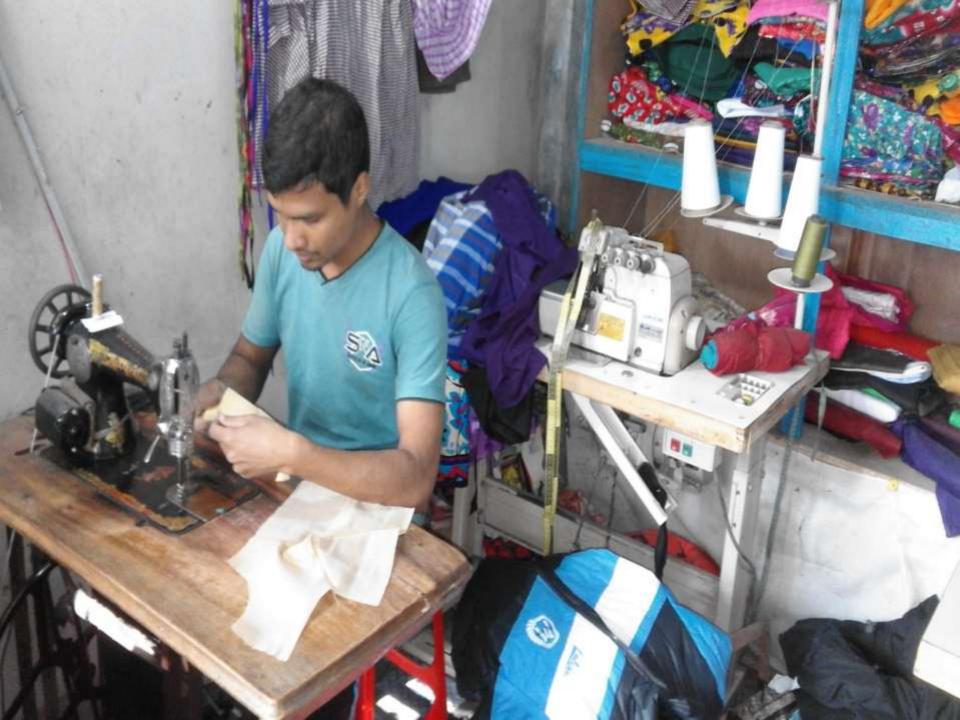

## PROPOSED NOBIN UDYOKTA BUSINESS INFO

| Business Name                                                                                                                          | : | Mithila Tailors                                                                                     |
|----------------------------------------------------------------------------------------------------------------------------------------|---|-----------------------------------------------------------------------------------------------------|
| Address/ Location                                                                                                                      | : | Tora bazar, Ghior, Manikgonj                                                                        |
| Total Investment in BDT                                                                                                                | : | 2,17,000                                                                                            |
| Financing                                                                                                                              | : | Self BDT 1,42,000 (from existing business) 65 %<br>Required Investment BDT 75,000/-(as equity) 35 % |
| Present salary/drawings<br>from business (estimates)                                                                                   | : | 8000                                                                                                |
| Proposed Salary                                                                                                                        |   | 8000                                                                                                |
| <ul> <li>Proposed Business</li> <li>(i) % of present gross profit margin</li> <li>(ii) Estimated % of proposed gross profit</li> </ul> | : | 30%<br>30%                                                                                          |
| margin<br>(iii) Agreed grace period                                                                                                    |   | 3 months                                                                                            |

# PRESENT & PROPOSED INVESTMENT BREAKDOWN

| Particulars                                                                                                                                     | Existing Business<br>(BDT) | Proposed<br>(BDT) | Total<br>(BDT) |
|-------------------------------------------------------------------------------------------------------------------------------------------------|----------------------------|-------------------|----------------|
| Investments in different categories:                                                                                                            | (1)                        | (2)               | (1+2)          |
| Present Stock Items:<br>Advanced: 5,000<br>Decoration: fan(1)*500+ tool 7*150<br>Rake(2)*1000+ Cutting<br>table(1)*1500:5000<br>Goods: 1,32,000 | 1,42,000                   |                   | 1,42,000       |
| Proposed items:                                                                                                                                 |                            | 75,000            | 75,000         |
| Total Capital                                                                                                                                   | 1,42,500                   | 75,000            | 2,17,000       |

| Present Stock items                  |          |  |  |  |  |
|--------------------------------------|----------|--|--|--|--|
| Product name with quantity           | Amount   |  |  |  |  |
| Cotton 200*5                         | 1000     |  |  |  |  |
| Long Cloth 145*45                    | 6,500    |  |  |  |  |
| Machine(3)*15000                     | 45,000   |  |  |  |  |
| Iron(2)*1000                         | 2000     |  |  |  |  |
| Print cloth 1000*45                  | 45,000   |  |  |  |  |
| 3 piece (Ladies, Varities)<br>50*650 | 32,500   |  |  |  |  |
|                                      |          |  |  |  |  |
|                                      |          |  |  |  |  |
|                                      |          |  |  |  |  |
| Total Present Stock                  | 1,32,000 |  |  |  |  |