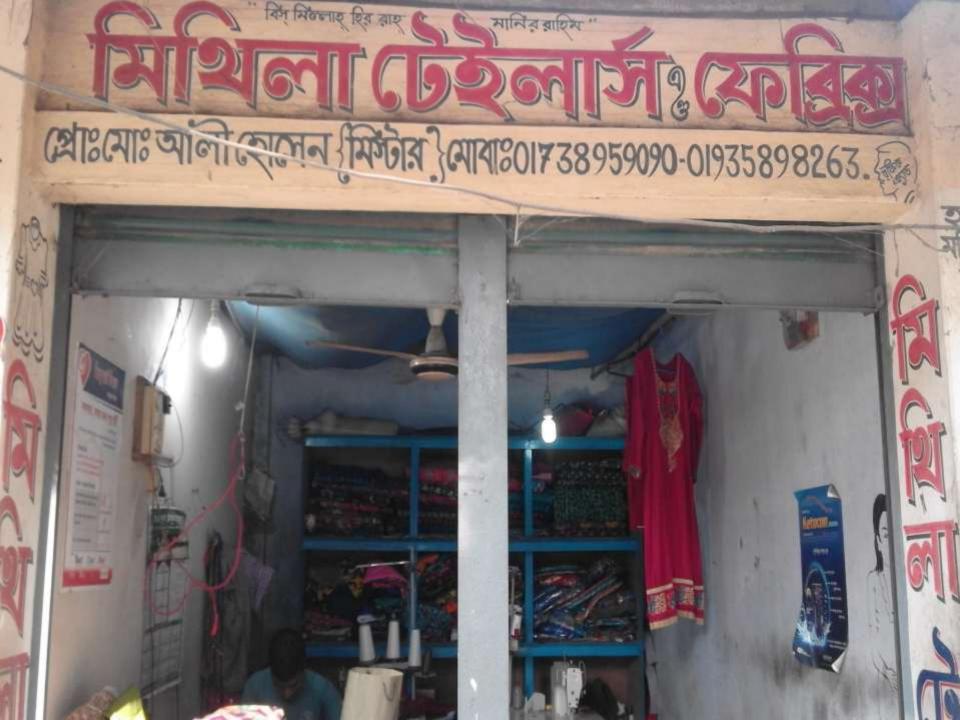

## PROPOSED NOBIN UDYOKTA BUSINESS INFO

| Business Name                                                                                                                          | : | Mithila Tailors                                                                                     |
|----------------------------------------------------------------------------------------------------------------------------------------|---|-----------------------------------------------------------------------------------------------------|
| Address/ Location                                                                                                                      | : | Tora bazar, Ghior, Manikgonj                                                                        |
| Total Investment in BDT                                                                                                                | : | 2,17,000                                                                                            |
| Financing                                                                                                                              | : | Self BDT 1,42,000 (from existing business) 65 %<br>Required Investment BDT 75,000/-(as equity) 35 % |
| Present salary/drawings<br>from business (estimates)                                                                                   | : | 8000                                                                                                |
| Proposed Salary                                                                                                                        |   | 8000                                                                                                |
| <ul> <li>Proposed Business</li> <li>(i) % of present gross profit margin</li> <li>(ii) Estimated % of proposed gross profit</li> </ul> | : | 30%<br>30%                                                                                          |
| margin<br>(iii) Agreed grace period                                                                                                    |   | 3 months                                                                                            |

544 ফরম ইউ, পি ৭ নিয়ায় দেৱকা ১২(১) 1207 - 28612028 - 2024 R ৬নং বানিয়াজুরী ইউনিয়ন পরিষদ থানা ঃ খিওর, জেলা ঃ মানিকগও। বাণিজ্য কর ড লাইসেন্স Bilian Cozami 5 (301: GARA) - (217312) লিভা/সায়ীর নাম/মালিক tozn (Blar come, Ferro, and Azerso, তিকালা 💛 यात्रमात्र भारत का कि का रहा 00 (-113) ভয়্যাই নহ উল্লেখিত कहा बायम = 200 /2 - (निमाम) - हाका भाइसा २०३ ८ -२०३ ८ देश मत्य হতনিয়নের সীমার মধ্যে আবল্যকীয় বাণিজ্য চালাইয়া যাইবার অনুমতি দেওয়া হইল। হুং ৩০-০৬-২০১ 🕼 সন পর্যন্ত এই লাইলেশ বৈষ বলিয়া বিবেচিত হুইবে। QUAN (50) বানিয়াহাঁও ই'ইনিয়ন পৰিখন ৰানিয়াজু বা ইউনিয়ন পাঁৱখন TRUCK AND AND A CARGE CONTRACTOR OF A