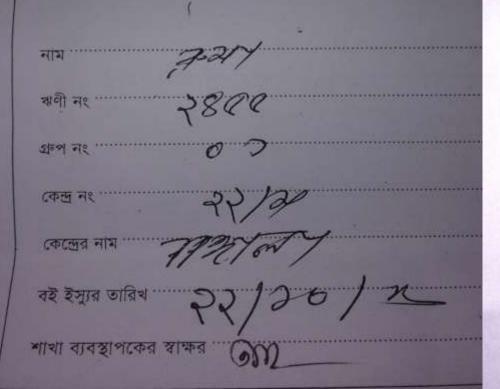

দোকান ঘর ভাড়ার চুক্তিপত্র

সহজ ঋণের পাশ বই

আমি মোঃ আলী হোসেন, পিতা- হয়রত আলী, গ্রাম- বাংগালা, পোঃ বাংগালা, থানা-ন্মাণিক ষিওর, জেলা- মানিকগঞ্জ∧এর ৯২/১২২ ফুট টিনের ঘর ওয়াল, মেঝে পাঁকা এবং সম্মুখে সাটার গেট করা দোকান ঘর ৫,০০০/- (পাঁচ হাজার ) টাকা সিকিউরিটি মানি দিয়া মাসিক ৫০০/- (পাঁচশত) টাকা মাত্র ভাড়া প্রদানের অঙ্গীকার করত ঃ নিম্নরপ শর্ত সাপেক্ষে উল্লেখিত ঘর ভাড়া লইলাম।