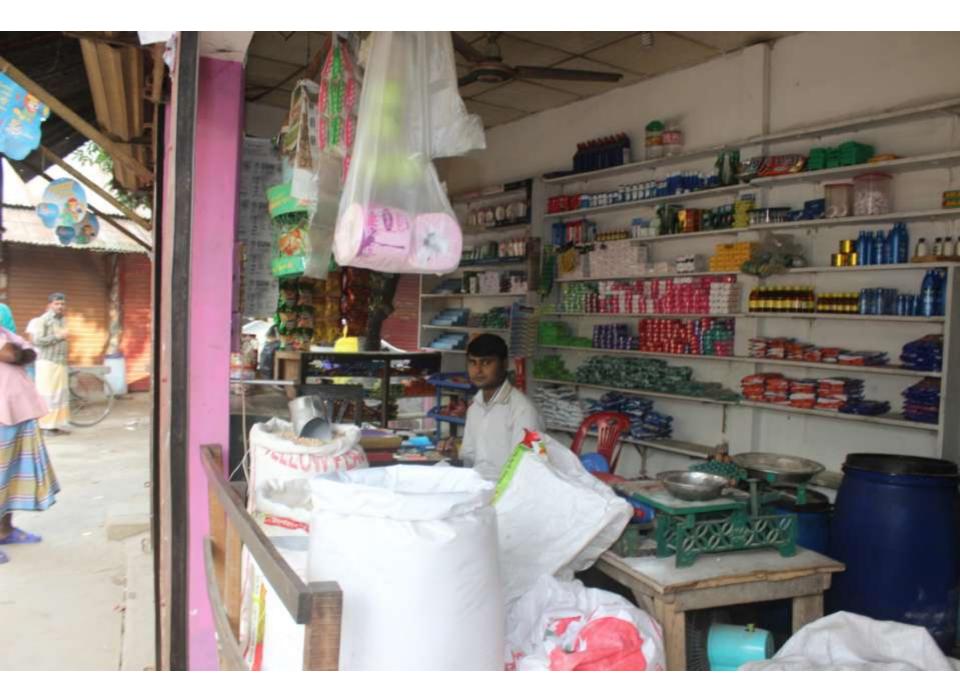

| Proposed Nobin Udyokta Business Info                 |     |                                                                                                                                                                                                                                                                                                                                                                                                                                                                          |  |  |
|------------------------------------------------------|-----|--------------------------------------------------------------------------------------------------------------------------------------------------------------------------------------------------------------------------------------------------------------------------------------------------------------------------------------------------------------------------------------------------------------------------------------------------------------------------|--|--|
| Business Name                                        | :   | TANHA ENTERPRISE                                                                                                                                                                                                                                                                                                                                                                                                                                                         |  |  |
| Location                                             | :   | Baroboika Bazar, Gazipur.                                                                                                                                                                                                                                                                                                                                                                                                                                                |  |  |
| Total Investment in BDT                              | [:] | BDT 4,50,000/-                                                                                                                                                                                                                                                                                                                                                                                                                                                           |  |  |
| Financing                                            | :   | Self BDT 3,00,000/- (from existing business) 67%<br>Required Investment BDT 1,50,000/- (as equity) 33%                                                                                                                                                                                                                                                                                                                                                                   |  |  |
| Present salary/drawings<br>from business (estimates) | :   | BDT 5,000                                                                                                                                                                                                                                                                                                                                                                                                                                                                |  |  |
| Proposed Salary                                      | :   | BDT 5,000                                                                                                                                                                                                                                                                                                                                                                                                                                                                |  |  |
| Size of shop                                         | :   | 24 ft x 12 ft= 288 square ft                                                                                                                                                                                                                                                                                                                                                                                                                                             |  |  |
| Security of the shop                                 |     | -                                                                                                                                                                                                                                                                                                                                                                                                                                                                        |  |  |
| Implementation                                       | :   | <ul> <li>The business is planned to be scaled up by investment in existing goods like; Rice, Pulse, Flour, Oil, Sugar, Soap, Salt etc.</li> <li>Average 15% gain on sale.</li> <li>The business is operating by entrepreneur. Existing no employee.</li> <li>After getting equity fund one employee will be appointed.</li> <li>Entrepreneur is owner of the shop.</li> <li>Collects goods from Chourasta, Gazipur.</li> <li>Agreed grace period is 4 months.</li> </ul> |  |  |

Pictures