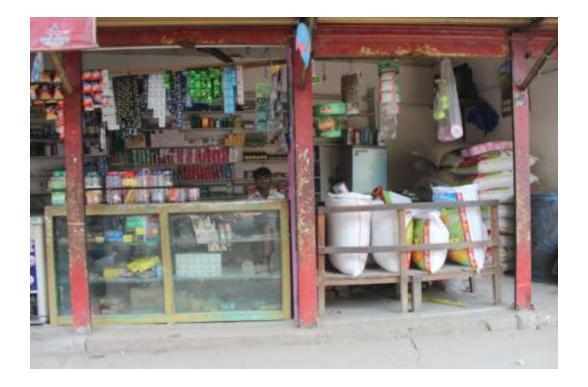

| Proposed Nobin Udyokta Business Info                 |     |                                                                                                                                                                                                                                                                                                                                                                                                                                                                          |  |  |
|------------------------------------------------------|-----|--------------------------------------------------------------------------------------------------------------------------------------------------------------------------------------------------------------------------------------------------------------------------------------------------------------------------------------------------------------------------------------------------------------------------------------------------------------------------|--|--|
| Business Name                                        | :   | TANHA ENTERPRISE                                                                                                                                                                                                                                                                                                                                                                                                                                                         |  |  |
| Location                                             | :   | Baroboika Bazar, Gazipur.                                                                                                                                                                                                                                                                                                                                                                                                                                                |  |  |
| Total Investment in BDT                              | [:] | BDT 4,50,000/-                                                                                                                                                                                                                                                                                                                                                                                                                                                           |  |  |
| Financing                                            | :   | Self BDT 3,00,000/- (from existing business) 67%<br>Required Investment BDT 1,50,000/- (as equity) 33%                                                                                                                                                                                                                                                                                                                                                                   |  |  |
| Present salary/drawings<br>from business (estimates) | :   | BDT 5,000                                                                                                                                                                                                                                                                                                                                                                                                                                                                |  |  |
| Proposed Salary                                      | :   | BDT 5,000                                                                                                                                                                                                                                                                                                                                                                                                                                                                |  |  |
| Size of shop                                         | :   | 24 ft x 12 ft= 288 square ft                                                                                                                                                                                                                                                                                                                                                                                                                                             |  |  |
| Security of the shop                                 |     | -                                                                                                                                                                                                                                                                                                                                                                                                                                                                        |  |  |
| Implementation                                       | :   | <ul> <li>The business is planned to be scaled up by investment in existing goods like; Rice, Pulse, Flour, Oil, Sugar, Soap, Salt etc.</li> <li>Average 15% gain on sale.</li> <li>The business is operating by entrepreneur. Existing no employee.</li> <li>After getting equity fund one employee will be appointed.</li> <li>Entrepreneur is owner of the shop.</li> <li>Collects goods from Chourasta, Gazipur.</li> <li>Agreed grace period is 4 months.</li> </ul> |  |  |

Pictures