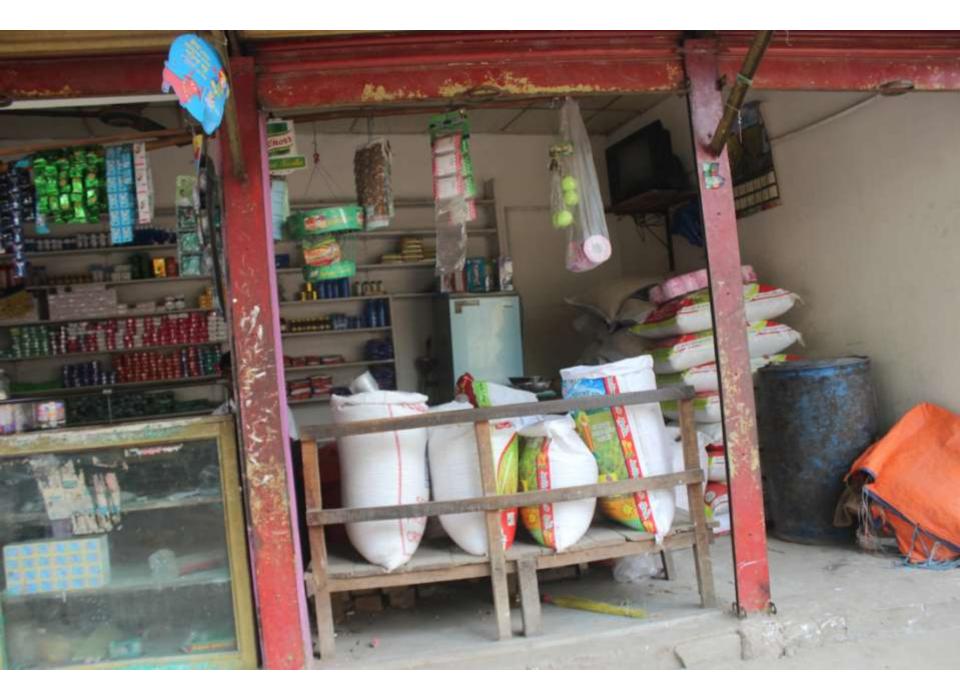

| Proposed Nobin Udyokta Business Info                 |     |                                                                                                                                                                                                                                                                                                                                                                                                                                                                          |  |  |
|------------------------------------------------------|-----|--------------------------------------------------------------------------------------------------------------------------------------------------------------------------------------------------------------------------------------------------------------------------------------------------------------------------------------------------------------------------------------------------------------------------------------------------------------------------|--|--|
| Business Name                                        | :   | TANHA ENTERPRISE                                                                                                                                                                                                                                                                                                                                                                                                                                                         |  |  |
| Location                                             | :   | Baroboika Bazar, Gazipur.                                                                                                                                                                                                                                                                                                                                                                                                                                                |  |  |
| Total Investment in BDT                              | [:] | BDT 4,50,000/-                                                                                                                                                                                                                                                                                                                                                                                                                                                           |  |  |
| Financing                                            | :   | Self BDT 3,00,000/- (from existing business) 67%<br>Required Investment BDT 1,50,000/- (as equity) 33%                                                                                                                                                                                                                                                                                                                                                                   |  |  |
| Present salary/drawings<br>from business (estimates) | :   | BDT 5,000                                                                                                                                                                                                                                                                                                                                                                                                                                                                |  |  |
| Proposed Salary                                      | :   | BDT 5,000                                                                                                                                                                                                                                                                                                                                                                                                                                                                |  |  |
| Size of shop                                         | :   | 24 ft x 12 ft= 288 square ft                                                                                                                                                                                                                                                                                                                                                                                                                                             |  |  |
| Security of the shop                                 |     | -                                                                                                                                                                                                                                                                                                                                                                                                                                                                        |  |  |
| Implementation                                       | :   | <ul> <li>The business is planned to be scaled up by investment in existing goods like; Rice, Pulse, Flour, Oil, Sugar, Soap, Salt etc.</li> <li>Average 15% gain on sale.</li> <li>The business is operating by entrepreneur. Existing no employee.</li> <li>After getting equity fund one employee will be appointed.</li> <li>Entrepreneur is owner of the shop.</li> <li>Collects goods from Chourasta, Gazipur.</li> <li>Agreed grace period is 4 months.</li> </ul> |  |  |

Pictures