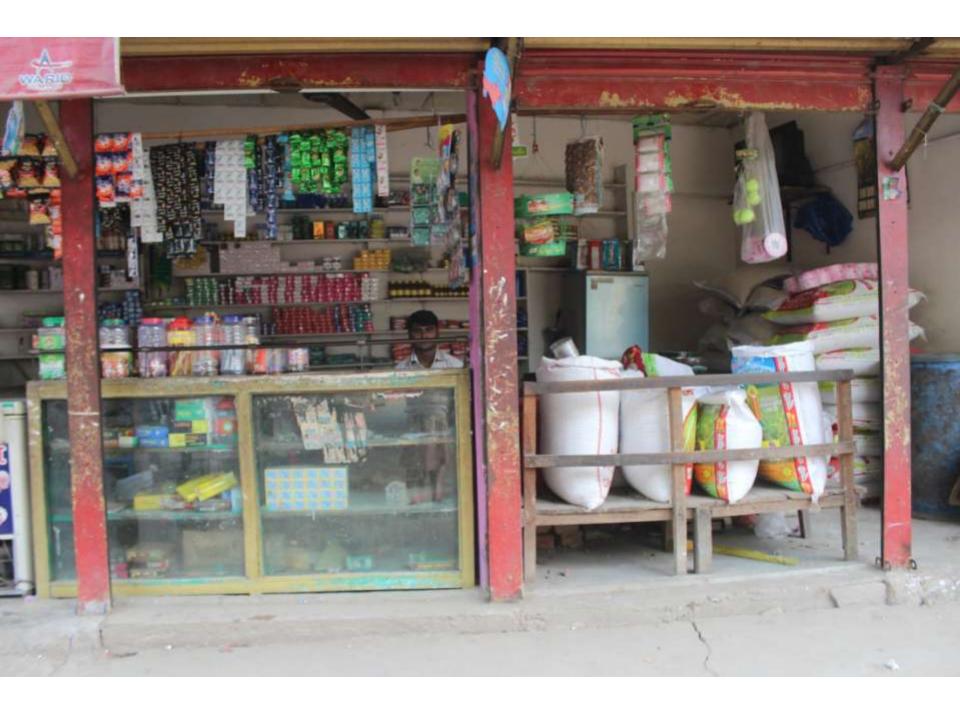

| Proposed Nobin Udyokta Business Info                 |     |                                                                                                                                                                                                                                                                                                                                                                                                                                                                          |  |  |
|------------------------------------------------------|-----|--------------------------------------------------------------------------------------------------------------------------------------------------------------------------------------------------------------------------------------------------------------------------------------------------------------------------------------------------------------------------------------------------------------------------------------------------------------------------|--|--|
| Business Name                                        | :   | TANHA ENTERPRISE                                                                                                                                                                                                                                                                                                                                                                                                                                                         |  |  |
| Location                                             | :   | Baroboika Bazar, Gazipur.                                                                                                                                                                                                                                                                                                                                                                                                                                                |  |  |
| Total Investment in BDT                              | [:] | BDT 4,50,000/-                                                                                                                                                                                                                                                                                                                                                                                                                                                           |  |  |
| Financing                                            | :   | Self BDT 3,00,000/- (from existing business) 67%<br>Required Investment BDT 1,50,000/- (as equity) 33%                                                                                                                                                                                                                                                                                                                                                                   |  |  |
| Present salary/drawings<br>from business (estimates) | :   | BDT 5,000                                                                                                                                                                                                                                                                                                                                                                                                                                                                |  |  |
| Proposed Salary                                      | :   | BDT 5,000                                                                                                                                                                                                                                                                                                                                                                                                                                                                |  |  |
| Size of shop                                         | :   | 24 ft x 12 ft= 288 square ft                                                                                                                                                                                                                                                                                                                                                                                                                                             |  |  |
| Security of the shop                                 |     | -                                                                                                                                                                                                                                                                                                                                                                                                                                                                        |  |  |
| Implementation                                       | :   | <ul> <li>The business is planned to be scaled up by investment in existing goods like; Rice, Pulse, Flour, Oil, Sugar, Soap, Salt etc.</li> <li>Average 15% gain on sale.</li> <li>The business is operating by entrepreneur. Existing no employee.</li> <li>After getting equity fund one employee will be appointed.</li> <li>Entrepreneur is owner of the shop.</li> <li>Collects goods from Chourasta, Gazipur.</li> <li>Agreed grace period is 4 months.</li> </ul> |  |  |

Pictures