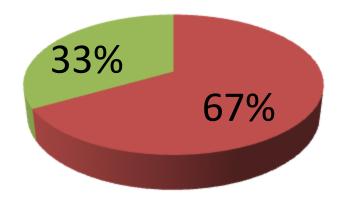

| Proposed Nobin Udyokta Business Info                 |     |                                                                                                                                                                                                                                                                                                                                                                                                                                                                          |  |  |
|------------------------------------------------------|-----|--------------------------------------------------------------------------------------------------------------------------------------------------------------------------------------------------------------------------------------------------------------------------------------------------------------------------------------------------------------------------------------------------------------------------------------------------------------------------|--|--|
| Business Name                                        | :   | TANHA ENTERPRISE                                                                                                                                                                                                                                                                                                                                                                                                                                                         |  |  |
| Location                                             | :   | Baroboika Bazar, Gazipur.                                                                                                                                                                                                                                                                                                                                                                                                                                                |  |  |
| Total Investment in BDT                              | [:] | BDT 4,50,000/-                                                                                                                                                                                                                                                                                                                                                                                                                                                           |  |  |
| Financing                                            | :   | Self BDT 3,00,000/- (from existing business) 67%<br>Required Investment BDT 1,50,000/- (as equity) 33%                                                                                                                                                                                                                                                                                                                                                                   |  |  |
| Present salary/drawings<br>from business (estimates) | :   | BDT 5,000                                                                                                                                                                                                                                                                                                                                                                                                                                                                |  |  |
| Proposed Salary                                      | :   | BDT 5,000                                                                                                                                                                                                                                                                                                                                                                                                                                                                |  |  |
| Size of shop                                         | :   | 24 ft x 12 ft= 288 square ft                                                                                                                                                                                                                                                                                                                                                                                                                                             |  |  |
| Security of the shop                                 |     | -                                                                                                                                                                                                                                                                                                                                                                                                                                                                        |  |  |
| Implementation                                       | :   | <ul> <li>The business is planned to be scaled up by investment in existing goods like; Rice, Pulse, Flour, Oil, Sugar, Soap, Salt etc.</li> <li>Average 15% gain on sale.</li> <li>The business is operating by entrepreneur. Existing no employee.</li> <li>After getting equity fund one employee will be appointed.</li> <li>Entrepreneur is owner of the shop.</li> <li>Collects goods from Chourasta, Gazipur.</li> <li>Agreed grace period is 4 months.</li> </ul> |  |  |