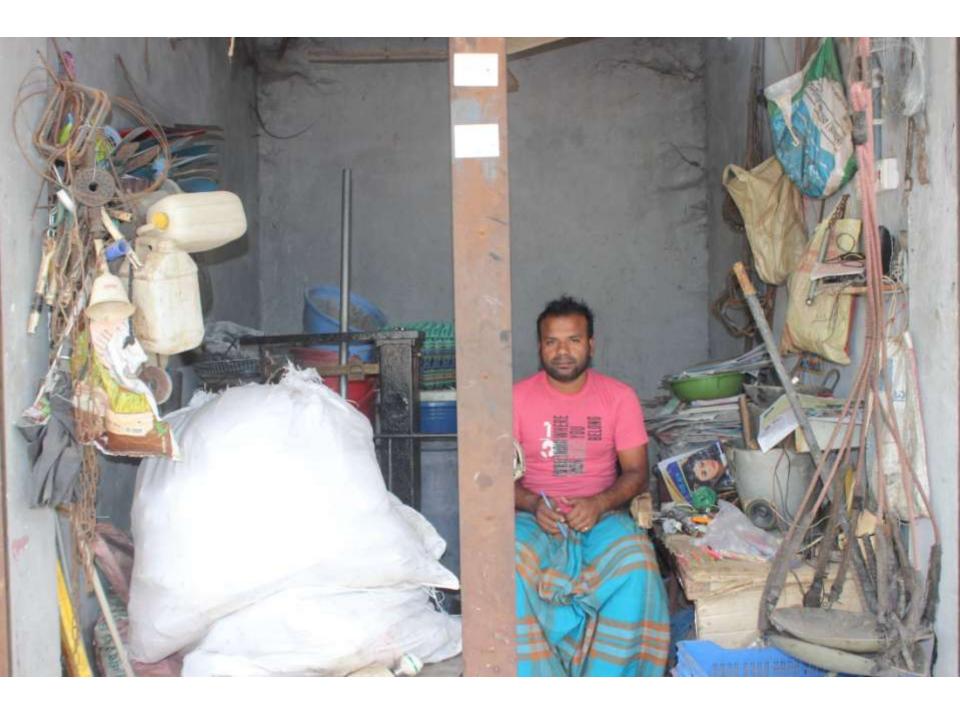

# Pictures

| Proposed Nobin Udyokta Business Info              |   |                                                                                                                                                                                                                                                                                                                                                                                                                              |  |  |
|---------------------------------------------------|---|------------------------------------------------------------------------------------------------------------------------------------------------------------------------------------------------------------------------------------------------------------------------------------------------------------------------------------------------------------------------------------------------------------------------------|--|--|
| Business Name                                     | : | MAA ENTERPRISE                                                                                                                                                                                                                                                                                                                                                                                                               |  |  |
| Location                                          | : | Lakshmipura Road, Gazipur.                                                                                                                                                                                                                                                                                                                                                                                                   |  |  |
| Total Investment in BDT                           | : | BDT 2,50,000/-                                                                                                                                                                                                                                                                                                                                                                                                               |  |  |
| Financing                                         | : | Self BDT 1,50,000/- (from existing business) 60% Required Investment BDT 1,00,000/- (as equity) 40%                                                                                                                                                                                                                                                                                                                          |  |  |
| Present salary/drawings from business (estimates) | : | BDT 5,000/-                                                                                                                                                                                                                                                                                                                                                                                                                  |  |  |
| Proposed Salary                                   | : | BDT 5,000/-                                                                                                                                                                                                                                                                                                                                                                                                                  |  |  |
| Size of shop                                      | : | 10 ft x 15 ft= 150 square ft                                                                                                                                                                                                                                                                                                                                                                                                 |  |  |
| Security of the shop                              | : | BDT 1,00,000/-                                                                                                                                                                                                                                                                                                                                                                                                               |  |  |
| Implementation                                    | : | <ul> <li>The business is planned to be scaled up by investment in existing goods like; paper, Tin, plastic etc.</li> <li>Average 20% gain on sale.</li> <li>The business is operating by entrepreneur. Existing one employee.</li> <li>After getting equity fund one employee will be appointed.</li> <li>The shop is renting.</li> <li>Collects goods from Local area.</li> <li>Agreed grace period is 4 months.</li> </ul> |  |  |