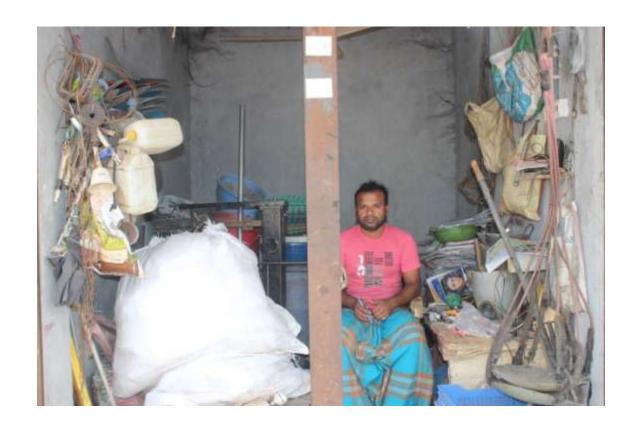

# Pictures

| Proposed Nobin Udyokta Business Info              |   |                                                                                                                                                                                                                                                                                                                                                                                                                              |  |  |
|---------------------------------------------------|---|------------------------------------------------------------------------------------------------------------------------------------------------------------------------------------------------------------------------------------------------------------------------------------------------------------------------------------------------------------------------------------------------------------------------------|--|--|
| Business Name                                     | : | MAA ENTERPRISE                                                                                                                                                                                                                                                                                                                                                                                                               |  |  |
| Location                                          | : | Lakshmipura Road, Gazipur.                                                                                                                                                                                                                                                                                                                                                                                                   |  |  |
| Total Investment in BDT                           | : | BDT 2,50,000/-                                                                                                                                                                                                                                                                                                                                                                                                               |  |  |
| Financing                                         | : | Self BDT 1,50,000/- (from existing business) 60% Required Investment BDT 1,00,000/- (as equity) 40%                                                                                                                                                                                                                                                                                                                          |  |  |
| Present salary/drawings from business (estimates) | : | BDT 5,000/-                                                                                                                                                                                                                                                                                                                                                                                                                  |  |  |
| Proposed Salary                                   | : | BDT 5,000/-                                                                                                                                                                                                                                                                                                                                                                                                                  |  |  |
| Size of shop                                      | : | 10 ft x 15 ft= 150 square ft                                                                                                                                                                                                                                                                                                                                                                                                 |  |  |
| Security of the shop                              | : | BDT 1,00,000/-                                                                                                                                                                                                                                                                                                                                                                                                               |  |  |
| Implementation                                    | : | <ul> <li>The business is planned to be scaled up by investment in existing goods like; paper, Tin, plastic etc.</li> <li>Average 20% gain on sale.</li> <li>The business is operating by entrepreneur. Existing one employee.</li> <li>After getting equity fund one employee will be appointed.</li> <li>The shop is renting.</li> <li>Collects goods from Local area.</li> <li>Agreed grace period is 4 months.</li> </ul> |  |  |