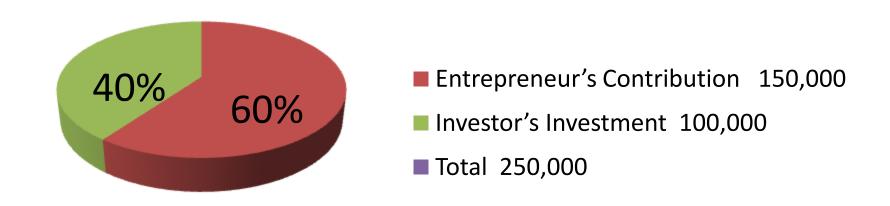

| Investment Breakdown    |          |          |                |  |  |
|-------------------------|----------|----------|----------------|--|--|
| Particulars             | Existing | Proposed | Proposed Total |  |  |
| Paper, Bottle           | 50,000   | 30,000   | 80,000         |  |  |
| Plastic, Iron           | 10,000   | 20,000   | 30,000         |  |  |
| Iron, Poly              | 35,000   | 25,000   | 60,000         |  |  |
| Tin, Silver             | 15,000   | 15,000   | 30,000         |  |  |
| Cooper, Brass, Aluminum | 25,000   | 5000     | 30,000         |  |  |
| Bag, Shoe               | 15,000   | 5000     | 20,000         |  |  |
| Total                   | 150,000  | 100,000  | 250,000        |  |  |