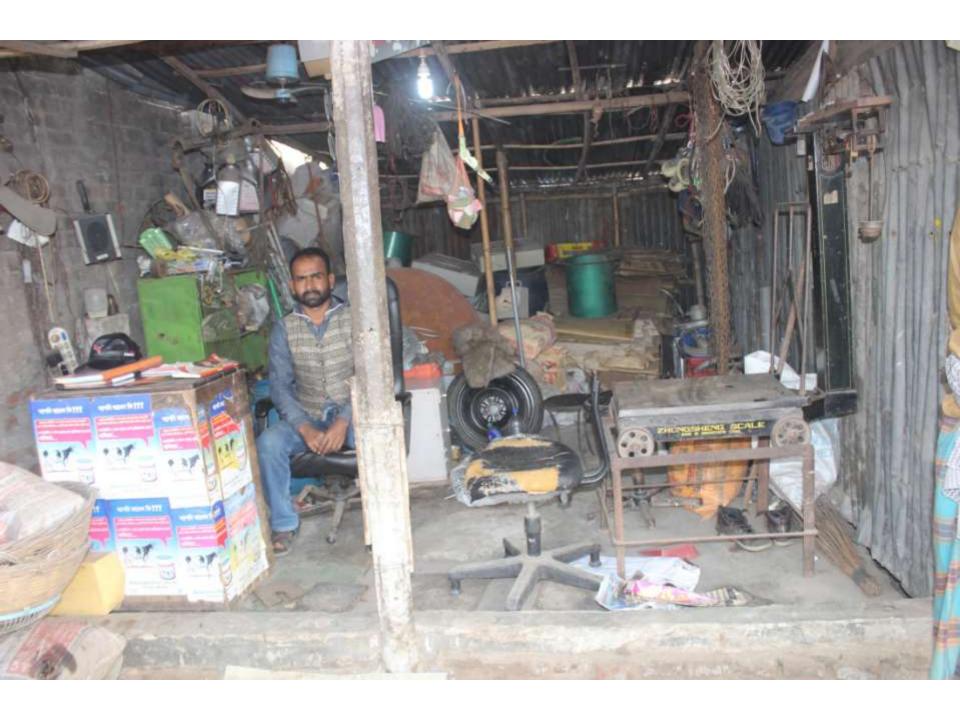

| Proposed Nobin Udyokta Business Info              |   |                                                                                                                                                                                                                                                                                                                                                                                                                                                                        |  |
|---------------------------------------------------|---|------------------------------------------------------------------------------------------------------------------------------------------------------------------------------------------------------------------------------------------------------------------------------------------------------------------------------------------------------------------------------------------------------------------------------------------------------------------------|--|
| Business Name                                     | : | MAA BABAR DOA STORE                                                                                                                                                                                                                                                                                                                                                                                                                                                    |  |
| Location                                          | : | T&T Mor, Teli Para, Gazipur.                                                                                                                                                                                                                                                                                                                                                                                                                                           |  |
| Total Investment in BDT                           | : | BDT 3,90,000/-                                                                                                                                                                                                                                                                                                                                                                                                                                                         |  |
| Financing                                         | : | Self BDT 2,40,000/- (from existing business) 62% Required Investment BDT 1,50,000/- (as equity) 38%                                                                                                                                                                                                                                                                                                                                                                    |  |
| Present salary/drawings from business (estimates) | : | BDT 5,000/-                                                                                                                                                                                                                                                                                                                                                                                                                                                            |  |
| Proposed Salary                                   | : | BDT 5,000/-                                                                                                                                                                                                                                                                                                                                                                                                                                                            |  |
| Size of shop                                      | : | 15 ft x 15 ft= 225 square ft                                                                                                                                                                                                                                                                                                                                                                                                                                           |  |
| Security of the shop                              | : | BDT 50,000                                                                                                                                                                                                                                                                                                                                                                                                                                                             |  |
| Implementation                                    | : | <ul> <li>The business is planned to be scaled up by investment in existing goods like; Bottle, Plastic, Iron, Tin, Silver, Aluminum, Cooper etc etc.</li> <li>Average 20% gain on sale.</li> <li>The business is operating by entrepreneur. Existing two employee.</li> <li>After getting equity fund two employee will be appointed.</li> <li>The shop rented.</li> <li>Collects goods from Tongi, Board Bazaar.</li> <li>Agreed grace period is 4 months.</li> </ul> |  |

# Pictures

গণপ্রজাতন্ত্রী বাংলাদেশ সরকার Government of the People's Republic of Bangladesh NATIONAL ID CALD / জাতীয় পরিচয় পর

2700

নাম: মাকসুত্রল কবির মানিক

Name: MAKSUDUL KABIR MANIK

শিতা: মো: সাইফুল ইসলাম