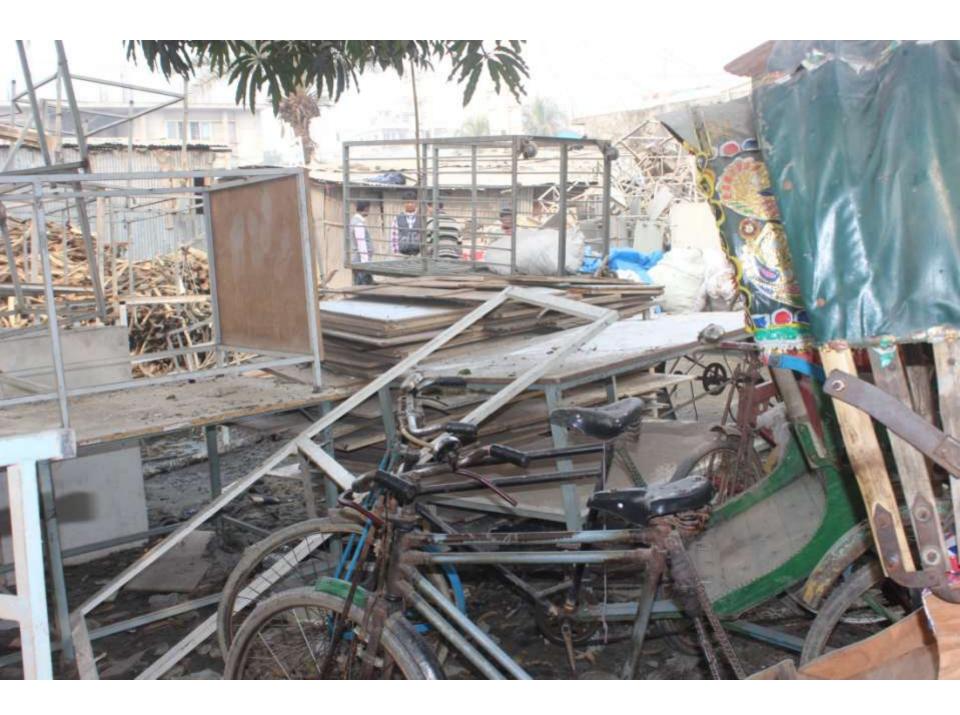

# Pictures

গণপ্রজাতন্ত্রী বাংলাদেশ সরকার Government of the People's Republic of Bangladesh NATIONAL ID CALD / জাতীয় পরিচয় পর

2700

নাম: মাকসুত্রল কবির মানিক

Name: MAKSUDUL KABIR MANIK

শিতা: মো: সাইফুল ইসলাম