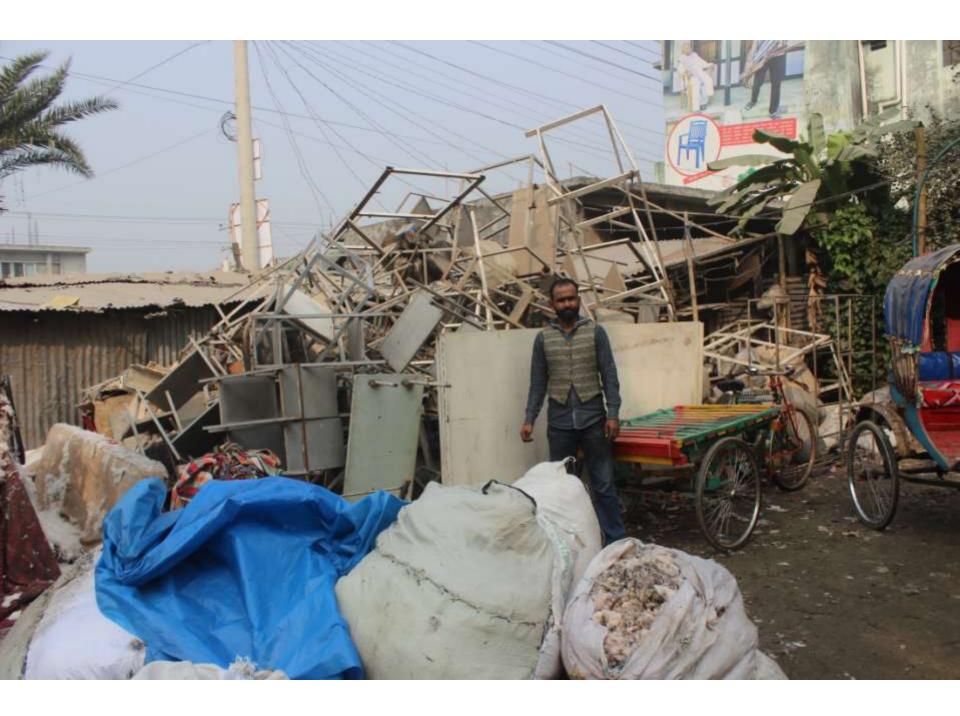

# Pictures

গণপ্রজাতন্ত্রী বাংলাদেশ সরকার Government of the People's Republic of Bangladesh NATIONAL ID CALD / জাতীয় পরিচয় পর

2700

নাম: মাকসুত্রল কবির মানিক

Name: MAKSUDUL KABIR MANIK

শিতা: মো: সাইফুল ইসলাম