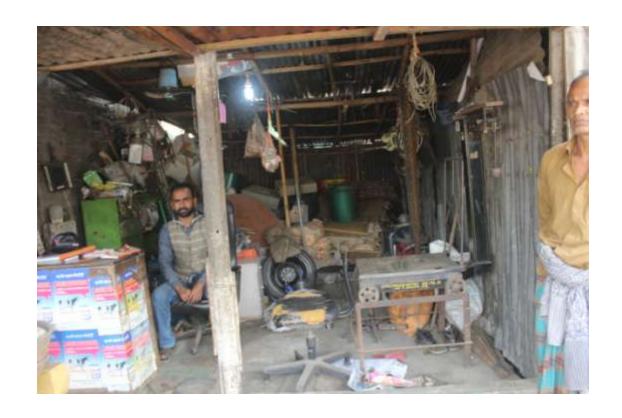

| Proposed Nobin Udyokta Business Info              |   |                                                                                                                                                                                                                                                                                                                                                                                                                                                                        |  |
|---------------------------------------------------|---|------------------------------------------------------------------------------------------------------------------------------------------------------------------------------------------------------------------------------------------------------------------------------------------------------------------------------------------------------------------------------------------------------------------------------------------------------------------------|--|
| Business Name                                     | : | MAA BABAR DOA STORE                                                                                                                                                                                                                                                                                                                                                                                                                                                    |  |
| Location                                          | : | T&T Mor, Teli Para, Gazipur.                                                                                                                                                                                                                                                                                                                                                                                                                                           |  |
| Total Investment in BDT                           | : | BDT 3,90,000/-                                                                                                                                                                                                                                                                                                                                                                                                                                                         |  |
| Financing                                         | : | Self BDT 2,40,000/- (from existing business) 62% Required Investment BDT 1,50,000/- (as equity) 38%                                                                                                                                                                                                                                                                                                                                                                    |  |
| Present salary/drawings from business (estimates) | : | BDT 5,000/-                                                                                                                                                                                                                                                                                                                                                                                                                                                            |  |
| Proposed Salary                                   | : | BDT 5,000/-                                                                                                                                                                                                                                                                                                                                                                                                                                                            |  |
| Size of shop                                      | : | 15 ft x 15 ft= 225 square ft                                                                                                                                                                                                                                                                                                                                                                                                                                           |  |
| Security of the shop                              | : | BDT 50,000                                                                                                                                                                                                                                                                                                                                                                                                                                                             |  |
| Implementation                                    | : | <ul> <li>The business is planned to be scaled up by investment in existing goods like; Bottle, Plastic, Iron, Tin, Silver, Aluminum, Cooper etc etc.</li> <li>Average 20% gain on sale.</li> <li>The business is operating by entrepreneur. Existing two employee.</li> <li>After getting equity fund two employee will be appointed.</li> <li>The shop rented.</li> <li>Collects goods from Tongi, Board Bazaar.</li> <li>Agreed grace period is 4 months.</li> </ul> |  |