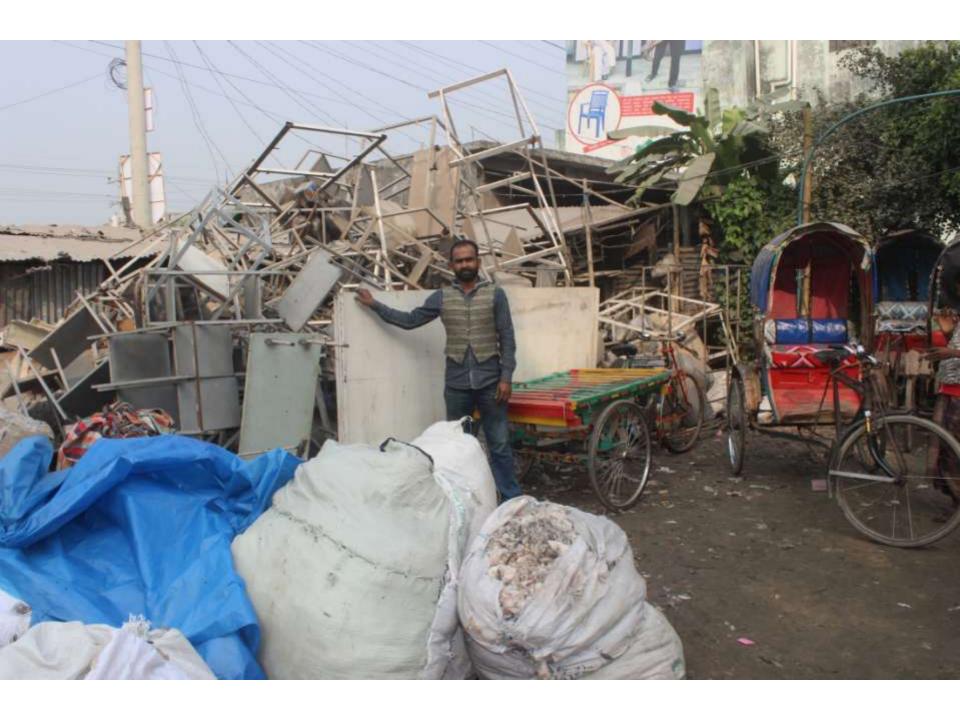

# Pictures

গণপ্রজাতন্ত্রী বাংলাদেশ সরকার Government of the People's Republic of Bangladesh NATIONAL ID CALD / জাতীয় পরিচয় পর

2700

নাম: মাকসুত্রল কবির মানিক

Name: MAKSUDUL KABIR MANIK

শিতা: মো: সাইফুল ইসলাম