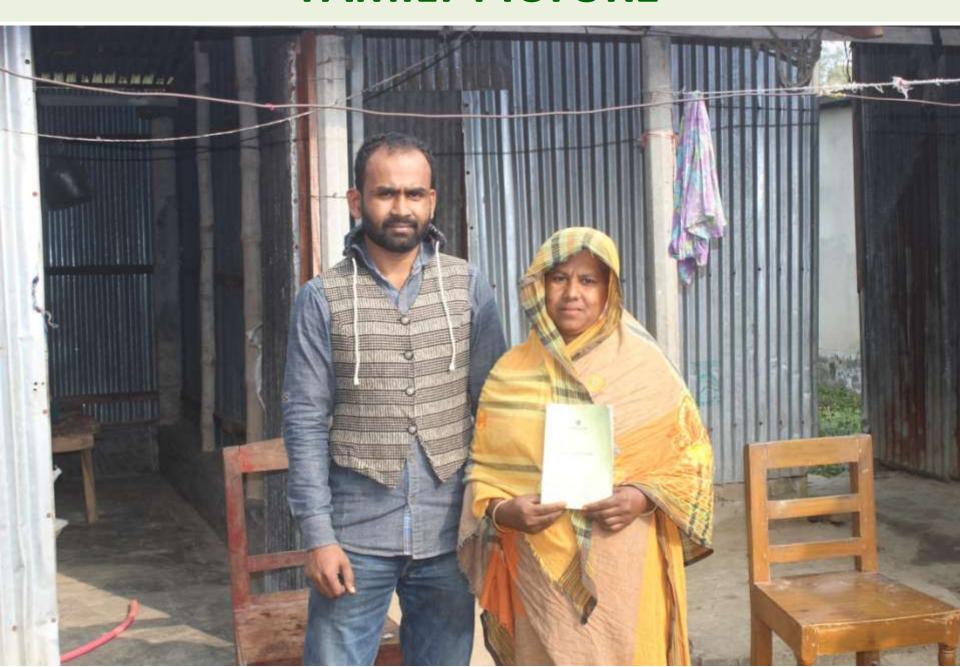

WEAKNESS

Lack of Capital/Investment

## **O**PPORTUNITIES

Huge demand in the community Location of shop; Regular customers;

### THREATS

Theft

Fire

Political unrest

# Pictures

































গণপ্রজাতন্ত্রী বাংলাদেশ সরকার Government of the People's Republic of Bangladesh NATIONAL ID CALD / জাতীয় পরিচয় পর



2700

নাম: মাকসুত্রল কবির মানিক

Name: MAKSUDUL KABIR MANIK

শিতা: মো: সাইফুল ইসলাম

মাতা: মোরশেদ বেগম

Date of Birth: 28 Jun 1987

ID NO: 3313023994836

এই কাডটি গণপ্রধাত্তী বাংগাদেশ সক্ষণত সংগতি কাডটি বানহাবকারী পাতীত অন্য কোষাত পাওয়া গেলে নিকটছ গোন আধ্বন গানা সংখ্যার অন্য অনুরোধ করা হলো। ঠিকানা: আম/রাজ: তেগী পাড়া, তেনী পাড়া, ডাক্ষর: চাপ্দনা - ১৭০২, গালীপুর

সদর, গাডীপুর

9000

প্রদানকারী কর্তৃপক্ষের হায়ের

গুদানের তারিখ: ০৫/০৯/২০০৮

# **FAMILY PICTURE**