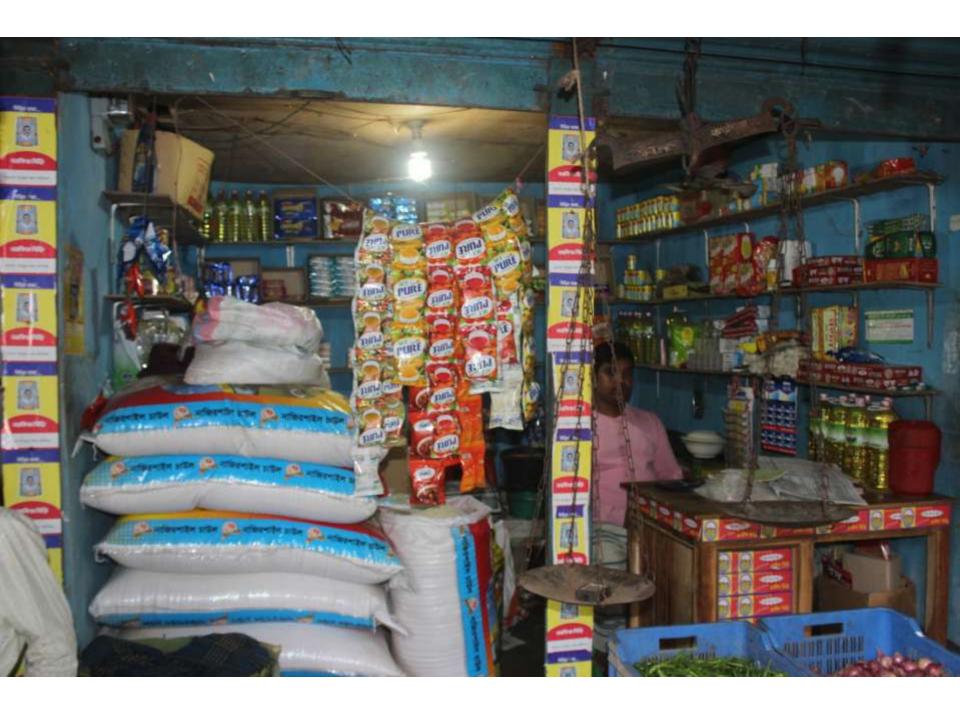

| Proposed Nobin Udyokta Business Info              |          |                                                                                                                                                                                                                                                                                                                                                                                         |  |
|---------------------------------------------------|----------|-----------------------------------------------------------------------------------------------------------------------------------------------------------------------------------------------------------------------------------------------------------------------------------------------------------------------------------------------------------------------------------------|--|
| Business Name                                     | :        | HASAN ENTERPRISE                                                                                                                                                                                                                                                                                                                                                                        |  |
| Location                                          | :        | Chourasta Konabari, Gazipur.                                                                                                                                                                                                                                                                                                                                                            |  |
| Total Investment in BDT                           | :        | BDT 2,30,000/-                                                                                                                                                                                                                                                                                                                                                                          |  |
| Financing                                         | •        | Self BDT 1,30,000/- (from existing business) 57% Required Investment BDT 1,00,000/- (as equity) 43%                                                                                                                                                                                                                                                                                     |  |
| Present salary/drawings from business (estimates) | :        | BDT 5,000/-                                                                                                                                                                                                                                                                                                                                                                             |  |
| Proposed Salary                                   | <b>:</b> | BDT 5,000/-                                                                                                                                                                                                                                                                                                                                                                             |  |
| Size of shop                                      | <b>:</b> | 12 ft x 10 ft= 120 square ft                                                                                                                                                                                                                                                                                                                                                            |  |
| Security of the shop                              | :        | BDT 20,000                                                                                                                                                                                                                                                                                                                                                                              |  |
| Implementation                                    | :        | <ul> <li>The business is planned to be scaled up by investment in existing goods like; Rice, Pulse, Flour, Oil, Sugar, Soap, Salt etc.</li> <li>Average 15% gain on sale.</li> <li>The business is operating by entrepreneur. Existing no employee.</li> <li>The shop is rented.</li> <li>Collects goods from Chourasta, Konabari.</li> <li>Agreed grace period is 4 months.</li> </ul> |  |