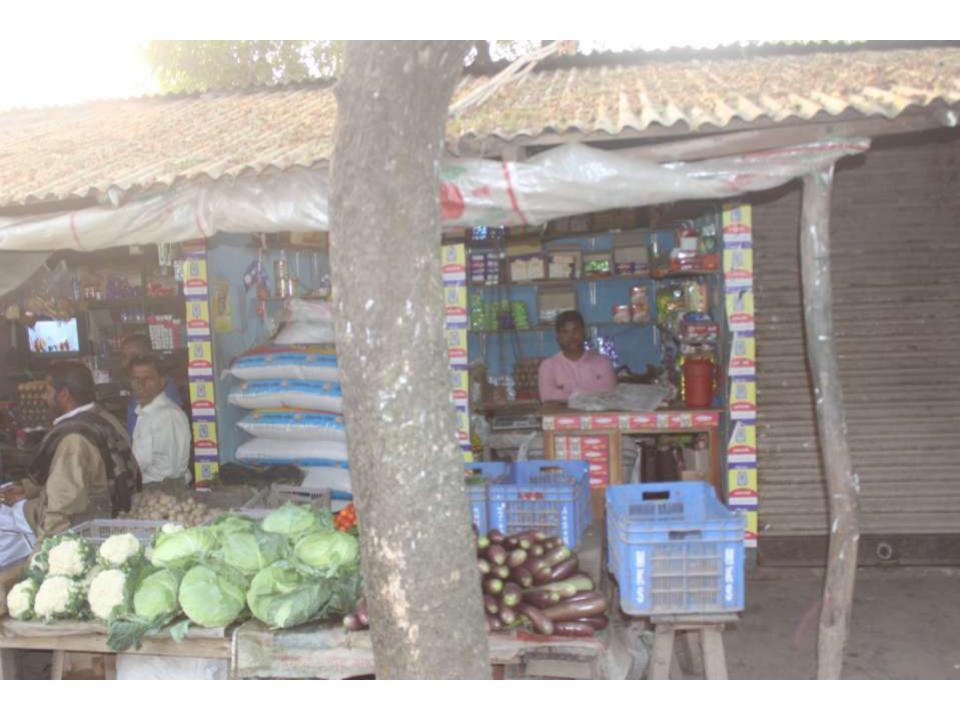

| Proposed Nobin Udyokta Business Info              |          |                                                                                                                                                                                                                                                                                                                                                                                         |  |
|---------------------------------------------------|----------|-----------------------------------------------------------------------------------------------------------------------------------------------------------------------------------------------------------------------------------------------------------------------------------------------------------------------------------------------------------------------------------------|--|
| Business Name                                     | :        | HASAN ENTERPRISE                                                                                                                                                                                                                                                                                                                                                                        |  |
| Location                                          | :        | Chourasta Konabari, Gazipur.                                                                                                                                                                                                                                                                                                                                                            |  |
| Total Investment in BDT                           | :        | BDT 2,30,000/-                                                                                                                                                                                                                                                                                                                                                                          |  |
| Financing                                         | •        | Self BDT 1,30,000/- (from existing business) 57% Required Investment BDT 1,00,000/- (as equity) 43%                                                                                                                                                                                                                                                                                     |  |
| Present salary/drawings from business (estimates) | :        | BDT 5,000/-                                                                                                                                                                                                                                                                                                                                                                             |  |
| Proposed Salary                                   | <b>:</b> | BDT 5,000/-                                                                                                                                                                                                                                                                                                                                                                             |  |
| Size of shop                                      | <b>:</b> | 12 ft x 10 ft= 120 square ft                                                                                                                                                                                                                                                                                                                                                            |  |
| Security of the shop                              | :        | BDT 20,000                                                                                                                                                                                                                                                                                                                                                                              |  |
| Implementation                                    | :        | <ul> <li>The business is planned to be scaled up by investment in existing goods like; Rice, Pulse, Flour, Oil, Sugar, Soap, Salt etc.</li> <li>Average 15% gain on sale.</li> <li>The business is operating by entrepreneur. Existing no employee.</li> <li>The shop is rented.</li> <li>Collects goods from Chourasta, Konabari.</li> <li>Agreed grace period is 4 months.</li> </ul> |  |