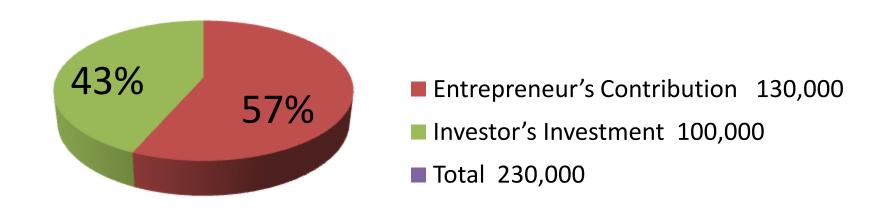

| Investment Breakdown                       |          |          |                |  |  |
|--------------------------------------------|----------|----------|----------------|--|--|
| Particulars                                | Existing | Proposed | Proposed Total |  |  |
| Rice (20 x 1800)                           | 36,000   | 36,000   | 72,000         |  |  |
| Mustard oil (2 x 1900)                     | 3,800    | 4,000    | 7,800          |  |  |
| Soya bin Oil (2 x 1350)                    | 2,700    | 6,000    | 8,700          |  |  |
| Salt, Pulse, Sugar Flour                   | 30,000   | 20,000   | 50,000         |  |  |
| Cosmetics                                  | 10,000   | 15,000   | 25,000         |  |  |
| Baby food                                  | 10,000   | 9,000    | 19,000         |  |  |
| Washing Powder, Soap, Shampoo,<br>Coil etc | 37,500   | 10,000   | 47,500         |  |  |
| Total                                      | 130,000  | 100,000  | 230,000        |  |  |