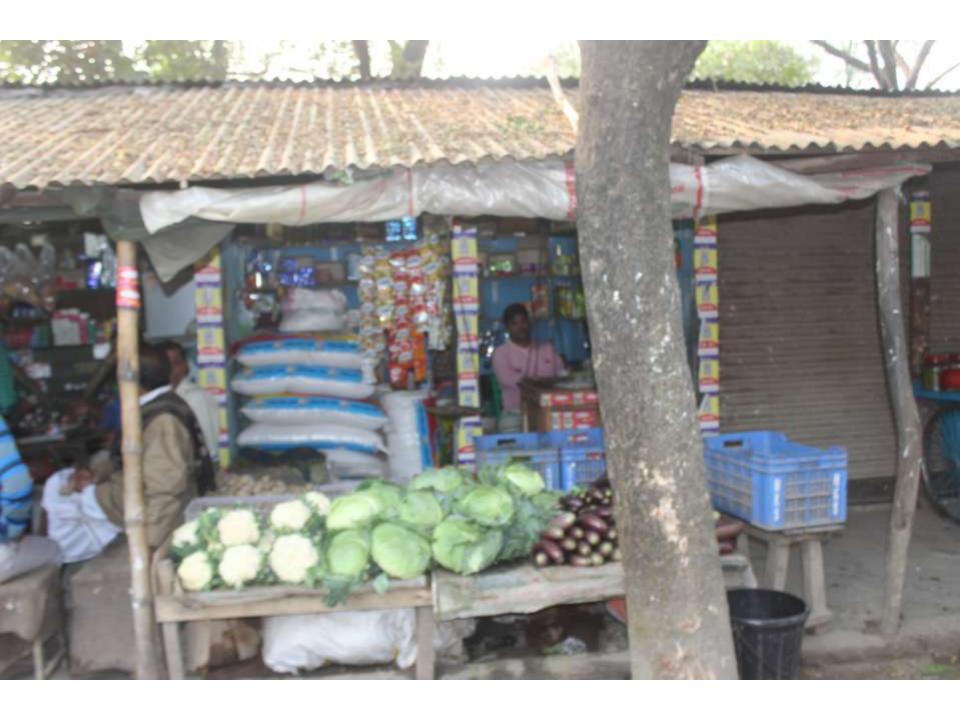

| Proposed Nobin Udyokta Business Info              |          |                                                                                                                                                                                                                                                                                                                                                                                         |  |
|---------------------------------------------------|----------|-----------------------------------------------------------------------------------------------------------------------------------------------------------------------------------------------------------------------------------------------------------------------------------------------------------------------------------------------------------------------------------------|--|
| Business Name                                     | :        | HASAN ENTERPRISE                                                                                                                                                                                                                                                                                                                                                                        |  |
| Location                                          | :        | Chourasta Konabari, Gazipur.                                                                                                                                                                                                                                                                                                                                                            |  |
| Total Investment in BDT                           | :        | BDT 2,30,000/-                                                                                                                                                                                                                                                                                                                                                                          |  |
| Financing                                         | •        | Self BDT 1,30,000/- (from existing business) 57% Required Investment BDT 1,00,000/- (as equity) 43%                                                                                                                                                                                                                                                                                     |  |
| Present salary/drawings from business (estimates) | :        | BDT 5,000/-                                                                                                                                                                                                                                                                                                                                                                             |  |
| Proposed Salary                                   | <b>:</b> | BDT 5,000/-                                                                                                                                                                                                                                                                                                                                                                             |  |
| Size of shop                                      | <b>:</b> | 12 ft x 10 ft= 120 square ft                                                                                                                                                                                                                                                                                                                                                            |  |
| Security of the shop                              | :        | BDT 20,000                                                                                                                                                                                                                                                                                                                                                                              |  |
| Implementation                                    | :        | <ul> <li>The business is planned to be scaled up by investment in existing goods like; Rice, Pulse, Flour, Oil, Sugar, Soap, Salt etc.</li> <li>Average 15% gain on sale.</li> <li>The business is operating by entrepreneur. Existing no employee.</li> <li>The shop is rented.</li> <li>Collects goods from Chourasta, Konabari.</li> <li>Agreed grace period is 4 months.</li> </ul> |  |