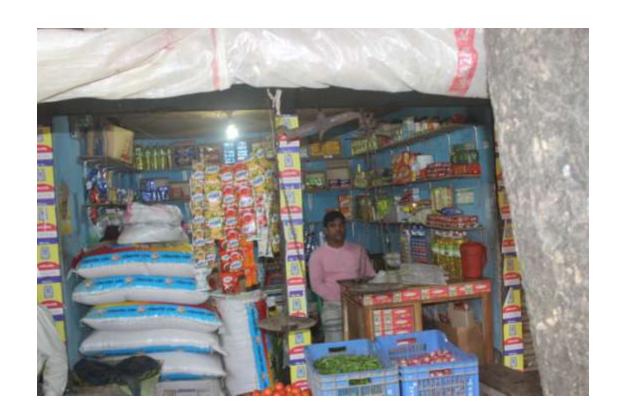

| Proposed Nobin Udyokta Business Info              |          |                                                                                                                                                                                                                                                                                                                                                                                         |  |
|---------------------------------------------------|----------|-----------------------------------------------------------------------------------------------------------------------------------------------------------------------------------------------------------------------------------------------------------------------------------------------------------------------------------------------------------------------------------------|--|
| Business Name                                     | :        | HASAN ENTERPRISE                                                                                                                                                                                                                                                                                                                                                                        |  |
| Location                                          | :        | Chourasta Konabari, Gazipur.                                                                                                                                                                                                                                                                                                                                                            |  |
| Total Investment in BDT                           | :        | BDT 2,30,000/-                                                                                                                                                                                                                                                                                                                                                                          |  |
| Financing                                         | •        | Self BDT 1,30,000/- (from existing business) 57% Required Investment BDT 1,00,000/- (as equity) 43%                                                                                                                                                                                                                                                                                     |  |
| Present salary/drawings from business (estimates) | :        | BDT 5,000/-                                                                                                                                                                                                                                                                                                                                                                             |  |
| Proposed Salary                                   | <b>:</b> | BDT 5,000/-                                                                                                                                                                                                                                                                                                                                                                             |  |
| Size of shop                                      | <b>:</b> | 12 ft x 10 ft= 120 square ft                                                                                                                                                                                                                                                                                                                                                            |  |
| Security of the shop                              | :        | BDT 20,000                                                                                                                                                                                                                                                                                                                                                                              |  |
| Implementation                                    | :        | <ul> <li>The business is planned to be scaled up by investment in existing goods like; Rice, Pulse, Flour, Oil, Sugar, Soap, Salt etc.</li> <li>Average 15% gain on sale.</li> <li>The business is operating by entrepreneur. Existing no employee.</li> <li>The shop is rented.</li> <li>Collects goods from Chourasta, Konabari.</li> <li>Agreed grace period is 4 months.</li> </ul> |  |

# Pictures