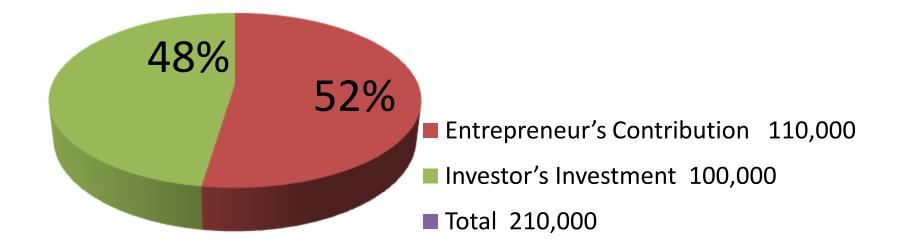

## PROPOSED NOBIN UDYOKTA BUSINESS INFO

| Business Name                                     | : | AHMED FASHION HOUSE                                                                                                                                                                                                                                                                                                                                                                                                              |
|---------------------------------------------------|---|----------------------------------------------------------------------------------------------------------------------------------------------------------------------------------------------------------------------------------------------------------------------------------------------------------------------------------------------------------------------------------------------------------------------------------|
| Address/ Location                                 | : | Kanchkura Bazar,Uttarkhan,Dhaka                                                                                                                                                                                                                                                                                                                                                                                                  |
| Total Investment in BDT                           | : | 2,10,000 taka                                                                                                                                                                                                                                                                                                                                                                                                                    |
| Financing                                         | : | Self BDT 1,10,000 (from existing business) 52%<br>Required Investment BDT 1,00,000 (as equity) 48%                                                                                                                                                                                                                                                                                                                               |
| Present salary/drawings from business (estimates) | : | 5,000 Taka                                                                                                                                                                                                                                                                                                                                                                                                                       |
| Proposed Salary                                   | : | 5,000 Taka                                                                                                                                                                                                                                                                                                                                                                                                                       |
| Implementation                                    | : | <ul> <li>All kinds of ladies Shirt, Three piece, burqa, long cloth, print cloth, block print cloth ,Scarf, Ladies Frock , shoe selling here.</li> <li>Average 20% gain on sales.</li> <li>The business is operating by entrepreneur. Existing no employee. After getting equity fund one employee will be appointed.</li> <li>Collects goods from Tangi,Gaochiya, Islampur.</li> <li>Agreed grace period is 4 months.</li> </ul> |