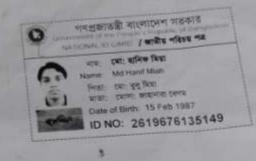

#### \*\*য়ালিক-১ম পক্ষ\*\*

মার হানিজ, অন্ত ভারিম- ১৫/০২/১৯৮৭ইং, জাতীয় পরিচয়পত্র নং- ২৯১৯৬৭৬১০৫১৪৯, পিতা- মোর বৃহ বিয়া, হাতা- মোস্বার জাহানারা বেগম, সাং- ৩৭৫/৯, ব্যাওমার, পোর-কচিকুড়া, খানা-উত্তরখান, জেনা-ডাকা-১২৫০, জাতীয়ত্র-বাংগাদেনী, বর্ম-ইসলাম, পেশা- বাবনা।