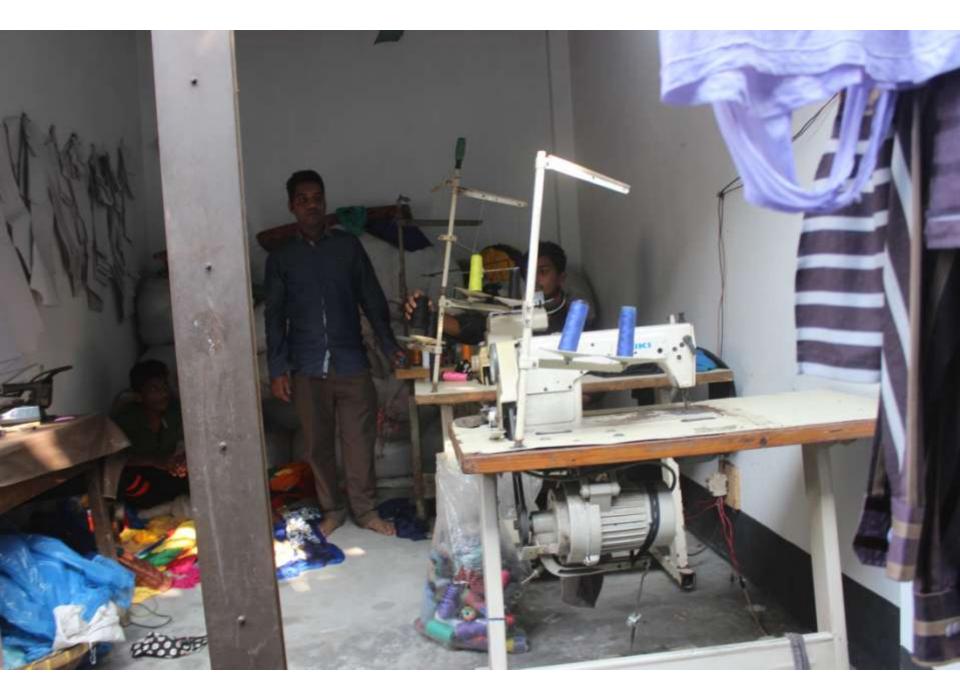

| Proposed Nobin Udyokta Business Info                 |   |                                                                                                                                                                                                                                                                                                                                                                                 |  |  |
|------------------------------------------------------|---|---------------------------------------------------------------------------------------------------------------------------------------------------------------------------------------------------------------------------------------------------------------------------------------------------------------------------------------------------------------------------------|--|--|
| Business Name                                        | : | AL MUMIN FASHION                                                                                                                                                                                                                                                                                                                                                                |  |  |
| Location                                             | : | Kanchkura bazar, Uttarkhan, Dhaka                                                                                                                                                                                                                                                                                                                                               |  |  |
| Total Investment in BDT                              | : | BDT 5,00,000                                                                                                                                                                                                                                                                                                                                                                    |  |  |
| Financing                                            | : | Self BDT 3,00,000 (from existing business) 60%<br>Required Investment BDT 2,00,000 (as equity) 40%                                                                                                                                                                                                                                                                              |  |  |
| Present salary/drawings<br>from business (estimates) | : | 5,000 Taka                                                                                                                                                                                                                                                                                                                                                                      |  |  |
| Proposed Salary                                      | : | 5,000 Taka                                                                                                                                                                                                                                                                                                                                                                      |  |  |
| Implementation                                       | • | <ul> <li>The entrepreneur made Jersey, T-Shirt, trouser etc.</li> <li>Average 15% gain on sales.</li> <li>The business is operating by entrepreneur. Existing no employee.</li> <li>After getting equity fund one employee will be appointed.</li> <li>Collects Fabrics and goods from Narayangonj, konabari and Islampur.</li> <li>Agreed grace period is 4 months.</li> </ul> |  |  |