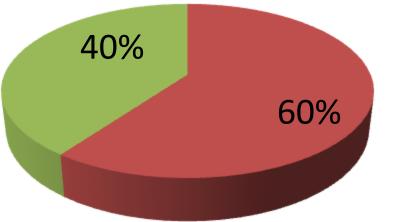

| Proposed Nobin Udyokta Business Info                 |   |                                                                                                                                                                                                                                                                                                                                                                                 |  |  |
|------------------------------------------------------|---|---------------------------------------------------------------------------------------------------------------------------------------------------------------------------------------------------------------------------------------------------------------------------------------------------------------------------------------------------------------------------------|--|--|
| Business Name                                        | : | AL MUMIN FASHION                                                                                                                                                                                                                                                                                                                                                                |  |  |
| Location                                             | : | Kanchkura bazar, Uttarkhan, Dhaka                                                                                                                                                                                                                                                                                                                                               |  |  |
| Total Investment in BDT                              | : | BDT 5,00,000                                                                                                                                                                                                                                                                                                                                                                    |  |  |
| Financing                                            | : | Self BDT 3,00,000 (from existing business) 60%<br>Required Investment BDT 2,00,000 (as equity) 40%                                                                                                                                                                                                                                                                              |  |  |
| Present salary/drawings<br>from business (estimates) | : | 5,000 Taka                                                                                                                                                                                                                                                                                                                                                                      |  |  |
| Proposed Salary                                      | : | 5,000 Taka                                                                                                                                                                                                                                                                                                                                                                      |  |  |
| Implementation                                       | • | <ul> <li>The entrepreneur made Jersey, T-Shirt, trouser etc.</li> <li>Average 15% gain on sales.</li> <li>The business is operating by entrepreneur. Existing no employee.</li> <li>After getting equity fund one employee will be appointed.</li> <li>Collects Fabrics and goods from Narayangonj, konabari and Islampur.</li> <li>Agreed grace period is 4 months.</li> </ul> |  |  |