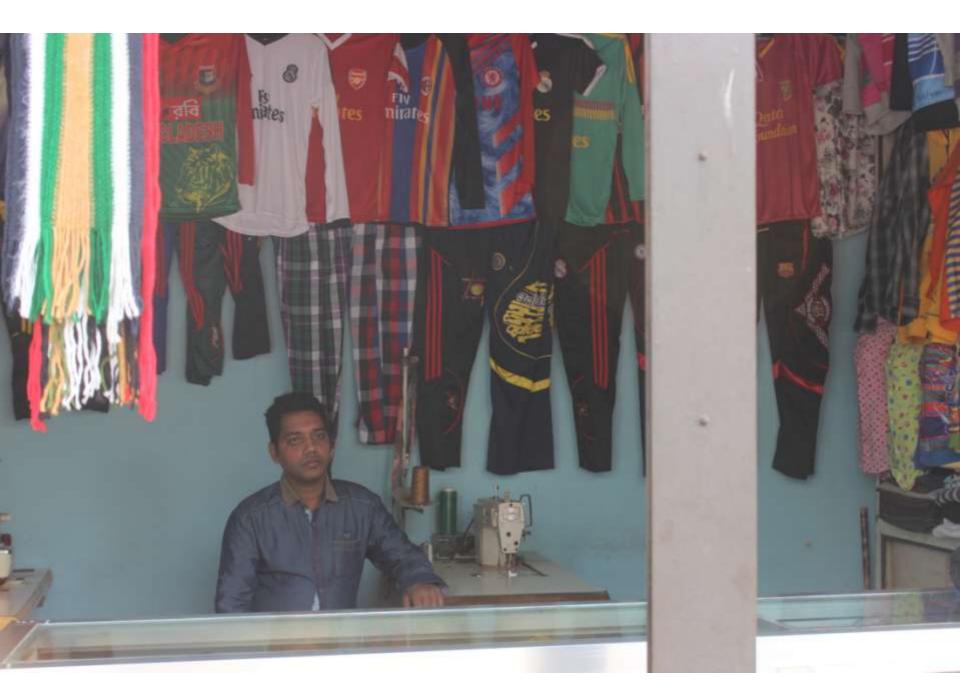

| Proposed Nobin Udyokta Business Info                 |   |                                                                                                                                                                                                                                                                                                                                                                                 |  |  |
|------------------------------------------------------|---|---------------------------------------------------------------------------------------------------------------------------------------------------------------------------------------------------------------------------------------------------------------------------------------------------------------------------------------------------------------------------------|--|--|
| Business Name                                        | : | AL MUMIN FASHION                                                                                                                                                                                                                                                                                                                                                                |  |  |
| Location                                             | : | Kanchkura bazar, Uttarkhan, Dhaka                                                                                                                                                                                                                                                                                                                                               |  |  |
| Total Investment in BDT                              | : | BDT 5,00,000                                                                                                                                                                                                                                                                                                                                                                    |  |  |
| Financing                                            | : | Self BDT 3,00,000 (from existing business) 60%<br>Required Investment BDT 2,00,000 (as equity) 40%                                                                                                                                                                                                                                                                              |  |  |
| Present salary/drawings<br>from business (estimates) | : | 5,000 Taka                                                                                                                                                                                                                                                                                                                                                                      |  |  |
| Proposed Salary                                      | : | 5,000 Taka                                                                                                                                                                                                                                                                                                                                                                      |  |  |
| Implementation                                       | • | <ul> <li>The entrepreneur made Jersey, T-Shirt, trouser etc.</li> <li>Average 15% gain on sales.</li> <li>The business is operating by entrepreneur. Existing no employee.</li> <li>After getting equity fund one employee will be appointed.</li> <li>Collects Fabrics and goods from Narayangonj, konabari and Islampur.</li> <li>Agreed grace period is 4 months.</li> </ul> |  |  |