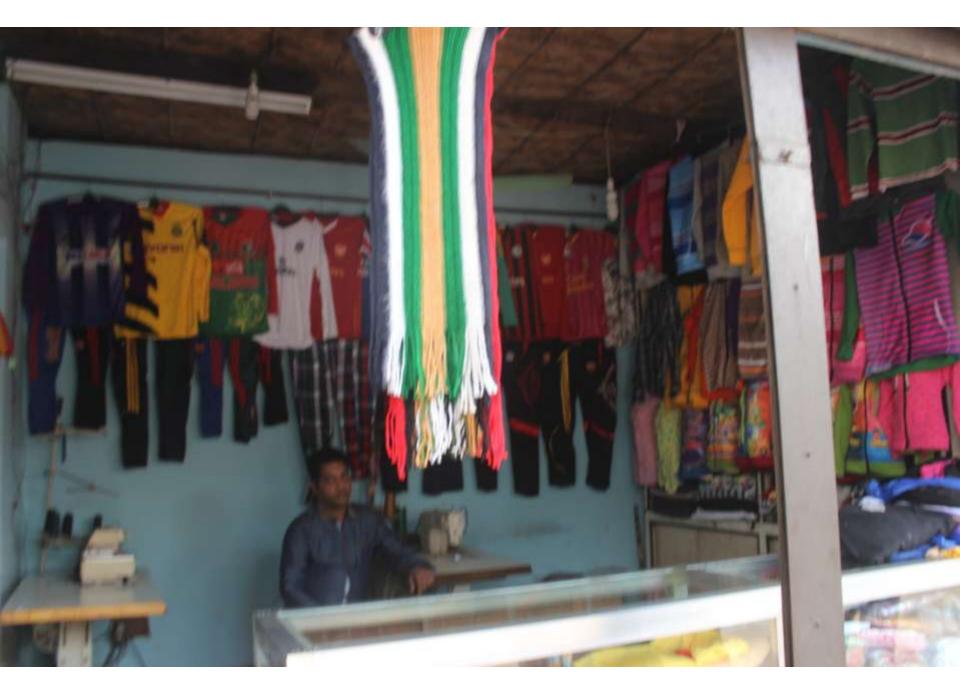

| Proposed Nobin Udyokta Business Info                 |   |                                                                                                                                                                                                                                                                                                                                                                                 |  |  |
|------------------------------------------------------|---|---------------------------------------------------------------------------------------------------------------------------------------------------------------------------------------------------------------------------------------------------------------------------------------------------------------------------------------------------------------------------------|--|--|
| Business Name                                        | : | AL MUMIN FASHION                                                                                                                                                                                                                                                                                                                                                                |  |  |
| Location                                             | : | Kanchkura bazar, Uttarkhan, Dhaka                                                                                                                                                                                                                                                                                                                                               |  |  |
| Total Investment in BDT                              | : | BDT 5,00,000                                                                                                                                                                                                                                                                                                                                                                    |  |  |
| Financing                                            | : | Self BDT 3,00,000 (from existing business) 60%<br>Required Investment BDT 2,00,000 (as equity) 40%                                                                                                                                                                                                                                                                              |  |  |
| Present salary/drawings<br>from business (estimates) | : | 5,000 Taka                                                                                                                                                                                                                                                                                                                                                                      |  |  |
| Proposed Salary                                      | : | 5,000 Taka                                                                                                                                                                                                                                                                                                                                                                      |  |  |
| Implementation                                       | • | <ul> <li>The entrepreneur made Jersey, T-Shirt, trouser etc.</li> <li>Average 15% gain on sales.</li> <li>The business is operating by entrepreneur. Existing no employee.</li> <li>After getting equity fund one employee will be appointed.</li> <li>Collects Fabrics and goods from Narayangonj, konabari and Islampur.</li> <li>Agreed grace period is 4 months.</li> </ul> |  |  |

| Existing Business (BDT)           |       |         |           |  |
|-----------------------------------|-------|---------|-----------|--|
|                                   | Daily | Monthly | Yearly    |  |
| Revenue (sales)                   |       |         |           |  |
| Jercy, T-Shirt, trouser etc       | 4,500 | 135,000 | 1,620,000 |  |
| Total Sales (A)                   | 4,500 | 135,000 | 1,620,000 |  |
| Less. Variable Expense            |       | 0       | 0         |  |
| Febrics                           | 3,825 | 114,750 | 1,377,000 |  |
| Total variable Expense (B)        | 3,825 | 114,750 | 1,377,000 |  |
| Contribution Margin (CM) [C=(A-B) | 675   | 20,250  | 243,000   |  |
| Less. Fixed Expense               |       |         | 0         |  |
| Rent                              |       | 2000    | 24,000    |  |
| Electricity Bill                  |       | 1,500   | 18,000    |  |
| Generator Bill                    |       | 100     | 1,200     |  |
| Mobile Bill                       |       | 300     | 3,600     |  |
| Transportation                    |       | 1200    | 14,400    |  |
| Salary (self)                     |       | 5,000   | 60,000    |  |
| Salary (staff)                    |       | 3,000   | 36,000    |  |
| Entertainment                     |       | 400     | 4,800     |  |
| Total fixed Cost (D)              |       | 13,500  | 162,000   |  |
| Net Profit (E) [C-D)              |       | 6,750   | 81,000    |  |