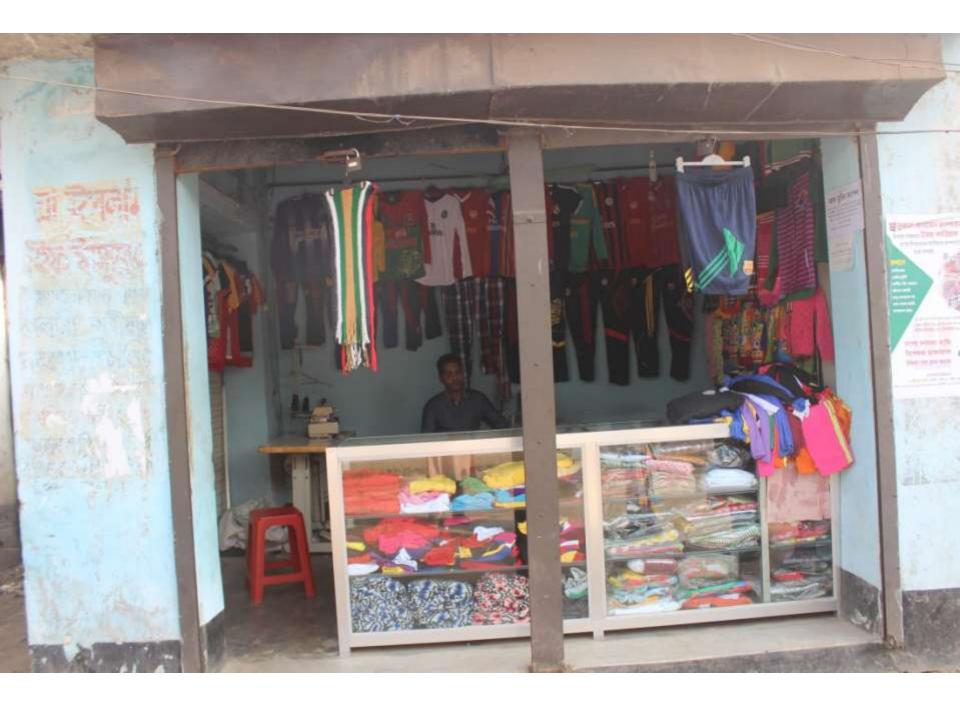

| Proposed Nobin Udyokta Business Info                 |   |                                                                                                                                                                                                                                                                                                                                                                                 |  |  |
|------------------------------------------------------|---|---------------------------------------------------------------------------------------------------------------------------------------------------------------------------------------------------------------------------------------------------------------------------------------------------------------------------------------------------------------------------------|--|--|
| Business Name                                        | : | AL MUMIN FASHION                                                                                                                                                                                                                                                                                                                                                                |  |  |
| Location                                             | : | Kanchkura bazar, Uttarkhan, Dhaka                                                                                                                                                                                                                                                                                                                                               |  |  |
| Total Investment in BDT                              | : | BDT 5,00,000                                                                                                                                                                                                                                                                                                                                                                    |  |  |
| Financing                                            | : | Self BDT 3,00,000 (from existing business) 60%<br>Required Investment BDT 2,00,000 (as equity) 40%                                                                                                                                                                                                                                                                              |  |  |
| Present salary/drawings<br>from business (estimates) | : | 5,000 Taka                                                                                                                                                                                                                                                                                                                                                                      |  |  |
| Proposed Salary                                      | : | 5,000 Taka                                                                                                                                                                                                                                                                                                                                                                      |  |  |
| Implementation                                       | • | <ul> <li>The entrepreneur made Jersey, T-Shirt, trouser etc.</li> <li>Average 15% gain on sales.</li> <li>The business is operating by entrepreneur. Existing no employee.</li> <li>After getting equity fund one employee will be appointed.</li> <li>Collects Fabrics and goods from Narayangonj, konabari and Islampur.</li> <li>Agreed grace period is 4 months.</li> </ul> |  |  |

| Existing Business (BDT)           |       |         |           |  |
|-----------------------------------|-------|---------|-----------|--|
|                                   | Daily | Monthly | Yearly    |  |
| Revenue (sales)                   |       |         |           |  |
| Jercy, T-Shirt, trouser etc       | 4,500 | 135,000 | 1,620,000 |  |
| Total Sales (A)                   | 4,500 | 135,000 | 1,620,000 |  |
| Less. Variable Expense            |       | 0       | 0         |  |
| Febrics                           | 3,825 | 114,750 | 1,377,000 |  |
| Total variable Expense (B)        | 3,825 | 114,750 | 1,377,000 |  |
| Contribution Margin (CM) [C=(A-B) | 675   | 20,250  | 243,000   |  |
| Less. Fixed Expense               |       |         | 0         |  |
| Rent                              |       | 2000    | 24,000    |  |
| Electricity Bill                  |       | 1,500   | 18,000    |  |
| Generator Bill                    |       | 100     | 1,200     |  |
| Mobile Bill                       |       | 300     | 3,600     |  |
| Transportation                    |       | 1200    | 14,400    |  |
| Salary (self)                     |       | 5,000   | 60,000    |  |
| Salary (staff)                    |       | 3,000   | 36,000    |  |
| Entertainment                     |       | 400     | 4,800     |  |
| Total fixed Cost (D)              |       | 13,500  | 162,000   |  |
| Net Profit (E) [C-D)              |       | 6,750   | 81,000    |  |