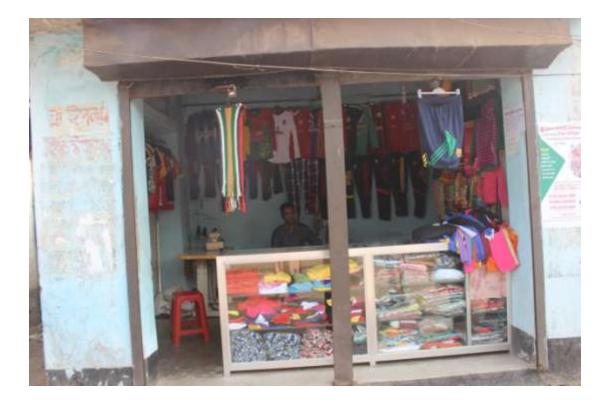

| Proposed Nobin Udyokta Business Info                 |   |                                                                                                                                                                                                                                                                                                                                                                                 |  |  |
|------------------------------------------------------|---|---------------------------------------------------------------------------------------------------------------------------------------------------------------------------------------------------------------------------------------------------------------------------------------------------------------------------------------------------------------------------------|--|--|
| Business Name                                        | : | AL MUMIN FASHION                                                                                                                                                                                                                                                                                                                                                                |  |  |
| Location                                             | : | Kanchkura bazar, Uttarkhan, Dhaka                                                                                                                                                                                                                                                                                                                                               |  |  |
| Total Investment in BDT                              | : | BDT 5,00,000                                                                                                                                                                                                                                                                                                                                                                    |  |  |
| Financing                                            | : | Self BDT 3,00,000 (from existing business) 60%<br>Required Investment BDT 2,00,000 (as equity) 40%                                                                                                                                                                                                                                                                              |  |  |
| Present salary/drawings<br>from business (estimates) | : | 5,000 Taka                                                                                                                                                                                                                                                                                                                                                                      |  |  |
| Proposed Salary                                      | : | 5,000 Taka                                                                                                                                                                                                                                                                                                                                                                      |  |  |
| Implementation                                       | • | <ul> <li>The entrepreneur made Jersey, T-Shirt, trouser etc.</li> <li>Average 15% gain on sales.</li> <li>The business is operating by entrepreneur. Existing no employee.</li> <li>After getting equity fund one employee will be appointed.</li> <li>Collects Fabrics and goods from Narayangonj, konabari and Islampur.</li> <li>Agreed grace period is 4 months.</li> </ul> |  |  |