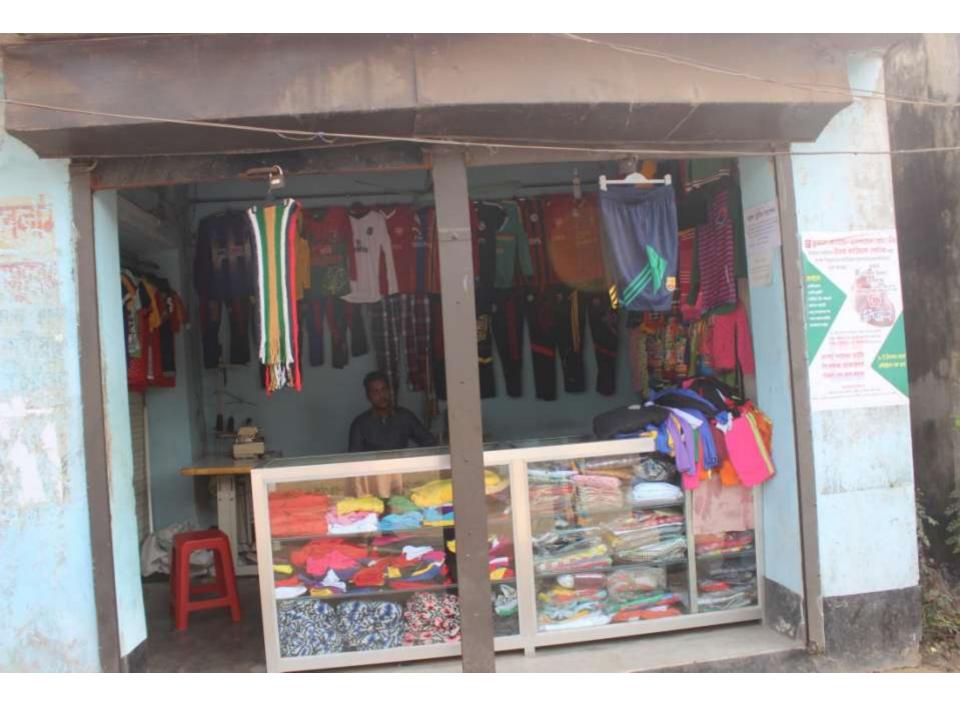

| Proposed Nobin Udyokta Business Info                 |   |                                                                                                                                                                                                                                                                                                                                                                                 |  |  |
|------------------------------------------------------|---|---------------------------------------------------------------------------------------------------------------------------------------------------------------------------------------------------------------------------------------------------------------------------------------------------------------------------------------------------------------------------------|--|--|
| Business Name                                        | : | AL MUMIN FASHION                                                                                                                                                                                                                                                                                                                                                                |  |  |
| Location                                             | : | Kanchkura bazar, Uttarkhan, Dhaka                                                                                                                                                                                                                                                                                                                                               |  |  |
| Total Investment in BDT                              | : | BDT 5,00,000                                                                                                                                                                                                                                                                                                                                                                    |  |  |
| Financing                                            | : | Self BDT 3,00,000 (from existing business) 60%<br>Required Investment BDT 2,00,000 (as equity) 40%                                                                                                                                                                                                                                                                              |  |  |
| Present salary/drawings<br>from business (estimates) | : | 5,000 Taka                                                                                                                                                                                                                                                                                                                                                                      |  |  |
| Proposed Salary                                      | : | 5,000 Taka                                                                                                                                                                                                                                                                                                                                                                      |  |  |
| Implementation                                       | • | <ul> <li>The entrepreneur made Jersey, T-Shirt, trouser etc.</li> <li>Average 15% gain on sales.</li> <li>The business is operating by entrepreneur. Existing no employee.</li> <li>After getting equity fund one employee will be appointed.</li> <li>Collects Fabrics and goods from Narayangonj, konabari and Islampur.</li> <li>Agreed grace period is 4 months.</li> </ul> |  |  |