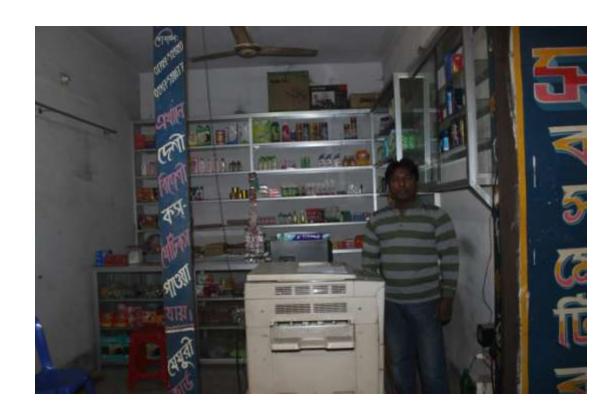

# Pictures

| Proposed Nobin Udyokta Business Info              |   |                                                                                                                                                                                                                                                                                                                                                                                                                                                                                                |  |  |
|---------------------------------------------------|---|------------------------------------------------------------------------------------------------------------------------------------------------------------------------------------------------------------------------------------------------------------------------------------------------------------------------------------------------------------------------------------------------------------------------------------------------------------------------------------------------|--|--|
| Business Name                                     | : | S COSMETICS AND PHOTOCOPY                                                                                                                                                                                                                                                                                                                                                                                                                                                                      |  |  |
| Location                                          | : | 1 No Kolma, Savar, Dhaka                                                                                                                                                                                                                                                                                                                                                                                                                                                                       |  |  |
| Total Investment in BDT                           | : | BDT 2,65,000/-                                                                                                                                                                                                                                                                                                                                                                                                                                                                                 |  |  |
| Financing                                         | : | Self BDT 1,15,000/- (from existing business) 47% Required Investment BDT 1,50,000/- (as equity) 53%                                                                                                                                                                                                                                                                                                                                                                                            |  |  |
| Present salary/drawings from business (estimates) | : | BDT 5,000                                                                                                                                                                                                                                                                                                                                                                                                                                                                                      |  |  |
| Proposed Salary                                   | : | BDT 5,000                                                                                                                                                                                                                                                                                                                                                                                                                                                                                      |  |  |
| Size of shop                                      | : | 12 ft x 10 ft= 120 square ft                                                                                                                                                                                                                                                                                                                                                                                                                                                                   |  |  |
| Security of the shop                              | : | BDT 75,000/-                                                                                                                                                                                                                                                                                                                                                                                                                                                                                   |  |  |
| Implementation                                    | : | <ul> <li>The business is planned to be scaled up by investment in existing goods like; Cosmetic, Jewelry item etc.</li> <li>Provide Photocopy &amp; Computer service.</li> <li>Average 25% gain on sale.</li> <li>The business is operating by entrepreneur. Existing no employee.</li> <li>After getting equity fund one employee will be appointed.</li> <li>He is doing his business in own place.</li> <li>Collects goods from Savar.</li> <li>Agreed grace period is 4 months.</li> </ul> |  |  |