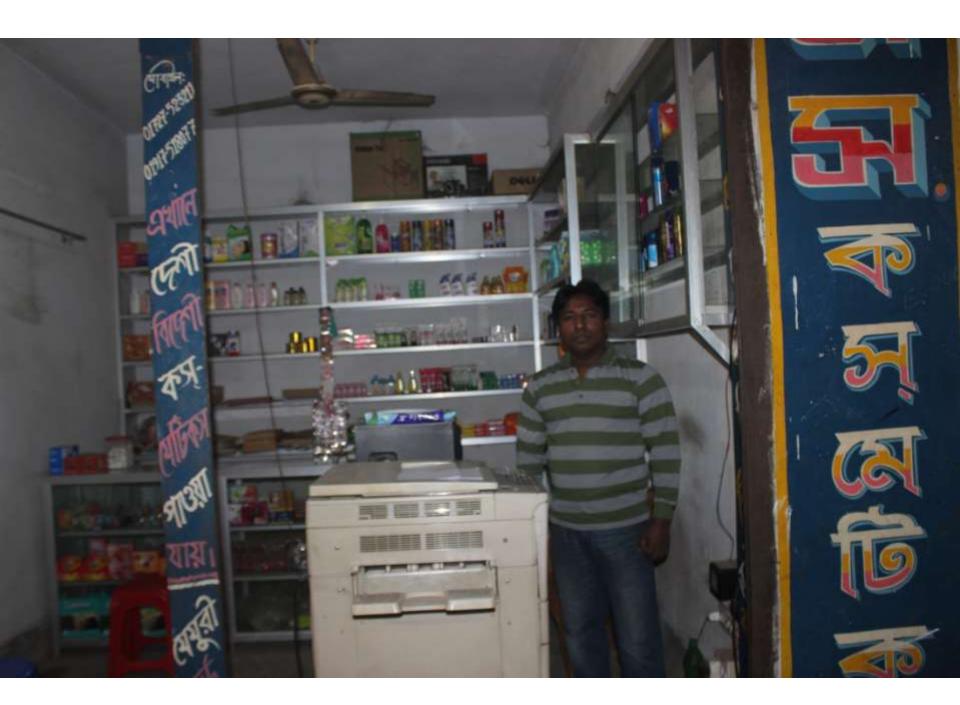

# Pictures

| Proposed Nobin Udyokta Business Info              |   |                                                                                                                                                                                                                                                                                                                                                                                                                                                                                                |  |  |
|---------------------------------------------------|---|------------------------------------------------------------------------------------------------------------------------------------------------------------------------------------------------------------------------------------------------------------------------------------------------------------------------------------------------------------------------------------------------------------------------------------------------------------------------------------------------|--|--|
| Business Name                                     | : | S COSMETICS AND PHOTOCOPY                                                                                                                                                                                                                                                                                                                                                                                                                                                                      |  |  |
| Location                                          | : | 1 No Kolma, Savar, Dhaka                                                                                                                                                                                                                                                                                                                                                                                                                                                                       |  |  |
| Total Investment in BDT                           | : | BDT 2,65,000/-                                                                                                                                                                                                                                                                                                                                                                                                                                                                                 |  |  |
| Financing                                         | : | Self BDT 1,15,000/- (from existing business) 47% Required Investment BDT 1,50,000/- (as equity) 53%                                                                                                                                                                                                                                                                                                                                                                                            |  |  |
| Present salary/drawings from business (estimates) | : | BDT 5,000                                                                                                                                                                                                                                                                                                                                                                                                                                                                                      |  |  |
| Proposed Salary                                   | : | BDT 5,000                                                                                                                                                                                                                                                                                                                                                                                                                                                                                      |  |  |
| Size of shop                                      | : | 12 ft x 10 ft= 120 square ft                                                                                                                                                                                                                                                                                                                                                                                                                                                                   |  |  |
| Security of the shop                              | : | BDT 75,000/-                                                                                                                                                                                                                                                                                                                                                                                                                                                                                   |  |  |
| Implementation                                    | : | <ul> <li>The business is planned to be scaled up by investment in existing goods like; Cosmetic, Jewelry item etc.</li> <li>Provide Photocopy &amp; Computer service.</li> <li>Average 25% gain on sale.</li> <li>The business is operating by entrepreneur. Existing no employee.</li> <li>After getting equity fund one employee will be appointed.</li> <li>He is doing his business in own place.</li> <li>Collects goods from Savar.</li> <li>Agreed grace period is 4 months.</li> </ul> |  |  |