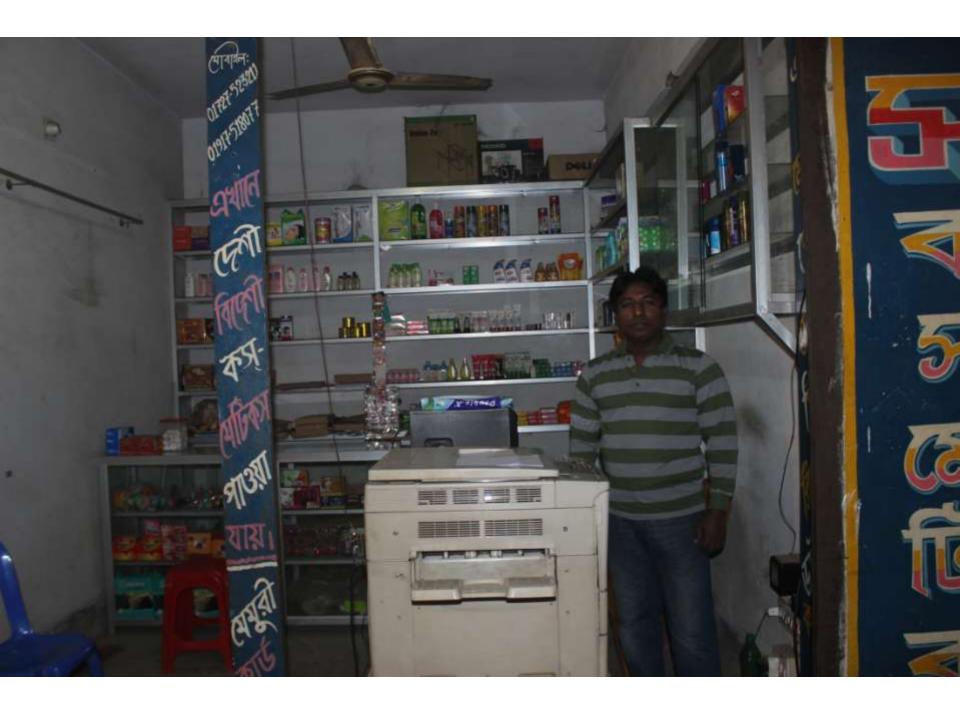

# Pictures

| Proposed Nobin Udyokta Business Info              |   |                                                                                                                                                                                                                                                                                                                                                                                                                                                                                                |  |  |
|---------------------------------------------------|---|------------------------------------------------------------------------------------------------------------------------------------------------------------------------------------------------------------------------------------------------------------------------------------------------------------------------------------------------------------------------------------------------------------------------------------------------------------------------------------------------|--|--|
| Business Name                                     | : | S COSMETICS AND PHOTOCOPY                                                                                                                                                                                                                                                                                                                                                                                                                                                                      |  |  |
| Location                                          | : | 1 No Kolma, Savar, Dhaka                                                                                                                                                                                                                                                                                                                                                                                                                                                                       |  |  |
| Total Investment in BDT                           | : | BDT 2,65,000/-                                                                                                                                                                                                                                                                                                                                                                                                                                                                                 |  |  |
| Financing                                         | : | Self BDT 1,15,000/- (from existing business) 47% Required Investment BDT 1,50,000/- (as equity) 53%                                                                                                                                                                                                                                                                                                                                                                                            |  |  |
| Present salary/drawings from business (estimates) | : | BDT 5,000                                                                                                                                                                                                                                                                                                                                                                                                                                                                                      |  |  |
| Proposed Salary                                   | : | BDT 5,000                                                                                                                                                                                                                                                                                                                                                                                                                                                                                      |  |  |
| Size of shop                                      | : | 12 ft x 10 ft= 120 square ft                                                                                                                                                                                                                                                                                                                                                                                                                                                                   |  |  |
| Security of the shop                              | : | BDT 75,000/-                                                                                                                                                                                                                                                                                                                                                                                                                                                                                   |  |  |
| Implementation                                    | : | <ul> <li>The business is planned to be scaled up by investment in existing goods like; Cosmetic, Jewelry item etc.</li> <li>Provide Photocopy &amp; Computer service.</li> <li>Average 25% gain on sale.</li> <li>The business is operating by entrepreneur. Existing no employee.</li> <li>After getting equity fund one employee will be appointed.</li> <li>He is doing his business in own place.</li> <li>Collects goods from Savar.</li> <li>Agreed grace period is 4 months.</li> </ul> |  |  |