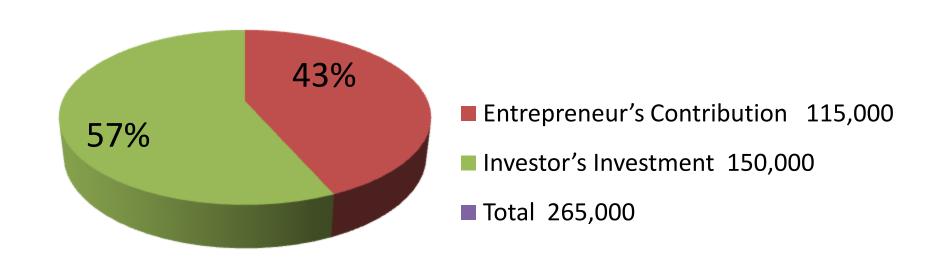

| Investment Breakdown            |          |          |                |  |  |
|---------------------------------|----------|----------|----------------|--|--|
| Particulars                     | Existing | Proposed | Proposed Total |  |  |
| Photocopy machine (1p x 40,000) | 40,000   | 120,000  | 160,000        |  |  |
| Computer (1 p x 25,000)         | 25,000   | 0        | 25,000         |  |  |
| Cosmetic                        | 40,000   | 15,000   | 55,000         |  |  |
| Jewelry item                    | 10,000   | 15,000   | 25,000         |  |  |
| Total                           | 115,000  | 150,000  | 265,000        |  |  |