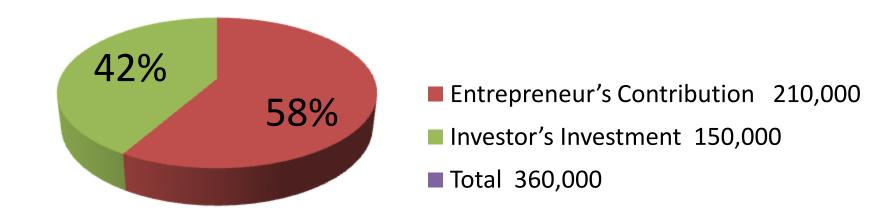

| Pro                                               | pc | sed Nobin Udyokta Business Info                                                                                                                                                                                                                                                                                                                                                                                                                                                                                    |
|---------------------------------------------------|----|--------------------------------------------------------------------------------------------------------------------------------------------------------------------------------------------------------------------------------------------------------------------------------------------------------------------------------------------------------------------------------------------------------------------------------------------------------------------------------------------------------------------|
| Business Name                                     | :  | RAZIA BOSTRALOY                                                                                                                                                                                                                                                                                                                                                                                                                                                                                                    |
| Location                                          | :  | South Kalma, Ashulia, Dhaka                                                                                                                                                                                                                                                                                                                                                                                                                                                                                        |
| Total Investment in BDT                           | :  | BDT 3,60,000/-                                                                                                                                                                                                                                                                                                                                                                                                                                                                                                     |
| Financing                                         | :  | Self BDT 2,10,000/- (from existing business) 58% Required Investment BDT 1,50,000/- (as equity) 42%                                                                                                                                                                                                                                                                                                                                                                                                                |
| Present salary/drawings from business (estimates) | •  | BDT 5,000/-                                                                                                                                                                                                                                                                                                                                                                                                                                                                                                        |
| Proposed Salary                                   | :  | BDT 5,000/-                                                                                                                                                                                                                                                                                                                                                                                                                                                                                                        |
| Size of shop                                      | :  | 16 ft x 12 ft= 192 square ft                                                                                                                                                                                                                                                                                                                                                                                                                                                                                       |
| Security of the shop                              | :  | BDT 1,00,000/-                                                                                                                                                                                                                                                                                                                                                                                                                                                                                                     |
| Implementation                                    | :  | <ul> <li>The business is planned to be scaled up by investment in existing goods like Lungi, tree piece, jeans pant, sharee, baby readymade ware, bed sheet, T shirt etc.</li> <li>Average 20% gain on sale.</li> <li>The business is operating by entrepreneur. Existing no employee.</li> <li>After getting equity fund one employee will be appointed.</li> <li>He is doing his business in renting place.</li> <li>Collects goods from Gulistan, korotia.</li> <li>Agreed grace period is 4 months.</li> </ul> |

| Inve                              | estment Brea | akdown   |                |
|-----------------------------------|--------------|----------|----------------|
| Particulars                       | Existing     | Proposed | Proposed Total |
| Lungi (100 x 400)                 | 40,000       | 10,000   | 50,000         |
| Three piece (45 x 1050)           | 50,000       | 10,000   | 60,000         |
| Jeans pant (70 x 400)             | 28,000       | 10,000   | 38,000         |
| Sharee (35 x 500)                 | 17,500       | 10,000   | 27,500         |
| Baby readymade ware (60 x 220)    | 15,000       | 10,000   | 25,000         |
| Sweater, jacket                   | 1            | 40,000   | 40,000         |
| Cosmetics                         | 1            | 50000    | 50,000         |
| Bed sheet, T Shirt, three quarter | E0 E00       | 10.000   | 60 500         |
| pant etc.                         | 59,500       | 10,000   | 69,500         |
| Total                             | 210,000      | 150,000  | 360,000        |