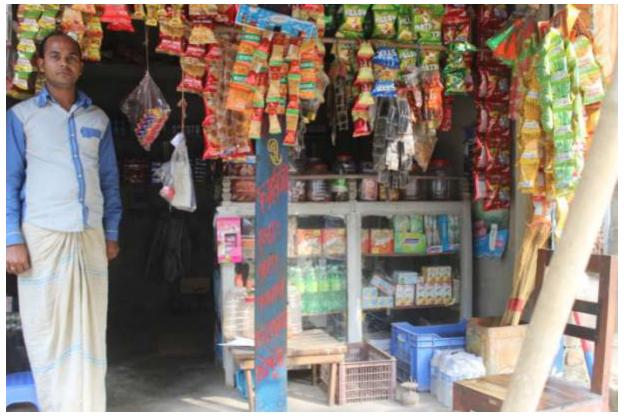

| Proposed Nobin Udyokta Business Info                 |   |                                                                                                                                                                                                                                                                                                                                                                                                          |  |
|------------------------------------------------------|---|----------------------------------------------------------------------------------------------------------------------------------------------------------------------------------------------------------------------------------------------------------------------------------------------------------------------------------------------------------------------------------------------------------|--|
| Business Name                                        | : | MS KONA GENERAL STORE                                                                                                                                                                                                                                                                                                                                                                                    |  |
| Location                                             | : | Akran Pukurpar, Ashulia, Savar, Dhaka                                                                                                                                                                                                                                                                                                                                                                    |  |
| Total Investment in BDT                              | : | BDT 2,13,000/-                                                                                                                                                                                                                                                                                                                                                                                           |  |
| Financing                                            | : | Self BDT 1,13,000(from existing business) 53%                                                                                                                                                                                                                                                                                                                                                            |  |
|                                                      |   | Required Investment BDT 1,00,000(as equity) 47%                                                                                                                                                                                                                                                                                                                                                          |  |
| Present salary/drawings<br>from business (estimates) | : | BDT 5,000                                                                                                                                                                                                                                                                                                                                                                                                |  |
| Proposed Salary                                      | : | BDT 5,000                                                                                                                                                                                                                                                                                                                                                                                                |  |
| Size of shop                                         | : | 10 ft x 10 ft= 100 square ft                                                                                                                                                                                                                                                                                                                                                                             |  |
| Security of the shop                                 | : | Own                                                                                                                                                                                                                                                                                                                                                                                                      |  |
| Implementation                                       | : | <ul> <li>The business is planned to be scaled up by investment in existing goods like Rice, oil, pules, cosmetics, soft drinks, biscuit, salt etc.</li> <li>Average 15% gain on sale.</li> <li>The business is operating by entrepreneur. Existing no employee.</li> <li>He is doing his business in own place.</li> <li>Collects goods from savar.</li> <li>Agreed grace period is 4 months.</li> </ul> |  |