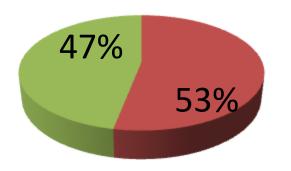

| Proposed Nobin Udyokta Business Info                 |   |                                                                                                                                                                                                                                                                                                                                                                                                          |  |
|------------------------------------------------------|---|----------------------------------------------------------------------------------------------------------------------------------------------------------------------------------------------------------------------------------------------------------------------------------------------------------------------------------------------------------------------------------------------------------|--|
| Business Name                                        | : | MS KONA GENERAL STORE                                                                                                                                                                                                                                                                                                                                                                                    |  |
| Location                                             | : | Akran Pukurpar, Ashulia, Savar, Dhaka                                                                                                                                                                                                                                                                                                                                                                    |  |
| Total Investment in BDT                              | : | BDT 2,13,000/-                                                                                                                                                                                                                                                                                                                                                                                           |  |
| Financing                                            | : | Self BDT 1,13,000(from existing business) 53%                                                                                                                                                                                                                                                                                                                                                            |  |
|                                                      |   | Required Investment BDT 1,00,000(as equity) 47%                                                                                                                                                                                                                                                                                                                                                          |  |
| Present salary/drawings<br>from business (estimates) | : | BDT 5,000                                                                                                                                                                                                                                                                                                                                                                                                |  |
| Proposed Salary                                      | : | BDT 5,000                                                                                                                                                                                                                                                                                                                                                                                                |  |
| Size of shop                                         | : | 10 ft x 10 ft= 100 square ft                                                                                                                                                                                                                                                                                                                                                                             |  |
| Security of the shop                                 | : | Own                                                                                                                                                                                                                                                                                                                                                                                                      |  |
| Implementation                                       | : | <ul> <li>The business is planned to be scaled up by investment in existing goods like Rice, oil, pules, cosmetics, soft drinks, biscuit, salt etc.</li> <li>Average 15% gain on sale.</li> <li>The business is operating by entrepreneur. Existing no employee.</li> <li>He is doing his business in own place.</li> <li>Collects goods from savar.</li> <li>Agreed grace period is 4 months.</li> </ul> |  |