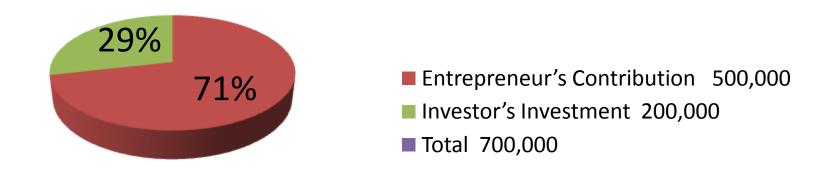

| Proposed Nobin Udyokta Business Info              |   |                                                                                                                                                                                                                                                                                                                                                                                                                                                                                  |  |
|---------------------------------------------------|---|----------------------------------------------------------------------------------------------------------------------------------------------------------------------------------------------------------------------------------------------------------------------------------------------------------------------------------------------------------------------------------------------------------------------------------------------------------------------------------|--|
| Business Name                                     | : | MAA MEGHA DEPARTMENTAL STORE                                                                                                                                                                                                                                                                                                                                                                                                                                                     |  |
| Location                                          | : | 1 No. Kalma, Ashulia, Dhaka                                                                                                                                                                                                                                                                                                                                                                                                                                                      |  |
| Total Investment in BDT                           | : | BDT 7,00,000/-                                                                                                                                                                                                                                                                                                                                                                                                                                                                   |  |
| Financing                                         | : | Self BDT 5,00,000/- (from existing business) 71% Required Investment BDT 2,00,000/- (as equity) 29%                                                                                                                                                                                                                                                                                                                                                                              |  |
| Present salary/drawings from business (estimates) | : | BDT 5,000                                                                                                                                                                                                                                                                                                                                                                                                                                                                        |  |
| Proposed Salary                                   | : | BDT 5,000                                                                                                                                                                                                                                                                                                                                                                                                                                                                        |  |
| Size of shop                                      | : | 16 ft x 10 ft= 160 square ft                                                                                                                                                                                                                                                                                                                                                                                                                                                     |  |
| Security of the shop                              | : | BDT 1,50,000/-                                                                                                                                                                                                                                                                                                                                                                                                                                                                   |  |
| Implementation                                    | : | <ul> <li>The business is planned to be scaled up by investment in existing goods like Lactogen, Horlicks, cosmetics, biscuit, drinks, noodles etc.</li> <li>Average 10% gain on sale.</li> <li>The business is operating by entrepreneur. Existing one employee.</li> <li>After getting equity fund one employee will be appointed.</li> <li>He is doing his business in renting place.</li> <li>Collects goods from Savar.</li> <li>Agreed grace period is 4 months.</li> </ul> |  |

| Investment Breakdown                     |          |          |                |  |
|------------------------------------------|----------|----------|----------------|--|
| Particulars                              | Existing | Proposed | Proposed Total |  |
| Lactogen (53 x 500)                      | 26,500   | 25,000   | 51,500         |  |
| Horlicks (40 x 620)                      | 24,800   | 25,000   | 49,800         |  |
| Cosmetics                                | 150,000  | 80,000   | 230,000        |  |
| Biscuit                                  | 50,000   | -        | 50,000         |  |
| Soft Drinks                              | 100,000  | 40,000   | 140,000        |  |
| Noodles, Sauch, tee packet, shampoo etc. | 148,700  | 30,000   | 178,700        |  |
| Total                                    | 500,000  | 200,000  | 700,000        |  |