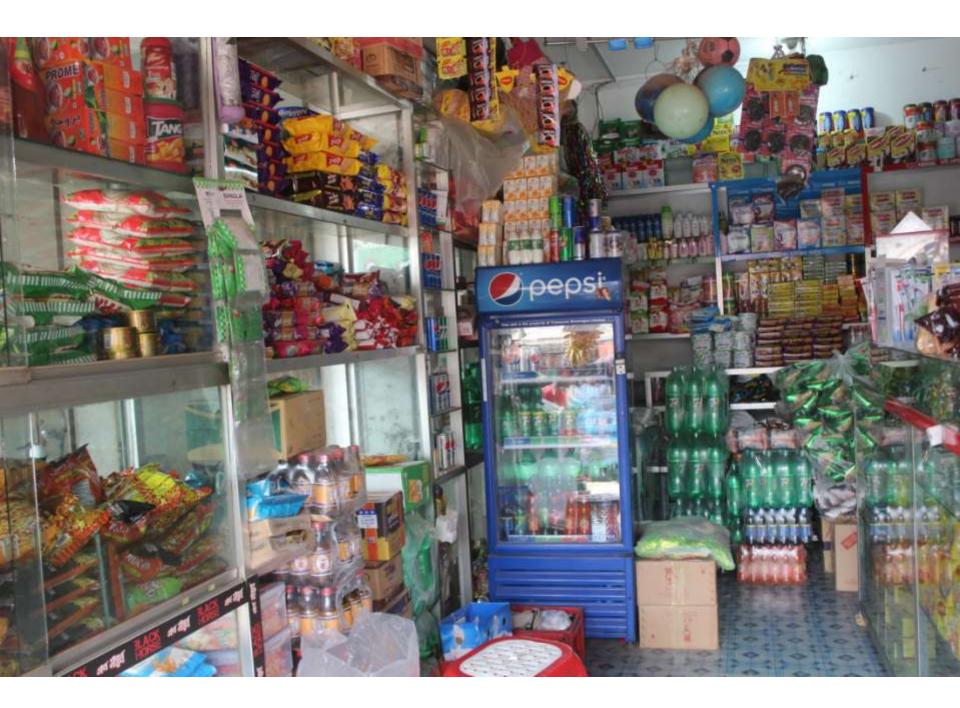

| Proposed Nobin Udyokta Business Info              |   |                                                                                                                                                                                                                                                                                                                                                                                                                                                                                  |  |
|---------------------------------------------------|---|----------------------------------------------------------------------------------------------------------------------------------------------------------------------------------------------------------------------------------------------------------------------------------------------------------------------------------------------------------------------------------------------------------------------------------------------------------------------------------|--|
| Business Name                                     | : | MAA MEGHA DEPARTMENTAL STORE                                                                                                                                                                                                                                                                                                                                                                                                                                                     |  |
| Location                                          | : | 1 No. Kalma, Ashulia, Dhaka                                                                                                                                                                                                                                                                                                                                                                                                                                                      |  |
| Total Investment in BDT                           | : | BDT 7,00,000/-                                                                                                                                                                                                                                                                                                                                                                                                                                                                   |  |
| Financing                                         | : | Self BDT 5,00,000/- (from existing business) 71% Required Investment BDT 2,00,000/- (as equity) 29%                                                                                                                                                                                                                                                                                                                                                                              |  |
| Present salary/drawings from business (estimates) | : | BDT 5,000                                                                                                                                                                                                                                                                                                                                                                                                                                                                        |  |
| Proposed Salary                                   | : | BDT 5,000                                                                                                                                                                                                                                                                                                                                                                                                                                                                        |  |
| Size of shop                                      | : | 16 ft x 10 ft= 160 square ft                                                                                                                                                                                                                                                                                                                                                                                                                                                     |  |
| Security of the shop                              | : | BDT 1,50,000/-                                                                                                                                                                                                                                                                                                                                                                                                                                                                   |  |
| Implementation                                    | : | <ul> <li>The business is planned to be scaled up by investment in existing goods like Lactogen, Horlicks, cosmetics, biscuit, drinks, noodles etc.</li> <li>Average 10% gain on sale.</li> <li>The business is operating by entrepreneur. Existing one employee.</li> <li>After getting equity fund one employee will be appointed.</li> <li>He is doing his business in renting place.</li> <li>Collects goods from Savar.</li> <li>Agreed grace period is 4 months.</li> </ul> |  |

| Investment Breakdown                     |          |          |                |  |
|------------------------------------------|----------|----------|----------------|--|
| Particulars                              | Existing | Proposed | Proposed Total |  |
| Lactogen (53 x 500)                      | 26,500   | 25,000   | 51,500         |  |
| Horlicks (40 x 620)                      | 24,800   | 25,000   | 49,800         |  |
| Cosmetics                                | 150,000  | 80,000   | 230,000        |  |
| Biscuit                                  | 50,000   | -        | 50,000         |  |
| Soft Drinks                              | 100,000  | 40,000   | 140,000        |  |
| Noodles, Sauch, tee packet, shampoo etc. | 148,700  | 30,000   | 178,700        |  |
| Total                                    | 500,000  | 200,000  | 700,000        |  |