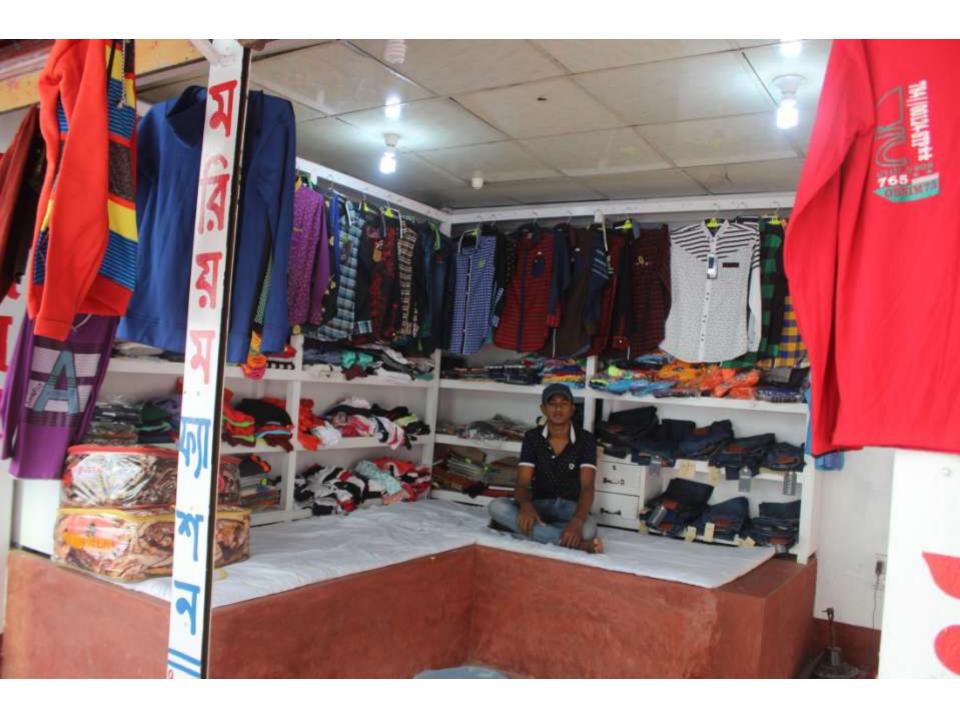

| Proposed Nobin Udyokta Business Info              |   |                                                                                                                                                                                                                                                                                                                                                                                                                 |  |
|---------------------------------------------------|---|-----------------------------------------------------------------------------------------------------------------------------------------------------------------------------------------------------------------------------------------------------------------------------------------------------------------------------------------------------------------------------------------------------------------|--|
| Business Name                                     | : | MORIOM FASHION                                                                                                                                                                                                                                                                                                                                                                                                  |  |
| Location                                          | : | Dawgone, Rajashon, Savar, Dhaka                                                                                                                                                                                                                                                                                                                                                                                 |  |
| Total Investment in BDT                           | : | BDT 2,86,000/-                                                                                                                                                                                                                                                                                                                                                                                                  |  |
| Financing                                         | : | Self BDT 1,86,000/- (from existing business) 65%<br>Required Investment BDT 1,00,000/- (as equity) 35%                                                                                                                                                                                                                                                                                                          |  |
| Present salary/drawings from business (estimates) | : | BDT 5,000                                                                                                                                                                                                                                                                                                                                                                                                       |  |
| Proposed Salary                                   | : | BDT 5,000                                                                                                                                                                                                                                                                                                                                                                                                       |  |
| Size of shop                                      | : | 12 ft x 12 ft= 144 square ft                                                                                                                                                                                                                                                                                                                                                                                    |  |
| Security of the shop                              | : | BDT 60,000/-                                                                                                                                                                                                                                                                                                                                                                                                    |  |
| Implementation                                    | : | <ul> <li>The business is planned to be scaled up by investment in existing goods like; Jeans pant, Children Cloth, T Shirt, Shirt, Winter Trouser, Jacket etc.</li> <li>Average 20% gain on sale.</li> <li>The business is operating by entrepreneur. Existing no employee.</li> <li>The shop is rented.</li> <li>Collects goods from Bonggo Bazar, Dhaka.</li> <li>Agreed grace period is 4 months.</li> </ul> |  |

# Pictures

্য সম্মানিত সদস্যদেশ দৃষ্টি আকর্মণ হ-

- পাল বই হারা কোন লেনদেন করবেন বা। আগনার সক্ষয় क्षार किल्कि है।का नाग वर्षेता विश्व स्ताद्य किया क्षा গ্রহণকারীর সাক্তর নাতে কিনা সেতে নিম।
- ২. সম্ভাগ জয়া ও উত্তোলনের টাকা শাশ বইলে এত্রি ইয়েছে
- কেন্দ্র মিটিং অথবা ব্যাংকের কাউন্টার হাড়া অনা কোমাত
- উলোপনকৃত ঋণ ও আমানতের টাকা বুকে নিয়ে অভিস ত্যাল কলন। উল্লেখ্য কলেও টাক্য কাউকে বার সেবেন না।
- ৫. বাতি জানুধাৰী মাসের হকতে আমানতের মুনাফার টাকা বাদ বইলে জন্ম কৰিলে ম্যাদেকাৰ/লেকেড অফিসাবেও সক্তেত্ৰসহ दूर्या निन ।
- শাৰাত এনে ম্যানেজাব/দেকেত অফিসাতের উপস্থিতিতে জিলোকিট প্ৰীলের মাধ্যমে অন্যান্য জমাধোণা টাকা জমা
- . কেন্দ্ৰ নিটিং ছাড়া কলের টাকা একবালীন জনার কেন্দ্ৰে ম্যানেজার/সেকেচ অভিসাতের উপস্থিতিতে শাখার একে জমা firm.
- পাৰ্প বইলহ আমানত বৰিল নিজেব কাছে মন্ত্ৰসহকাতে সংবাদন করুন। হিসাব পরীক্ষার জন্য নামক থেকে পাশ বই এহণ কৰা হলে, পাশ বই বাহতে জনা সেয়াৰ পৰবৰী সাত निएमत भएता एकता मिन ।