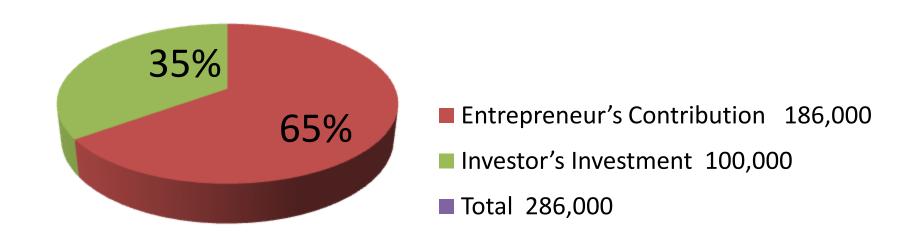

| Investment Breakdown                        |         |         |         |  |  |
|---------------------------------------------|---------|---------|---------|--|--|
| Particulars Existing Proposed Proposed Tota |         |         |         |  |  |
| Jeans pant (60 p x 550)                     | 33,000  | 25,000  | 58,000  |  |  |
| Children Cloth                              | 29,850  | 0       | 29,850  |  |  |
| Shirt (65 p x 450)                          | 29,250  | 15,000  | 44,250  |  |  |
| T Shirt (165 p x 160)                       | 26,400  | 0       | 26,400  |  |  |
| Winter Trouser (50 p x 300)                 | 15,000  | 20,000  | 35,000  |  |  |
| Winter Jaket (100p x 300)                   | 30,000  | 25,000  | 55,000  |  |  |
| Blanket(15 p x 1500)                        | 22,500  | 15,000  | 37,500  |  |  |
| Total                                       | 186,000 | 100,000 | 286,000 |  |  |