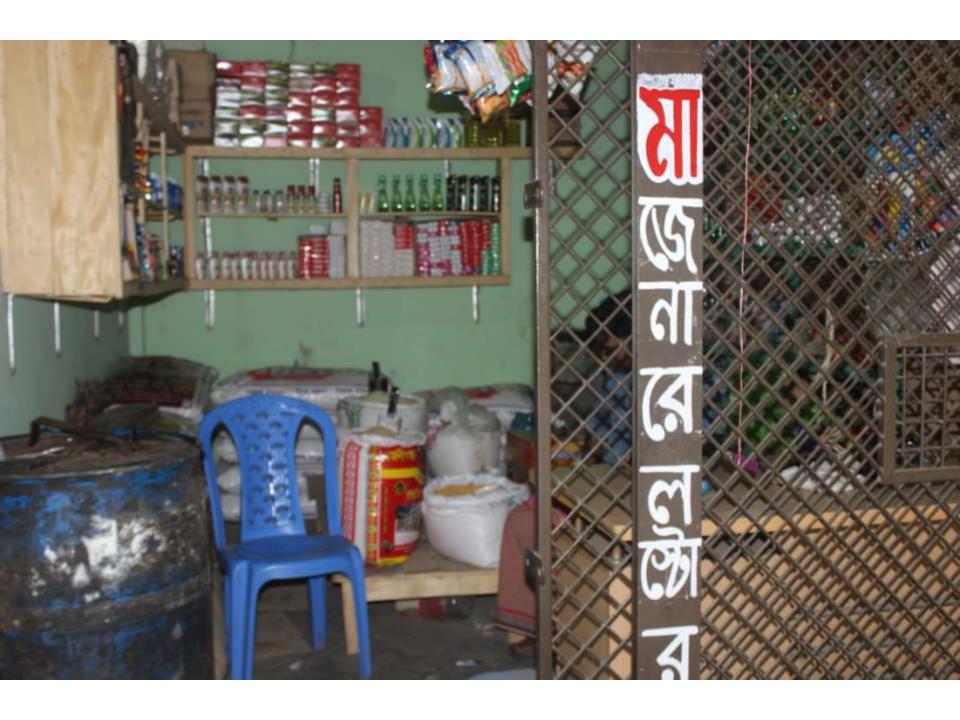

| Proposed Nobin Udyokta Business Info              |   |                                                                                                                                                                                                                                                                                                                                                                                                                                                                                  |  |
|---------------------------------------------------|---|----------------------------------------------------------------------------------------------------------------------------------------------------------------------------------------------------------------------------------------------------------------------------------------------------------------------------------------------------------------------------------------------------------------------------------------------------------------------------------|--|
| Business Name                                     | : | MAA GENERAL STORE                                                                                                                                                                                                                                                                                                                                                                                                                                                                |  |
| Location                                          | : | Dandabor natunpara, Polli Biddut, Savar, Dhaka                                                                                                                                                                                                                                                                                                                                                                                                                                   |  |
| Total Investment in BDT                           | : | BDT 2,75,000/-                                                                                                                                                                                                                                                                                                                                                                                                                                                                   |  |
| Financing                                         | : | Self BDT 1,25,000/- (from existing business) 45% Required Investment BDT 1,50,000/- (as equity) 55%                                                                                                                                                                                                                                                                                                                                                                              |  |
| Present salary/drawings from business (estimates) | : | BDT 5,000/-                                                                                                                                                                                                                                                                                                                                                                                                                                                                      |  |
| Proposed Salary                                   | : | BDT 5,000/-                                                                                                                                                                                                                                                                                                                                                                                                                                                                      |  |
| Size of shop                                      | : | 15 ft x 10 ft= 120 square ft                                                                                                                                                                                                                                                                                                                                                                                                                                                     |  |
| Security of the shop                              | : | BDT 20,000/-                                                                                                                                                                                                                                                                                                                                                                                                                                                                     |  |
| Implementation                                    | : | <ul> <li>The business is planned to be scaled up by investment in existing goods like; Rice, Oil, Pulse, Sugar, Biscuit, Soft drinks, Noodles etc.</li> <li>Average 15% gain on sales.</li> <li>The business is operating by entrepreneur. Existing no employee.</li> <li>After getting equity fund one employee will be appointed.</li> <li>He is doing his business in renting place.</li> <li>Collects goods from Savar.</li> <li>Agreed grace period is 4 months.</li> </ul> |  |

# Pictures