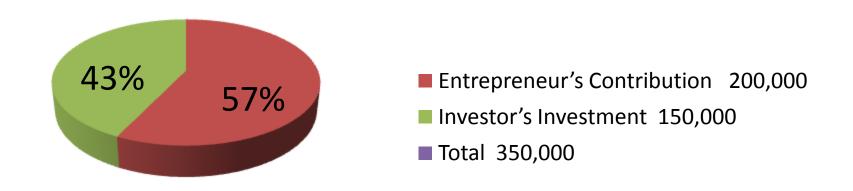

| Investment Breakdown                                                       |          |          |                |  |  |  |
|----------------------------------------------------------------------------|----------|----------|----------------|--|--|--|
| Particulars                                                                | Existing | Proposed | Proposed Total |  |  |  |
| Rice (10 x 2000)                                                           | 20,000   | 40,000   | 60,000         |  |  |  |
| Oil (1 x 15000)                                                            | 15,000   | 15,000   | 30,000         |  |  |  |
| Flour (10 1510)                                                            | 15,100   | 30,000   | 45,100         |  |  |  |
| Pulse (1 x 5000)                                                           | 5,000    | 10,000   | 15,000         |  |  |  |
| Cosmetics                                                                  | 40,000   | 30,000   | 70,000         |  |  |  |
| Washing Powder, Tooth Past,<br>Noodle, Salt,Spice, Chanachur,<br>Chips etc | 18,000   | 17,000   | 35,000         |  |  |  |
| Bran, Biscuit etc                                                          | 11,900   | 8,000    | 19,900         |  |  |  |
| Total                                                                      | 125,000  | 150,000  | 275,000        |  |  |  |