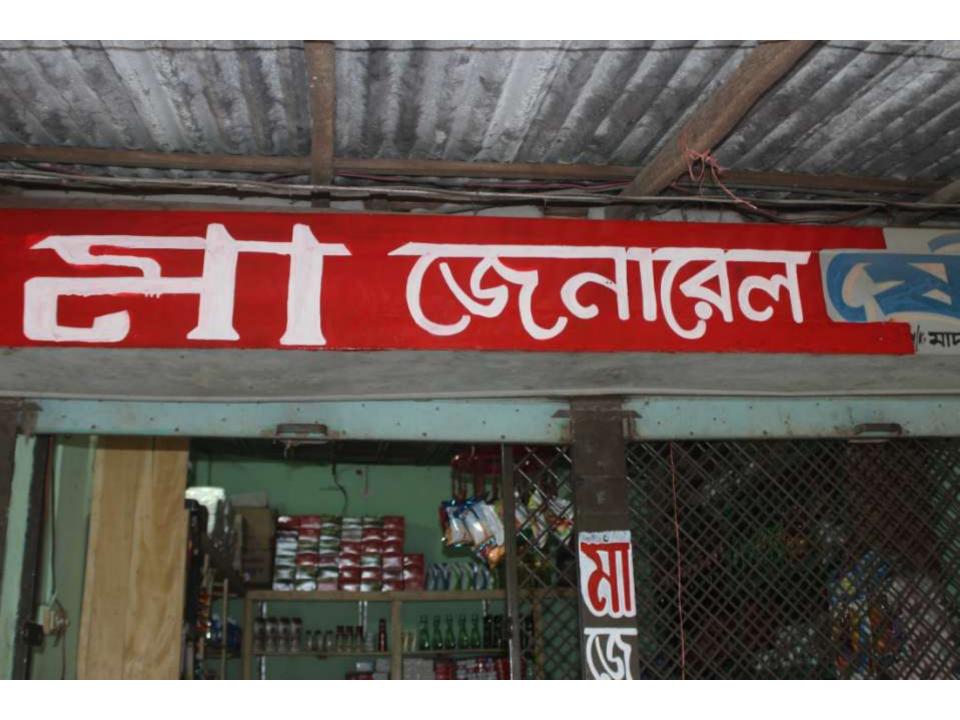

| Proposed Nobin Udyokta Business Info              |   |                                                                                                                                                                                                                                                                                                                                                                                                                                                                                  |  |
|---------------------------------------------------|---|----------------------------------------------------------------------------------------------------------------------------------------------------------------------------------------------------------------------------------------------------------------------------------------------------------------------------------------------------------------------------------------------------------------------------------------------------------------------------------|--|
| Business Name                                     | : | MAA GENERAL STORE                                                                                                                                                                                                                                                                                                                                                                                                                                                                |  |
| Location                                          | : | Dandabor natunpara, Polli Biddut, Savar, Dhaka                                                                                                                                                                                                                                                                                                                                                                                                                                   |  |
| Total Investment in BDT                           | : | BDT 2,75,000/-                                                                                                                                                                                                                                                                                                                                                                                                                                                                   |  |
| Financing                                         | : | Self BDT 1,25,000/- (from existing business) 45% Required Investment BDT 1,50,000/- (as equity) 55%                                                                                                                                                                                                                                                                                                                                                                              |  |
| Present salary/drawings from business (estimates) | : | BDT 5,000/-                                                                                                                                                                                                                                                                                                                                                                                                                                                                      |  |
| Proposed Salary                                   | : | BDT 5,000/-                                                                                                                                                                                                                                                                                                                                                                                                                                                                      |  |
| Size of shop                                      | : | 15 ft x 10 ft= 120 square ft                                                                                                                                                                                                                                                                                                                                                                                                                                                     |  |
| Security of the shop                              | : | BDT 20,000/-                                                                                                                                                                                                                                                                                                                                                                                                                                                                     |  |
| Implementation                                    | : | <ul> <li>The business is planned to be scaled up by investment in existing goods like; Rice, Oil, Pulse, Sugar, Biscuit, Soft drinks, Noodles etc.</li> <li>Average 15% gain on sales.</li> <li>The business is operating by entrepreneur. Existing no employee.</li> <li>After getting equity fund one employee will be appointed.</li> <li>He is doing his business in renting place.</li> <li>Collects goods from Savar.</li> <li>Agreed grace period is 4 months.</li> </ul> |  |

# Pictures