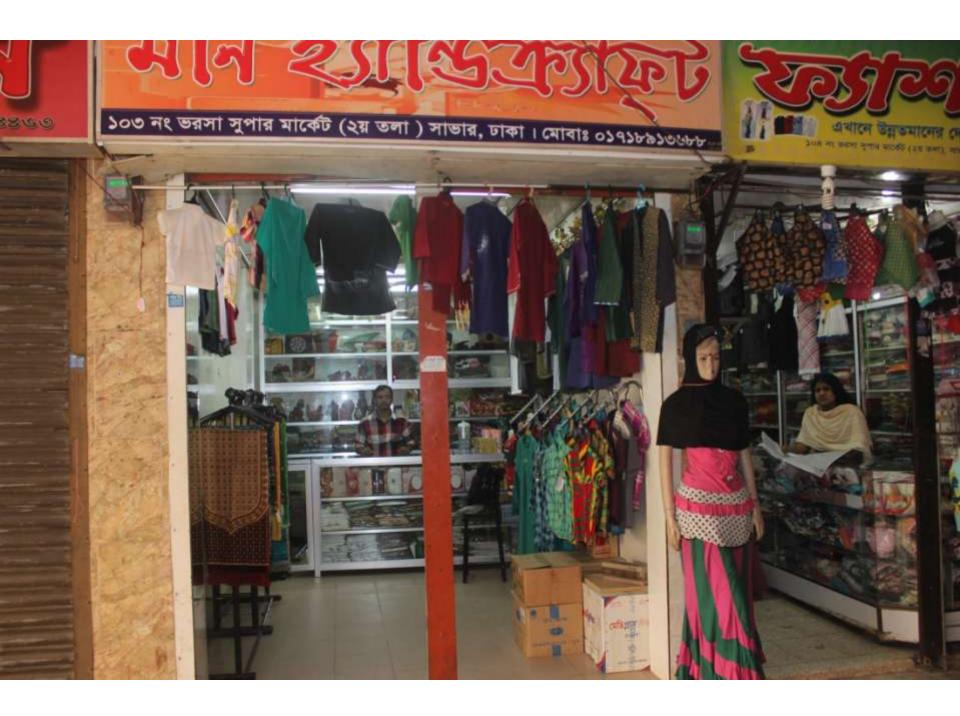

| Proposed Nobin Udyokta Business Info              |   |                                                                                                                                                                                                                                                                                                                                                                                                                                                                                                                           |  |  |
|---------------------------------------------------|---|---------------------------------------------------------------------------------------------------------------------------------------------------------------------------------------------------------------------------------------------------------------------------------------------------------------------------------------------------------------------------------------------------------------------------------------------------------------------------------------------------------------------------|--|--|
| Business Name                                     | : | MONI HANDI CARFT                                                                                                                                                                                                                                                                                                                                                                                                                                                                                                          |  |  |
| Location                                          | : | Vorosha Market, Savar, Dhaka                                                                                                                                                                                                                                                                                                                                                                                                                                                                                              |  |  |
| Total Investment in BDT                           | : | BDT 3,95,000/-                                                                                                                                                                                                                                                                                                                                                                                                                                                                                                            |  |  |
| Financing                                         | : | Self BDT 2,45,000/- (from existing business) 62% Required Investment BDT 1,50,000/- (as equity) 38%                                                                                                                                                                                                                                                                                                                                                                                                                       |  |  |
| Present salary/drawings from business (estimates) | • | BDT 5,000/-                                                                                                                                                                                                                                                                                                                                                                                                                                                                                                               |  |  |
| Proposed Salary                                   | : | BDT 5,000/-                                                                                                                                                                                                                                                                                                                                                                                                                                                                                                               |  |  |
| Size of shop                                      | : | 15 ft x 10 ft= 150 square ft                                                                                                                                                                                                                                                                                                                                                                                                                                                                                              |  |  |
| Security of the shop                              | : | BDT 1,00,000                                                                                                                                                                                                                                                                                                                                                                                                                                                                                                              |  |  |
| Implementation                                    | : | <ul> <li>The business is planned to be scaled up by investment in existing goods like; Panjabi-payjama, Children Cloth, Cosmetic, Jaynamaj, Hand bag, Showpiece etc.</li> <li>Average 20% gain on sale.</li> <li>The business is operating by entrepreneur. Existing no employee.</li> <li>After getting equity fund one employee will be appointed.</li> <li>He is doing his business in rent place.</li> <li>Collects goods from Noub Bazzar, Gulistan, cokbazzar.</li> <li>Agreed grace period is 4 months.</li> </ul> |  |  |

# Pictures

গণপ্ৰজাতপ্ৰী বাংলাদেশ सन्। व पृत्रा निवस्तव कार्यालय

कमा अनम

(mig fieren alt attre liger)

forma eta as: 000

som Rege uden

100 00 0 1 6 T 6 C 0 7 0 0 0 0 0 5 T

an Cent mitaldig I planter