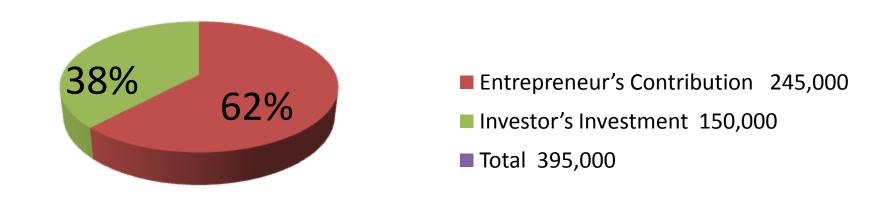

| Proposed Nobin Udyokta Business Info              |   |                                                                                                                                                                                                                                                                                                                                                                                                                                                                                                                           |  |  |
|---------------------------------------------------|---|---------------------------------------------------------------------------------------------------------------------------------------------------------------------------------------------------------------------------------------------------------------------------------------------------------------------------------------------------------------------------------------------------------------------------------------------------------------------------------------------------------------------------|--|--|
| Business Name                                     | : | MONI HANDI CARFT                                                                                                                                                                                                                                                                                                                                                                                                                                                                                                          |  |  |
| Location                                          | : | Vorosha Market, Savar, Dhaka                                                                                                                                                                                                                                                                                                                                                                                                                                                                                              |  |  |
| Total Investment in BDT                           | : | BDT 3,95,000/-                                                                                                                                                                                                                                                                                                                                                                                                                                                                                                            |  |  |
| Financing                                         | : | Self BDT 2,45,000/- (from existing business) 62% Required Investment BDT 1,50,000/- (as equity) 38%                                                                                                                                                                                                                                                                                                                                                                                                                       |  |  |
| Present salary/drawings from business (estimates) | • | BDT 5,000/-                                                                                                                                                                                                                                                                                                                                                                                                                                                                                                               |  |  |
| Proposed Salary                                   | : | BDT 5,000/-                                                                                                                                                                                                                                                                                                                                                                                                                                                                                                               |  |  |
| Size of shop                                      | : | 15 ft x 10 ft= 150 square ft                                                                                                                                                                                                                                                                                                                                                                                                                                                                                              |  |  |
| Security of the shop                              | : | BDT 1,00,000                                                                                                                                                                                                                                                                                                                                                                                                                                                                                                              |  |  |
| Implementation                                    | : | <ul> <li>The business is planned to be scaled up by investment in existing goods like; Panjabi-payjama, Children Cloth, Cosmetic, Jaynamaj, Hand bag, Showpiece etc.</li> <li>Average 20% gain on sale.</li> <li>The business is operating by entrepreneur. Existing no employee.</li> <li>After getting equity fund one employee will be appointed.</li> <li>He is doing his business in rent place.</li> <li>Collects goods from Noub Bazzar, Gulistan, cokbazzar.</li> <li>Agreed grace period is 4 months.</li> </ul> |  |  |

| Investment Breakdown         |                   |         |                       |  |  |  |
|------------------------------|-------------------|---------|-----------------------|--|--|--|
| Particulars                  | Existing Proposed |         | <b>Proposed Total</b> |  |  |  |
| Panjabi (150 p x 600)        | 90,000            | 25,000  | 115,000               |  |  |  |
| Children Cloth (120 p x 350) | 42,000            | 0       | 42,000                |  |  |  |
| Cosmetic                     | 40,000            | 50000   | 90,000                |  |  |  |
| Hand bag (30 p x 200)        | 6,000             | 0       | 6,000                 |  |  |  |
| Jaynamaz (30 p x 400)        | 12,000            | 25,000  | 37,000                |  |  |  |
| Threepice (50p x 500)        | 25,000            | 25,000  | 50,000                |  |  |  |
| Shopice                      | 30,000            | 25,000  | 55,000                |  |  |  |
| Total                        | 245,000           | 150,000 | 395,000               |  |  |  |