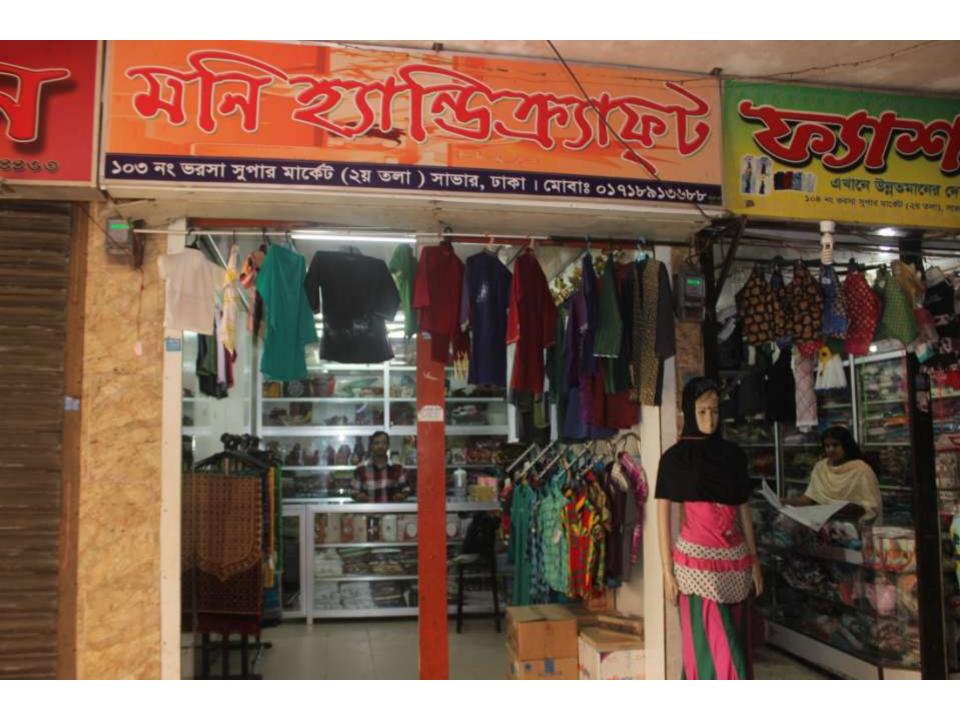

| Proposed Nobin Udyokta Business Info              |   |                                                                                                                                                                                                                                                                                                                                                                                                                                                                                                                           |  |  |
|---------------------------------------------------|---|---------------------------------------------------------------------------------------------------------------------------------------------------------------------------------------------------------------------------------------------------------------------------------------------------------------------------------------------------------------------------------------------------------------------------------------------------------------------------------------------------------------------------|--|--|
| Business Name                                     | : | MONI HANDI CARFT                                                                                                                                                                                                                                                                                                                                                                                                                                                                                                          |  |  |
| Location                                          | : | Vorosha Market, Savar, Dhaka                                                                                                                                                                                                                                                                                                                                                                                                                                                                                              |  |  |
| Total Investment in BDT                           | : | BDT 3,95,000/-                                                                                                                                                                                                                                                                                                                                                                                                                                                                                                            |  |  |
| Financing                                         | : | Self BDT 2,45,000/- (from existing business) 62% Required Investment BDT 1,50,000/- (as equity) 38%                                                                                                                                                                                                                                                                                                                                                                                                                       |  |  |
| Present salary/drawings from business (estimates) | • | BDT 5,000/-                                                                                                                                                                                                                                                                                                                                                                                                                                                                                                               |  |  |
| Proposed Salary                                   | : | BDT 5,000/-                                                                                                                                                                                                                                                                                                                                                                                                                                                                                                               |  |  |
| Size of shop                                      | : | 15 ft x 10 ft= 150 square ft                                                                                                                                                                                                                                                                                                                                                                                                                                                                                              |  |  |
| Security of the shop                              | : | BDT 1,00,000                                                                                                                                                                                                                                                                                                                                                                                                                                                                                                              |  |  |
| Implementation                                    | : | <ul> <li>The business is planned to be scaled up by investment in existing goods like; Panjabi-payjama, Children Cloth, Cosmetic, Jaynamaj, Hand bag, Showpiece etc.</li> <li>Average 20% gain on sale.</li> <li>The business is operating by entrepreneur. Existing no employee.</li> <li>After getting equity fund one employee will be appointed.</li> <li>He is doing his business in rent place.</li> <li>Collects goods from Noub Bazzar, Gulistan, cokbazzar.</li> <li>Agreed grace period is 4 months.</li> </ul> |  |  |

# Pictures

গণপ্ৰজাতপ্ৰী বাংলাদেশ सन्। व पृत्रा निवस्तव कार्यालय

कमा अनम

(mig fieren alt attre liger)

forma eta as: 000

som Rege uden

100 00 0 1 6 T 6 C 0 7 0 0 0 0 0 5 T

an Cent mitaldig I planter