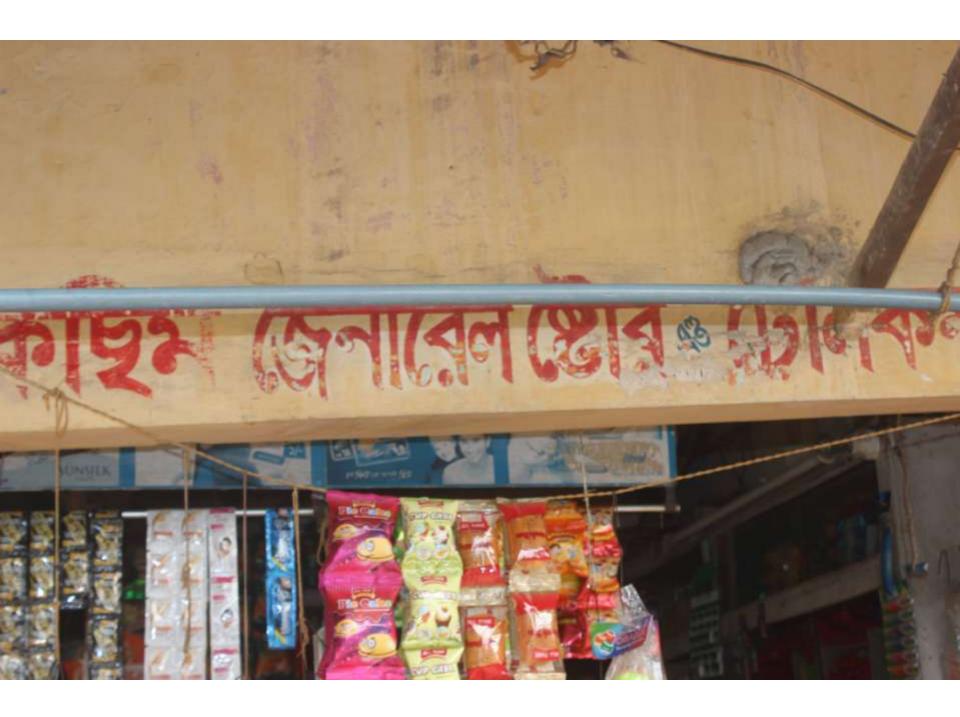

| Proposed Nobin Udyokta Business Info              |   |                                                                                                                                                                                                                                                                                                                                                                                                                                                                              |  |  |
|---------------------------------------------------|---|------------------------------------------------------------------------------------------------------------------------------------------------------------------------------------------------------------------------------------------------------------------------------------------------------------------------------------------------------------------------------------------------------------------------------------------------------------------------------|--|--|
| Business Name                                     | : | KASIM GENERAL STORE                                                                                                                                                                                                                                                                                                                                                                                                                                                          |  |  |
| Location                                          | : | Dandabor natunpara, Polli Biddut, Savar, Dhaka                                                                                                                                                                                                                                                                                                                                                                                                                               |  |  |
| Total Investment in BDT                           | : | BDT 3,50,000/-                                                                                                                                                                                                                                                                                                                                                                                                                                                               |  |  |
| Financing                                         | : | Self BDT 2,00,000/- (from existing business) 57% Required Investment BDT 1,50,000/- (as equity) 43%                                                                                                                                                                                                                                                                                                                                                                          |  |  |
| Present salary/drawings from business (estimates) | : | BDT 5,000                                                                                                                                                                                                                                                                                                                                                                                                                                                                    |  |  |
| Proposed Salary                                   | : | BDT 5,000                                                                                                                                                                                                                                                                                                                                                                                                                                                                    |  |  |
| Size of shop                                      | : | 12 ft x 10 ft= 120 square ft                                                                                                                                                                                                                                                                                                                                                                                                                                                 |  |  |
| Security of the shop                              | : | Nil                                                                                                                                                                                                                                                                                                                                                                                                                                                                          |  |  |
| Implementation                                    | : | <ul> <li>The business is planned to be scaled up by investment in existing goods like; Rice, Oil, Pulse, Sugar, Biscuit, Soft drinks, Noodles etc.</li> <li>Average 10% gain on sales.</li> <li>The business is operating by entrepreneur. Existing no employee.</li> <li>After getting equity fund one employee will be appointed.</li> <li>He is doing his business in own place.</li> <li>Collects goods from Savar.</li> <li>Agreed grace period is 4 months.</li> </ul> |  |  |

# Pictures

See the after give ones trans. Checkettel RECEIPT MALL-MAIS CONTINUAL GE STAN AND stock. I there are an in the thirty a title as the trans fath them were dut need solothone रेंड आहिए का अमार्गी व (शिष्ट) जर्मा अनुस्ति रिकार । दिक कर्षाय संस्थि अगाम द्रमान लाकि द्रमिन संस् AY I