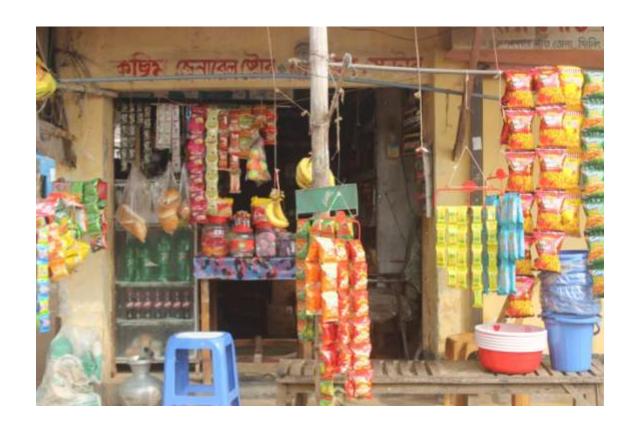

| Proposed Nobin Udyokta Business Info              |   |                                                                                                                                                                                                                                                                                                                                                                                                                                                                              |  |  |
|---------------------------------------------------|---|------------------------------------------------------------------------------------------------------------------------------------------------------------------------------------------------------------------------------------------------------------------------------------------------------------------------------------------------------------------------------------------------------------------------------------------------------------------------------|--|--|
| Business Name                                     | : | KASIM GENERAL STORE                                                                                                                                                                                                                                                                                                                                                                                                                                                          |  |  |
| Location                                          | : | Dandabor natunpara, Polli Biddut, Savar, Dhaka                                                                                                                                                                                                                                                                                                                                                                                                                               |  |  |
| Total Investment in BDT                           | : | BDT 3,50,000/-                                                                                                                                                                                                                                                                                                                                                                                                                                                               |  |  |
| Financing                                         | : | Self BDT 2,00,000/- (from existing business) 57% Required Investment BDT 1,50,000/- (as equity) 43%                                                                                                                                                                                                                                                                                                                                                                          |  |  |
| Present salary/drawings from business (estimates) | : | BDT 5,000                                                                                                                                                                                                                                                                                                                                                                                                                                                                    |  |  |
| Proposed Salary                                   | : | BDT 5,000                                                                                                                                                                                                                                                                                                                                                                                                                                                                    |  |  |
| Size of shop                                      | : | 12 ft x 10 ft= 120 square ft                                                                                                                                                                                                                                                                                                                                                                                                                                                 |  |  |
| Security of the shop                              | : | Nil                                                                                                                                                                                                                                                                                                                                                                                                                                                                          |  |  |
| Implementation                                    | : | <ul> <li>The business is planned to be scaled up by investment in existing goods like; Rice, Oil, Pulse, Sugar, Biscuit, Soft drinks, Noodles etc.</li> <li>Average 10% gain on sales.</li> <li>The business is operating by entrepreneur. Existing no employee.</li> <li>After getting equity fund one employee will be appointed.</li> <li>He is doing his business in own place.</li> <li>Collects goods from Savar.</li> <li>Agreed grace period is 4 months.</li> </ul> |  |  |