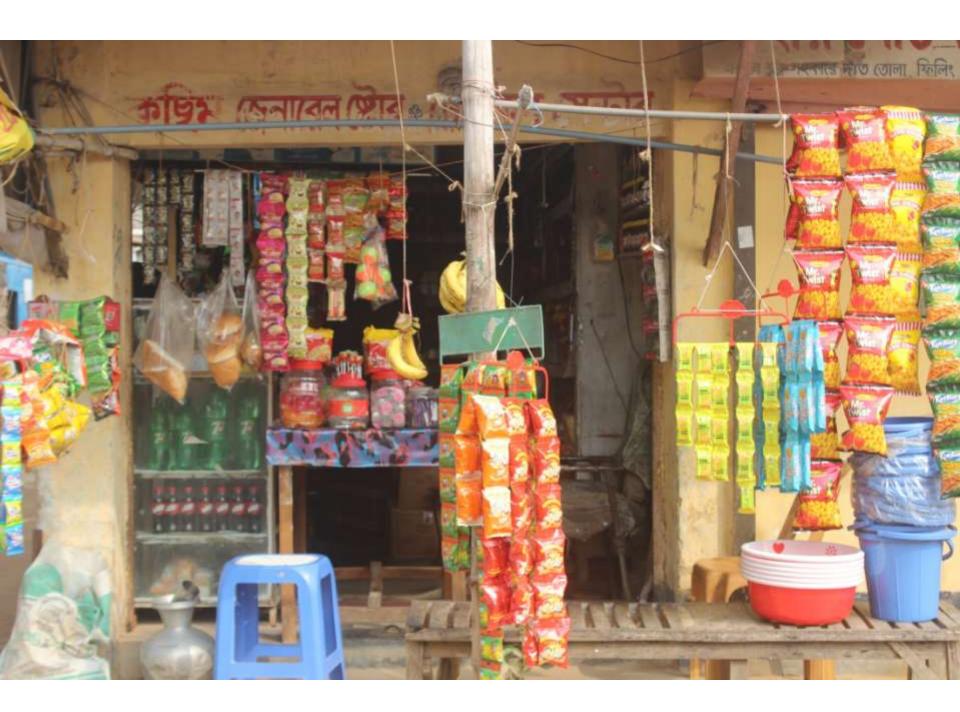

| Proposed Nobin Udyokta Business Info              |   |                                                                                                                                                                                                                                                                                                                                                                                                                                                                              |  |  |
|---------------------------------------------------|---|------------------------------------------------------------------------------------------------------------------------------------------------------------------------------------------------------------------------------------------------------------------------------------------------------------------------------------------------------------------------------------------------------------------------------------------------------------------------------|--|--|
| Business Name                                     | : | KASIM GENERAL STORE                                                                                                                                                                                                                                                                                                                                                                                                                                                          |  |  |
| Location                                          | : | Dandabor natunpara, Polli Biddut, Savar, Dhaka                                                                                                                                                                                                                                                                                                                                                                                                                               |  |  |
| Total Investment in BDT                           | : | BDT 3,50,000/-                                                                                                                                                                                                                                                                                                                                                                                                                                                               |  |  |
| Financing                                         | : | Self BDT 2,00,000/- (from existing business) 57% Required Investment BDT 1,50,000/- (as equity) 43%                                                                                                                                                                                                                                                                                                                                                                          |  |  |
| Present salary/drawings from business (estimates) | : | BDT 5,000                                                                                                                                                                                                                                                                                                                                                                                                                                                                    |  |  |
| Proposed Salary                                   | : | BDT 5,000                                                                                                                                                                                                                                                                                                                                                                                                                                                                    |  |  |
| Size of shop                                      | : | 12 ft x 10 ft= 120 square ft                                                                                                                                                                                                                                                                                                                                                                                                                                                 |  |  |
| Security of the shop                              | : | Nil                                                                                                                                                                                                                                                                                                                                                                                                                                                                          |  |  |
| Implementation                                    | : | <ul> <li>The business is planned to be scaled up by investment in existing goods like; Rice, Oil, Pulse, Sugar, Biscuit, Soft drinks, Noodles etc.</li> <li>Average 10% gain on sales.</li> <li>The business is operating by entrepreneur. Existing no employee.</li> <li>After getting equity fund one employee will be appointed.</li> <li>He is doing his business in own place.</li> <li>Collects goods from Savar.</li> <li>Agreed grace period is 4 months.</li> </ul> |  |  |