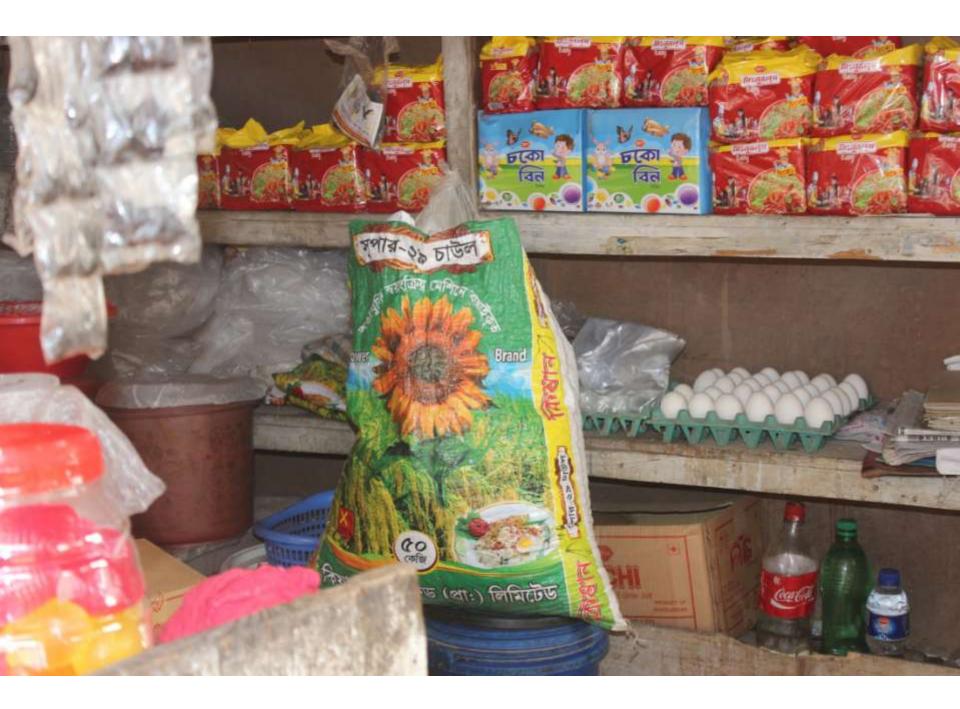

| Proposed Nobin Udyokta Business Info              |   |                                                                                                                                                                                                                                                                                                                                                                                                                                                                              |  |  |
|---------------------------------------------------|---|------------------------------------------------------------------------------------------------------------------------------------------------------------------------------------------------------------------------------------------------------------------------------------------------------------------------------------------------------------------------------------------------------------------------------------------------------------------------------|--|--|
| Business Name                                     | : | KASIM GENERAL STORE                                                                                                                                                                                                                                                                                                                                                                                                                                                          |  |  |
| Location                                          | : | Dandabor natunpara, Polli Biddut, Savar, Dhaka                                                                                                                                                                                                                                                                                                                                                                                                                               |  |  |
| Total Investment in BDT                           | : | BDT 3,50,000/-                                                                                                                                                                                                                                                                                                                                                                                                                                                               |  |  |
| Financing                                         | : | Self BDT 2,00,000/- (from existing business) 57% Required Investment BDT 1,50,000/- (as equity) 43%                                                                                                                                                                                                                                                                                                                                                                          |  |  |
| Present salary/drawings from business (estimates) | : | BDT 5,000                                                                                                                                                                                                                                                                                                                                                                                                                                                                    |  |  |
| Proposed Salary                                   | : | BDT 5,000                                                                                                                                                                                                                                                                                                                                                                                                                                                                    |  |  |
| Size of shop                                      | : | 12 ft x 10 ft= 120 square ft                                                                                                                                                                                                                                                                                                                                                                                                                                                 |  |  |
| Security of the shop                              | : | Nil                                                                                                                                                                                                                                                                                                                                                                                                                                                                          |  |  |
| Implementation                                    | : | <ul> <li>The business is planned to be scaled up by investment in existing goods like; Rice, Oil, Pulse, Sugar, Biscuit, Soft drinks, Noodles etc.</li> <li>Average 10% gain on sales.</li> <li>The business is operating by entrepreneur. Existing no employee.</li> <li>After getting equity fund one employee will be appointed.</li> <li>He is doing his business in own place.</li> <li>Collects goods from Savar.</li> <li>Agreed grace period is 4 months.</li> </ul> |  |  |

# Pictures

See the after give ones trans. Checkettel RECEIPT MALL-MAIS CONTINUAL GE STAN AND stock. I there are an in the thirty a title as the trans fath them were dut need solothone रेंड आहिए का अमार्गी व (शिष्ट) जर्मा अनुस्ति रिकार । दिक कर्षाय संस्थि अगाम द्रमान लाकि द्रमिन संस् AY I