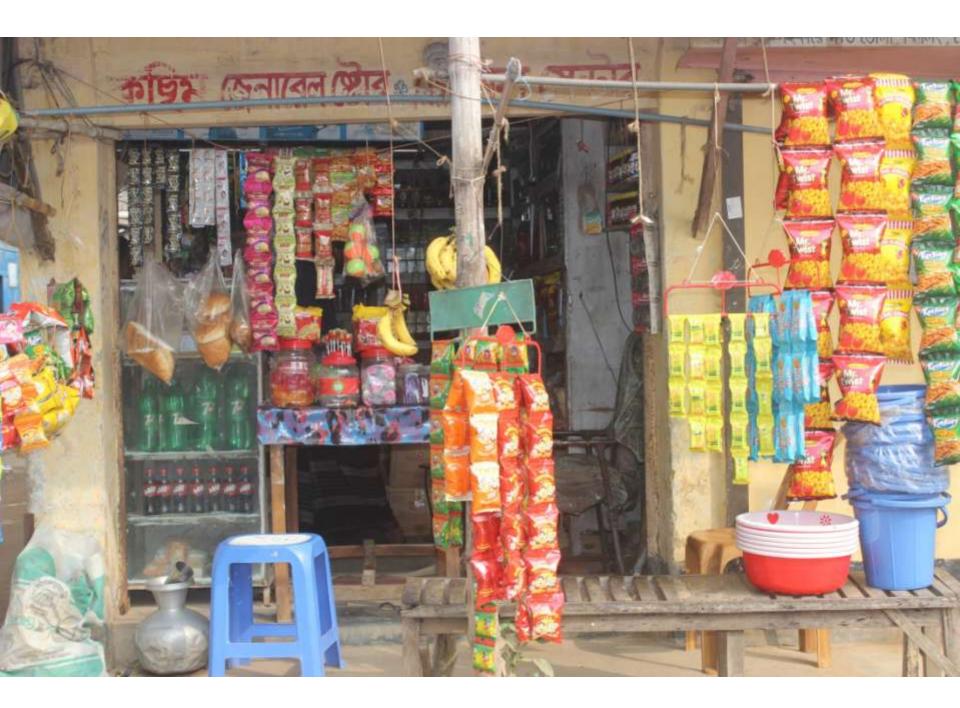

| Proposed Nobin Udyokta Business Info              |   |                                                                                                                                                                                                                                                                                                                                                                                                                                                                              |  |  |
|---------------------------------------------------|---|------------------------------------------------------------------------------------------------------------------------------------------------------------------------------------------------------------------------------------------------------------------------------------------------------------------------------------------------------------------------------------------------------------------------------------------------------------------------------|--|--|
| Business Name                                     | : | KASIM GENERAL STORE                                                                                                                                                                                                                                                                                                                                                                                                                                                          |  |  |
| Location                                          | : | Dandabor natunpara, Polli Biddut, Savar, Dhaka                                                                                                                                                                                                                                                                                                                                                                                                                               |  |  |
| Total Investment in BDT                           | : | BDT 3,50,000/-                                                                                                                                                                                                                                                                                                                                                                                                                                                               |  |  |
| Financing                                         | : | Self BDT 2,00,000/- (from existing business) 57% Required Investment BDT 1,50,000/- (as equity) 43%                                                                                                                                                                                                                                                                                                                                                                          |  |  |
| Present salary/drawings from business (estimates) | : | BDT 5,000                                                                                                                                                                                                                                                                                                                                                                                                                                                                    |  |  |
| Proposed Salary                                   | : | BDT 5,000                                                                                                                                                                                                                                                                                                                                                                                                                                                                    |  |  |
| Size of shop                                      | : | 12 ft x 10 ft= 120 square ft                                                                                                                                                                                                                                                                                                                                                                                                                                                 |  |  |
| Security of the shop                              | : | Nil                                                                                                                                                                                                                                                                                                                                                                                                                                                                          |  |  |
| Implementation                                    | : | <ul> <li>The business is planned to be scaled up by investment in existing goods like; Rice, Oil, Pulse, Sugar, Biscuit, Soft drinks, Noodles etc.</li> <li>Average 10% gain on sales.</li> <li>The business is operating by entrepreneur. Existing no employee.</li> <li>After getting equity fund one employee will be appointed.</li> <li>He is doing his business in own place.</li> <li>Collects goods from Savar.</li> <li>Agreed grace period is 4 months.</li> </ul> |  |  |