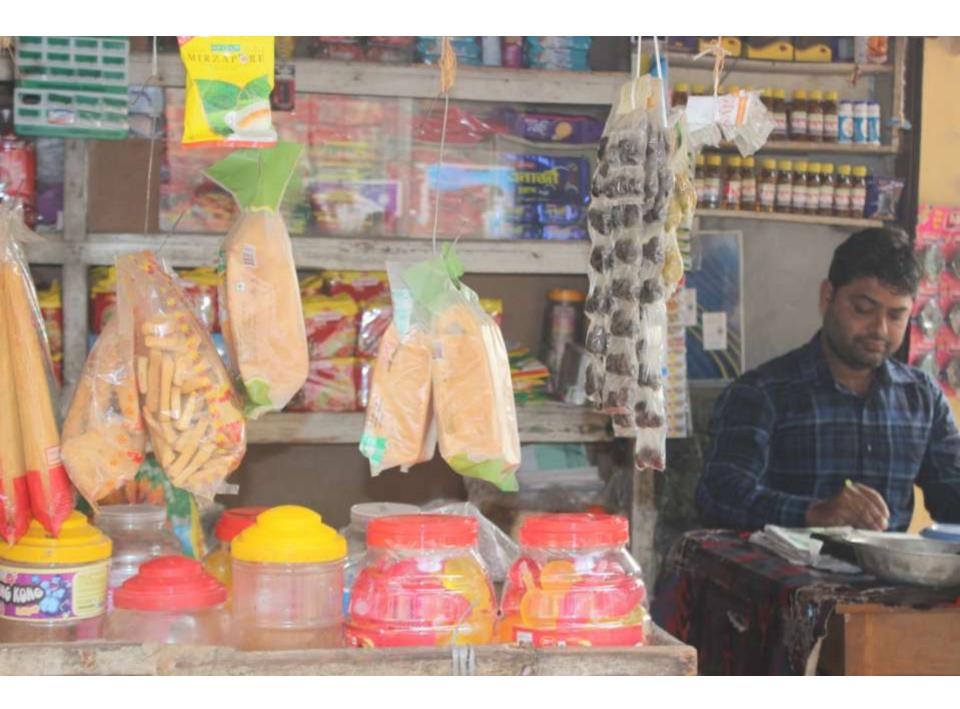

| Proposed Nobin Udyokta Business Info              |   |                                                                                                                                                                                                                                                                                                                                                                                                                                                                              |  |  |
|---------------------------------------------------|---|------------------------------------------------------------------------------------------------------------------------------------------------------------------------------------------------------------------------------------------------------------------------------------------------------------------------------------------------------------------------------------------------------------------------------------------------------------------------------|--|--|
| Business Name                                     | : | KASIM GENERAL STORE                                                                                                                                                                                                                                                                                                                                                                                                                                                          |  |  |
| Location                                          | : | Dandabor natunpara, Polli Biddut, Savar, Dhaka                                                                                                                                                                                                                                                                                                                                                                                                                               |  |  |
| Total Investment in BDT                           | : | BDT 3,50,000/-                                                                                                                                                                                                                                                                                                                                                                                                                                                               |  |  |
| Financing                                         | : | Self BDT 2,00,000/- (from existing business) 57% Required Investment BDT 1,50,000/- (as equity) 43%                                                                                                                                                                                                                                                                                                                                                                          |  |  |
| Present salary/drawings from business (estimates) | : | BDT 5,000                                                                                                                                                                                                                                                                                                                                                                                                                                                                    |  |  |
| Proposed Salary                                   | : | BDT 5,000                                                                                                                                                                                                                                                                                                                                                                                                                                                                    |  |  |
| Size of shop                                      | : | 12 ft x 10 ft= 120 square ft                                                                                                                                                                                                                                                                                                                                                                                                                                                 |  |  |
| Security of the shop                              | : | Nil                                                                                                                                                                                                                                                                                                                                                                                                                                                                          |  |  |
| Implementation                                    | : | <ul> <li>The business is planned to be scaled up by investment in existing goods like; Rice, Oil, Pulse, Sugar, Biscuit, Soft drinks, Noodles etc.</li> <li>Average 10% gain on sales.</li> <li>The business is operating by entrepreneur. Existing no employee.</li> <li>After getting equity fund one employee will be appointed.</li> <li>He is doing his business in own place.</li> <li>Collects goods from Savar.</li> <li>Agreed grace period is 4 months.</li> </ul> |  |  |

# Pictures

See the after give ones trans. Checkettel RECEIPT MALL-MAIS CONTINUAL GE STAN AND stock. I there are an in the thirty a title as the trans fath them were dut need solothone रेंड आहिए का अमार्गी व (शिष्ट) जर्मा अनुस्ति रिकार । दिक कर्षाय संस्थि अगाम द्रमान लाकि द्रमिन संस् AY I