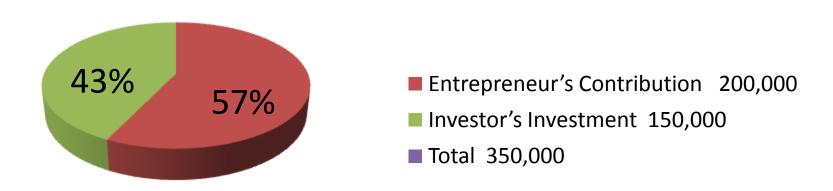

| Proposed Nobin Udyokta Business Info              |   |                                                                                                                                                                                                                                                                                                                                                                                                                                                                              |  |  |
|---------------------------------------------------|---|------------------------------------------------------------------------------------------------------------------------------------------------------------------------------------------------------------------------------------------------------------------------------------------------------------------------------------------------------------------------------------------------------------------------------------------------------------------------------|--|--|
| Business Name                                     | : | KASIM GENERAL STORE                                                                                                                                                                                                                                                                                                                                                                                                                                                          |  |  |
| Location                                          | : | Dandabor natunpara, Polli Biddut, Savar, Dhaka                                                                                                                                                                                                                                                                                                                                                                                                                               |  |  |
| Total Investment in BDT                           | : | BDT 3,50,000/-                                                                                                                                                                                                                                                                                                                                                                                                                                                               |  |  |
| Financing                                         | : | Self BDT 2,00,000/- (from existing business) 57% Required Investment BDT 1,50,000/- (as equity) 43%                                                                                                                                                                                                                                                                                                                                                                          |  |  |
| Present salary/drawings from business (estimates) | : | BDT 5,000                                                                                                                                                                                                                                                                                                                                                                                                                                                                    |  |  |
| Proposed Salary                                   | : | BDT 5,000                                                                                                                                                                                                                                                                                                                                                                                                                                                                    |  |  |
| Size of shop                                      | : | 12 ft x 10 ft= 120 square ft                                                                                                                                                                                                                                                                                                                                                                                                                                                 |  |  |
| Security of the shop                              | : | Nil                                                                                                                                                                                                                                                                                                                                                                                                                                                                          |  |  |
| Implementation                                    | : | <ul> <li>The business is planned to be scaled up by investment in existing goods like; Rice, Oil, Pulse, Sugar, Biscuit, Soft drinks, Noodles etc.</li> <li>Average 10% gain on sales.</li> <li>The business is operating by entrepreneur. Existing no employee.</li> <li>After getting equity fund one employee will be appointed.</li> <li>He is doing his business in own place.</li> <li>Collects goods from Savar.</li> <li>Agreed grace period is 4 months.</li> </ul> |  |  |