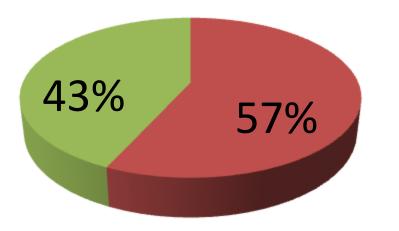

| Proposed Nobin Udyokta Business Info                 |   |                                                                                                                                                                                                                                                                                                                                                                                                                                                                                                                                  |  |  |
|------------------------------------------------------|---|----------------------------------------------------------------------------------------------------------------------------------------------------------------------------------------------------------------------------------------------------------------------------------------------------------------------------------------------------------------------------------------------------------------------------------------------------------------------------------------------------------------------------------|--|--|
| Business Name                                        | : | HRIDOY FASHION & TAILORS                                                                                                                                                                                                                                                                                                                                                                                                                                                                                                         |  |  |
| Location                                             | : | Doshaed Bazar, Ashulia, Dhaka                                                                                                                                                                                                                                                                                                                                                                                                                                                                                                    |  |  |
| Total Investment in BDT                              | : | BDT 4,63,000/-                                                                                                                                                                                                                                                                                                                                                                                                                                                                                                                   |  |  |
| Financing                                            | : | Self BDT 2,63,000/- (from existing business) 53%<br>Required Investment BDT 2,00,000/- (as equity) 47%                                                                                                                                                                                                                                                                                                                                                                                                                           |  |  |
| Present salary/drawings<br>from business (estimates) | : | BDT 5,000                                                                                                                                                                                                                                                                                                                                                                                                                                                                                                                        |  |  |
| Proposed Salary                                      | : | BDT 5,000                                                                                                                                                                                                                                                                                                                                                                                                                                                                                                                        |  |  |
| Size of shop                                         | : | 20 ft x 12 ft= 240 square ft                                                                                                                                                                                                                                                                                                                                                                                                                                                                                                     |  |  |
| Security of the shop                                 | : | Nil                                                                                                                                                                                                                                                                                                                                                                                                                                                                                                                              |  |  |
| Implementation                                       | : | <ul> <li>The business is planned to be scaled up by investment in existing goods like; Cloth, Three piece, Shari, Mosquito Net, Cosmetic etc.</li> <li>Cloths also sewing here.</li> <li>Average 25% gain on sale.</li> <li>The business is operating by entrepreneur. Existing 03 employee.</li> <li>After getting equity fund two employee will be appointed.</li> <li>He is doing his business in own place.</li> <li>Collects goods from Baburhat, Norshindi and Dhaka.</li> <li>Agreed grace period is 4 months.</li> </ul> |  |  |