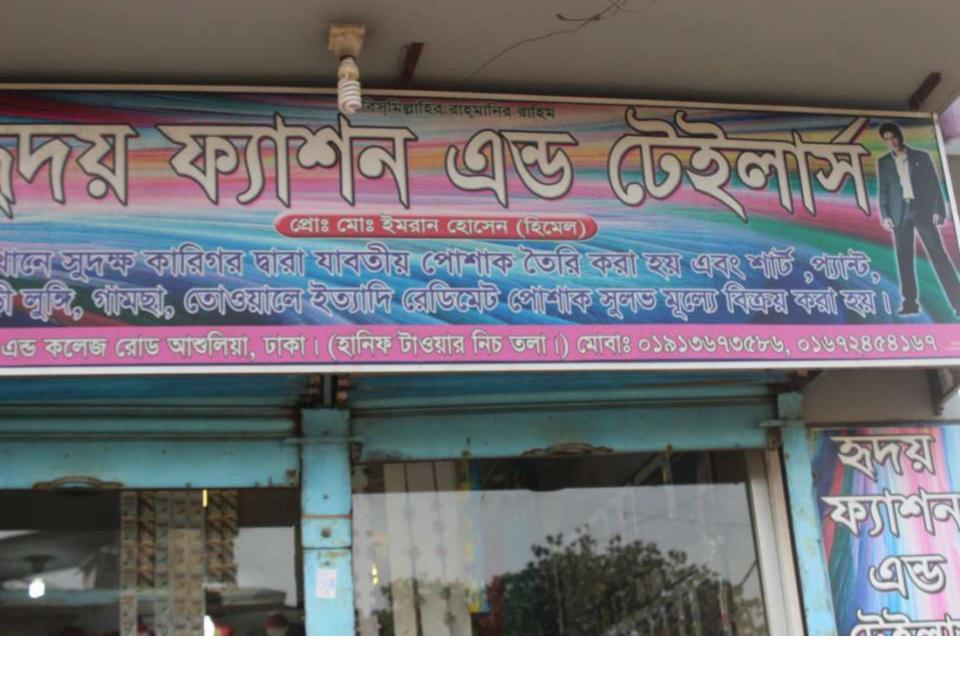

#### Proposed NU Business Name: HRIDOY FASHION & TAILORS

Project identification and prepared by: Md. Sahabuddin, Ashulia Unit, Dhaka

Project verified by: Md. Rofiqul Islam

| Brief Bio of The Proposed Nobin Udyokta                                                                                                                        |       |                                                                                                                                                                                                   |  |
|----------------------------------------------------------------------------------------------------------------------------------------------------------------|-------|---------------------------------------------------------------------------------------------------------------------------------------------------------------------------------------------------|--|
| Name                                                                                                                                                           | :     | MD EMRAN HOSSAIN HIMEL                                                                                                                                                                            |  |
| Age                                                                                                                                                            | :     | 12-07-1991(24 Years)                                                                                                                                                                              |  |
| Education, till to date                                                                                                                                        | -     | Class10                                                                                                                                                                                           |  |
| Marital status                                                                                                                                                 | :     | Married                                                                                                                                                                                           |  |
| Children                                                                                                                                                       | :     | 1 Son                                                                                                                                                                                             |  |
| No. of siblings:                                                                                                                                               | :     | 2 Brother                                                                                                                                                                                         |  |
| Address                                                                                                                                                        | :     | Vill: Dosaed P.O: Ashulia, P.S: Ashulia Dist: Dhaka                                                                                                                                               |  |
| Parent's and GB related Info<br>(i) Who is GB member<br>(ii) Mother's name<br>(iii) Father's name<br>(iv) GB member's info                                     |       | Mother Father<br>HONUFA BEGUM<br>MD LOKMAN HOSSAIN<br>Branch: Ashulia, Centre # 08 (Female),<br>Member ID: 2633/3, Group No: 04<br>Member since: 08-06-2005 (10 Years)<br>First Ioan: BDT 5,000/- |  |
| Further Information:<br>(v) Who pays GB loan installment<br>(vi) Mobile lady<br>(vii) Grameen Education Loan<br>(viii) Any other loan like GB,<br>BRAC ASA etc | : : : | Existing loan: BDT 50,000/- Outstanding loan: BDT 48,900/-<br>Mother<br>No<br>No                                                                                                                  |  |

| Proposed Nobin Udyokta Business Info                 |   |                                                                                                                                                                                                                                                                                                                                                                                                                                                                                                                                  |  |  |
|------------------------------------------------------|---|----------------------------------------------------------------------------------------------------------------------------------------------------------------------------------------------------------------------------------------------------------------------------------------------------------------------------------------------------------------------------------------------------------------------------------------------------------------------------------------------------------------------------------|--|--|
| Business Name                                        | : | HRIDOY FASHION & TAILORS                                                                                                                                                                                                                                                                                                                                                                                                                                                                                                         |  |  |
| Location                                             | : | Doshaed Bazar, Ashulia, Dhaka                                                                                                                                                                                                                                                                                                                                                                                                                                                                                                    |  |  |
| Total Investment in BDT                              | : | BDT 4,63,000/-                                                                                                                                                                                                                                                                                                                                                                                                                                                                                                                   |  |  |
| Financing                                            | : | Self BDT 2,63,000/- (from existing business) 53%<br>Required Investment BDT 2,00,000/- (as equity) 47%                                                                                                                                                                                                                                                                                                                                                                                                                           |  |  |
| Present salary/drawings<br>from business (estimates) | : | BDT 5,000                                                                                                                                                                                                                                                                                                                                                                                                                                                                                                                        |  |  |
| Proposed Salary                                      | : | BDT 5,000                                                                                                                                                                                                                                                                                                                                                                                                                                                                                                                        |  |  |
| Size of shop                                         | : | 20 ft x 12 ft= 240 square ft                                                                                                                                                                                                                                                                                                                                                                                                                                                                                                     |  |  |
| Security of the shop                                 | : | Nil                                                                                                                                                                                                                                                                                                                                                                                                                                                                                                                              |  |  |
| Implementation                                       | : | <ul> <li>The business is planned to be scaled up by investment in existing goods like; Cloth, Three piece, Shari, Mosquito Net, Cosmetic etc.</li> <li>Cloths also sewing here.</li> <li>Average 25% gain on sale.</li> <li>The business is operating by entrepreneur. Existing 03 employee.</li> <li>After getting equity fund two employee will be appointed.</li> <li>He is doing his business in own place.</li> <li>Collects goods from Baburhat, Norshindi and Dhaka.</li> <li>Agreed grace period is 4 months.</li> </ul> |  |  |