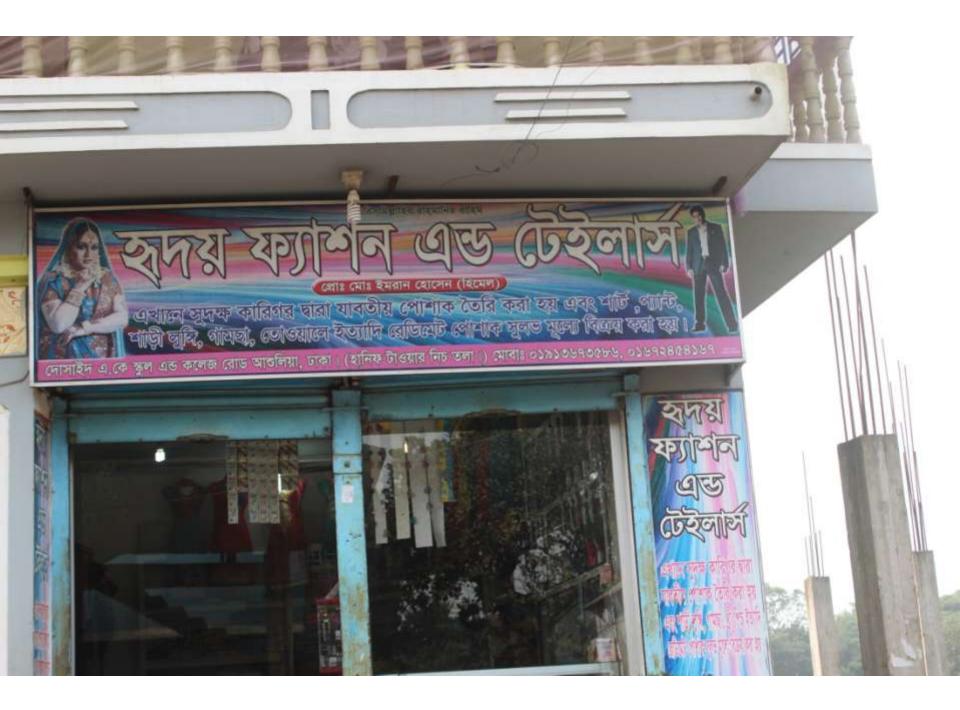

#### Proposed NU Business Name: HRIDOY FASHION & TAILORS

Project identification and prepared by: Md. Sahabuddin, Ashulia Unit, Dhaka

Project verified by: Md. Rofiqul Islam

| Brief Bio of The Proposed Nobin Udyokta                                                                                                                        |       |                                                                                                                                                                                                   |  |
|----------------------------------------------------------------------------------------------------------------------------------------------------------------|-------|---------------------------------------------------------------------------------------------------------------------------------------------------------------------------------------------------|--|
| Name                                                                                                                                                           | :     | MD EMRAN HOSSAIN HIMEL                                                                                                                                                                            |  |
| Age                                                                                                                                                            | :     | 12-07-1991(24 Years)                                                                                                                                                                              |  |
| Education, till to date                                                                                                                                        | -     | Class10                                                                                                                                                                                           |  |
| Marital status                                                                                                                                                 | :     | Married                                                                                                                                                                                           |  |
| Children                                                                                                                                                       | :     | 1 Son                                                                                                                                                                                             |  |
| No. of siblings:                                                                                                                                               | :     | 2 Brother                                                                                                                                                                                         |  |
| Address                                                                                                                                                        | :     | Vill: Dosaed P.O: Ashulia, P.S: Ashulia Dist: Dhaka                                                                                                                                               |  |
| Parent's and GB related Info<br>(i) Who is GB member<br>(ii) Mother's name<br>(iii) Father's name<br>(iv) GB member's info                                     |       | Mother Father<br>HONUFA BEGUM<br>MD LOKMAN HOSSAIN<br>Branch: Ashulia, Centre # 08 (Female),<br>Member ID: 2633/3, Group No: 04<br>Member since: 08-06-2005 (10 Years)<br>First Ioan: BDT 5,000/- |  |
| Further Information:<br>(v) Who pays GB loan installment<br>(vi) Mobile lady<br>(vii) Grameen Education Loan<br>(viii) Any other loan like GB,<br>BRAC ASA etc | : : : | Existing loan: BDT 50,000/- Outstanding loan: BDT 48,900/-<br>Mother<br>No<br>No                                                                                                                  |  |

| Proposed Nobin Udyokta Business Info                 |   |                                                                                                                                                                                                                                                                                                                                                                                                                                                                                                                                  |  |  |
|------------------------------------------------------|---|----------------------------------------------------------------------------------------------------------------------------------------------------------------------------------------------------------------------------------------------------------------------------------------------------------------------------------------------------------------------------------------------------------------------------------------------------------------------------------------------------------------------------------|--|--|
| Business Name                                        | : | HRIDOY FASHION & TAILORS                                                                                                                                                                                                                                                                                                                                                                                                                                                                                                         |  |  |
| Location                                             | : | Doshaed Bazar, Ashulia, Dhaka                                                                                                                                                                                                                                                                                                                                                                                                                                                                                                    |  |  |
| Total Investment in BDT                              | : | BDT 4,63,000/-                                                                                                                                                                                                                                                                                                                                                                                                                                                                                                                   |  |  |
| Financing                                            | : | Self BDT 2,63,000/- (from existing business) 53%<br>Required Investment BDT 2,00,000/- (as equity) 47%                                                                                                                                                                                                                                                                                                                                                                                                                           |  |  |
| Present salary/drawings<br>from business (estimates) | : | BDT 5,000                                                                                                                                                                                                                                                                                                                                                                                                                                                                                                                        |  |  |
| Proposed Salary                                      | : | BDT 5,000                                                                                                                                                                                                                                                                                                                                                                                                                                                                                                                        |  |  |
| Size of shop                                         | : | 20 ft x 12 ft= 240 square ft                                                                                                                                                                                                                                                                                                                                                                                                                                                                                                     |  |  |
| Security of the shop                                 | : | Nil                                                                                                                                                                                                                                                                                                                                                                                                                                                                                                                              |  |  |
| Implementation                                       | : | <ul> <li>The business is planned to be scaled up by investment in existing goods like; Cloth, Three piece, Shari, Mosquito Net, Cosmetic etc.</li> <li>Cloths also sewing here.</li> <li>Average 25% gain on sale.</li> <li>The business is operating by entrepreneur. Existing 03 employee.</li> <li>After getting equity fund two employee will be appointed.</li> <li>He is doing his business in own place.</li> <li>Collects goods from Baburhat, Norshindi and Dhaka.</li> <li>Agreed grace period is 4 months.</li> </ul> |  |  |