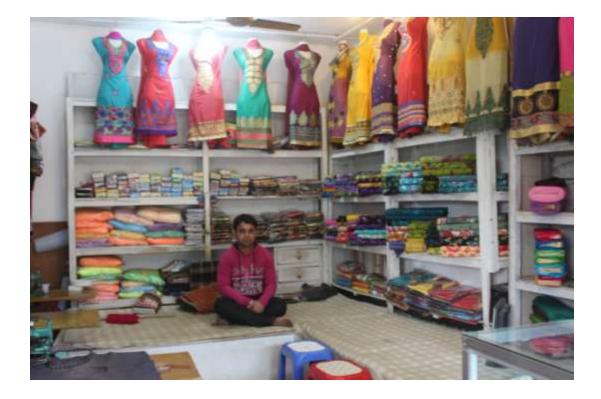

| Proposed Nobin Udyokta Business Info                 |   |                                                                                                                                                                                                                                                                                                                                                                                                                                                                                                                                  |  |  |
|------------------------------------------------------|---|----------------------------------------------------------------------------------------------------------------------------------------------------------------------------------------------------------------------------------------------------------------------------------------------------------------------------------------------------------------------------------------------------------------------------------------------------------------------------------------------------------------------------------|--|--|
| Business Name                                        | : | HRIDOY FASHION & TAILORS                                                                                                                                                                                                                                                                                                                                                                                                                                                                                                         |  |  |
| Location                                             | : | Doshaed Bazar, Ashulia, Dhaka                                                                                                                                                                                                                                                                                                                                                                                                                                                                                                    |  |  |
| Total Investment in BDT                              | : | BDT 4,63,000/-                                                                                                                                                                                                                                                                                                                                                                                                                                                                                                                   |  |  |
| Financing                                            | : | Self BDT 2,63,000/- (from existing business) 53%<br>Required Investment BDT 2,00,000/- (as equity) 47%                                                                                                                                                                                                                                                                                                                                                                                                                           |  |  |
| Present salary/drawings<br>from business (estimates) | : | BDT 5,000                                                                                                                                                                                                                                                                                                                                                                                                                                                                                                                        |  |  |
| Proposed Salary                                      | : | BDT 5,000                                                                                                                                                                                                                                                                                                                                                                                                                                                                                                                        |  |  |
| Size of shop                                         | : | 20 ft x 12 ft= 240 square ft                                                                                                                                                                                                                                                                                                                                                                                                                                                                                                     |  |  |
| Security of the shop                                 | : | Nil                                                                                                                                                                                                                                                                                                                                                                                                                                                                                                                              |  |  |
| Implementation                                       | : | <ul> <li>The business is planned to be scaled up by investment in existing goods like; Cloth, Three piece, Shari, Mosquito Net, Cosmetic etc.</li> <li>Cloths also sewing here.</li> <li>Average 25% gain on sale.</li> <li>The business is operating by entrepreneur. Existing 03 employee.</li> <li>After getting equity fund two employee will be appointed.</li> <li>He is doing his business in own place.</li> <li>Collects goods from Baburhat, Norshindi and Dhaka.</li> <li>Agreed grace period is 4 months.</li> </ul> |  |  |