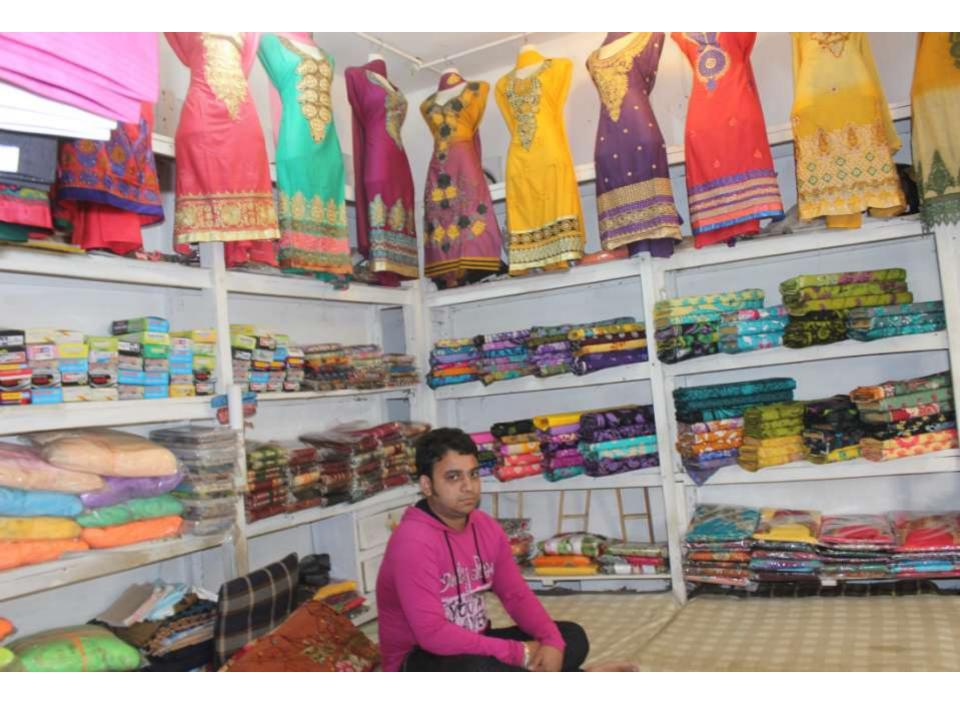

| Proposed Nobin Udyokta Business Info                 |   |                                                                                                                                                                                                                                                                                                                                                                                                                                                                                                                                  |  |  |
|------------------------------------------------------|---|----------------------------------------------------------------------------------------------------------------------------------------------------------------------------------------------------------------------------------------------------------------------------------------------------------------------------------------------------------------------------------------------------------------------------------------------------------------------------------------------------------------------------------|--|--|
| Business Name                                        | : | HRIDOY FASHION & TAILORS                                                                                                                                                                                                                                                                                                                                                                                                                                                                                                         |  |  |
| Location                                             | : | Doshaed Bazar, Ashulia, Dhaka                                                                                                                                                                                                                                                                                                                                                                                                                                                                                                    |  |  |
| Total Investment in BDT                              | : | BDT 4,63,000/-                                                                                                                                                                                                                                                                                                                                                                                                                                                                                                                   |  |  |
| Financing                                            | : | Self BDT 2,63,000/- (from existing business) 53%<br>Required Investment BDT 2,00,000/- (as equity) 47%                                                                                                                                                                                                                                                                                                                                                                                                                           |  |  |
| Present salary/drawings<br>from business (estimates) | : | BDT 5,000                                                                                                                                                                                                                                                                                                                                                                                                                                                                                                                        |  |  |
| Proposed Salary                                      | : | BDT 5,000                                                                                                                                                                                                                                                                                                                                                                                                                                                                                                                        |  |  |
| Size of shop                                         | : | 20 ft x 12 ft= 240 square ft                                                                                                                                                                                                                                                                                                                                                                                                                                                                                                     |  |  |
| Security of the shop                                 | : | Nil                                                                                                                                                                                                                                                                                                                                                                                                                                                                                                                              |  |  |
| Implementation                                       | : | <ul> <li>The business is planned to be scaled up by investment in existing goods like; Cloth, Three piece, Shari, Mosquito Net, Cosmetic etc.</li> <li>Cloths also sewing here.</li> <li>Average 25% gain on sale.</li> <li>The business is operating by entrepreneur. Existing 03 employee.</li> <li>After getting equity fund two employee will be appointed.</li> <li>He is doing his business in own place.</li> <li>Collects goods from Baburhat, Norshindi and Dhaka.</li> <li>Agreed grace period is 4 months.</li> </ul> |  |  |

| Investment Breakdown     |          |          |                |  |  |
|--------------------------|----------|----------|----------------|--|--|
| Particulars              | Existing | Proposed | Proposed Total |  |  |
| Cloth (600 g x 41)       | 24,600   | 82,000   | 106,600        |  |  |
| Three piece (60 p x 700) | 42,000   | 35,000   | 77,000         |  |  |
| Cosmetic                 | 99800    | 38,000   | 137,800        |  |  |
| Shari (50 p x 750)       | 37,500   | 30,000   | 67,500         |  |  |
| Moshari (70 p x 250)     | 17,500   | 0        | 17,500         |  |  |
| Lungi (70 p x 380)       | 26,600   | 15,000   | 41,600         |  |  |
| Sewing Machine (3)       | 15,000   | 0        | 15,000         |  |  |
| Total                    | 263,000  | 200,000  | 463,000        |  |  |