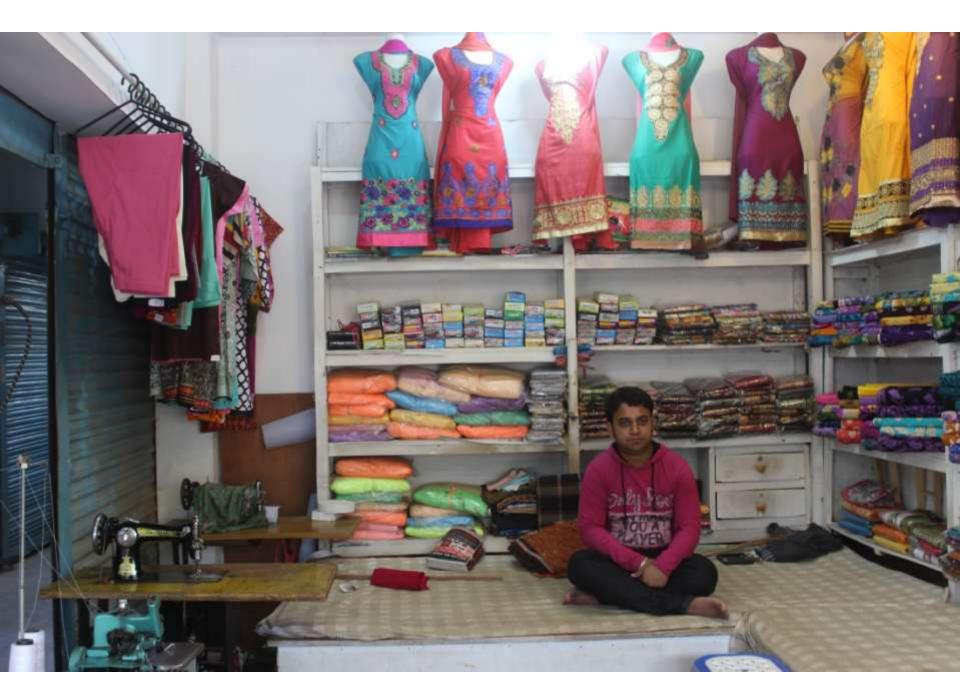

| Proposed Nobin Udyokta Business Info                 |   |                                                                                                                                                                                                                                                                                                                                                                                                                                                                                                                                  |  |  |
|------------------------------------------------------|---|----------------------------------------------------------------------------------------------------------------------------------------------------------------------------------------------------------------------------------------------------------------------------------------------------------------------------------------------------------------------------------------------------------------------------------------------------------------------------------------------------------------------------------|--|--|
| Business Name                                        | : | HRIDOY FASHION & TAILORS                                                                                                                                                                                                                                                                                                                                                                                                                                                                                                         |  |  |
| Location                                             | : | Doshaed Bazar, Ashulia, Dhaka                                                                                                                                                                                                                                                                                                                                                                                                                                                                                                    |  |  |
| Total Investment in BDT                              | : | BDT 4,63,000/-                                                                                                                                                                                                                                                                                                                                                                                                                                                                                                                   |  |  |
| Financing                                            | : | Self BDT 2,63,000/- (from existing business) 53%<br>Required Investment BDT 2,00,000/- (as equity) 47%                                                                                                                                                                                                                                                                                                                                                                                                                           |  |  |
| Present salary/drawings<br>from business (estimates) | : | BDT 5,000                                                                                                                                                                                                                                                                                                                                                                                                                                                                                                                        |  |  |
| Proposed Salary                                      | : | BDT 5,000                                                                                                                                                                                                                                                                                                                                                                                                                                                                                                                        |  |  |
| Size of shop                                         | : | 20 ft x 12 ft= 240 square ft                                                                                                                                                                                                                                                                                                                                                                                                                                                                                                     |  |  |
| Security of the shop                                 | : | Nil                                                                                                                                                                                                                                                                                                                                                                                                                                                                                                                              |  |  |
| Implementation                                       | : | <ul> <li>The business is planned to be scaled up by investment in existing goods like; Cloth, Three piece, Shari, Mosquito Net, Cosmetic etc.</li> <li>Cloths also sewing here.</li> <li>Average 25% gain on sale.</li> <li>The business is operating by entrepreneur. Existing 03 employee.</li> <li>After getting equity fund two employee will be appointed.</li> <li>He is doing his business in own place.</li> <li>Collects goods from Baburhat, Norshindi and Dhaka.</li> <li>Agreed grace period is 4 months.</li> </ul> |  |  |

| Investment Breakdown     |          |          |                |  |  |
|--------------------------|----------|----------|----------------|--|--|
| Particulars              | Existing | Proposed | Proposed Total |  |  |
| Cloth (600 g x 41)       | 24,600   | 82,000   | 106,600        |  |  |
| Three piece (60 p x 700) | 42,000   | 35,000   | 77,000         |  |  |
| Cosmetic                 | 99800    | 38,000   | 137,800        |  |  |
| Shari (50 p x 750)       | 37,500   | 30,000   | 67,500         |  |  |
| Moshari (70 p x 250)     | 17,500   | 0        | 17,500         |  |  |
| Lungi (70 p x 380)       | 26,600   | 15,000   | 41,600         |  |  |
| Sewing Machine (3)       | 15,000   | 0        | 15,000         |  |  |
| Total                    | 263,000  | 200,000  | 463,000        |  |  |