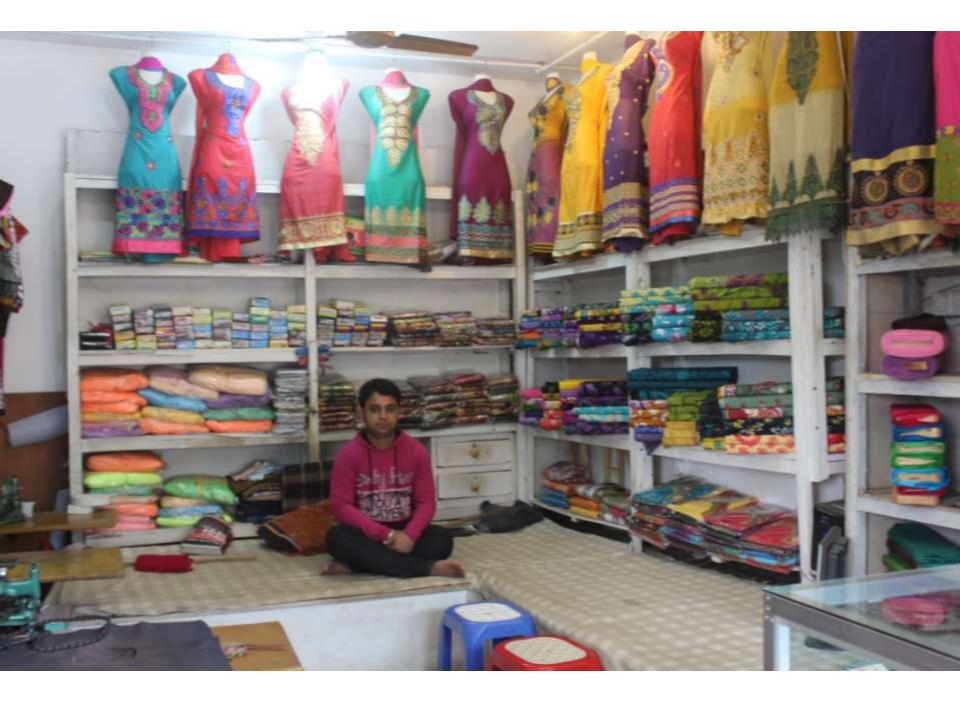

| Proposed Nobin Udyokta Business Info                 |   |                                                                                                                                                                                                                                                                                                                                                                                                                                                                                                                                  |  |  |
|------------------------------------------------------|---|----------------------------------------------------------------------------------------------------------------------------------------------------------------------------------------------------------------------------------------------------------------------------------------------------------------------------------------------------------------------------------------------------------------------------------------------------------------------------------------------------------------------------------|--|--|
| Business Name                                        | : | HRIDOY FASHION & TAILORS                                                                                                                                                                                                                                                                                                                                                                                                                                                                                                         |  |  |
| Location                                             | : | Doshaed Bazar, Ashulia, Dhaka                                                                                                                                                                                                                                                                                                                                                                                                                                                                                                    |  |  |
| Total Investment in BDT                              | : | BDT 4,63,000/-                                                                                                                                                                                                                                                                                                                                                                                                                                                                                                                   |  |  |
| Financing                                            | : | Self BDT 2,63,000/- (from existing business) 53%<br>Required Investment BDT 2,00,000/- (as equity) 47%                                                                                                                                                                                                                                                                                                                                                                                                                           |  |  |
| Present salary/drawings<br>from business (estimates) | : | BDT 5,000                                                                                                                                                                                                                                                                                                                                                                                                                                                                                                                        |  |  |
| Proposed Salary                                      | : | BDT 5,000                                                                                                                                                                                                                                                                                                                                                                                                                                                                                                                        |  |  |
| Size of shop                                         | : | 20 ft x 12 ft= 240 square ft                                                                                                                                                                                                                                                                                                                                                                                                                                                                                                     |  |  |
| Security of the shop                                 | : | Nil                                                                                                                                                                                                                                                                                                                                                                                                                                                                                                                              |  |  |
| Implementation                                       | : | <ul> <li>The business is planned to be scaled up by investment in existing goods like; Cloth, Three piece, Shari, Mosquito Net, Cosmetic etc.</li> <li>Cloths also sewing here.</li> <li>Average 25% gain on sale.</li> <li>The business is operating by entrepreneur. Existing 03 employee.</li> <li>After getting equity fund two employee will be appointed.</li> <li>He is doing his business in own place.</li> <li>Collects goods from Baburhat, Norshindi and Dhaka.</li> <li>Agreed grace period is 4 months.</li> </ul> |  |  |