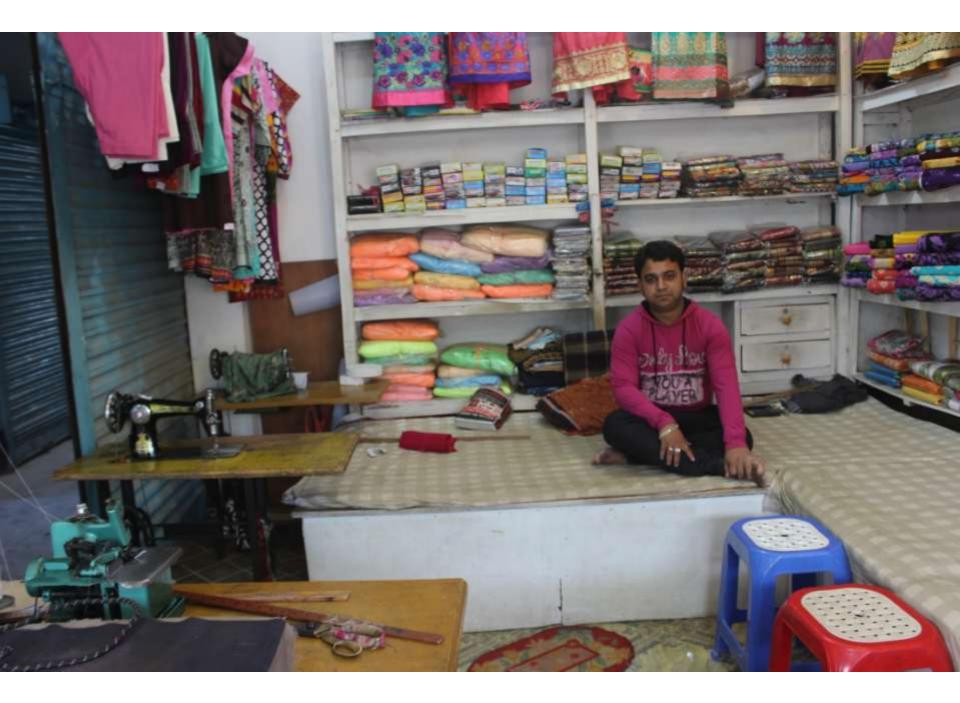

| Proposed Nobin Udyokta Business Info                 |   |                                                                                                                                                                                                                                                                                                                                                                                                                                                                                                                                  |  |  |
|------------------------------------------------------|---|----------------------------------------------------------------------------------------------------------------------------------------------------------------------------------------------------------------------------------------------------------------------------------------------------------------------------------------------------------------------------------------------------------------------------------------------------------------------------------------------------------------------------------|--|--|
| Business Name                                        | : | HRIDOY FASHION & TAILORS                                                                                                                                                                                                                                                                                                                                                                                                                                                                                                         |  |  |
| Location                                             | : | Doshaed Bazar, Ashulia, Dhaka                                                                                                                                                                                                                                                                                                                                                                                                                                                                                                    |  |  |
| Total Investment in BDT                              | : | BDT 4,63,000/-                                                                                                                                                                                                                                                                                                                                                                                                                                                                                                                   |  |  |
| Financing                                            | : | Self BDT 2,63,000/- (from existing business) 53%<br>Required Investment BDT 2,00,000/- (as equity) 47%                                                                                                                                                                                                                                                                                                                                                                                                                           |  |  |
| Present salary/drawings<br>from business (estimates) | : | BDT 5,000                                                                                                                                                                                                                                                                                                                                                                                                                                                                                                                        |  |  |
| Proposed Salary                                      | : | BDT 5,000                                                                                                                                                                                                                                                                                                                                                                                                                                                                                                                        |  |  |
| Size of shop                                         | : | 20 ft x 12 ft= 240 square ft                                                                                                                                                                                                                                                                                                                                                                                                                                                                                                     |  |  |
| Security of the shop                                 | : | Nil                                                                                                                                                                                                                                                                                                                                                                                                                                                                                                                              |  |  |
| Implementation                                       | : | <ul> <li>The business is planned to be scaled up by investment in existing goods like; Cloth, Three piece, Shari, Mosquito Net, Cosmetic etc.</li> <li>Cloths also sewing here.</li> <li>Average 25% gain on sale.</li> <li>The business is operating by entrepreneur. Existing 03 employee.</li> <li>After getting equity fund two employee will be appointed.</li> <li>He is doing his business in own place.</li> <li>Collects goods from Baburhat, Norshindi and Dhaka.</li> <li>Agreed grace period is 4 months.</li> </ul> |  |  |

| Investment Breakdown     |          |          |                |  |  |
|--------------------------|----------|----------|----------------|--|--|
| Particulars              | Existing | Proposed | Proposed Total |  |  |
| Cloth (600 g x 41)       | 24,600   | 82,000   | 106,600        |  |  |
| Three piece (60 p x 700) | 42,000   | 35,000   | 77,000         |  |  |
| Cosmetic                 | 99800    | 38,000   | 137,800        |  |  |
| Shari (50 p x 750)       | 37,500   | 30,000   | 67,500         |  |  |
| Moshari (70 p x 250)     | 17,500   | 0        | 17,500         |  |  |
| Lungi (70 p x 380)       | 26,600   | 15,000   | 41,600         |  |  |
| Sewing Machine (3)       | 15,000   | 0        | 15,000         |  |  |
| Total                    | 263,000  | 200,000  | 463,000        |  |  |