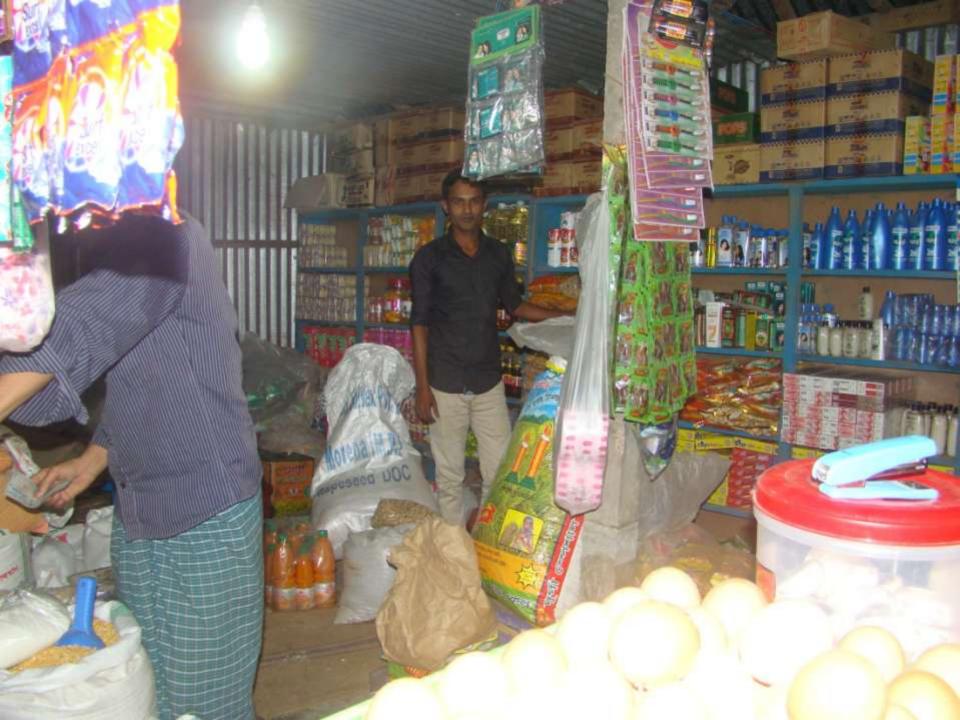

| Proposed Nobin Udyokta Business Info              |   |                                                                                                                                                                                                                                                                                                                                                                         |  |  |
|---------------------------------------------------|---|-------------------------------------------------------------------------------------------------------------------------------------------------------------------------------------------------------------------------------------------------------------------------------------------------------------------------------------------------------------------------|--|--|
| Business Name                                     | : | SHORNA ENTERPRISE                                                                                                                                                                                                                                                                                                                                                       |  |  |
| Location                                          | : | Bagutia Bazar,Kalihati,Tangail.                                                                                                                                                                                                                                                                                                                                         |  |  |
| Total Investment in BDT                           | : | BDT 4,50,000                                                                                                                                                                                                                                                                                                                                                            |  |  |
| Financing                                         | : | Self BDT 3,00,000(from existing business) 67% Required Investment BDT 1,50,000(as equity) 33%                                                                                                                                                                                                                                                                           |  |  |
| Present salary/drawings from business (estimates) | • | BDT 5,000                                                                                                                                                                                                                                                                                                                                                               |  |  |
| Proposed Salary                                   | : | BDT 5,000                                                                                                                                                                                                                                                                                                                                                               |  |  |
| Size of shop                                      | : | 20 ft x 15 ft= 300square ft                                                                                                                                                                                                                                                                                                                                             |  |  |
| Security of the shop                              | : | 00                                                                                                                                                                                                                                                                                                                                                                      |  |  |
| Implementation                                    | : | <ul> <li>He Sales Rice, Flour, Soyabin oil, Salt, Soap, Cosmetics, Soft Drinks, Coil, Biscuit, Chanachur, Ice-cream etc.</li> <li>The business is operating by entrepreneur. Existing no employee.</li> <li>Avarage 15% gain on sale.</li> <li>The shop is rented.</li> <li>Collects goods from Kalihati,T angail.</li> <li>Agreed grace period is 4 months.</li> </ul> |  |  |

## **Existing Business**