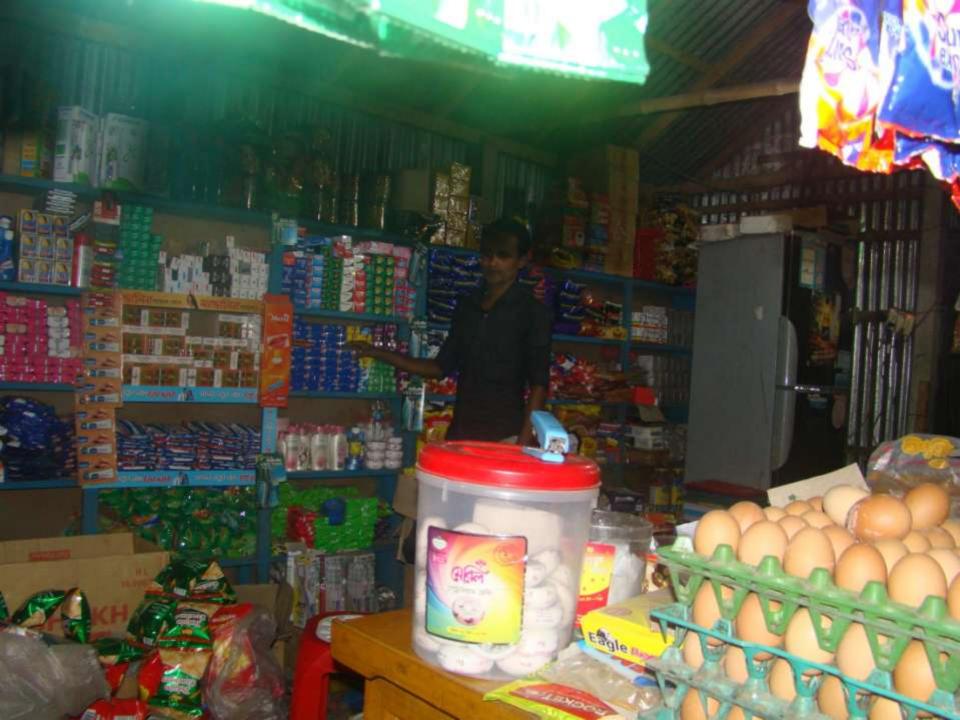

| Proposed Nobin Udyokta Business Info              |   |                                                                                                                                                                                                                                                                                                                                                                         |  |  |
|---------------------------------------------------|---|-------------------------------------------------------------------------------------------------------------------------------------------------------------------------------------------------------------------------------------------------------------------------------------------------------------------------------------------------------------------------|--|--|
| Business Name                                     | : | SHORNA ENTERPRISE                                                                                                                                                                                                                                                                                                                                                       |  |  |
| Location                                          | : | Bagutia Bazar,Kalihati,Tangail.                                                                                                                                                                                                                                                                                                                                         |  |  |
| Total Investment in BDT                           | : | BDT 4,50,000                                                                                                                                                                                                                                                                                                                                                            |  |  |
| Financing                                         | : | Self BDT 3,00,000(from existing business) 67% Required Investment BDT 1,50,000(as equity) 33%                                                                                                                                                                                                                                                                           |  |  |
| Present salary/drawings from business (estimates) | • | BDT 5,000                                                                                                                                                                                                                                                                                                                                                               |  |  |
| Proposed Salary                                   | : | BDT 5,000                                                                                                                                                                                                                                                                                                                                                               |  |  |
| Size of shop                                      | : | 20 ft x 15 ft= 300square ft                                                                                                                                                                                                                                                                                                                                             |  |  |
| Security of the shop                              | : | 00                                                                                                                                                                                                                                                                                                                                                                      |  |  |
| Implementation                                    | : | <ul> <li>He Sales Rice, Flour, Soyabin oil, Salt, Soap, Cosmetics, Soft Drinks, Coil, Biscuit, Chanachur, Ice-cream etc.</li> <li>The business is operating by entrepreneur. Existing no employee.</li> <li>Avarage 15% gain on sale.</li> <li>The shop is rented.</li> <li>Collects goods from Kalihati,T angail.</li> <li>Agreed grace period is 4 months.</li> </ul> |  |  |

## **Existing Business**