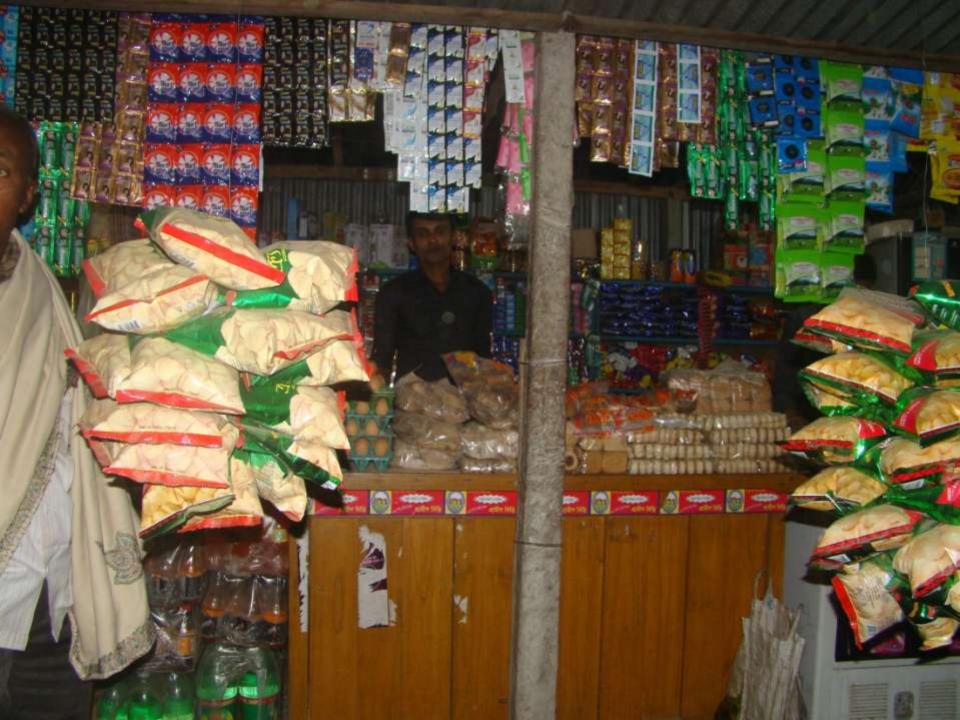

| Proposed Nobin Udyokta Business Info              |   |                                                                                                                                                                                                                                                                                                                                                                         |  |  |
|---------------------------------------------------|---|-------------------------------------------------------------------------------------------------------------------------------------------------------------------------------------------------------------------------------------------------------------------------------------------------------------------------------------------------------------------------|--|--|
| Business Name                                     | : | SHORNA ENTERPRISE                                                                                                                                                                                                                                                                                                                                                       |  |  |
| Location                                          | : | Bagutia Bazar,Kalihati,Tangail.                                                                                                                                                                                                                                                                                                                                         |  |  |
| Total Investment in BDT                           | : | BDT 4,50,000                                                                                                                                                                                                                                                                                                                                                            |  |  |
| Financing                                         | : | Self BDT 3,00,000(from existing business) 67% Required Investment BDT 1,50,000(as equity) 33%                                                                                                                                                                                                                                                                           |  |  |
| Present salary/drawings from business (estimates) | • | BDT 5,000                                                                                                                                                                                                                                                                                                                                                               |  |  |
| Proposed Salary                                   | : | BDT 5,000                                                                                                                                                                                                                                                                                                                                                               |  |  |
| Size of shop                                      | : | 20 ft x 15 ft= 300square ft                                                                                                                                                                                                                                                                                                                                             |  |  |
| Security of the shop                              | : | 00                                                                                                                                                                                                                                                                                                                                                                      |  |  |
| Implementation                                    | : | <ul> <li>He Sales Rice, Flour, Soyabin oil, Salt, Soap, Cosmetics, Soft Drinks, Coil, Biscuit, Chanachur, Ice-cream etc.</li> <li>The business is operating by entrepreneur. Existing no employee.</li> <li>Avarage 15% gain on sale.</li> <li>The shop is rented.</li> <li>Collects goods from Kalihati,T angail.</li> <li>Agreed grace period is 4 months.</li> </ul> |  |  |

## **Existing Business**