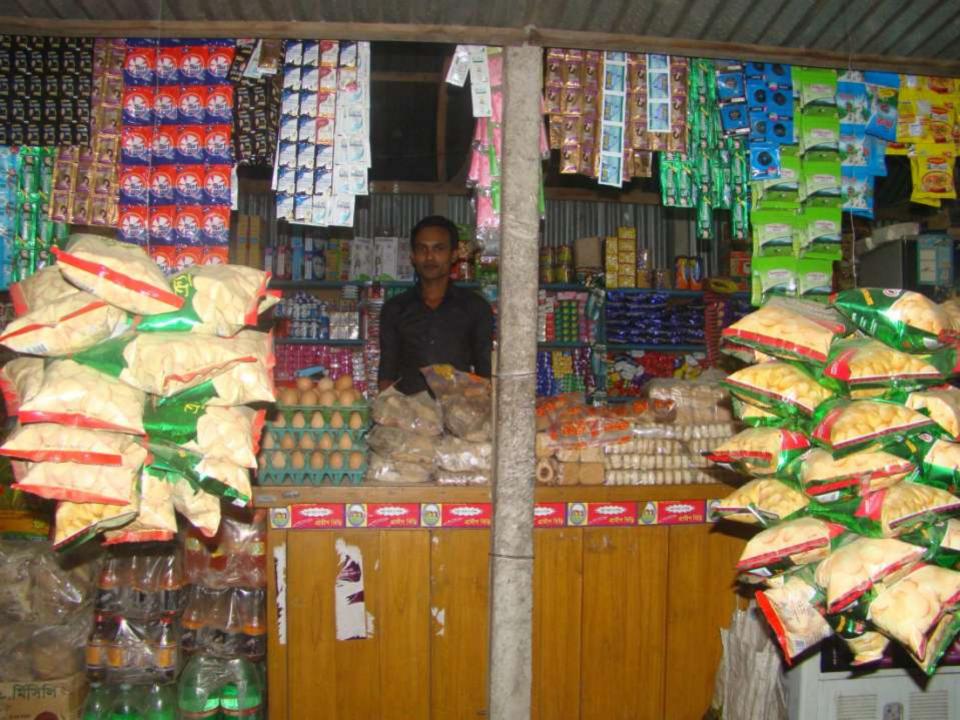

| Proposed Nobin Udyokta Business Info              |   |                                                                                                                                                                                                                                                                                                                                                                         |  |  |
|---------------------------------------------------|---|-------------------------------------------------------------------------------------------------------------------------------------------------------------------------------------------------------------------------------------------------------------------------------------------------------------------------------------------------------------------------|--|--|
| Business Name                                     | : | SHORNA ENTERPRISE                                                                                                                                                                                                                                                                                                                                                       |  |  |
| Location                                          | : | Bagutia Bazar,Kalihati,Tangail.                                                                                                                                                                                                                                                                                                                                         |  |  |
| Total Investment in BDT                           | : | BDT 4,50,000                                                                                                                                                                                                                                                                                                                                                            |  |  |
| Financing                                         | : | Self BDT 3,00,000(from existing business) 67% Required Investment BDT 1,50,000(as equity) 33%                                                                                                                                                                                                                                                                           |  |  |
| Present salary/drawings from business (estimates) | • | BDT 5,000                                                                                                                                                                                                                                                                                                                                                               |  |  |
| Proposed Salary                                   | : | BDT 5,000                                                                                                                                                                                                                                                                                                                                                               |  |  |
| Size of shop                                      | : | 20 ft x 15 ft= 300square ft                                                                                                                                                                                                                                                                                                                                             |  |  |
| Security of the shop                              | : | 00                                                                                                                                                                                                                                                                                                                                                                      |  |  |
| Implementation                                    | : | <ul> <li>He Sales Rice, Flour, Soyabin oil, Salt, Soap, Cosmetics, Soft Drinks, Coil, Biscuit, Chanachur, Ice-cream etc.</li> <li>The business is operating by entrepreneur. Existing no employee.</li> <li>Avarage 15% gain on sale.</li> <li>The shop is rented.</li> <li>Collects goods from Kalihati,T angail.</li> <li>Agreed grace period is 4 months.</li> </ul> |  |  |

## **Existing Business**