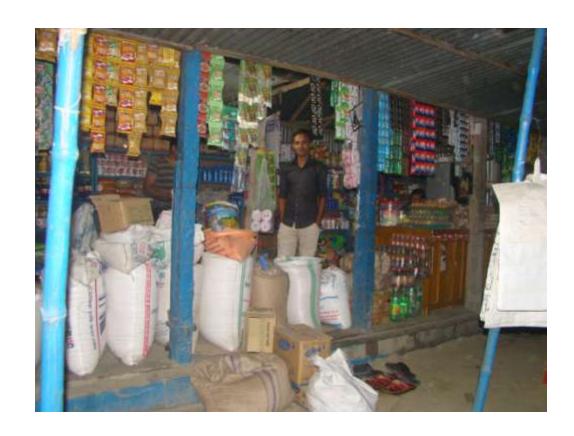

| Proposed Nobin Udyokta Business Info              |   |                                                                                                                                                                                                                                                                                                                                                                         |  |  |
|---------------------------------------------------|---|-------------------------------------------------------------------------------------------------------------------------------------------------------------------------------------------------------------------------------------------------------------------------------------------------------------------------------------------------------------------------|--|--|
| Business Name                                     | : | SHORNA ENTERPRISE                                                                                                                                                                                                                                                                                                                                                       |  |  |
| Location                                          | : | Bagutia Bazar,Kalihati,Tangail.                                                                                                                                                                                                                                                                                                                                         |  |  |
| Total Investment in BDT                           | : | BDT 4,50,000                                                                                                                                                                                                                                                                                                                                                            |  |  |
| Financing                                         | : | Self BDT 3,00,000(from existing business) 67% Required Investment BDT 1,50,000(as equity) 33%                                                                                                                                                                                                                                                                           |  |  |
| Present salary/drawings from business (estimates) | • | BDT 5,000                                                                                                                                                                                                                                                                                                                                                               |  |  |
| Proposed Salary                                   | : | BDT 5,000                                                                                                                                                                                                                                                                                                                                                               |  |  |
| Size of shop                                      | : | 20 ft x 15 ft= 300square ft                                                                                                                                                                                                                                                                                                                                             |  |  |
| Security of the shop                              | : | 00                                                                                                                                                                                                                                                                                                                                                                      |  |  |
| Implementation                                    | : | <ul> <li>He Sales Rice, Flour, Soyabin oil, Salt, Soap, Cosmetics, Soft Drinks, Coil, Biscuit, Chanachur, Ice-cream etc.</li> <li>The business is operating by entrepreneur. Existing no employee.</li> <li>Avarage 15% gain on sale.</li> <li>The shop is rented.</li> <li>Collects goods from Kalihati,T angail.</li> <li>Agreed grace period is 4 months.</li> </ul> |  |  |

## **Existing Business**