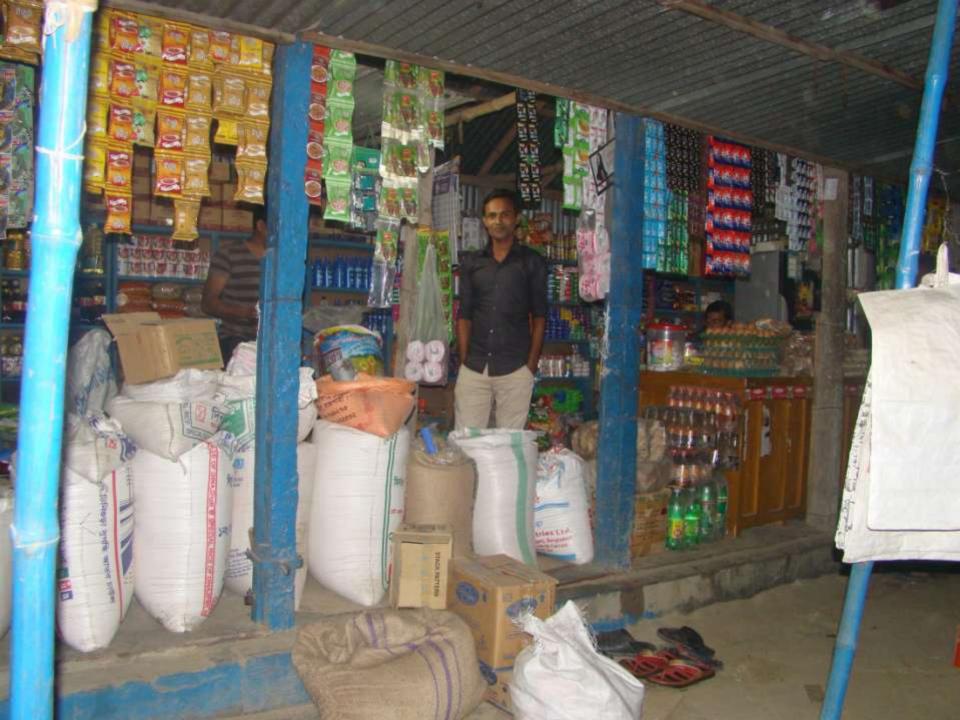

| Proposed Nobin Udyokta Business Info              |   |                                                                                                                                                                                                                                                                                                                                                                         |  |  |
|---------------------------------------------------|---|-------------------------------------------------------------------------------------------------------------------------------------------------------------------------------------------------------------------------------------------------------------------------------------------------------------------------------------------------------------------------|--|--|
| Business Name                                     | : | SHORNA ENTERPRISE                                                                                                                                                                                                                                                                                                                                                       |  |  |
| Location                                          | : | Bagutia Bazar,Kalihati,Tangail.                                                                                                                                                                                                                                                                                                                                         |  |  |
| Total Investment in BDT                           | : | BDT 4,50,000                                                                                                                                                                                                                                                                                                                                                            |  |  |
| Financing                                         | : | Self BDT 3,00,000(from existing business) 67% Required Investment BDT 1,50,000(as equity) 33%                                                                                                                                                                                                                                                                           |  |  |
| Present salary/drawings from business (estimates) | • | BDT 5,000                                                                                                                                                                                                                                                                                                                                                               |  |  |
| Proposed Salary                                   | : | BDT 5,000                                                                                                                                                                                                                                                                                                                                                               |  |  |
| Size of shop                                      | : | 20 ft x 15 ft= 300square ft                                                                                                                                                                                                                                                                                                                                             |  |  |
| Security of the shop                              | : | 00                                                                                                                                                                                                                                                                                                                                                                      |  |  |
| Implementation                                    | : | <ul> <li>He Sales Rice, Flour, Soyabin oil, Salt, Soap, Cosmetics, Soft Drinks, Coil, Biscuit, Chanachur, Ice-cream etc.</li> <li>The business is operating by entrepreneur. Existing no employee.</li> <li>Avarage 15% gain on sale.</li> <li>The shop is rented.</li> <li>Collects goods from Kalihati,T angail.</li> <li>Agreed grace period is 4 months.</li> </ul> |  |  |

## **Existing Business**