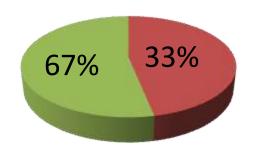

| Proposed Nobin Udyokta Business Info              |   |                                                                                                                                                                                                                                                                                                                                                                         |  |  |
|---------------------------------------------------|---|-------------------------------------------------------------------------------------------------------------------------------------------------------------------------------------------------------------------------------------------------------------------------------------------------------------------------------------------------------------------------|--|--|
| Business Name                                     | : | SHORNA ENTERPRISE                                                                                                                                                                                                                                                                                                                                                       |  |  |
| Location                                          | : | Bagutia Bazar,Kalihati,Tangail.                                                                                                                                                                                                                                                                                                                                         |  |  |
| Total Investment in BDT                           | : | BDT 4,50,000                                                                                                                                                                                                                                                                                                                                                            |  |  |
| Financing                                         | : | Self BDT 3,00,000(from existing business) 67% Required Investment BDT 1,50,000(as equity) 33%                                                                                                                                                                                                                                                                           |  |  |
| Present salary/drawings from business (estimates) | • | BDT 5,000                                                                                                                                                                                                                                                                                                                                                               |  |  |
| Proposed Salary                                   | : | BDT 5,000                                                                                                                                                                                                                                                                                                                                                               |  |  |
| Size of shop                                      | : | 20 ft x 15 ft= 300square ft                                                                                                                                                                                                                                                                                                                                             |  |  |
| Security of the shop                              | : | 00                                                                                                                                                                                                                                                                                                                                                                      |  |  |
| Implementation                                    | : | <ul> <li>He Sales Rice, Flour, Soyabin oil, Salt, Soap, Cosmetics, Soft Drinks, Coil, Biscuit, Chanachur, Ice-cream etc.</li> <li>The business is operating by entrepreneur. Existing no employee.</li> <li>Avarage 15% gain on sale.</li> <li>The shop is rented.</li> <li>Collects goods from Kalihati,T angail.</li> <li>Agreed grace period is 4 months.</li> </ul> |  |  |

| INVESTMENT BREAKDOWN                   |          |          |                |  |  |  |
|----------------------------------------|----------|----------|----------------|--|--|--|
| Particulars                            | Existing | Proposed | Proposed Total |  |  |  |
| Rice(40 x 1500)                        | 60,000   | 75,500   | 1,35,500       |  |  |  |
| Sugar(21x1800)                         | 38,430   | 0        | 38,430         |  |  |  |
| Soya bin Oil(2x15500)                  | 31,500   | 74,500   | 1,06,000       |  |  |  |
| Soft Drinks(20x520)                    | 10,400   | 0        | 10,400         |  |  |  |
| Soap(7x2000)                           | 14,000   | 0        | 14,000         |  |  |  |
| Coconut oil(70x450)                    | 31,500   | 0        | 31,500         |  |  |  |
| Pulao Rice(7x4000)                     | 28,000   | 0        | 28,000         |  |  |  |
| Milk Powder(60x400)                    | 24,000   | 0        | 24,000         |  |  |  |
| Wheel Powder(4x4000)                   | 16,000   | 0        | 16,000         |  |  |  |
| , Salt, Coil, Biscuit, Chanachur, etc. | 46,170   | 0        | 46,170         |  |  |  |
| Total                                  | 3,00,000 | 1,50,000 | 4,50,000       |  |  |  |