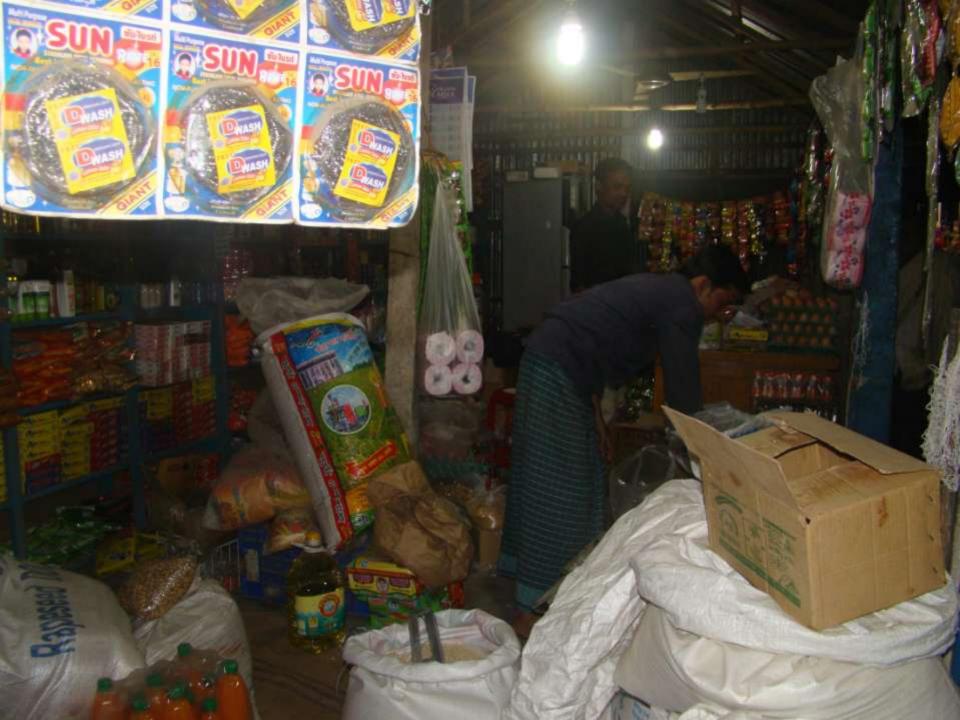

| Proposed Nobin Udyokta Business Info              |   |                                                                                                                                                                                                                                                                                                                                                                         |  |  |
|---------------------------------------------------|---|-------------------------------------------------------------------------------------------------------------------------------------------------------------------------------------------------------------------------------------------------------------------------------------------------------------------------------------------------------------------------|--|--|
| Business Name                                     | : | SHORNA ENTERPRISE                                                                                                                                                                                                                                                                                                                                                       |  |  |
| Location                                          | : | Bagutia Bazar,Kalihati,Tangail.                                                                                                                                                                                                                                                                                                                                         |  |  |
| Total Investment in BDT                           | : | BDT 4,50,000                                                                                                                                                                                                                                                                                                                                                            |  |  |
| Financing                                         | : | Self BDT 3,00,000(from existing business) 67% Required Investment BDT 1,50,000(as equity) 33%                                                                                                                                                                                                                                                                           |  |  |
| Present salary/drawings from business (estimates) | • | BDT 5,000                                                                                                                                                                                                                                                                                                                                                               |  |  |
| Proposed Salary                                   | : | BDT 5,000                                                                                                                                                                                                                                                                                                                                                               |  |  |
| Size of shop                                      | : | 20 ft x 15 ft= 300square ft                                                                                                                                                                                                                                                                                                                                             |  |  |
| Security of the shop                              | : | 00                                                                                                                                                                                                                                                                                                                                                                      |  |  |
| Implementation                                    | : | <ul> <li>He Sales Rice, Flour, Soyabin oil, Salt, Soap, Cosmetics, Soft Drinks, Coil, Biscuit, Chanachur, Ice-cream etc.</li> <li>The business is operating by entrepreneur. Existing no employee.</li> <li>Avarage 15% gain on sale.</li> <li>The shop is rented.</li> <li>Collects goods from Kalihati,T angail.</li> <li>Agreed grace period is 4 months.</li> </ul> |  |  |

## **Existing Business**