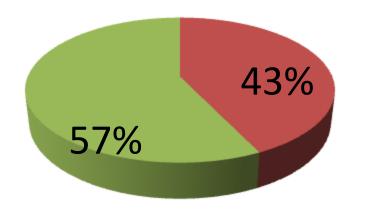

| Proposed Nobin Udyokta Business Info                 |   |                                                                                                                                                                                                                                                                                                                                                            |  |
|------------------------------------------------------|---|------------------------------------------------------------------------------------------------------------------------------------------------------------------------------------------------------------------------------------------------------------------------------------------------------------------------------------------------------------|--|
| Business Name                                        | : | ABDULLAH CYCLE STORE                                                                                                                                                                                                                                                                                                                                       |  |
| Location                                             | : | Nikrail, Buapur, Tangail                                                                                                                                                                                                                                                                                                                                   |  |
| Total Investment in BDT                              | : | BDT 70,000/-                                                                                                                                                                                                                                                                                                                                               |  |
| Financing                                            | : | Self BDT 30,000/- (from existing business) 43%<br>Required Investment BDT 40,000/- (as equity) 57%                                                                                                                                                                                                                                                         |  |
| Present salary/drawings<br>from business (estimates) | : | BDT 5,000                                                                                                                                                                                                                                                                                                                                                  |  |
| Proposed Salary                                      | : | BDT 5,000                                                                                                                                                                                                                                                                                                                                                  |  |
| Size of shop                                         | : | 15 ft x 12 ft= 180 square ft                                                                                                                                                                                                                                                                                                                               |  |
| Security of the shop                                 | : | -                                                                                                                                                                                                                                                                                                                                                          |  |
| Implementation                                       | : | <ul> <li>The business is planned to be scaled up by investment in various cycle parts.</li> <li>Cycle servicing here.</li> <li>Average 20% gain on sale.</li> <li>The business is operating by entrepreneur. Existing no employee.</li> <li>The shop is rented.</li> <li>Collects goods from Tangail.</li> <li>Agreed grace period is 4 months.</li> </ul> |  |