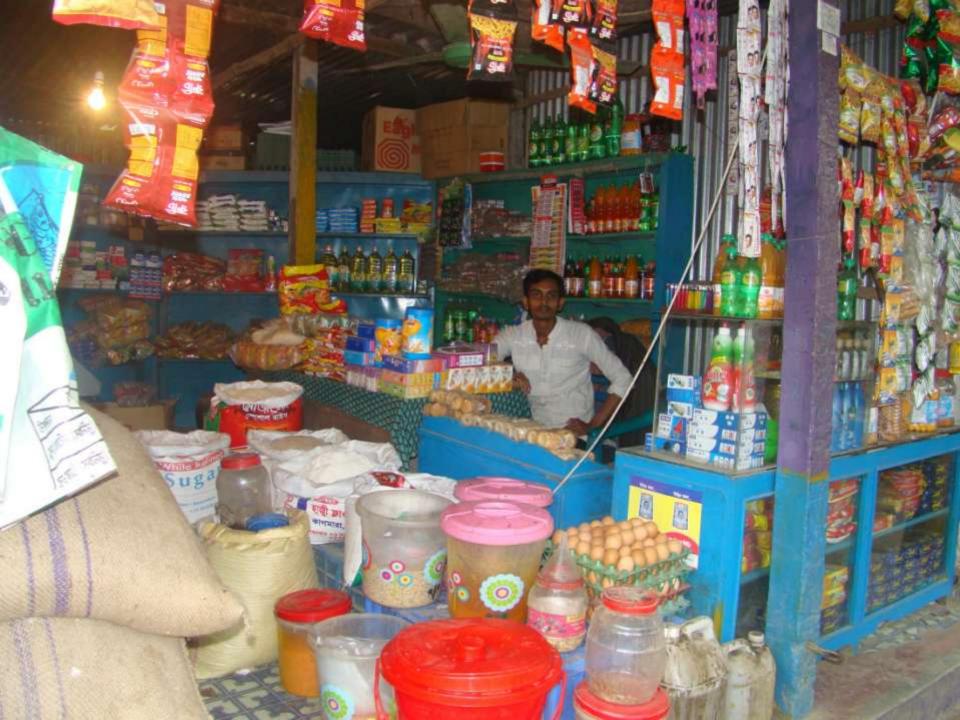

# Pictures

MALINE WALES

ol. 61251268.

| Proposed Nobin Udyokta Business Info              |   |                                                                                                                                                                                                                                                                                                                                                                   |  |  |
|---------------------------------------------------|---|-------------------------------------------------------------------------------------------------------------------------------------------------------------------------------------------------------------------------------------------------------------------------------------------------------------------------------------------------------------------|--|--|
| Business Name                                     | : | SUJAN STORE                                                                                                                                                                                                                                                                                                                                                       |  |  |
| Location                                          | : | Noyachor Bazar.Delduar Tangail                                                                                                                                                                                                                                                                                                                                    |  |  |
| Total Investment in BDT                           | : | BDT 2,60,000 /-                                                                                                                                                                                                                                                                                                                                                   |  |  |
| Financing                                         | : | Self 1,60,000/- (from existing business) 62% Required Investment BDT 1,00,000/- (as equity) 38%                                                                                                                                                                                                                                                                   |  |  |
| Present salary/drawings from business (estimates) | : | BDT 5,000                                                                                                                                                                                                                                                                                                                                                         |  |  |
| Proposed Salary                                   | : | BDT 5,000                                                                                                                                                                                                                                                                                                                                                         |  |  |
| Size of shop                                      | : | 25 ft x 12 ft= 300 square ft                                                                                                                                                                                                                                                                                                                                      |  |  |
| Security of the shop                              | : | Nil                                                                                                                                                                                                                                                                                                                                                               |  |  |
| Implementation                                    | : | <ul> <li>The business is planned to be scaled up by investment in existing goods like; Rice, Pulse, Oil. Flour, Grocery Itemsetc.</li> <li>Average 15% gain on sale.</li> <li>The business is operating by entrepreneur. Existing no employee.</li> <li>The shop is own</li> <li>Collects goods from Tangail</li> <li>Agreed grace period is 4 months.</li> </ul> |  |  |