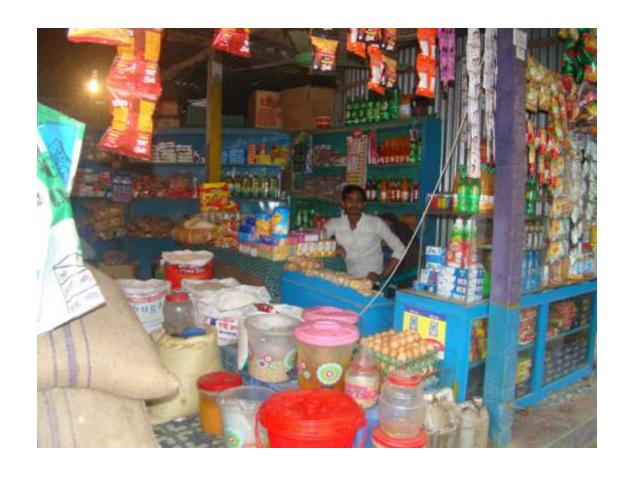

# Pictures

MALINE WALES

ol. 61251268.

| Proposed Nobin Udyokta Business Info              |   |                                                                                                                                                                                                                                                                                                                                                                   |  |  |
|---------------------------------------------------|---|-------------------------------------------------------------------------------------------------------------------------------------------------------------------------------------------------------------------------------------------------------------------------------------------------------------------------------------------------------------------|--|--|
| Business Name                                     | : | SUJAN STORE                                                                                                                                                                                                                                                                                                                                                       |  |  |
| Location                                          | : | Noyachor Bazar.Delduar Tangail                                                                                                                                                                                                                                                                                                                                    |  |  |
| Total Investment in BDT                           | : | BDT 2,60,000 /-                                                                                                                                                                                                                                                                                                                                                   |  |  |
| Financing                                         | : | Self 1,60,000/- (from existing business) 62% Required Investment BDT 1,00,000/- (as equity) 38%                                                                                                                                                                                                                                                                   |  |  |
| Present salary/drawings from business (estimates) | : | BDT 5,000                                                                                                                                                                                                                                                                                                                                                         |  |  |
| Proposed Salary                                   | : | BDT 5,000                                                                                                                                                                                                                                                                                                                                                         |  |  |
| Size of shop                                      | : | 25 ft x 12 ft= 300 square ft                                                                                                                                                                                                                                                                                                                                      |  |  |
| Security of the shop                              | : | Nil                                                                                                                                                                                                                                                                                                                                                               |  |  |
| Implementation                                    | : | <ul> <li>The business is planned to be scaled up by investment in existing goods like; Rice, Pulse, Oil. Flour, Grocery Itemsetc.</li> <li>Average 15% gain on sale.</li> <li>The business is operating by entrepreneur. Existing no employee.</li> <li>The shop is own</li> <li>Collects goods from Tangail</li> <li>Agreed grace period is 4 months.</li> </ul> |  |  |