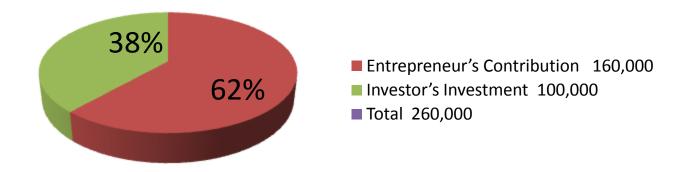

| Investment Breakdown                 |          |        |        |  |  |
|--------------------------------------|----------|--------|--------|--|--|
| Particulars                          | Proposed | Total  |        |  |  |
| Rice, Pulse, Flour etc               | 70,000   | 50,000 | 120000 |  |  |
| Biscouit, Chanachur, Soft drinks etc | 75,000   | 50,000 | 125000 |  |  |
| Freeze                               | 15,000   | 0      | 15000  |  |  |
| Total                                | 160,000  | 100000 | 260000 |  |  |