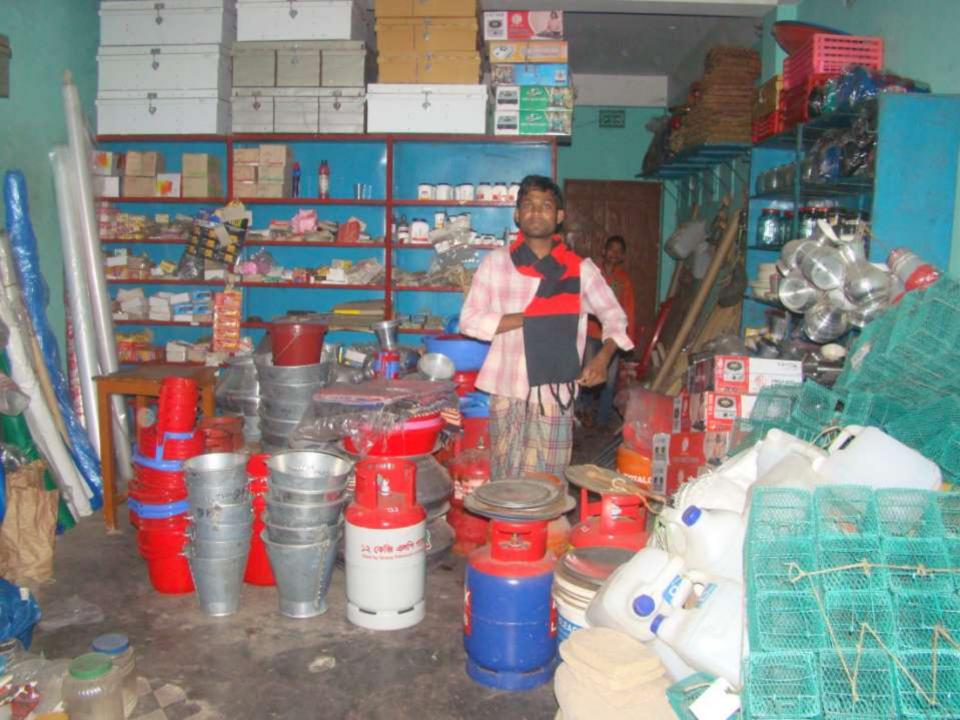

# Pictures

| Proposed Nobin Udyokta Business Info              |   |                                                                                                                                                                                                                                                                                                                                                                                                                    |  |  |
|---------------------------------------------------|---|--------------------------------------------------------------------------------------------------------------------------------------------------------------------------------------------------------------------------------------------------------------------------------------------------------------------------------------------------------------------------------------------------------------------|--|--|
| Business Name                                     | : | REXONA HARWARE                                                                                                                                                                                                                                                                                                                                                                                                     |  |  |
| Location                                          | : | Elashin, Bazar, Tangail                                                                                                                                                                                                                                                                                                                                                                                            |  |  |
| Total Investment in BDT                           | : | BDT 4,50,000 /-                                                                                                                                                                                                                                                                                                                                                                                                    |  |  |
| Financing                                         | : | Self 3,00,000/- (from existing business) 67% Required Investment BDT 1,50,000/- (as equity) 33%                                                                                                                                                                                                                                                                                                                    |  |  |
| Present salary/drawings from business (estimates) | : | BDT 5,000                                                                                                                                                                                                                                                                                                                                                                                                          |  |  |
| Proposed Salary                                   | : | BDT 5,000                                                                                                                                                                                                                                                                                                                                                                                                          |  |  |
| Size of shop                                      | : | 30 ft x 14 ft= 420 square ft                                                                                                                                                                                                                                                                                                                                                                                       |  |  |
| Security of the shop                              | : | BDT 20000/-                                                                                                                                                                                                                                                                                                                                                                                                        |  |  |
| Implementation                                    | : | <ul> <li>The business is planned to be scaled up by investment in existing goods like; Gas Cylinder, Poli paper, Net, Floor mat, Silver and Hardware items etc.</li> <li>Average 15% gain on sale.</li> <li>The business is operating by entrepreneur. Existing no employee.</li> <li>The shop is own</li> <li>Collects goods from Chakbazar, Imamgonj, Dhaka</li> <li>Agreed grace period is 4 months.</li> </ul> |  |  |