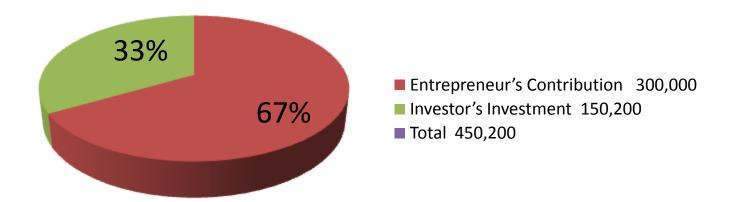

| Proposed Nobin Udyokta Business Info              |   |                                                                                                                                                                                                                                                                                                                                                                                                                    |  |  |
|---------------------------------------------------|---|--------------------------------------------------------------------------------------------------------------------------------------------------------------------------------------------------------------------------------------------------------------------------------------------------------------------------------------------------------------------------------------------------------------------|--|--|
| Business Name                                     | : | REXONA HARWARE                                                                                                                                                                                                                                                                                                                                                                                                     |  |  |
| Location                                          | : | Elashin, Bazar, Tangail                                                                                                                                                                                                                                                                                                                                                                                            |  |  |
| Total Investment in BDT                           | : | BDT 4,50,000 /-                                                                                                                                                                                                                                                                                                                                                                                                    |  |  |
| Financing                                         | : | Self 3,00,000/- (from existing business) 67% Required Investment BDT 1,50,000/- (as equity) 33%                                                                                                                                                                                                                                                                                                                    |  |  |
| Present salary/drawings from business (estimates) | : | BDT 5,000                                                                                                                                                                                                                                                                                                                                                                                                          |  |  |
| Proposed Salary                                   | : | BDT 5,000                                                                                                                                                                                                                                                                                                                                                                                                          |  |  |
| Size of shop                                      | : | 30 ft x 14 ft= 420 square ft                                                                                                                                                                                                                                                                                                                                                                                       |  |  |
| Security of the shop                              | : | BDT 20000/-                                                                                                                                                                                                                                                                                                                                                                                                        |  |  |
| Implementation                                    | : | <ul> <li>The business is planned to be scaled up by investment in existing goods like; Gas Cylinder, Poli paper, Net, Floor mat, Silver and Hardware items etc.</li> <li>Average 15% gain on sale.</li> <li>The business is operating by entrepreneur. Existing no employee.</li> <li>The shop is own</li> <li>Collects goods from Chakbazar, Imamgonj, Dhaka</li> <li>Agreed grace period is 4 months.</li> </ul> |  |  |

| Investment Breakdown                      |          |          |         |  |  |  |
|-------------------------------------------|----------|----------|---------|--|--|--|
| Particulars                               | Existing | Proposed | #VALUE! |  |  |  |
| Gas cylinder(18x2500)                     | 45,000   | 45,000   | 90000   |  |  |  |
| Poli Paper, Net, Floor Mat, Silver Vassel | 125,000  | 50,000   | 175000  |  |  |  |
| Pan,Spike,GI Cable,Color,etc              | 130,000  | 55,000   | 185000  |  |  |  |
| Soap,Cosmetics,Chanachur,Puls etc         |          |          |         |  |  |  |
| items                                     | 0        | 0        | 0       |  |  |  |
|                                           | 300,000  | 150,000  | 450000  |  |  |  |