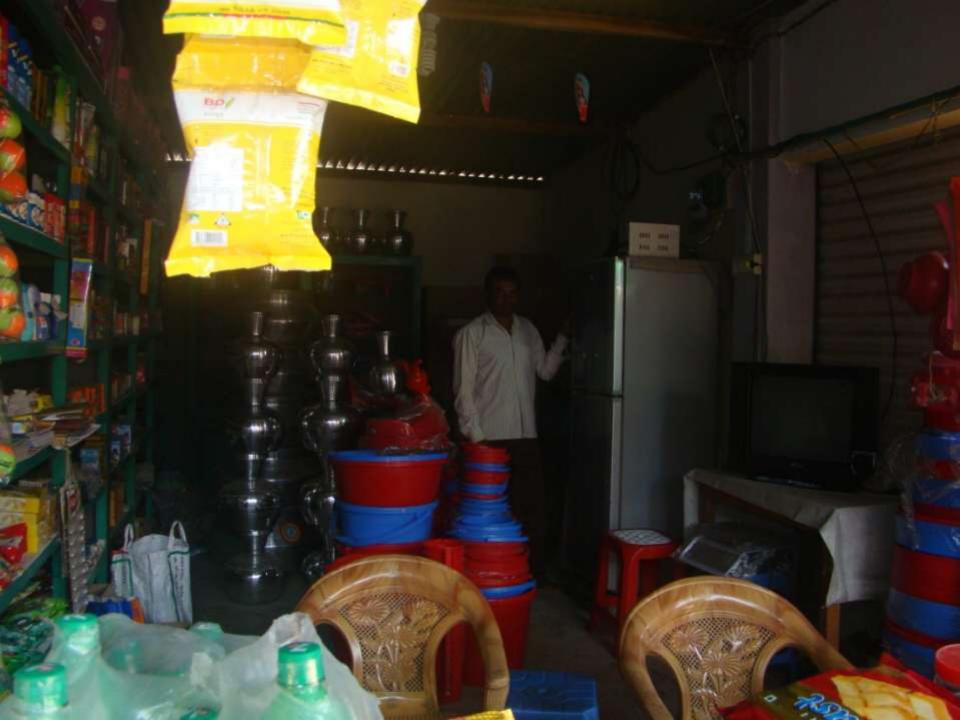

| Proposed Nobin Udyokta Business Info                 |   |                                                                                                                                                                                                                                                                                                                                                                                                                                                                 |  |  |
|------------------------------------------------------|---|-----------------------------------------------------------------------------------------------------------------------------------------------------------------------------------------------------------------------------------------------------------------------------------------------------------------------------------------------------------------------------------------------------------------------------------------------------------------|--|--|
| Business Name                                        | : | SHAH ALAM STORE                                                                                                                                                                                                                                                                                                                                                                                                                                                 |  |  |
| Location                                             | : | Elasin Bazar, Tangail                                                                                                                                                                                                                                                                                                                                                                                                                                           |  |  |
| Total Investment in BDT                              | : | BDT 2,30,000/-                                                                                                                                                                                                                                                                                                                                                                                                                                                  |  |  |
| Financing                                            | : | Self BDT 1,30,000 /- (from existing business) 57 %<br>Required Investment BDT 1,00,000/- (as equity) 43 %                                                                                                                                                                                                                                                                                                                                                       |  |  |
| Present salary/drawings<br>from business (estimates) | : | BDT 5,000                                                                                                                                                                                                                                                                                                                                                                                                                                                       |  |  |
| Proposed Salary                                      | : | BDT 5,000                                                                                                                                                                                                                                                                                                                                                                                                                                                       |  |  |
| Size of shop                                         | : | 15 ft x 30 ft= 450 square ft                                                                                                                                                                                                                                                                                                                                                                                                                                    |  |  |
| Security of the shop                                 | : | BDT 1,00,000/-                                                                                                                                                                                                                                                                                                                                                                                                                                                  |  |  |
| Implementation                                       | • | <ul> <li>The business is planned to be scaled up by investment in existing goods like; Bucket, Silver vessel, Soap, Cosmetics, Dinner set, Chanachur, Electric items etc.</li> <li>Average 20% gain on sale.</li> <li>The business is operating by entrepreneur. Existing no employee. One will be appointed after getting equity fund.</li> <li>The shop is rented.</li> <li>Collects goods from Tangail.</li> <li>Agreed grace period is 4 months.</li> </ul> |  |  |

Pictures

120

BAJA FOOD

EALA PODOL

PA LA FORM

10.00

100