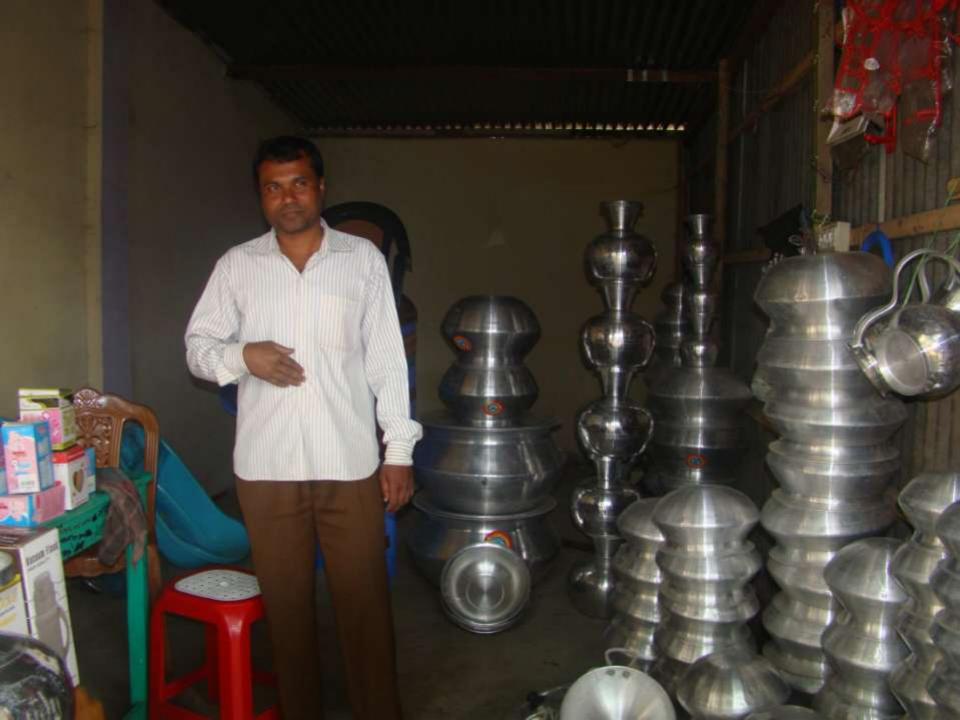

#### Proposed NU Business Name: SHAH ALAM STORE

Project identification and prepared by: Md.Shahidul Islam Jamurki Unit, Tangail

Project verified by: Md. Mizanur Rahman Patwary

canaly arts

Grameen Shakti Samajik Byabosha Ltd.

| Proposed Nobin Udyokta Business Info                 |   |                                                                                                                                                                                                                                                                                                                                                                                                                                                                 |  |  |
|------------------------------------------------------|---|-----------------------------------------------------------------------------------------------------------------------------------------------------------------------------------------------------------------------------------------------------------------------------------------------------------------------------------------------------------------------------------------------------------------------------------------------------------------|--|--|
| Business Name                                        | : | SHAH ALAM STORE                                                                                                                                                                                                                                                                                                                                                                                                                                                 |  |  |
| Location                                             | : | Elasin Bazar, Tangail                                                                                                                                                                                                                                                                                                                                                                                                                                           |  |  |
| Total Investment in BDT                              | : | BDT 2,30,000/-                                                                                                                                                                                                                                                                                                                                                                                                                                                  |  |  |
| Financing                                            | : | Self BDT 1,30,000 /- (from existing business) 57 %<br>Required Investment BDT 1,00,000/- (as equity) 43 %                                                                                                                                                                                                                                                                                                                                                       |  |  |
| Present salary/drawings<br>from business (estimates) | : | BDT 5,000                                                                                                                                                                                                                                                                                                                                                                                                                                                       |  |  |
| Proposed Salary                                      | : | BDT 5,000                                                                                                                                                                                                                                                                                                                                                                                                                                                       |  |  |
| Size of shop                                         | : | 15 ft x 30 ft= 450 square ft                                                                                                                                                                                                                                                                                                                                                                                                                                    |  |  |
| Security of the shop                                 | : | BDT 1,00,000/-                                                                                                                                                                                                                                                                                                                                                                                                                                                  |  |  |
| Implementation                                       | • | <ul> <li>The business is planned to be scaled up by investment in existing goods like; Bucket, Silver vessel, Soap, Cosmetics, Dinner set, Chanachur, Electric items etc.</li> <li>Average 20% gain on sale.</li> <li>The business is operating by entrepreneur. Existing no employee. One will be appointed after getting equity fund.</li> <li>The shop is rented.</li> <li>Collects goods from Tangail.</li> <li>Agreed grace period is 4 months.</li> </ul> |  |  |

Pictures

120

BAJA FOOD

EALA PODOL

PA LA FORM

10.00

100