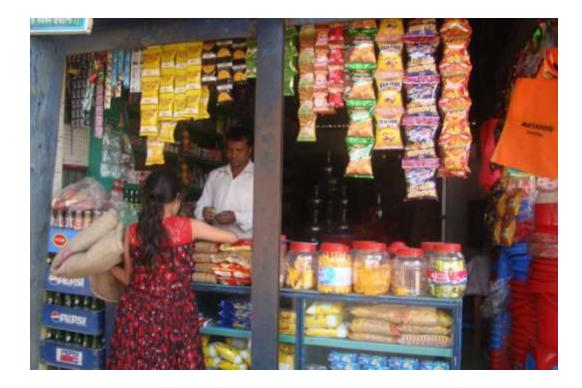

| Proposed Nobin Udyokta Business Info                 |   |                                                                                                                                                                                                                                                                                                                                                                                                                                                                 |  |  |
|------------------------------------------------------|---|-----------------------------------------------------------------------------------------------------------------------------------------------------------------------------------------------------------------------------------------------------------------------------------------------------------------------------------------------------------------------------------------------------------------------------------------------------------------|--|--|
| Business Name                                        | : | SHAH ALAM STORE                                                                                                                                                                                                                                                                                                                                                                                                                                                 |  |  |
| Location                                             | : | Elasin Bazar, Tangail                                                                                                                                                                                                                                                                                                                                                                                                                                           |  |  |
| Total Investment in BDT                              | : | BDT 2,30,000/-                                                                                                                                                                                                                                                                                                                                                                                                                                                  |  |  |
| Financing                                            | : | Self BDT 1,30,000 /- (from existing business) 57 %<br>Required Investment BDT 1,00,000/- (as equity) 43 %                                                                                                                                                                                                                                                                                                                                                       |  |  |
| Present salary/drawings<br>from business (estimates) | : | BDT 5,000                                                                                                                                                                                                                                                                                                                                                                                                                                                       |  |  |
| Proposed Salary                                      | : | BDT 5,000                                                                                                                                                                                                                                                                                                                                                                                                                                                       |  |  |
| Size of shop                                         | : | 15 ft x 30 ft= 450 square ft                                                                                                                                                                                                                                                                                                                                                                                                                                    |  |  |
| Security of the shop                                 | : | BDT 1,00,000/-                                                                                                                                                                                                                                                                                                                                                                                                                                                  |  |  |
| Implementation                                       | • | <ul> <li>The business is planned to be scaled up by investment in existing goods like; Bucket, Silver vessel, Soap, Cosmetics, Dinner set, Chanachur, Electric items etc.</li> <li>Average 20% gain on sale.</li> <li>The business is operating by entrepreneur. Existing no employee. One will be appointed after getting equity fund.</li> <li>The shop is rented.</li> <li>Collects goods from Tangail.</li> <li>Agreed grace period is 4 months.</li> </ul> |  |  |

Pictures

120

BAJA FOOD

EALA PODOL

PA LA FORM

10.00

100