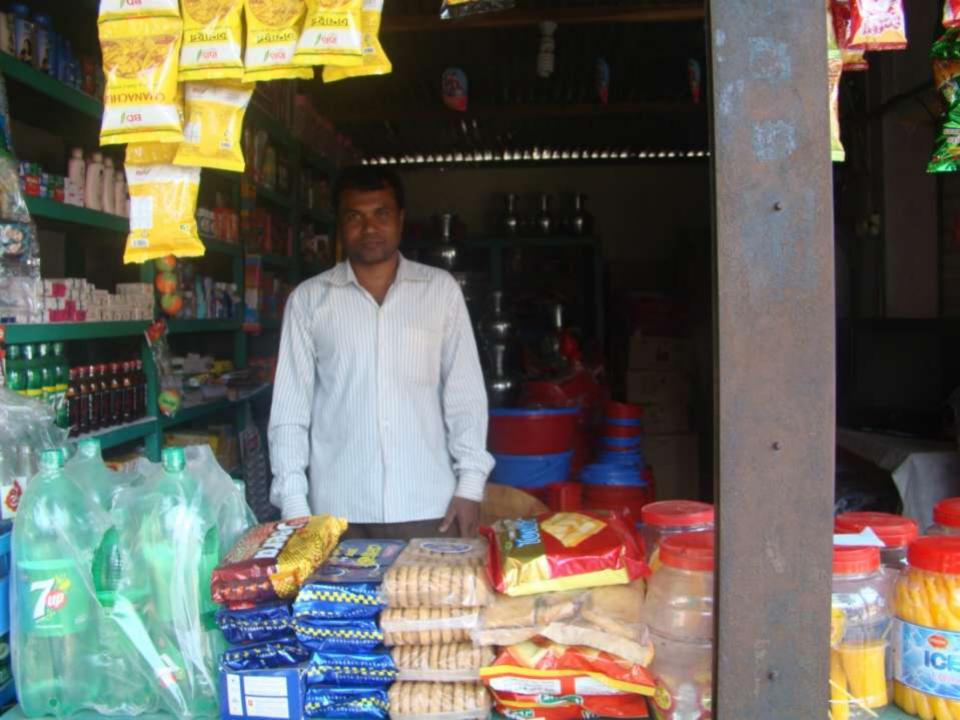

#### Proposed NU Business Name: SHAH ALAM STORE

Project identification and prepared by: Md.Shahidul Islam Jamurki Unit, Tangail

Project verified by: Md. Mizanur Rahman Patwary

canaly arts

Grameen Shakti Samajik Byabosha Ltd.

| Proposed Nobin Udyokta Business Info                 |   |                                                                                                                                                                                                                                                                                                                                                                                                                                                                 |  |  |
|------------------------------------------------------|---|-----------------------------------------------------------------------------------------------------------------------------------------------------------------------------------------------------------------------------------------------------------------------------------------------------------------------------------------------------------------------------------------------------------------------------------------------------------------|--|--|
| Business Name                                        | : | SHAH ALAM STORE                                                                                                                                                                                                                                                                                                                                                                                                                                                 |  |  |
| Location                                             | : | Elasin Bazar, Tangail                                                                                                                                                                                                                                                                                                                                                                                                                                           |  |  |
| Total Investment in BDT                              | : | BDT 2,30,000/-                                                                                                                                                                                                                                                                                                                                                                                                                                                  |  |  |
| Financing                                            | : | Self BDT 1,30,000 /- (from existing business) 57 %<br>Required Investment BDT 1,00,000/- (as equity) 43 %                                                                                                                                                                                                                                                                                                                                                       |  |  |
| Present salary/drawings<br>from business (estimates) | : | BDT 5,000                                                                                                                                                                                                                                                                                                                                                                                                                                                       |  |  |
| Proposed Salary                                      | : | BDT 5,000                                                                                                                                                                                                                                                                                                                                                                                                                                                       |  |  |
| Size of shop                                         | : | 15 ft x 30 ft= 450 square ft                                                                                                                                                                                                                                                                                                                                                                                                                                    |  |  |
| Security of the shop                                 | : | BDT 1,00,000/-                                                                                                                                                                                                                                                                                                                                                                                                                                                  |  |  |
| Implementation                                       | • | <ul> <li>The business is planned to be scaled up by investment in existing goods like; Bucket, Silver vessel, Soap, Cosmetics, Dinner set, Chanachur, Electric items etc.</li> <li>Average 20% gain on sale.</li> <li>The business is operating by entrepreneur. Existing no employee. One will be appointed after getting equity fund.</li> <li>The shop is rented.</li> <li>Collects goods from Tangail.</li> <li>Agreed grace period is 4 months.</li> </ul> |  |  |

Pictures

120

BAJA FOOD

EALA PODOL

PA LA FORM

10.00

100