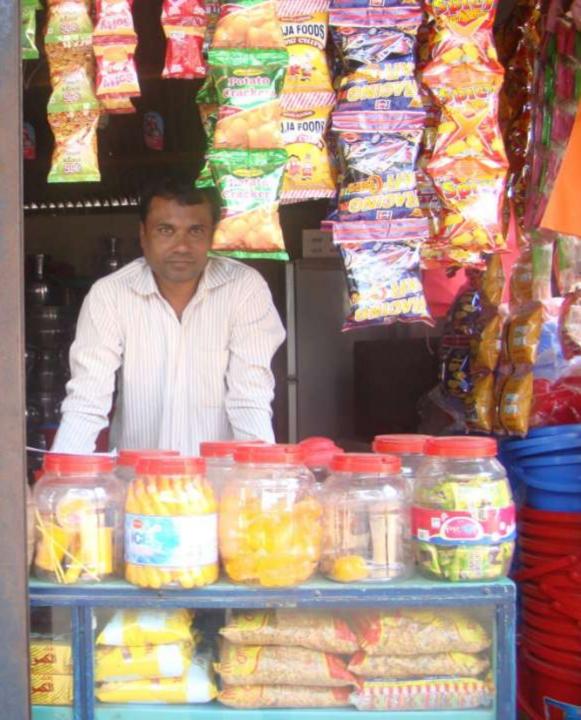

#### Proposed NU Business Name: SHAH ALAM STORE

Project identification and prepared by: Md.Shahidul Islam Jamurki Unit, Tangail

Project verified by: Md. Mizanur Rahman Patwary

canaly arts

Grameen Shakti Samajik Byabosha Ltd.

| Proposed Nobin Udyokta Business Info                 |   |                                                                                                                                                                                                                                                                                                                                                                                                                                                                 |  |  |
|------------------------------------------------------|---|-----------------------------------------------------------------------------------------------------------------------------------------------------------------------------------------------------------------------------------------------------------------------------------------------------------------------------------------------------------------------------------------------------------------------------------------------------------------|--|--|
| Business Name                                        | : | SHAH ALAM STORE                                                                                                                                                                                                                                                                                                                                                                                                                                                 |  |  |
| Location                                             | : | Elasin Bazar, Tangail                                                                                                                                                                                                                                                                                                                                                                                                                                           |  |  |
| Total Investment in BDT                              | : | BDT 2,30,000/-                                                                                                                                                                                                                                                                                                                                                                                                                                                  |  |  |
| Financing                                            | : | Self BDT 1,30,000 /- (from existing business) 57 %<br>Required Investment BDT 1,00,000/- (as equity) 43 %                                                                                                                                                                                                                                                                                                                                                       |  |  |
| Present salary/drawings<br>from business (estimates) | : | BDT 5,000                                                                                                                                                                                                                                                                                                                                                                                                                                                       |  |  |
| Proposed Salary                                      | : | BDT 5,000                                                                                                                                                                                                                                                                                                                                                                                                                                                       |  |  |
| Size of shop                                         | : | 15 ft x 30 ft= 450 square ft                                                                                                                                                                                                                                                                                                                                                                                                                                    |  |  |
| Security of the shop                                 | : | BDT 1,00,000/-                                                                                                                                                                                                                                                                                                                                                                                                                                                  |  |  |
| Implementation                                       | • | <ul> <li>The business is planned to be scaled up by investment in existing goods like; Bucket, Silver vessel, Soap, Cosmetics, Dinner set, Chanachur, Electric items etc.</li> <li>Average 20% gain on sale.</li> <li>The business is operating by entrepreneur. Existing no employee. One will be appointed after getting equity fund.</li> <li>The shop is rented.</li> <li>Collects goods from Tangail.</li> <li>Agreed grace period is 4 months.</li> </ul> |  |  |