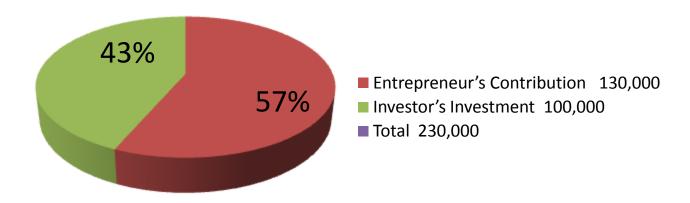

| Investment Breakdown          |          |          |        |  |  |
|-------------------------------|----------|----------|--------|--|--|
| Particulars                   | Existing | Proposed | Total  |  |  |
| Silvewr Vassel, (80kgx280)    | 22,400   | 56,000   | 78400  |  |  |
| Big Vassel(70x350)            | 24,500   |          | 24500  |  |  |
| Plastic Items                 | 50,500   | 34,500   | 85000  |  |  |
| Soap,Cosmetics,Electric items | 32,600   | 9,500    | 42100  |  |  |
| Total                         | 130,000  | 100000   | 230000 |  |  |