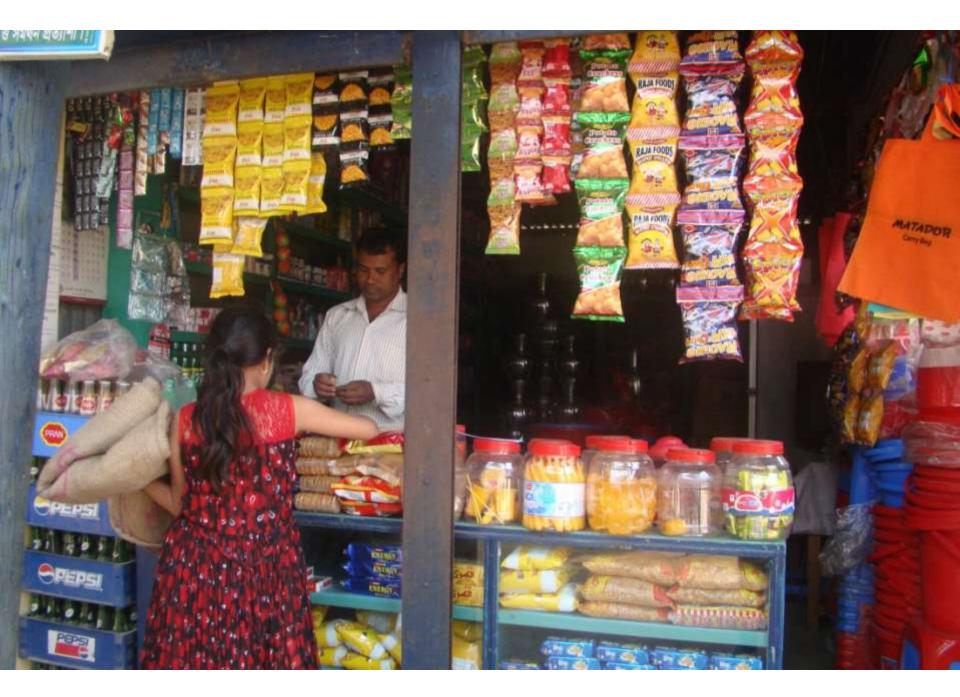

| Proposed Nobin Udyokta Business Info                 |   |                                                                                                                                                                                                                                                                                                                                                                                                                                                                 |  |  |
|------------------------------------------------------|---|-----------------------------------------------------------------------------------------------------------------------------------------------------------------------------------------------------------------------------------------------------------------------------------------------------------------------------------------------------------------------------------------------------------------------------------------------------------------|--|--|
| Business Name                                        | : | SHAH ALAM STORE                                                                                                                                                                                                                                                                                                                                                                                                                                                 |  |  |
| Location                                             | : | Elasin Bazar, Tangail                                                                                                                                                                                                                                                                                                                                                                                                                                           |  |  |
| Total Investment in BDT                              | : | BDT 2,30,000/-                                                                                                                                                                                                                                                                                                                                                                                                                                                  |  |  |
| Financing                                            | : | Self BDT 1,30,000 /- (from existing business) 57 %<br>Required Investment BDT 1,00,000/- (as equity) 43 %                                                                                                                                                                                                                                                                                                                                                       |  |  |
| Present salary/drawings<br>from business (estimates) | : | BDT 5,000                                                                                                                                                                                                                                                                                                                                                                                                                                                       |  |  |
| Proposed Salary                                      | : | BDT 5,000                                                                                                                                                                                                                                                                                                                                                                                                                                                       |  |  |
| Size of shop                                         | : | 15 ft x 30 ft= 450 square ft                                                                                                                                                                                                                                                                                                                                                                                                                                    |  |  |
| Security of the shop                                 | : | BDT 1,00,000/-                                                                                                                                                                                                                                                                                                                                                                                                                                                  |  |  |
| Implementation                                       | • | <ul> <li>The business is planned to be scaled up by investment in existing goods like; Bucket, Silver vessel, Soap, Cosmetics, Dinner set, Chanachur, Electric items etc.</li> <li>Average 20% gain on sale.</li> <li>The business is operating by entrepreneur. Existing no employee. One will be appointed after getting equity fund.</li> <li>The shop is rented.</li> <li>Collects goods from Tangail.</li> <li>Agreed grace period is 4 months.</li> </ul> |  |  |

Pictures

120

BAJA FOOD

EALA PODOL

PA LA FORM

10.00

100