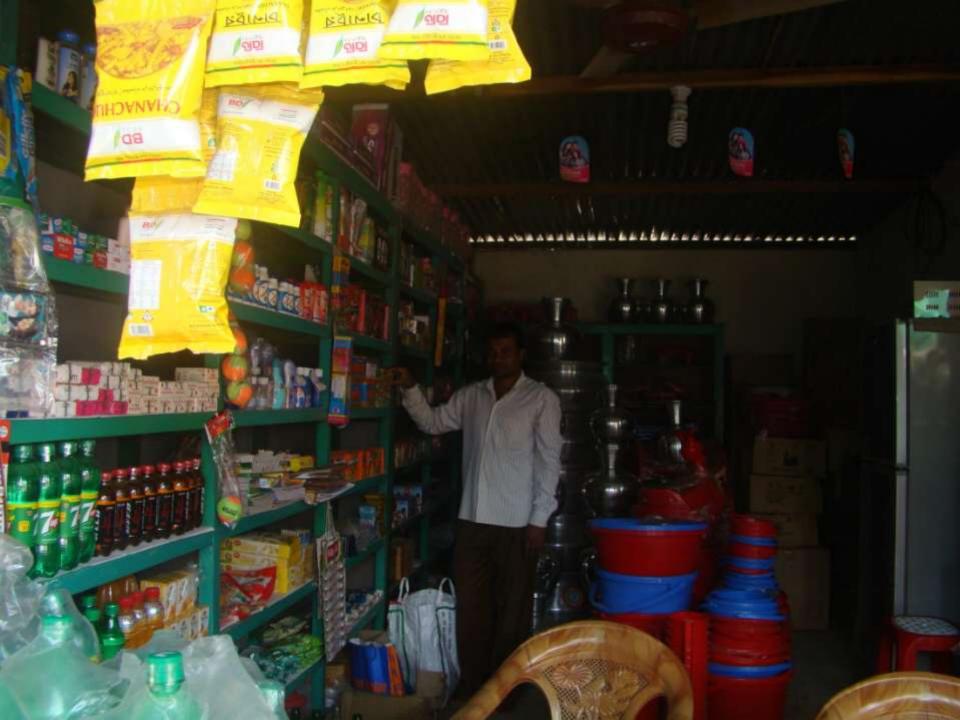

| Proposed Nobin Udyokta Business Info                 |   |                                                                                                                                                                                                                                                                                                                                                                                                                                                                 |  |  |
|------------------------------------------------------|---|-----------------------------------------------------------------------------------------------------------------------------------------------------------------------------------------------------------------------------------------------------------------------------------------------------------------------------------------------------------------------------------------------------------------------------------------------------------------|--|--|
| Business Name                                        | : | SHAH ALAM STORE                                                                                                                                                                                                                                                                                                                                                                                                                                                 |  |  |
| Location                                             | : | Elasin Bazar, Tangail                                                                                                                                                                                                                                                                                                                                                                                                                                           |  |  |
| Total Investment in BDT                              | : | BDT 2,30,000/-                                                                                                                                                                                                                                                                                                                                                                                                                                                  |  |  |
| Financing                                            | : | Self BDT 1,30,000 /- (from existing business) 57 %<br>Required Investment BDT 1,00,000/- (as equity) 43 %                                                                                                                                                                                                                                                                                                                                                       |  |  |
| Present salary/drawings<br>from business (estimates) | : | BDT 5,000                                                                                                                                                                                                                                                                                                                                                                                                                                                       |  |  |
| Proposed Salary                                      | : | BDT 5,000                                                                                                                                                                                                                                                                                                                                                                                                                                                       |  |  |
| Size of shop                                         | : | 15 ft x 30 ft= 450 square ft                                                                                                                                                                                                                                                                                                                                                                                                                                    |  |  |
| Security of the shop                                 | : | BDT 1,00,000/-                                                                                                                                                                                                                                                                                                                                                                                                                                                  |  |  |
| Implementation                                       | • | <ul> <li>The business is planned to be scaled up by investment in existing goods like; Bucket, Silver vessel, Soap, Cosmetics, Dinner set, Chanachur, Electric items etc.</li> <li>Average 20% gain on sale.</li> <li>The business is operating by entrepreneur. Existing no employee. One will be appointed after getting equity fund.</li> <li>The shop is rented.</li> <li>Collects goods from Tangail.</li> <li>Agreed grace period is 4 months.</li> </ul> |  |  |