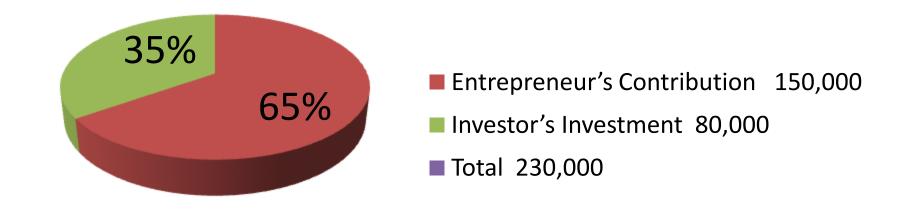

| Investment Breakdown         |          |          |                |  |
|------------------------------|----------|----------|----------------|--|
| Particulars                  | Existing | Proposed | Proposed Total |  |
| Sharee                       | 50,000   | 15,000   | 65,000         |  |
| Lungi                        | 10,000   | 2,000    | 12,000         |  |
| Pant piece                   | 15,000   | 5,000    | 20,000         |  |
| Shirt piece                  | 5,000    | 5,000    | 10,000         |  |
| Long cloth                   | 30,000   | 18,000   | 48,000         |  |
| Three-piece                  | 20,000   | 15,000   | 35,000         |  |
| Print cloth, Veil cloths etc | 20,000   | 20,000   | 40,000         |  |
| Total                        | 150,000  | 80,000   | 230,000        |  |