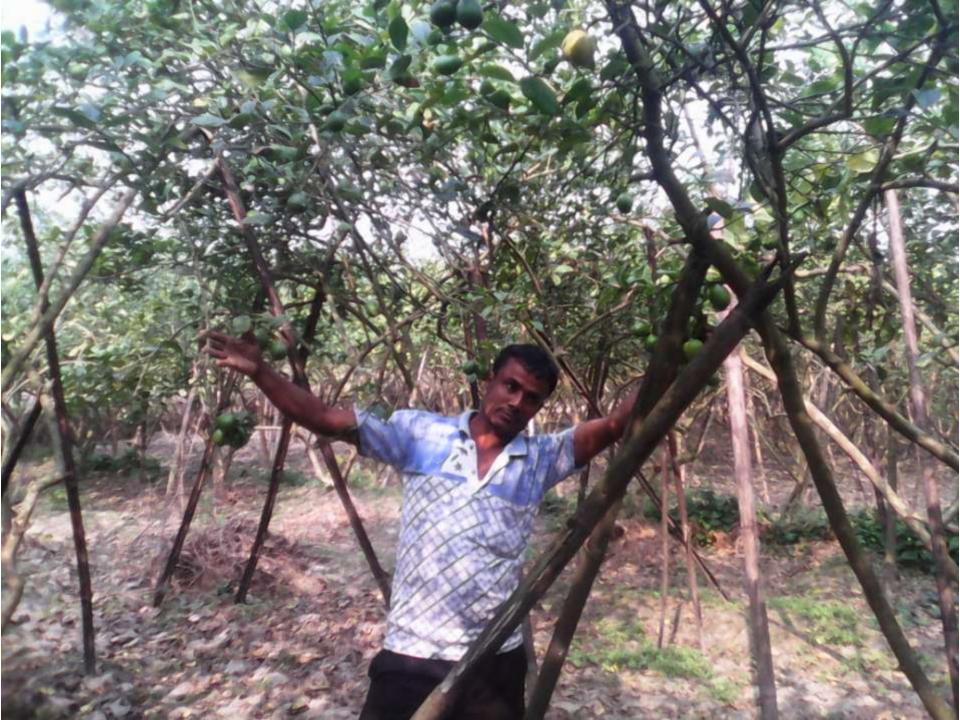

| Proposed Nobin Udyokta Business Info                 |   |                                                                                                                                                                                                                                                                                                                                                                                   |  |
|------------------------------------------------------|---|-----------------------------------------------------------------------------------------------------------------------------------------------------------------------------------------------------------------------------------------------------------------------------------------------------------------------------------------------------------------------------------|--|
| Business Name                                        | : | MINTU LEMON GARDEN                                                                                                                                                                                                                                                                                                                                                                |  |
| Location                                             | : | Deldular, Uttar Bazaar, Tangail                                                                                                                                                                                                                                                                                                                                                   |  |
| Total Investment in BDT                              | : | BDT 6,00,000/-                                                                                                                                                                                                                                                                                                                                                                    |  |
| Financing                                            | : | Self BDT 5,00,000/- (from existing business) 83%<br>Required Investment BDT 1,00,000/- (as equity) 17%                                                                                                                                                                                                                                                                            |  |
| Present salary/drawings<br>from business (estimates) | : | BDT 5,000                                                                                                                                                                                                                                                                                                                                                                         |  |
| Proposed Salary                                      | : | BDT 5,000                                                                                                                                                                                                                                                                                                                                                                         |  |
| Size of shop                                         | : | 500 Decimal                                                                                                                                                                                                                                                                                                                                                                       |  |
| Security of the shop                                 | : | -                                                                                                                                                                                                                                                                                                                                                                                 |  |
| Implementation                                       | : | <ul> <li>He has a lemon business.</li> <li>Per month sale 50 bags lemon. Average price of lemon bag is<br/>BDT 2,150.</li> <li>The business is operating by entrepreneur. Existing ten labor.</li> <li>After getting equity fund two labor will appointed.</li> <li>The land is owned.</li> <li>Collects goods from Delduar.</li> <li>Agreed grace period is 4 months.</li> </ul> |  |