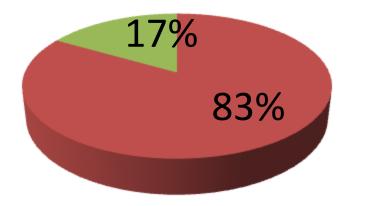

| Proposed Nobin Udyokta Business Info                 |   |                                                                                                                                                                                                                                                                                                                                                                                   |  |
|------------------------------------------------------|---|-----------------------------------------------------------------------------------------------------------------------------------------------------------------------------------------------------------------------------------------------------------------------------------------------------------------------------------------------------------------------------------|--|
| Business Name                                        | : | MINTU LEMON GARDEN                                                                                                                                                                                                                                                                                                                                                                |  |
| Location                                             | : | Deldular, Uttar Bazaar, Tangail                                                                                                                                                                                                                                                                                                                                                   |  |
| Total Investment in BDT                              | : | BDT 6,00,000/-                                                                                                                                                                                                                                                                                                                                                                    |  |
| Financing                                            | : | Self BDT 5,00,000/- (from existing business) 83%<br>Required Investment BDT 1,00,000/- (as equity) 17%                                                                                                                                                                                                                                                                            |  |
| Present salary/drawings<br>from business (estimates) | : | BDT 5,000                                                                                                                                                                                                                                                                                                                                                                         |  |
| Proposed Salary                                      | : | BDT 5,000                                                                                                                                                                                                                                                                                                                                                                         |  |
| Size of shop                                         | : | 500 Decimal                                                                                                                                                                                                                                                                                                                                                                       |  |
| Security of the shop                                 | : | -                                                                                                                                                                                                                                                                                                                                                                                 |  |
| Implementation                                       | : | <ul> <li>He has a lemon business.</li> <li>Per month sale 50 bags lemon. Average price of lemon bag is<br/>BDT 2,150.</li> <li>The business is operating by entrepreneur. Existing ten labor.</li> <li>After getting equity fund two labor will appointed.</li> <li>The land is owned.</li> <li>Collects goods from Delduar.</li> <li>Agreed grace period is 4 months.</li> </ul> |  |