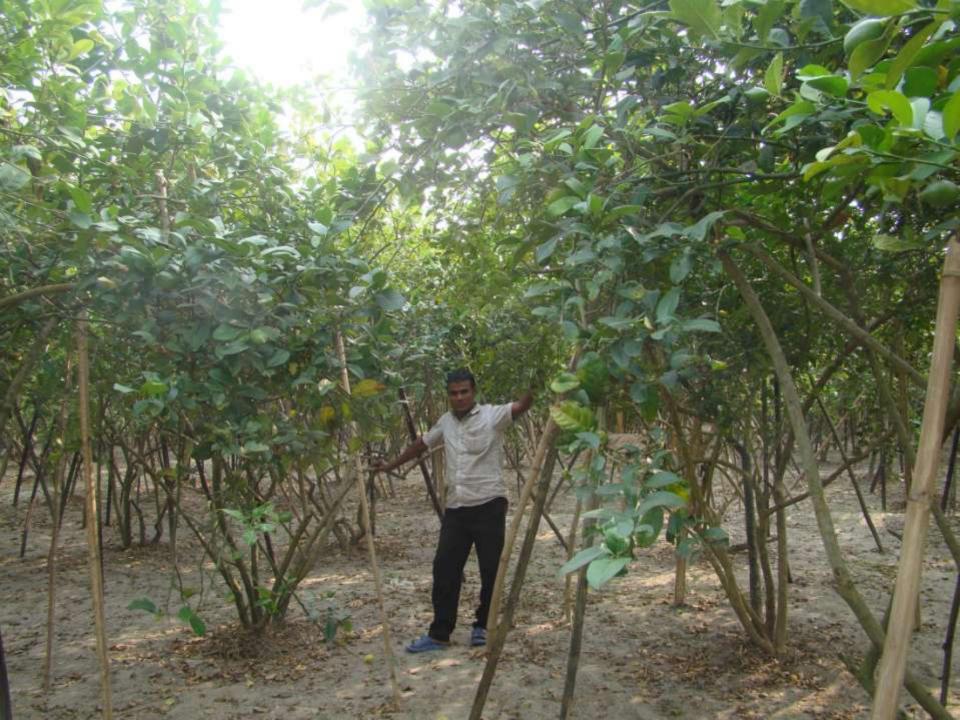

| Proposed Nobin Udyokta Business Info                 |   |                                                                                                                                                                                                                                                                                                                                                                                   |  |
|------------------------------------------------------|---|-----------------------------------------------------------------------------------------------------------------------------------------------------------------------------------------------------------------------------------------------------------------------------------------------------------------------------------------------------------------------------------|--|
| Business Name                                        | : | MINTU LEMON GARDEN                                                                                                                                                                                                                                                                                                                                                                |  |
| Location                                             | : | Deldular, Uttar Bazaar, Tangail                                                                                                                                                                                                                                                                                                                                                   |  |
| Total Investment in BDT                              | : | BDT 6,00,000/-                                                                                                                                                                                                                                                                                                                                                                    |  |
| Financing                                            | : | Self BDT 5,00,000/- (from existing business) 83%<br>Required Investment BDT 1,00,000/- (as equity) 17%                                                                                                                                                                                                                                                                            |  |
| Present salary/drawings<br>from business (estimates) | : | BDT 5,000                                                                                                                                                                                                                                                                                                                                                                         |  |
| Proposed Salary                                      | : | BDT 5,000                                                                                                                                                                                                                                                                                                                                                                         |  |
| Size of shop                                         | : | 500 Decimal                                                                                                                                                                                                                                                                                                                                                                       |  |
| Security of the shop                                 | : | -                                                                                                                                                                                                                                                                                                                                                                                 |  |
| Implementation                                       | : | <ul> <li>He has a lemon business.</li> <li>Per month sale 50 bags lemon. Average price of lemon bag is<br/>BDT 2,150.</li> <li>The business is operating by entrepreneur. Existing ten labor.</li> <li>After getting equity fund two labor will appointed.</li> <li>The land is owned.</li> <li>Collects goods from Delduar.</li> <li>Agreed grace period is 4 months.</li> </ul> |  |