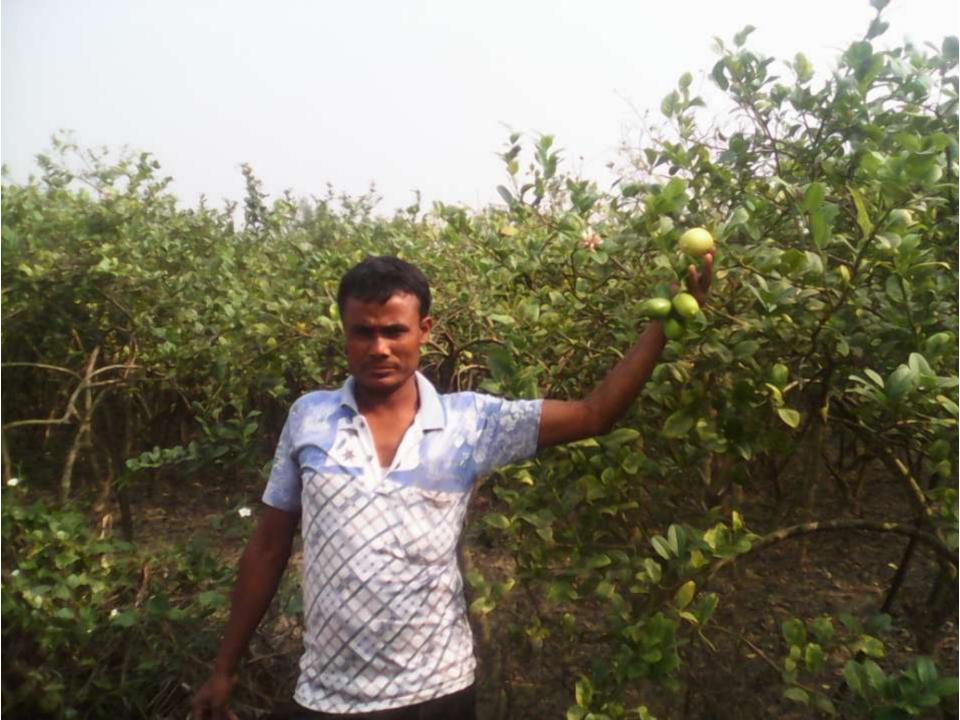

| Proposed Nobin Udyokta Business Info                 |   |                                                                                                                                                                                                                                                                                                                                                                                   |  |
|------------------------------------------------------|---|-----------------------------------------------------------------------------------------------------------------------------------------------------------------------------------------------------------------------------------------------------------------------------------------------------------------------------------------------------------------------------------|--|
| Business Name                                        | : | MINTU LEMON GARDEN                                                                                                                                                                                                                                                                                                                                                                |  |
| Location                                             | : | Deldular, Uttar Bazaar, Tangail                                                                                                                                                                                                                                                                                                                                                   |  |
| Total Investment in BDT                              | : | BDT 6,00,000/-                                                                                                                                                                                                                                                                                                                                                                    |  |
| Financing                                            | : | Self BDT 5,00,000/- (from existing business) 83%<br>Required Investment BDT 1,00,000/- (as equity) 17%                                                                                                                                                                                                                                                                            |  |
| Present salary/drawings<br>from business (estimates) | : | BDT 5,000                                                                                                                                                                                                                                                                                                                                                                         |  |
| Proposed Salary                                      | : | BDT 5,000                                                                                                                                                                                                                                                                                                                                                                         |  |
| Size of shop                                         | : | 500 Decimal                                                                                                                                                                                                                                                                                                                                                                       |  |
| Security of the shop                                 | : | -                                                                                                                                                                                                                                                                                                                                                                                 |  |
| Implementation                                       | : | <ul> <li>He has a lemon business.</li> <li>Per month sale 50 bags lemon. Average price of lemon bag is<br/>BDT 2,150.</li> <li>The business is operating by entrepreneur. Existing ten labor.</li> <li>After getting equity fund two labor will appointed.</li> <li>The land is owned.</li> <li>Collects goods from Delduar.</li> <li>Agreed grace period is 4 months.</li> </ul> |  |

# **FAMILY PICTURE**