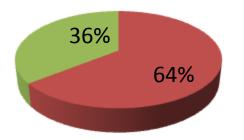

| Proposed Nobin Udyokta Business Info                 |   |                                                                                                                                                                                                                                                                                                                                                                                                                     |  |
|------------------------------------------------------|---|---------------------------------------------------------------------------------------------------------------------------------------------------------------------------------------------------------------------------------------------------------------------------------------------------------------------------------------------------------------------------------------------------------------------|--|
| Business Name                                        | : | LOKNATH TELECOM                                                                                                                                                                                                                                                                                                                                                                                                     |  |
| Location                                             | : | Elasin Bazar, Tangail                                                                                                                                                                                                                                                                                                                                                                                               |  |
| Total Investment in BDT                              | : | BDT 2,24,000/-                                                                                                                                                                                                                                                                                                                                                                                                      |  |
| Financing                                            | • | Self BDT 1,44,000 /- (from existing business) 64%<br>Required Investment BDT 80,000/- (as equity)36%                                                                                                                                                                                                                                                                                                                |  |
| Present salary/drawings<br>from business (estimates) | : | BDT 5,000                                                                                                                                                                                                                                                                                                                                                                                                           |  |
| Proposed Salary                                      | : | BDT 5,000                                                                                                                                                                                                                                                                                                                                                                                                           |  |
| Size of shop                                         | : | 10ft x 05 ft= 50 square ft                                                                                                                                                                                                                                                                                                                                                                                          |  |
| Security of the shop                                 | : | Nil                                                                                                                                                                                                                                                                                                                                                                                                                 |  |
| Implementation                                       |   | <ul> <li>The business is planned to be scaled up by investment in existing goods like Mobile accessories, Jewelry &amp; B-kash .</li> <li>Average 10% gain on sale.</li> <li>The business is operating by entrepreneur. Existing no employee. One will be appointed after getting equity fund.</li> <li>The shop is own.</li> <li>Collects goods from Tangail.</li> <li>Agreed grace period is 4 months.</li> </ul> |  |