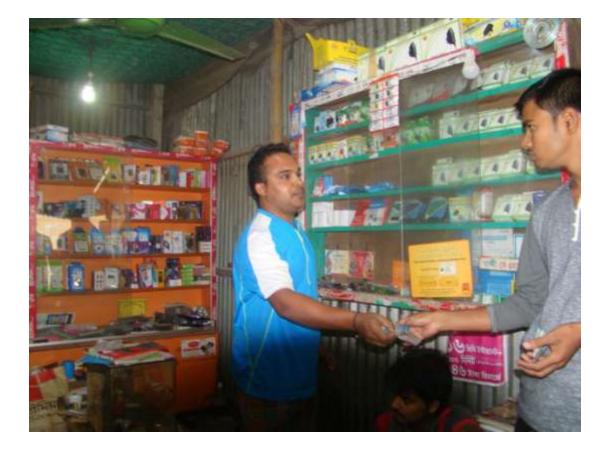

#### Proposed NU Business Name: LOKNATH TELECOM



Project identification and prepared by: Md.Shahidul Islam Jamurki Unit, Tangail

Project verified by: Md. Mizanur Rahman Patwary



Grameen Shakti Samajik Byabosha Ltd.

| Brief Bio of The Proposed Nobin Udyokta                                                                                                                        |       |                                                                                                                                                                                             |  |
|----------------------------------------------------------------------------------------------------------------------------------------------------------------|-------|----------------------------------------------------------------------------------------------