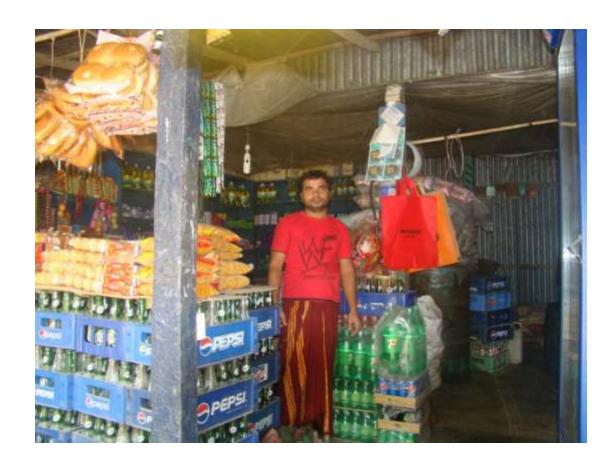

### **Proposed NU Business Name: JAHID STORE**



Project identification and prepared by: Md.Shahidul Islam Jamurki Unit, Tangail

Project verified by: Md. Mizanur Rahman Patwary



Grameen Shakti Samajik Byabosha Ltd.

| Brief Bio of The Proposed Nobin Udyokta                                                                                                              |       |                                                                                                                                                                  |  |  |
|------------------------------------------------------------------------------------------------------------------------------------------------------|-------|------------------------------------------------------------------------------------------------------------------------------------------