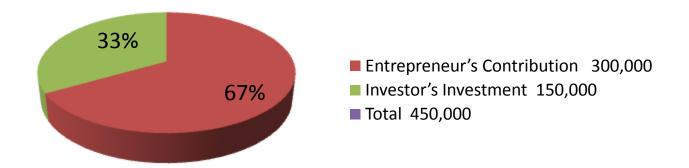

| Investment Breakdown                       |          |          |        |  |  |  |
|--------------------------------------------|----------|----------|--------|--|--|--|
| Particulars                                | Existing | Proposed | Total  |  |  |  |
| Rice (10 bag x 1400)                       | 14,000   | 10,000   | 114000 |  |  |  |
| Soyabin Oil(2 drumsx 15000)                | 30,000   | 15,000   | 45000  |  |  |  |
| Deasel(12 Drumsx15000)                     | 180,000  | 75,000   | 255000 |  |  |  |
| Soap,Cosmetics,Chanachur,Puls etc<br>items | 76,000   | 50,000   | 126000 |  |  |  |
| Total                                      | 300,000  | 150000   | 450000 |  |  |  |