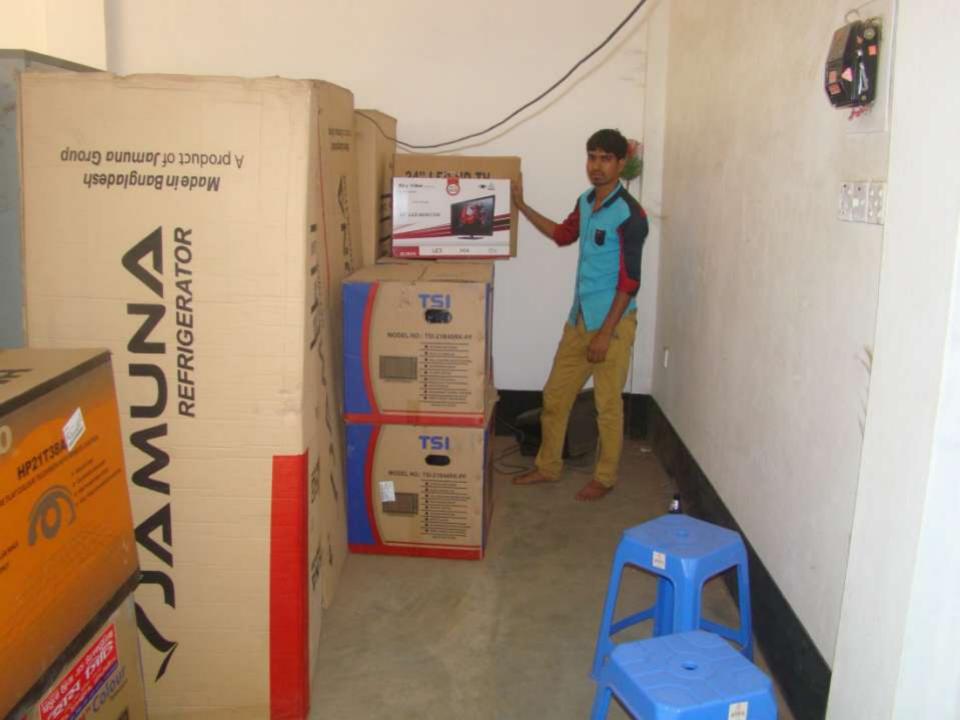

| Proposed Nobin Udyokta Business Info              |   |                                                                                                                                                                                                                                                                                                                                                                                                                               |  |  |  |
|---------------------------------------------------|---|-------------------------------------------------------------------------------------------------------------------------------------------------------------------------------------------------------------------------------------------------------------------------------------------------------------------------------------------------------------------------------------------------------------------------------|--|--|--|
| Business Name                                     | : | HOME CITY                                                                                                                                                                                                                                                                                                                                                                                                                     |  |  |  |
| Location                                          | : | Delduar, Tangail                                                                                                                                                                                                                                                                                                                                                                                                              |  |  |  |
| Total Investment in BDT                           | : | BDT 3,90,000/-                                                                                                                                                                                                                                                                                                                                                                                                                |  |  |  |
| Financing                                         | : | Self BDT 2,40,000/- (from existing business) 62%                                                                                                                                                                                                                                                                                                                                                                              |  |  |  |
|                                                   |   | Required Investment BDT 1,50,000/- (as equity) 38%                                                                                                                                                                                                                                                                                                                                                                            |  |  |  |
| Present salary/drawings from business (estimates) | : | 3DT 5,000                                                                                                                                                                                                                                                                                                                                                                                                                     |  |  |  |
| Proposed Salary                                   | : | BDT 5,000                                                                                                                                                                                                                                                                                                                                                                                                                     |  |  |  |
| Size of shop                                      | : | 18ft x 16 ft= 288 square ft                                                                                                                                                                                                                                                                                                                                                                                                   |  |  |  |
| Security of the shop                              | : | BDT 1,50,000                                                                                                                                                                                                                                                                                                                                                                                                                  |  |  |  |
| Implementation                                    | : | <ul> <li>The business is planned to be scaled up by investment in existing goods like; Fridge, Television, Fan, Bulb etc.</li> <li>Average 20% gain on sale.</li> <li>The business is operating by entrepreneur. Existing no employee.</li> <li>After getting equity fund employee will be appointed.</li> <li>The shop is rented.</li> <li>Collects goods from Tangail.</li> <li>Agreed grace period is 4 months.</li> </ul> |  |  |  |

# Pictures

MONTH

গ্রামীণ ব্যাকে দেশপুরার শাখা পাগা

সহজ ঋণের পাশ বই

本有中 在面别的

PERSONAL PROPERTY.

700 700

Street