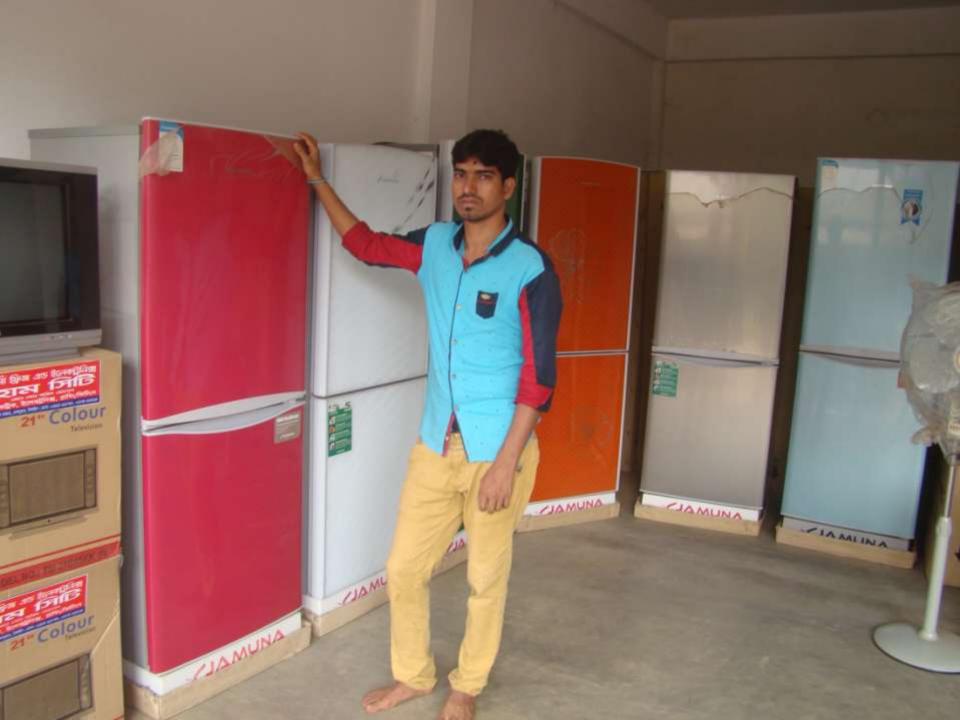

| Proposed Nobin Udyokta Business Info              |   |                                                                                                                                                                                                                                                                                                                                                                                                                               |  |  |  |
|---------------------------------------------------|---|-------------------------------------------------------------------------------------------------------------------------------------------------------------------------------------------------------------------------------------------------------------------------------------------------------------------------------------------------------------------------------------------------------------------------------|--|--|--|
| Business Name                                     | : | HOME CITY                                                                                                                                                                                                                                                                                                                                                                                                                     |  |  |  |
| Location                                          | : | Delduar, Tangail                                                                                                                                                                                                                                                                                                                                                                                                              |  |  |  |
| Total Investment in BDT                           | : | BDT 3,90,000/-                                                                                                                                                                                                                                                                                                                                                                                                                |  |  |  |
| Financing                                         | : | Self BDT 2,40,000/- (from existing business) 62%                                                                                                                                                                                                                                                                                                                                                                              |  |  |  |
|                                                   |   | Required Investment BDT 1,50,000/- (as equity) 38%                                                                                                                                                                                                                                                                                                                                                                            |  |  |  |
| Present salary/drawings from business (estimates) | : | 3DT 5,000                                                                                                                                                                                                                                                                                                                                                                                                                     |  |  |  |
| Proposed Salary                                   | : | BDT 5,000                                                                                                                                                                                                                                                                                                                                                                                                                     |  |  |  |
| Size of shop                                      | : | 18ft x 16 ft= 288 square ft                                                                                                                                                                                                                                                                                                                                                                                                   |  |  |  |
| Security of the shop                              | : | BDT 1,50,000                                                                                                                                                                                                                                                                                                                                                                                                                  |  |  |  |
| Implementation                                    | : | <ul> <li>The business is planned to be scaled up by investment in existing goods like; Fridge, Television, Fan, Bulb etc.</li> <li>Average 20% gain on sale.</li> <li>The business is operating by entrepreneur. Existing no employee.</li> <li>After getting equity fund employee will be appointed.</li> <li>The shop is rented.</li> <li>Collects goods from Tangail.</li> <li>Agreed grace period is 4 months.</li> </ul> |  |  |  |

| Investment Breakdown    |          |          |                       |  |  |
|-------------------------|----------|----------|-----------------------|--|--|
| Particulars             | Existing | Proposed | <b>Proposed Total</b> |  |  |
| Fridge (6 x 25000)      | 150,000  | 50,000   | 200,000               |  |  |
| Television (6 x 10000)  | 60,000   | 80,000   | 140,000               |  |  |
| Fan (10 x 1500)         | 15,000   | 1        | 15,000                |  |  |
| Bulb & electronics item | 15,000   | 20,000   | 35,000                |  |  |
| Total                   | 240,000  | 150,000  | 390,000               |  |  |

# Pictures

MONTH

গ্রামীণ ব্যাকে দেশপুরার শাখা পাগা

সহজ ঋণের পাশ বই

本有中 在面别的

PERSONAL PROPERTY.

700 700

Street