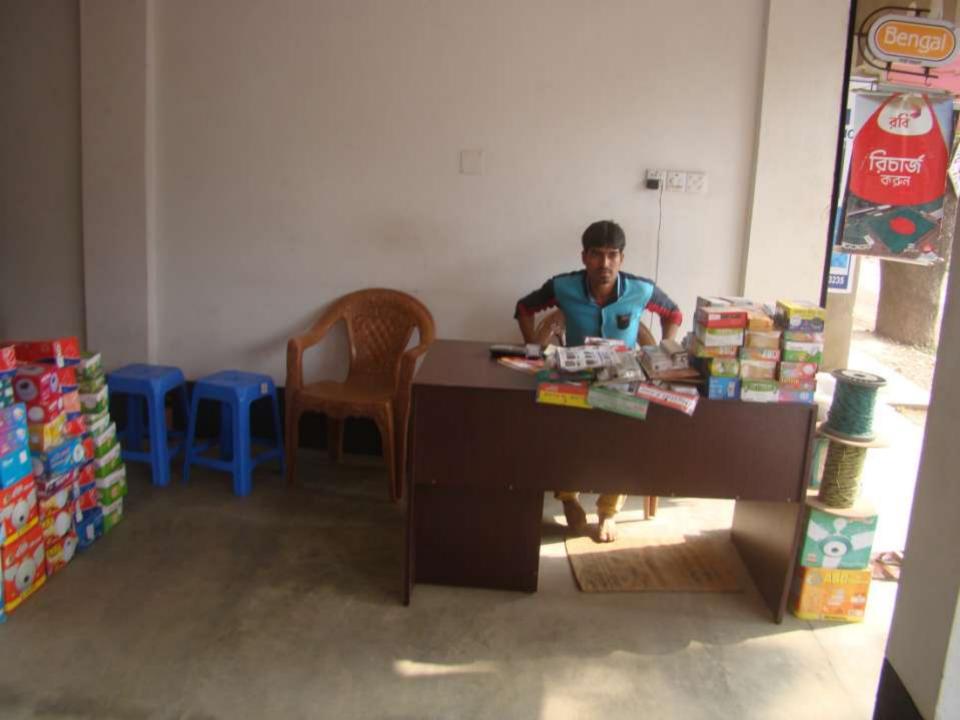

| Proposed Nobin Udyokta Business Info              |   |                                                                                                                                                                                                                                                                                                                                                                                                                               |  |  |  |
|---------------------------------------------------|---|-------------------------------------------------------------------------------------------------------------------------------------------------------------------------------------------------------------------------------------------------------------------------------------------------------------------------------------------------------------------------------------------------------------------------------|--|--|--|
| Business Name                                     | : | HOME CITY                                                                                                                                                                                                                                                                                                                                                                                                                     |  |  |  |
| Location                                          | : | Delduar, Tangail                                                                                                                                                                                                                                                                                                                                                                                                              |  |  |  |
| Total Investment in BDT                           | : | BDT 3,90,000/-                                                                                                                                                                                                                                                                                                                                                                                                                |  |  |  |
| Financing                                         | : | Self BDT 2,40,000/- (from existing business) 62%                                                                                                                                                                                                                                                                                                                                                                              |  |  |  |
|                                                   |   | Required Investment BDT 1,50,000/- (as equity) 38%                                                                                                                                                                                                                                                                                                                                                                            |  |  |  |
| Present salary/drawings from business (estimates) | : | 3DT 5,000                                                                                                                                                                                                                                                                                                                                                                                                                     |  |  |  |
| Proposed Salary                                   | : | BDT 5,000                                                                                                                                                                                                                                                                                                                                                                                                                     |  |  |  |
| Size of shop                                      | : | 18ft x 16 ft= 288 square ft                                                                                                                                                                                                                                                                                                                                                                                                   |  |  |  |
| Security of the shop                              | : | BDT 1,50,000                                                                                                                                                                                                                                                                                                                                                                                                                  |  |  |  |
| Implementation                                    | : | <ul> <li>The business is planned to be scaled up by investment in existing goods like; Fridge, Television, Fan, Bulb etc.</li> <li>Average 20% gain on sale.</li> <li>The business is operating by entrepreneur. Existing no employee.</li> <li>After getting equity fund employee will be appointed.</li> <li>The shop is rented.</li> <li>Collects goods from Tangail.</li> <li>Agreed grace period is 4 months.</li> </ul> |  |  |  |

# Pictures

MONTH

গ্রামীণ ব্যাকে দেশপুরার শাখা পাগা

সহজ ঋণের পাশ বই

本有中 在面别的

PERSONAL PROPERTY.

700 700

Street