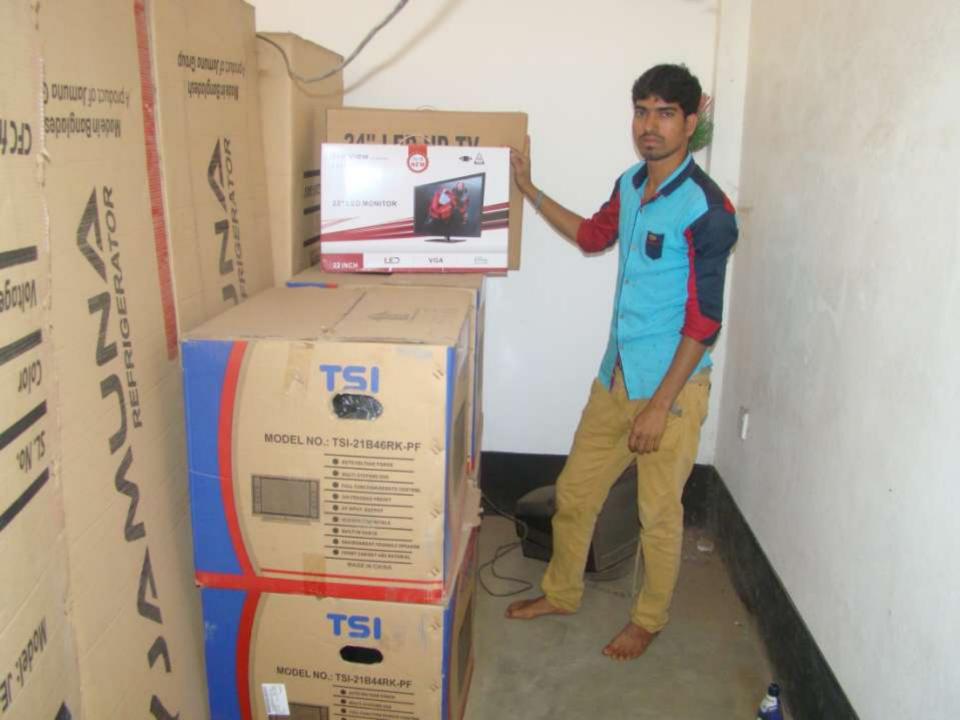

| Proposed Nobin Udyokta Business Info              |   |                                                                                                                                                                                                                                                                                                                                                                                                                               |  |  |  |
|---------------------------------------------------|---|-------------------------------------------------------------------------------------------------------------------------------------------------------------------------------------------------------------------------------------------------------------------------------------------------------------------------------------------------------------------------------------------------------------------------------|--|--|--|
| Business Name                                     | : | HOME CITY                                                                                                                                                                                                                                                                                                                                                                                                                     |  |  |  |
| Location                                          | : | Delduar, Tangail                                                                                                                                                                                                                                                                                                                                                                                                              |  |  |  |
| Total Investment in BDT                           | : | BDT 3,90,000/-                                                                                                                                                                                                                                                                                                                                                                                                                |  |  |  |
| Financing                                         | : | Self BDT 2,40,000/- (from existing business) 62%                                                                                                                                                                                                                                                                                                                                                                              |  |  |  |
|                                                   |   | Required Investment BDT 1,50,000/- (as equity) 38%                                                                                                                                                                                                                                                                                                                                                                            |  |  |  |
| Present salary/drawings from business (estimates) | : | 3DT 5,000                                                                                                                                                                                                                                                                                                                                                                                                                     |  |  |  |
| Proposed Salary                                   | : | BDT 5,000                                                                                                                                                                                                                                                                                                                                                                                                                     |  |  |  |
| Size of shop                                      | : | 18ft x 16 ft= 288 square ft                                                                                                                                                                                                                                                                                                                                                                                                   |  |  |  |
| Security of the shop                              | : | BDT 1,50,000                                                                                                                                                                                                                                                                                                                                                                                                                  |  |  |  |
| Implementation                                    | : | <ul> <li>The business is planned to be scaled up by investment in existing goods like; Fridge, Television, Fan, Bulb etc.</li> <li>Average 20% gain on sale.</li> <li>The business is operating by entrepreneur. Existing no employee.</li> <li>After getting equity fund employee will be appointed.</li> <li>The shop is rented.</li> <li>Collects goods from Tangail.</li> <li>Agreed grace period is 4 months.</li> </ul> |  |  |  |

# Pictures

MONTH

গ্রামীণ ব্যাকে দেশপুরার শাখা পাগা

সহজ ঋণের পাশ বই

本有中 在面别的

PERSONAL PROPERTY.

700 700

Street