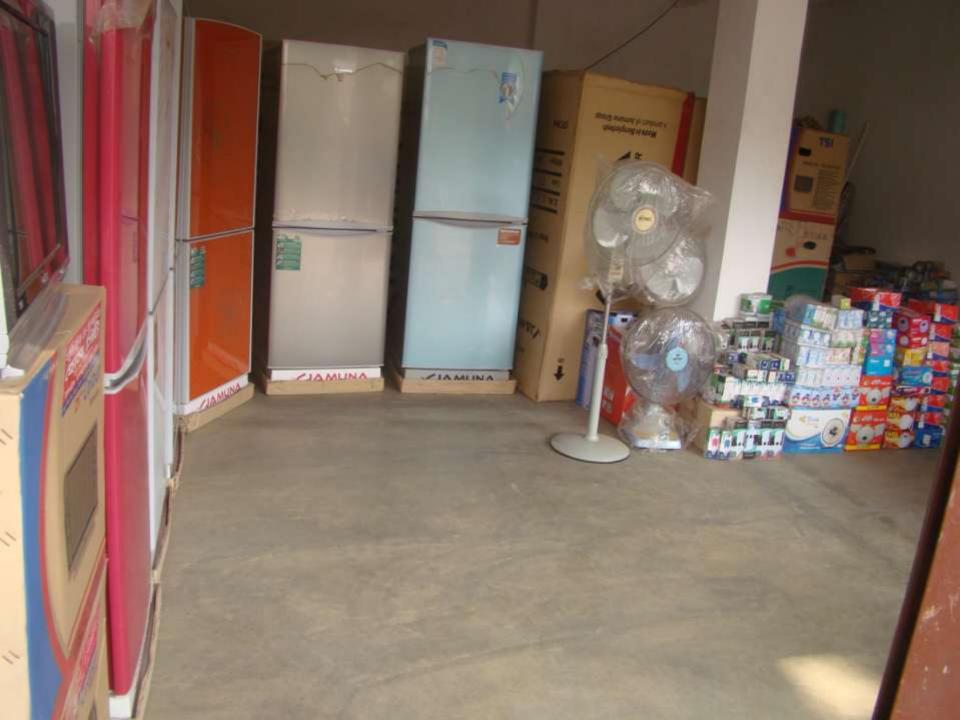

| Proposed Nobin Udyokta Business Info              |   |                                                                                                                                                                                                                                                                                                                                                                                                                               |  |  |  |
|---------------------------------------------------|---|-------------------------------------------------------------------------------------------------------------------------------------------------------------------------------------------------------------------------------------------------------------------------------------------------------------------------------------------------------------------------------------------------------------------------------|--|--|--|
| Business Name                                     | : | HOME CITY                                                                                                                                                                                                                                                                                                                                                                                                                     |  |  |  |
| Location                                          | : | Delduar, Tangail                                                                                                                                                                                                                                                                                                                                                                                                              |  |  |  |
| Total Investment in BDT                           | : | BDT 3,90,000/-                                                                                                                                                                                                                                                                                                                                                                                                                |  |  |  |
| Financing                                         | : | Self BDT 2,40,000/- (from existing business) 62%                                                                                                                                                                                                                                                                                                                                                                              |  |  |  |
|                                                   |   | Required Investment BDT 1,50,000/- (as equity) 38%                                                                                                                                                                                                                                                                                                                                                                            |  |  |  |
| Present salary/drawings from business (estimates) | : | 3DT 5,000                                                                                                                                                                                                                                                                                                                                                                                                                     |  |  |  |
| Proposed Salary                                   | : | BDT 5,000                                                                                                                                                                                                                                                                                                                                                                                                                     |  |  |  |
| Size of shop                                      | : | 18ft x 16 ft= 288 square ft                                                                                                                                                                                                                                                                                                                                                                                                   |  |  |  |
| Security of the shop                              | : | BDT 1,50,000                                                                                                                                                                                                                                                                                                                                                                                                                  |  |  |  |
| Implementation                                    | : | <ul> <li>The business is planned to be scaled up by investment in existing goods like; Fridge, Television, Fan, Bulb etc.</li> <li>Average 20% gain on sale.</li> <li>The business is operating by entrepreneur. Existing no employee.</li> <li>After getting equity fund employee will be appointed.</li> <li>The shop is rented.</li> <li>Collects goods from Tangail.</li> <li>Agreed grace period is 4 months.</li> </ul> |  |  |  |

# Pictures

MONTH

গ্রামীণ ব্যাকে দেশপুরার শাখা পাগা

সহজ ঋণের পাশ বই

本有中 在面别的

PERSONAL PROPERTY.

700 700

Street