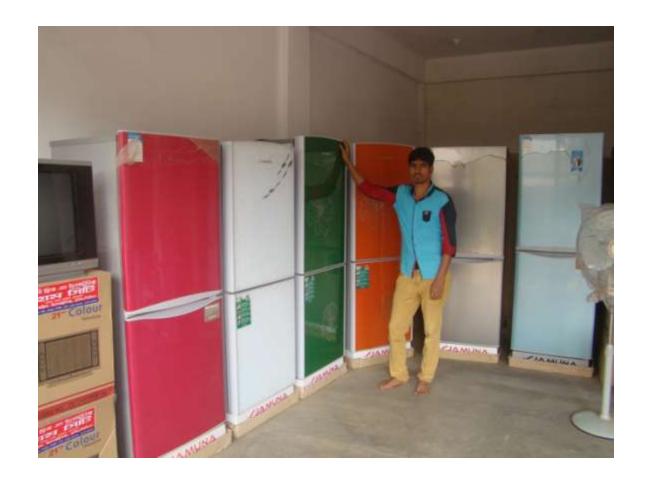

| Proposed Nobin Udyokta Business Info              |   |                                                                                                                                                                                                                                                                                                                                                                                                                               |  |  |  |
|---------------------------------------------------|---|-------------------------------------------------------------------------------------------------------------------------------------------------------------------------------------------------------------------------------------------------------------------------------------------------------------------------------------------------------------------------------------------------------------------------------|--|--|--|
| Business Name                                     | : | HOME CITY                                                                                                                                                                                                                                                                                                                                                                                                                     |  |  |  |
| Location                                          | : | Delduar, Tangail                                                                                                                                                                                                                                                                                                                                                                                                              |  |  |  |
| Total Investment in BDT                           | : | BDT 3,90,000/-                                                                                                                                                                                                                                                                                                                                                                                                                |  |  |  |
| Financing                                         | : | Self BDT 2,40,000/- (from existing business) 62%                                                                                                                                                                                                                                                                                                                                                                              |  |  |  |
|                                                   |   | Required Investment BDT 1,50,000/- (as equity) 38%                                                                                                                                                                                                                                                                                                                                                                            |  |  |  |
| Present salary/drawings from business (estimates) | : | 3DT 5,000                                                                                                                                                                                                                                                                                                                                                                                                                     |  |  |  |
| Proposed Salary                                   | : | BDT 5,000                                                                                                                                                                                                                                                                                                                                                                                                                     |  |  |  |
| Size of shop                                      | : | 18ft x 16 ft= 288 square ft                                                                                                                                                                                                                                                                                                                                                                                                   |  |  |  |
| Security of the shop                              | : | BDT 1,50,000                                                                                                                                                                                                                                                                                                                                                                                                                  |  |  |  |
| Implementation                                    | : | <ul> <li>The business is planned to be scaled up by investment in existing goods like; Fridge, Television, Fan, Bulb etc.</li> <li>Average 20% gain on sale.</li> <li>The business is operating by entrepreneur. Existing no employee.</li> <li>After getting equity fund employee will be appointed.</li> <li>The shop is rented.</li> <li>Collects goods from Tangail.</li> <li>Agreed grace period is 4 months.</li> </ul> |  |  |  |

# Pictures

MONTH

গ্রামীণ ব্যাকে দেশপুরার শাখা পাগা

সহজ ঋণের পাশ বই

本有中 在面别的

PERSONAL PROPERTY.

700 700

Street