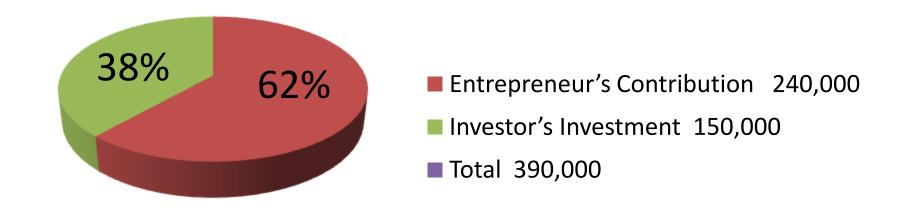

| Proposed Nobin Udyokta Business Info              |   |                                                                                                                                                                                                                                                                                                                                                                                                                               |  |  |  |
|---------------------------------------------------|---|-------------------------------------------------------------------------------------------------------------------------------------------------------------------------------------------------------------------------------------------------------------------------------------------------------------------------------------------------------------------------------------------------------------------------------|--|--|--|
| Business Name                                     | : | HOME CITY                                                                                                                                                                                                                                                                                                                                                                                                                     |  |  |  |
| Location                                          | : | Delduar, Tangail                                                                                                                                                                                                                                                                                                                                                                                                              |  |  |  |
| Total Investment in BDT                           | : | BDT 3,90,000/-                                                                                                                                                                                                                                                                                                                                                                                                                |  |  |  |
| Financing                                         | : | Self BDT 2,40,000/- (from existing business) 62%                                                                                                                                                                                                                                                                                                                                                                              |  |  |  |
|                                                   |   | Required Investment BDT 1,50,000/- (as equity) 38%                                                                                                                                                                                                                                                                                                                                                                            |  |  |  |
| Present salary/drawings from business (estimates) | : | 3DT 5,000                                                                                                                                                                                                                                                                                                                                                                                                                     |  |  |  |
| Proposed Salary                                   | : | BDT 5,000                                                                                                                                                                                                                                                                                                                                                                                                                     |  |  |  |
| Size of shop                                      | : | 18ft x 16 ft= 288 square ft                                                                                                                                                                                                                                                                                                                                                                                                   |  |  |  |
| Security of the shop                              | : | BDT 1,50,000                                                                                                                                                                                                                                                                                                                                                                                                                  |  |  |  |
| Implementation                                    | : | <ul> <li>The business is planned to be scaled up by investment in existing goods like; Fridge, Television, Fan, Bulb etc.</li> <li>Average 20% gain on sale.</li> <li>The business is operating by entrepreneur. Existing no employee.</li> <li>After getting equity fund employee will be appointed.</li> <li>The shop is rented.</li> <li>Collects goods from Tangail.</li> <li>Agreed grace period is 4 months.</li> </ul> |  |  |  |

| Investment Breakdown    |          |          |                       |  |  |
|-------------------------|----------|----------|-----------------------|--|--|
| Particulars             | Existing | Proposed | <b>Proposed Total</b> |  |  |
| Fridge (6 x 25000)      | 150,000  | 50,000   | 200,000               |  |  |
| Television (6 x 10000)  | 60,000   | 80,000   | 140,000               |  |  |
| Fan (10 x 1500)         | 15,000   | 1        | 15,000                |  |  |
| Bulb & electronics item | 15,000   | 20,000   | 35,000                |  |  |
| Total                   | 240,000  | 150,000  | 390,000               |  |  |