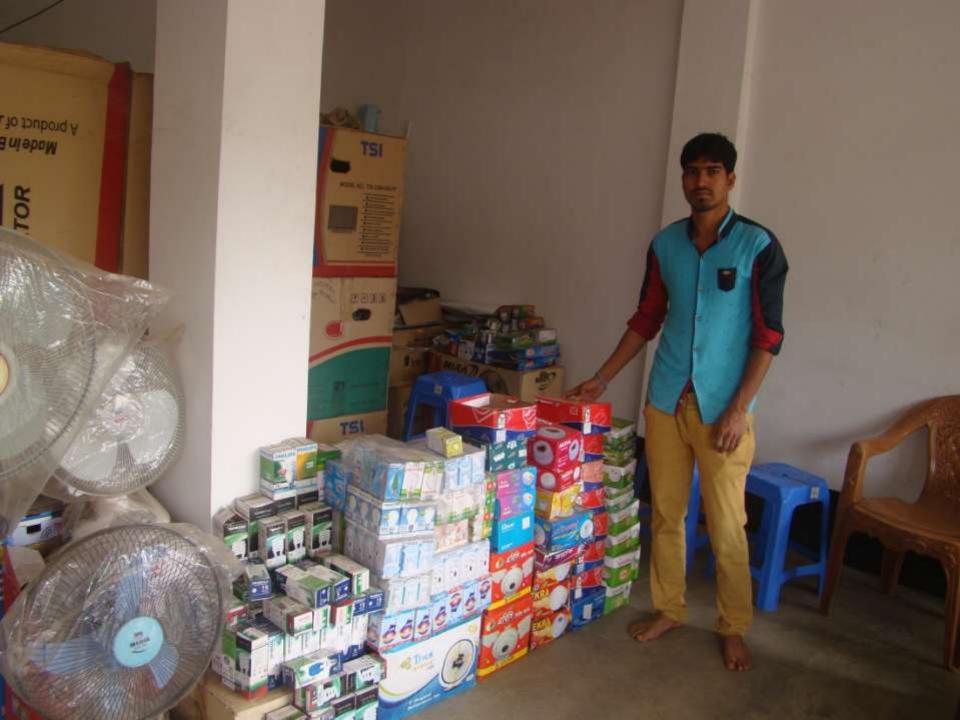

| Proposed Nobin Udyokta Business Info              |   |                                                                                                                                                                                                                                                                                                                                                                                                                               |  |  |  |
|---------------------------------------------------|---|-------------------------------------------------------------------------------------------------------------------------------------------------------------------------------------------------------------------------------------------------------------------------------------------------------------------------------------------------------------------------------------------------------------------------------|--|--|--|
| Business Name                                     | : | HOME CITY                                                                                                                                                                                                                                                                                                                                                                                                                     |  |  |  |
| Location                                          | : | Delduar, Tangail                                                                                                                                                                                                                                                                                                                                                                                                              |  |  |  |
| Total Investment in BDT                           | : | BDT 3,90,000/-                                                                                                                                                                                                                                                                                                                                                                                                                |  |  |  |
| Financing                                         | : | Self BDT 2,40,000/- (from existing business) 62%                                                                                                                                                                                                                                                                                                                                                                              |  |  |  |
|                                                   |   | Required Investment BDT 1,50,000/- (as equity) 38%                                                                                                                                                                                                                                                                                                                                                                            |  |  |  |
| Present salary/drawings from business (estimates) | : | 3DT 5,000                                                                                                                                                                                                                                                                                                                                                                                                                     |  |  |  |
| Proposed Salary                                   | : | BDT 5,000                                                                                                                                                                                                                                                                                                                                                                                                                     |  |  |  |
| Size of shop                                      | : | 18ft x 16 ft= 288 square ft                                                                                                                                                                                                                                                                                                                                                                                                   |  |  |  |
| Security of the shop                              | : | BDT 1,50,000                                                                                                                                                                                                                                                                                                                                                                                                                  |  |  |  |
| Implementation                                    | : | <ul> <li>The business is planned to be scaled up by investment in existing goods like; Fridge, Television, Fan, Bulb etc.</li> <li>Average 20% gain on sale.</li> <li>The business is operating by entrepreneur. Existing no employee.</li> <li>After getting equity fund employee will be appointed.</li> <li>The shop is rented.</li> <li>Collects goods from Tangail.</li> <li>Agreed grace period is 4 months.</li> </ul> |  |  |  |

| Investment Breakdown    |          |          |                       |  |  |
|-------------------------|----------|----------|-----------------------|--|--|
| Particulars             | Existing | Proposed | <b>Proposed Total</b> |  |  |
| Fridge (6 x 25000)      | 150,000  | 50,000   | 200,000               |  |  |
| Television (6 x 10000)  | 60,000   | 80,000   | 140,000               |  |  |
| Fan (10 x 1500)         | 15,000   | 1        | 15,000                |  |  |
| Bulb & electronics item | 15,000   | 20,000   | 35,000                |  |  |
| Total                   | 240,000  | 150,000  | 390,000               |  |  |

# Pictures

MONTH

গ্রামীণ ব্যাকে দেশপুরার শাখা পাগা

সহজ ঋণের পাশ বই

本有中 在面别的

PERSONAL PROPERTY.

700 700

Street