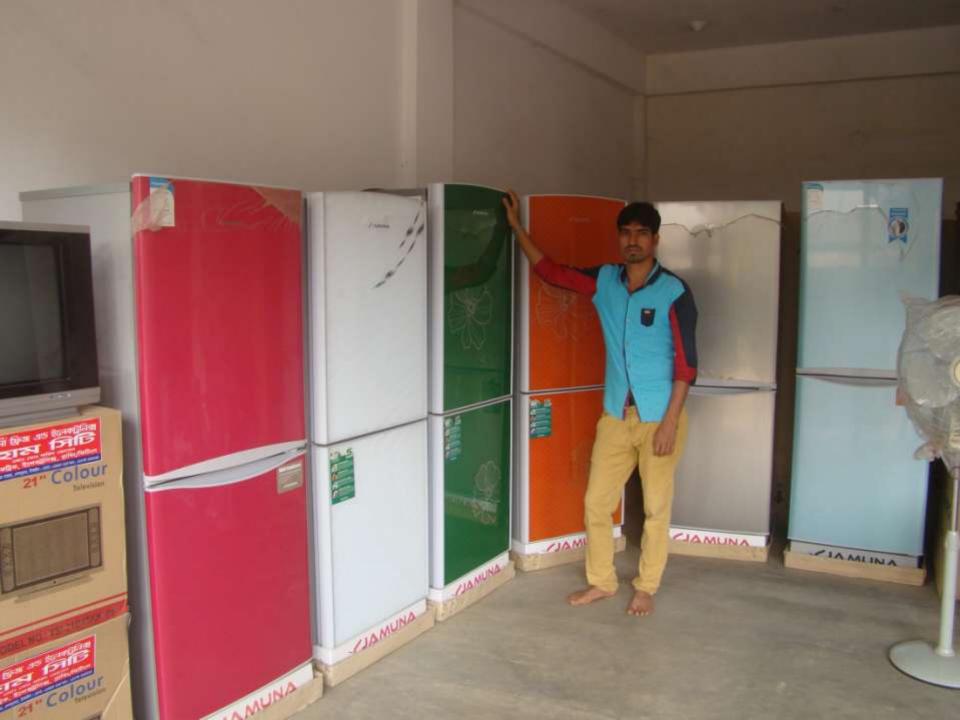

| Proposed Nobin Udyokta Business Info              |   |                                                                                                                                                                                                                                                                                                                                                                                                                               |  |  |  |
|---------------------------------------------------|---|-------------------------------------------------------------------------------------------------------------------------------------------------------------------------------------------------------------------------------------------------------------------------------------------------------------------------------------------------------------------------------------------------------------------------------|--|--|--|
| Business Name                                     | : | HOME CITY                                                                                                                                                                                                                                                                                                                                                                                                                     |  |  |  |
| Location                                          | : | Delduar, Tangail                                                                                                                                                                                                                                                                                                                                                                                                              |  |  |  |
| Total Investment in BDT                           | : | BDT 3,90,000/-                                                                                                                                                                                                                                                                                                                                                                                                                |  |  |  |
| Financing                                         | : | Self BDT 2,40,000/- (from existing business) 62%                                                                                                                                                                                                                                                                                                                                                                              |  |  |  |
|                                                   |   | Required Investment BDT 1,50,000/- (as equity) 38%                                                                                                                                                                                                                                                                                                                                                                            |  |  |  |
| Present salary/drawings from business (estimates) | : | 3DT 5,000                                                                                                                                                                                                                                                                                                                                                                                                                     |  |  |  |
| Proposed Salary                                   | : | BDT 5,000                                                                                                                                                                                                                                                                                                                                                                                                                     |  |  |  |
| Size of shop                                      | : | 18ft x 16 ft= 288 square ft                                                                                                                                                                                                                                                                                                                                                                                                   |  |  |  |
| Security of the shop                              | : | BDT 1,50,000                                                                                                                                                                                                                                                                                                                                                                                                                  |  |  |  |
| Implementation                                    | : | <ul> <li>The business is planned to be scaled up by investment in existing goods like; Fridge, Television, Fan, Bulb etc.</li> <li>Average 20% gain on sale.</li> <li>The business is operating by entrepreneur. Existing no employee.</li> <li>After getting equity fund employee will be appointed.</li> <li>The shop is rented.</li> <li>Collects goods from Tangail.</li> <li>Agreed grace period is 4 months.</li> </ul> |  |  |  |

| Investment Breakdown    |          |          |                       |  |  |
|-------------------------|----------|----------|-----------------------|--|--|
| Particulars             | Existing | Proposed | <b>Proposed Total</b> |  |  |
| Fridge (6 x 25000)      | 150,000  | 50,000   | 200,000               |  |  |
| Television (6 x 10000)  | 60,000   | 80,000   | 140,000               |  |  |
| Fan (10 x 1500)         | 15,000   | 1        | 15,000                |  |  |
| Bulb & electronics item | 15,000   | 20,000   | 35,000                |  |  |
| Total                   | 240,000  | 150,000  | 390,000               |  |  |

# Pictures

MONTH

গ্রামীণ ব্যাকে দেশপুরার শাখা পাগা

সহজ ঋণের পাশ বই

本有中 在面别的

PERSONAL PROPERTY.

700 700

Street