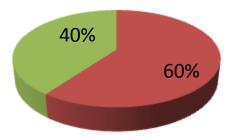

| Proposed Nobin Udyokta Business Info                 |   |                                                                                                                                                                                                                                                                                                                                                                   |  |
|------------------------------------------------------|---|-------------------------------------------------------------------------------------------------------------------------------------------------------------------------------------------------------------------------------------------------------------------------------------------------------------------------------------------------------------------|--|
| Business Name                                        | : | ALAMGIR STORE                                                                                                                                                                                                                                                                                                                                                     |  |
| Location                                             | : | Noyachor Bazar.Delduar Tangail                                                                                                                                                                                                                                                                                                                                    |  |
| Total Investment in BDT                              | : | BDT 2,50,000 /-                                                                                                                                                                                                                                                                                                                                                   |  |
| Financing                                            | : | Self 1,50,000/- (from existing business) 60%<br>Required Investment BDT 1,00,000/- (as equity) 40 %                                                                                                                                                                                                                                                               |  |
| Present salary/drawings<br>from business (estimates) | : | BDT 5,000                                                                                                                                                                                                                                                                                                                                                         |  |
| Proposed Salary                                      | : | BDT 5,000                                                                                                                                                                                                                                                                                                                                                         |  |
| Size of shop                                         | : | 12 ft x 10 ft= 120 square ft                                                                                                                                                                                                                                                                                                                                      |  |
| Security of the shop                                 | : | Nil                                                                                                                                                                                                                                                                                                                                                               |  |
| Implementation                                       |   | <ul> <li>The business is planned to be scaled up by investment in existing goods like; Rice, Pulse, Oil. Flour, Grocery Itemsetc.</li> <li>Average 15% gain on sale.</li> <li>The business is operating by entrepreneur. Existing no employee.</li> <li>The shop is own</li> <li>Collects goods from Tangail</li> <li>Agreed grace period is 4 months.</li> </ul> |  |