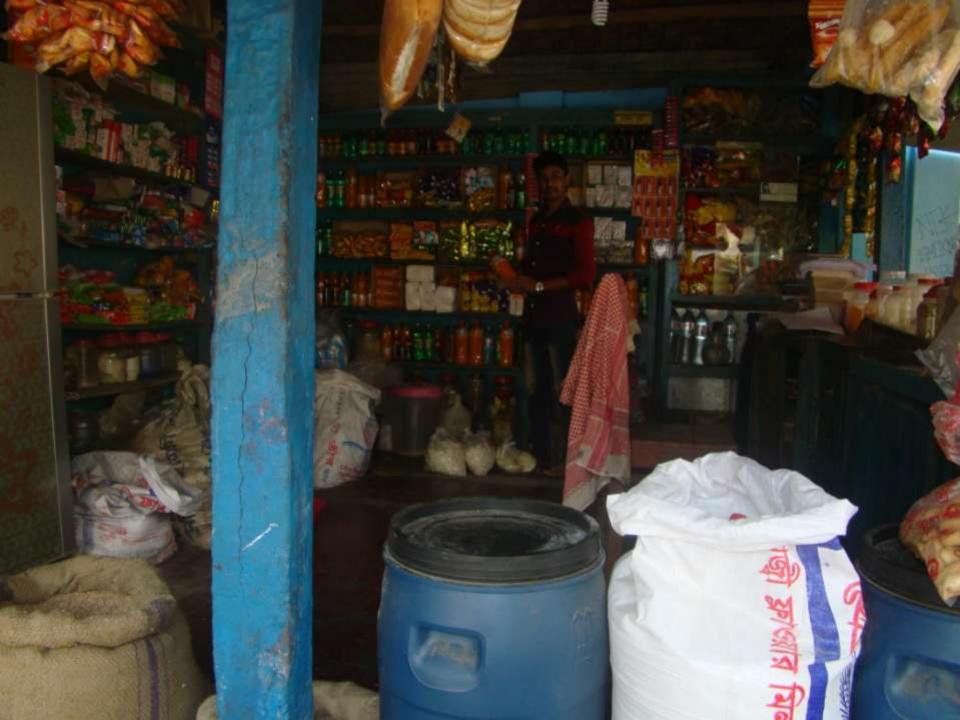

| Proposed Nobin Udyokta Business Info                 |   |                                                                                                                                                                                                                                                                                                                                                                   |  |
|------------------------------------------------------|---|-------------------------------------------------------------------------------------------------------------------------------------------------------------------------------------------------------------------------------------------------------------------------------------------------------------------------------------------------------------------|--|
| Business Name                                        | : | ALAMGIR STORE                                                                                                                                                                                                                                                                                                                                                     |  |
| Location                                             | : | Noyachor Bazar.Delduar Tangail                                                                                                                                                                                                                                                                                                                                    |  |
| Total Investment in BDT                              | : | BDT 2,50,000 /-                                                                                                                                                                                                                                                                                                                                                   |  |
| Financing                                            | : | Self 1,50,000/- (from existing business) 60%<br>Required Investment BDT 1,00,000/- (as equity) 40 %                                                                                                                                                                                                                                                               |  |
| Present salary/drawings<br>from business (estimates) | : | BDT 5,000                                                                                                                                                                                                                                                                                                                                                         |  |
| Proposed Salary                                      | : | BDT 5,000                                                                                                                                                                                                                                                                                                                                                         |  |
| Size of shop                                         | : | 12 ft x 10 ft= 120 square ft                                                                                                                                                                                                                                                                                                                                      |  |
| Security of the shop                                 | : | Nil                                                                                                                                                                                                                                                                                                                                                               |  |
| Implementation                                       |   | <ul> <li>The business is planned to be scaled up by investment in existing goods like; Rice, Pulse, Oil. Flour, Grocery Itemsetc.</li> <li>Average 15% gain on sale.</li> <li>The business is operating by entrepreneur. Existing no employee.</li> <li>The shop is own</li> <li>Collects goods from Tangail</li> <li>Agreed grace period is 4 months.</li> </ul> |  |

| Investment Breakdown           |          |          |        |  |  |
|--------------------------------|----------|----------|--------|--|--|
| Particulars                    | Existing | Proposed | Total  |  |  |
| Rice,Pulse,Flour etc           | 75,000   | 50,000   | 125000 |  |  |
| Biscouit,Chanachur,Soft drinks |          |          |        |  |  |
| etc                            | 60,000   | 50,000   | 110000 |  |  |
| Freeze                         | 15,000   | 0        | 15000  |  |  |
|                                |          |          | 0      |  |  |
| Total                          | 150,000  | 100000   | 250000 |  |  |