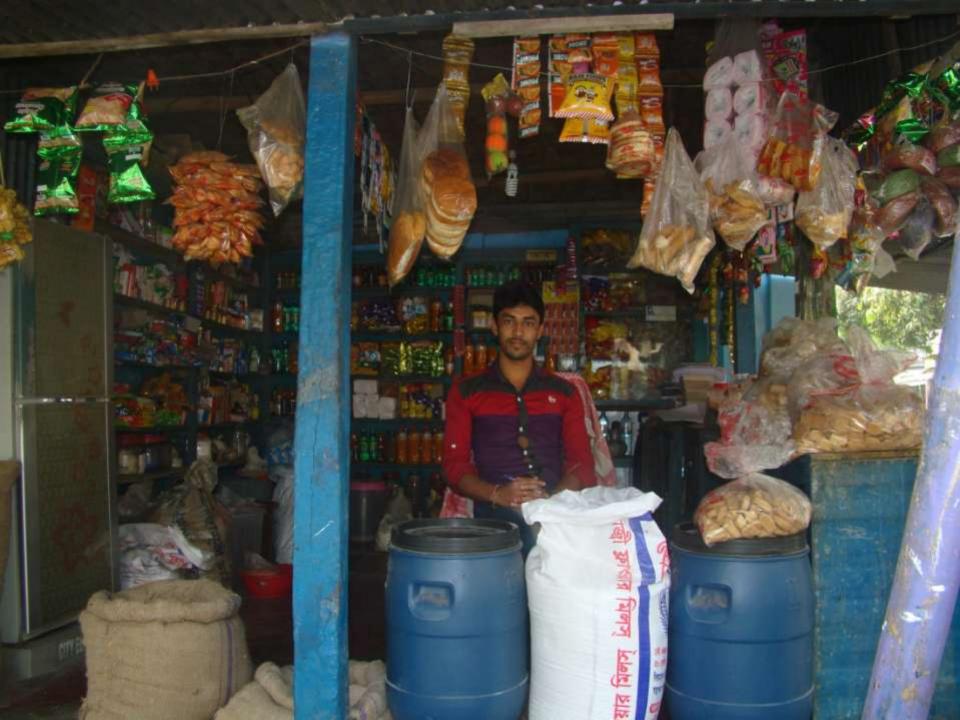

| Proposed Nobin Udyokta Business Info                 |   |                                                                                                                                                                                                                                                                                                                                                                   |  |
|------------------------------------------------------|---|-------------------------------------------------------------------------------------------------------------------------------------------------------------------------------------------------------------------------------------------------------------------------------------------------------------------------------------------------------------------|--|
| Business Name                                        | : | ALAMGIR STORE                                                                                                                                                                                                                                                                                                                                                     |  |
| Location                                             | : | Noyachor Bazar.Delduar Tangail                                                                                                                                                                                                                                                                                                                                    |  |
| Total Investment in BDT                              | : | BDT 2,50,000 /-                                                                                                                                                                                                                                                                                                                                                   |  |
| Financing                                            | : | Self 1,50,000/- (from existing business) 60%<br>Required Investment BDT 1,00,000/- (as equity) 40 %                                                                                                                                                                                                                                                               |  |
| Present salary/drawings<br>from business (estimates) | : | BDT 5,000                                                                                                                                                                                                                                                                                                                                                         |  |
| Proposed Salary                                      | : | BDT 5,000                                                                                                                                                                                                                                                                                                                                                         |  |
| Size of shop                                         | : | 12 ft x 10 ft= 120 square ft                                                                                                                                                                                                                                                                                                                                      |  |
| Security of the shop                                 | : | Nil                                                                                                                                                                                                                                                                                                                                                               |  |
| Implementation                                       |   | <ul> <li>The business is planned to be scaled up by investment in existing goods like; Rice, Pulse, Oil. Flour, Grocery Itemsetc.</li> <li>Average 15% gain on sale.</li> <li>The business is operating by entrepreneur. Existing no employee.</li> <li>The shop is own</li> <li>Collects goods from Tangail</li> <li>Agreed grace period is 4 months.</li> </ul> |  |

| Investment Breakdown           |          |          |        |  |  |
|--------------------------------|----------|----------|--------|--|--|
| Particulars                    | Existing | Proposed | Total  |  |  |
| Rice,Pulse,Flour etc           | 75,000   | 50,000   | 125000 |  |  |
| Biscouit,Chanachur,Soft drinks |          |          |        |  |  |
| etc                            | 60,000   | 50,000   | 110000 |  |  |
| Freeze                         | 15,000   | 0        | 15000  |  |  |
|                                |          |          | 0      |  |  |
| Total                          | 150,000  | 100000   | 250000 |  |  |