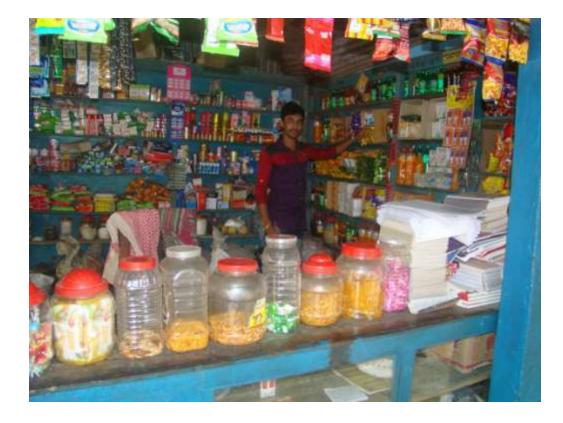

#### Proposed NU Business Name: ALAMGIR STORE

Project identification and prepared by: Md.Shahidul Islam Jamurki Unit, Tangail

Project verified by: Md. Mizanur Rahman Patwary

Grameen Shakti Samajik Byabosha Ltd.

| Proposed Nobin Udyokta Business Info                 |   |                                                                                                                                                                                                                                                                                                                                                                   |  |
|------------------------------------------------------|---|-------------------------------------------------------------------------------------------------------------------------------------------------------------------------------------------------------------------------------------------------------------------------------------------------------------------------------------------------------------------|--|
| Business Name                                        | : | ALAMGIR STORE                                                                                                                                                                                                                                                                                                                                                     |  |
| Location                                             | : | Noyachor Bazar.Delduar Tangail                                                                                                                                                                                                                                                                                                                                    |  |
| Total Investment in BDT                              | : | BDT 2,50,000 /-                                                                                                                                                                                                                                                                                                                                                   |  |
| Financing                                            | : | Self 1,50,000/- (from existing business) 60%<br>Required Investment BDT 1,00,000/- (as equity) 40 %                                                                                                                                                                                                                                                               |  |
| Present salary/drawings<br>from business (estimates) | : | BDT 5,000                                                                                                                                                                                                                                                                                                                                                         |  |
| Proposed Salary                                      | : | BDT 5,000                                                                                                                                                                                                                                                                                                                                                         |  |
| Size of shop                                         | : | 12 ft x 10 ft= 120 square ft                                                                                                                                                                                                                                                                                                                                      |  |
| Security of the shop                                 | : | Nil                                                                                                                                                                                                                                                                                                                                                               |  |
| Implementation                                       |   | <ul> <li>The business is planned to be scaled up by investment in existing goods like; Rice, Pulse, Oil. Flour, Grocery Itemsetc.</li> <li>Average 15% gain on sale.</li> <li>The business is operating by entrepreneur. Existing no employee.</li> <li>The shop is own</li> <li>Collects goods from Tangail</li> <li>Agreed grace period is 4 months.</li> </ul> |  |