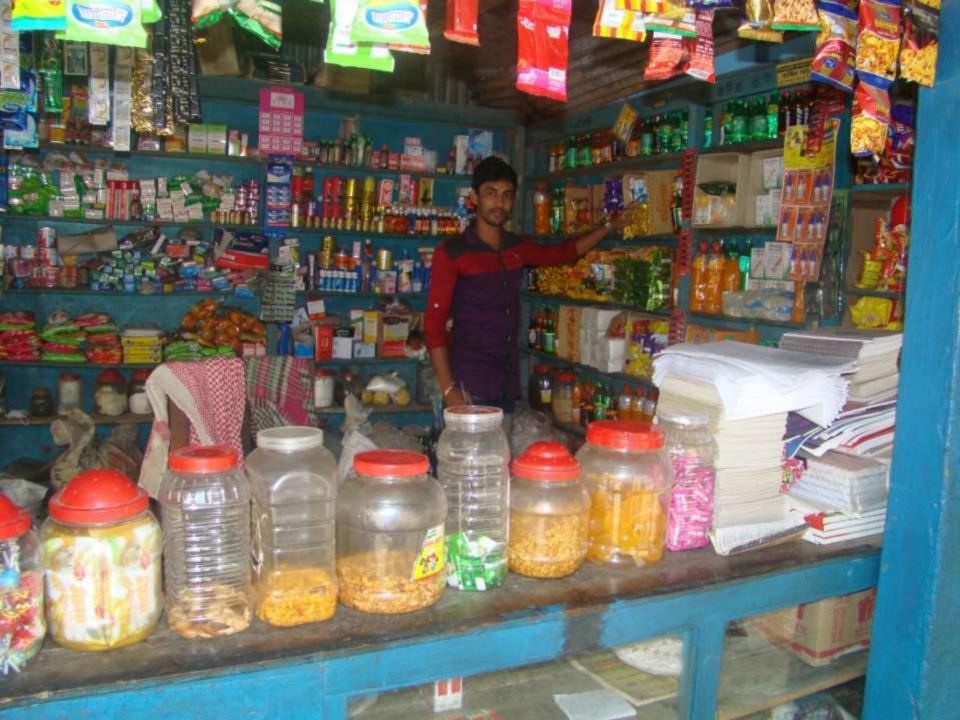

| Proposed Nobin Udyokta Business Info                 |   |                                                                                                                                                                                                                                                                                                                                                                   |  |
|------------------------------------------------------|---|-------------------------------------------------------------------------------------------------------------------------------------------------------------------------------------------------------------------------------------------------------------------------------------------------------------------------------------------------------------------|--|
| Business Name                                        | : | ALAMGIR STORE                                                                                                                                                                                                                                                                                                                                                     |  |
| Location                                             | : | Noyachor Bazar.Delduar Tangail                                                                                                                                                                                                                                                                                                                                    |  |
| Total Investment in BDT                              | : | BDT 2,50,000 /-                                                                                                                                                                                                                                                                                                                                                   |  |
| Financing                                            | : | Self 1,50,000/- (from existing business) 60%<br>Required Investment BDT 1,00,000/- (as equity) 40 %                                                                                                                                                                                                                                                               |  |
| Present salary/drawings<br>from business (estimates) | : | BDT 5,000                                                                                                                                                                                                                                                                                                                                                         |  |
| Proposed Salary                                      | : | BDT 5,000                                                                                                                                                                                                                                                                                                                                                         |  |
| Size of shop                                         | : | 12 ft x 10 ft= 120 square ft                                                                                                                                                                                                                                                                                                                                      |  |
| Security of the shop                                 | : | Nil                                                                                                                                                                                                                                                                                                                                                               |  |
| Implementation                                       |   | <ul> <li>The business is planned to be scaled up by investment in existing goods like; Rice, Pulse, Oil. Flour, Grocery Itemsetc.</li> <li>Average 15% gain on sale.</li> <li>The business is operating by entrepreneur. Existing no employee.</li> <li>The shop is own</li> <li>Collects goods from Tangail</li> <li>Agreed grace period is 4 months.</li> </ul> |  |

| Investment Breakdown           |          |          |        |  |  |
|--------------------------------|----------|----------|--------|--|--|
| Particulars                    | Existing | Proposed | Total  |  |  |
| Rice,Pulse,Flour etc           | 75,000   | 50,000   | 125000 |  |  |
| Biscouit,Chanachur,Soft drinks |          |          |        |  |  |
| etc                            | 60,000   | 50,000   | 110000 |  |  |
| Freeze                         | 15,000   | 0        | 15000  |  |  |
|                                |          |          | 0      |  |  |
| Total                          | 150,000  | 100000   | 250000 |  |  |