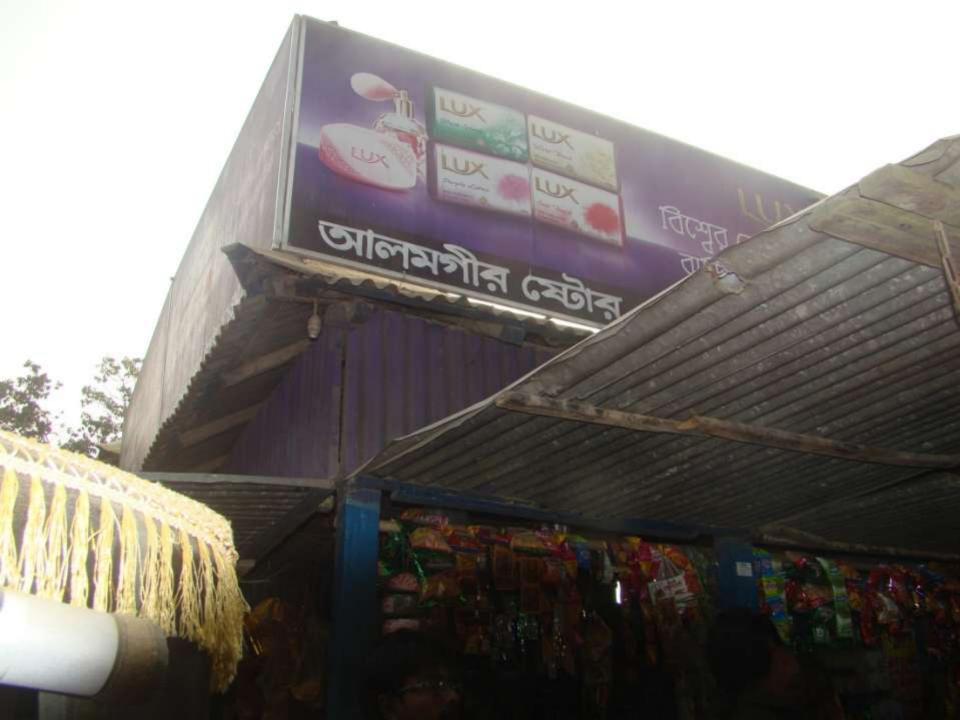

#### Proposed NU Business Name: ALAMGIR STORE

Project identification and prepared by: Md.Shahidul Islam Jamurki Unit, Tangail

Project verified by: Md. Mizanur Rahman Patwary

Grameen Shakti Samajik Byabosha Ltd.

| Proposed Nobin Udyokta Business Info                 |   |                                                                                                                                                                                                                                                                                                                                                                   |  |
|------------------------------------------------------|---|-------------------------------------------------------------------------------------------------------------------------------------------------------------------------------------------------------------------------------------------------------------------------------------------------------------------------------------------------------------------|--|
| Business Name                                        | : | ALAMGIR STORE                                                                                                                                                                                                                                                                                                                                                     |  |
| Location                                             | : | Noyachor Bazar.Delduar Tangail                                                                                                                                                                                                                                                                                                                                    |  |
| Total Investment in BDT                              | : | BDT 2,50,000 /-                                                                                                                                                                                                                                                                                                                                                   |  |
| Financing                                            | : | Self 1,50,000/- (from existing business) 60%<br>Required Investment BDT 1,00,000/- (as equity) 40 %                                                                                                                                                                                                                                                               |  |
| Present salary/drawings<br>from business (estimates) | : | BDT 5,000                                                                                                                                                                                                                                                                                                                                                         |  |
| Proposed Salary                                      | : | BDT 5,000                                                                                                                                                                                                                                                                                                                                                         |  |
| Size of shop                                         | : | 12 ft x 10 ft= 120 square ft                                                                                                                                                                                                                                                                                                                                      |  |
| Security of the shop                                 | : | Nil                                                                                                                                                                                                                                                                                                                                                               |  |
| Implementation                                       |   | <ul> <li>The business is planned to be scaled up by investment in existing goods like; Rice, Pulse, Oil. Flour, Grocery Itemsetc.</li> <li>Average 15% gain on sale.</li> <li>The business is operating by entrepreneur. Existing no employee.</li> <li>The shop is own</li> <li>Collects goods from Tangail</li> <li>Agreed grace period is 4 months.</li> </ul> |  |