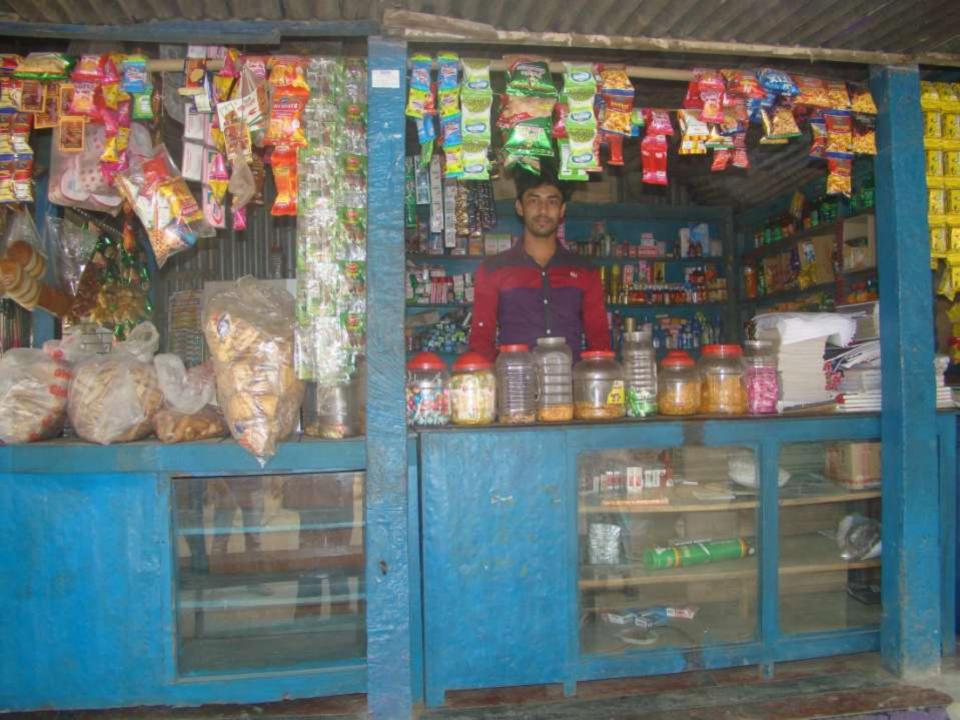

| Proposed Nobin Udyokta Business Info                 |   |                                                                                                                                                                                                                                                                                                                                                                   |  |
|------------------------------------------------------|---|-------------------------------------------------------------------------------------------------------------------------------------------------------------------------------------------------------------------------------------------------------------------------------------------------------------------------------------------------------------------|--|
| Business Name                                        | : | ALAMGIR STORE                                                                                                                                                                                                                                                                                                                                                     |  |
| Location                                             | : | Noyachor Bazar.Delduar Tangail                                                                                                                                                                                                                                                                                                                                    |  |
| Total Investment in BDT                              | : | BDT 2,50,000 /-                                                                                                                                                                                                                                                                                                                                                   |  |
| Financing                                            | : | Self 1,50,000/- (from existing business) 60%<br>Required Investment BDT 1,00,000/- (as equity) 40 %                                                                                                                                                                                                                                                               |  |
| Present salary/drawings<br>from business (estimates) | : | BDT 5,000                                                                                                                                                                                                                                                                                                                                                         |  |
| Proposed Salary                                      | : | BDT 5,000                                                                                                                                                                                                                                                                                                                                                         |  |
| Size of shop                                         | : | 12 ft x 10 ft= 120 square ft                                                                                                                                                                                                                                                                                                                                      |  |
| Security of the shop                                 | : | Nil                                                                                                                                                                                                                                                                                                                                                               |  |
| Implementation                                       |   | <ul> <li>The business is planned to be scaled up by investment in existing goods like; Rice, Pulse, Oil. Flour, Grocery Itemsetc.</li> <li>Average 15% gain on sale.</li> <li>The business is operating by entrepreneur. Existing no employee.</li> <li>The shop is own</li> <li>Collects goods from Tangail</li> <li>Agreed grace period is 4 months.</li> </ul> |  |

| Investment Breakdown           |          |          |        |  |  |
|--------------------------------|----------|----------|--------|--|--|
| Particulars                    | Existing | Proposed | Total  |  |  |
| Rice,Pulse,Flour etc           | 75,000   | 50,000   | 125000 |  |  |
| Biscouit,Chanachur,Soft drinks |          |          |        |  |  |
| etc                            | 60,000   | 50,000   | 110000 |  |  |
| Freeze                         | 15,000   | 0        | 15000  |  |  |
|                                |          |          | 0      |  |  |
| Total                          | 150,000  | 100000   | 250000 |  |  |