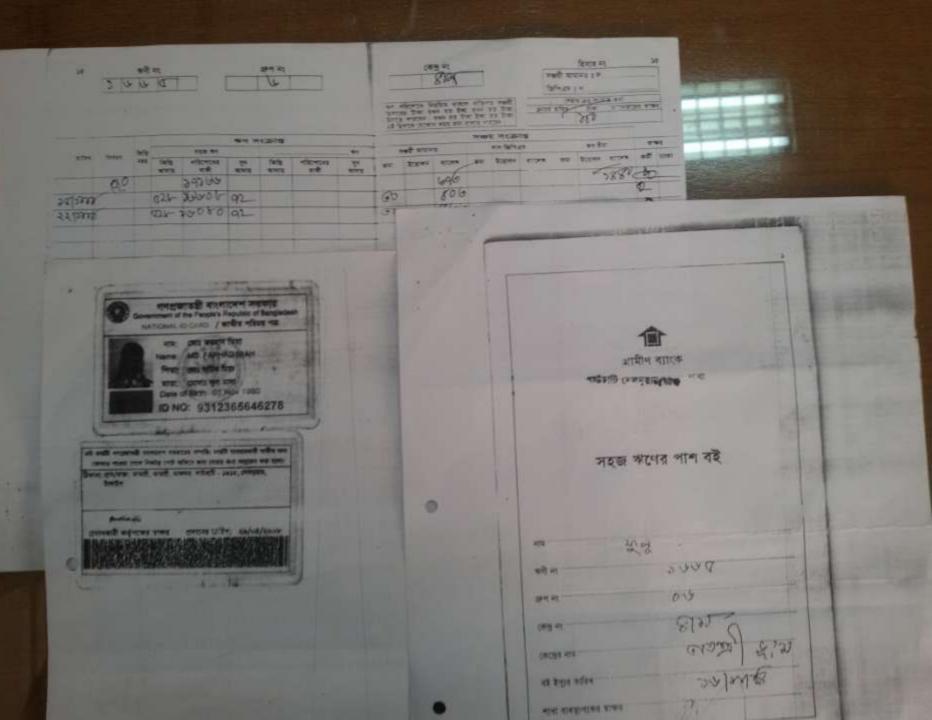

| Brief Bio of The Proposed Nobin Udyokta                                                                                    |   |                                                                                                                                                                                                                    |  |
|----------------------------------------------------------------------------------------------------------------------------|---|--------------------------------------------------------------------------------------------------------------------------------------------------------------------------------------------------------------------|--|
| Name                                                                                                                       | : | MD FARHAD MIAH                                                                                                                                                                                                     |  |
| Age                                                                                                                        | : | 01-11-1980 (35 Years)                                                                                                                                                                                              |  |
| Education, till to date                                                                                                    | : | Class Eight                                                                                                                                                                                                        |  |
| Marital status                                                                                                             | : | Married                                                                                                                                                                                                            |  |
| Children                                                                                                                   | : | 2 Daughter                                                                                                                                                                                                         |  |
| No. of siblings:                                                                                                           | : | 2 Brother & 1 Sister                                                                                                                                                                                               |  |
| Address                                                                                                                    | : | Vill: Tatosree, P.O: Laohati, P.S: Delduar, Dist: Tangail                                                                                                                                                          |  |
| Parent's and GB related Info<br>(i) Who is GB member<br>(ii) Mother's name<br>(iii) Father's name<br>(iv) GB member's info |   | Mother Father MOST. FOL MALA<br>MOST. FOL MALA<br>MD FOTIK MIAH<br>Branch: Laohati Delduar, Centre # 04 (Male),<br>Member ID: 1665, Group No: 06<br>Member since: 26-05-1990 (25 Years)<br>First Ioan: BDT 2,500/- |  |
| Further Information:<br>(v) Who pays GB loan installment                                                                   | - | Existing loan: BDT 28,000/-, Outstanding loan: BDT 16,080/-<br>Father                                                                                                                                              |  |
| (v) Who pays GB loan installment<br>(vi) Mobile lady                                                                       | • | No                                                                                                                                                                                                                 |  |
| (vii) Grameen Education Loan                                                                                               |   | No                                                                                                                                                                                                                 |  |
| (viii) Any other loan like GB,<br>BRAC ASA etc                                                                             | : | No                                                                                                                                                                                                                 |  |

### BRIEF BIO OF THE PROPOSED NOBIN UDYOKTA (CONT...)

| Present<br>Occupation(Besides own<br>business, i.e., persuading<br>further studies, other<br>business etc.) | - | Nil                                                       |
|-------------------------------------------------------------------------------------------------------------|---|-----------------------------------------------------------|
| Business Experiences and                                                                                    | : | Eleven years experience in running business.              |
| Training Info                                                                                               | : | He has 2 years training                                   |
| Other Own/Family Sources of Income                                                                          | : | Agriculture                                               |
| Other Own/Family Sources of Liabilities                                                                     |   | Nil                                                       |
| Entrepreneur Contact No.                                                                                    | : | 01747-627565                                              |
| Mother's Contact No.                                                                                        | : | -                                                         |
| NU Project<br>Source/Reference                                                                              | • | Grameen Shakti Samajik Byabosha Ltd. Jamurkee Unit, Dhaka |

### **BRIEF HISTORY OF GB LOAN UTILIZATION BY HIS FAMILY**

MOST. FOL MALA joined Grameen Bank since 25 years ago. At first she took 2,500 taka loan from Grameen Bank. She gradually took loan from GB. Utilize loan in agriculture.