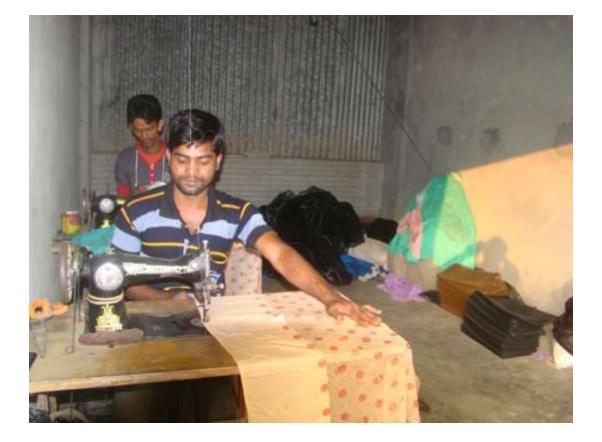

#### Proposed NU Business Name: FARHAD MOSHARI HOUSE



Project identification and prepared by: Md Ebadat Hossain. Jamurkee Unit, Tangail

Project verified by: Md. Mizanur Rahman Patwary



Grameen Shakti Samajik Byabosha Ltd.

| Brief Bio of The Proposed Nobin Udyokta                                                                                    |   |                                                                                                                                                                                                                    |  |
|----------------------------------------------------------------------------------------------------------------------------|---|-----------------------------------------------------------------------------------------------------------------------------------------------------