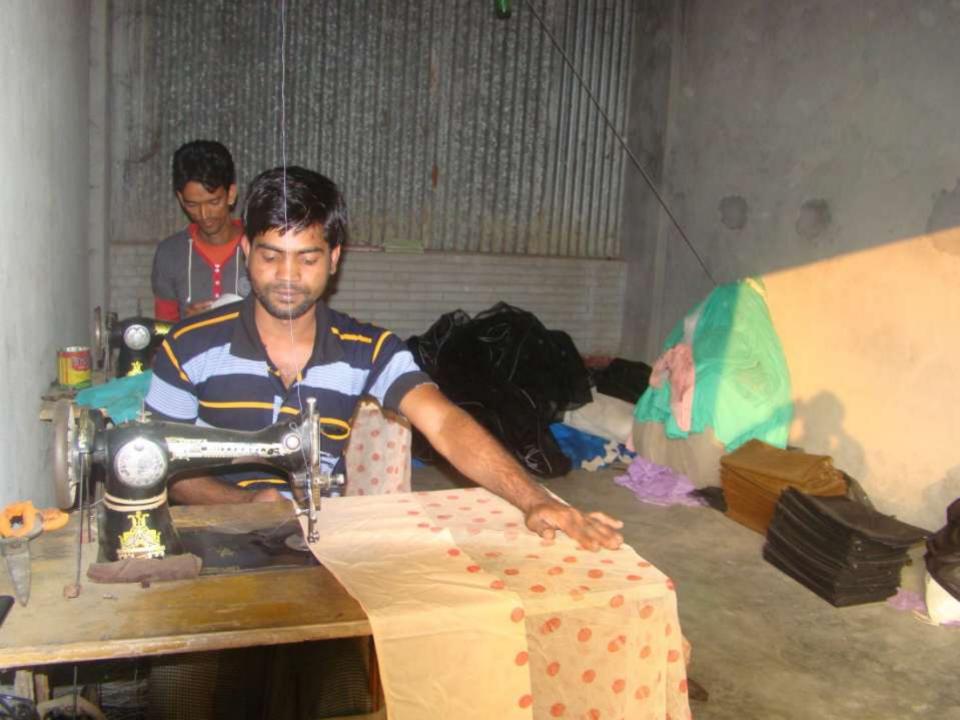

| Proposed Nobin Udyokta Business Info                 |   |                                                                                                                                                                                                                                                                                                                                               |  |
|------------------------------------------------------|---|-----------------------------------------------------------------------------------------------------------------------------------------------------------------------------------------------------------------------------------------------------------------------------------------------------------------------------------------------|--|
| Business Name                                        | : | FARHAD MOSHARI HOUSE                                                                                                                                                                                                                                                                                                                          |  |
| Location                                             | : | Tatosree Bazaar, Deldular, Tangail                                                                                                                                                                                                                                                                                                            |  |
| Total Investment in BDT                              | : | BDT 2,28,000/-                                                                                                                                                                                                                                                                                                                                |  |
| Financing                                            | : | Self BDT 1,48,000/- (from existing business) 65%                                                                                                                                                                                                                                                                                              |  |
|                                                      |   | Required Investment BDT 80,000/- (as equity) 35%                                                                                                                                                                                                                                                                                              |  |
| Present salary/drawings<br>from business (estimates) | : | BDT 5,000                                                                                                                                                                                                                                                                                                                                     |  |
| Proposed Salary                                      | : | BDT 5,000                                                                                                                                                                                                                                                                                                                                     |  |
| Size of shop                                         | : | 12 ft x 10 ft= 120 square ft                                                                                                                                                                                                                                                                                                                  |  |
| Security of the shop                                 | : | -                                                                                                                                                                                                                                                                                                                                             |  |
| Implementation                                       | : | <ul> <li>Manufacturer of mosquito net.</li> <li>Average 30% gain on sale.</li> <li>The business is operating by entrepreneur. Existing two employee.</li> <li>After getting equity fund one employee will be appointed.</li> <li>The shop is rented.</li> <li>Collects goods from Dhaka.</li> <li>Agreed grace period is 4 months.</li> </ul> |  |

Pictures