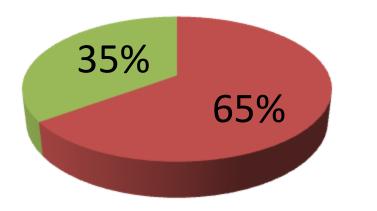

| Proposed Nobin Udyokta Business Info                 |   |                                                                                                                                                                                                                                                                                                                                               |  |
|------------------------------------------------------|---|-----------------------------------------------------------------------------------------------------------------------------------------------------------------------------------------------------------------------------------------------------------------------------------------------------------------------------------------------|--|
| Business Name                                        | : | FARHAD MOSHARI HOUSE                                                                                                                                                                                                                                                                                                                          |  |
| Location                                             | : | Tatosree Bazaar, Deldular, Tangail                                                                                                                                                                                                                                                                                                            |  |
| Total Investment in BDT                              | : | BDT 2,28,000/-                                                                                                                                                                                                                                                                                                                                |  |
| Financing                                            | : | Self BDT 1,48,000/- (from existing business) 65%                                                                                                                                                                                                                                                                                              |  |
|                                                      |   | Required Investment BDT 80,000/- (as equity) 35%                                                                                                                                                                                                                                                                                              |  |
| Present salary/drawings<br>from business (estimates) | : | BDT 5,000                                                                                                                                                                                                                                                                                                                                     |  |
| Proposed Salary                                      | : | BDT 5,000                                                                                                                                                                                                                                                                                                                                     |  |
| Size of shop                                         | : | 12 ft x 10 ft= 120 square ft                                                                                                                                                                                                                                                                                                                  |  |
| Security of the shop                                 | : | -                                                                                                                                                                                                                                                                                                                                             |  |
| Implementation                                       | : | <ul> <li>Manufacturer of mosquito net.</li> <li>Average 30% gain on sale.</li> <li>The business is operating by entrepreneur. Existing two employee.</li> <li>After getting equity fund one employee will be appointed.</li> <li>The shop is rented.</li> <li>Collects goods from Dhaka.</li> <li>Agreed grace period is 4 months.</li> </ul> |  |