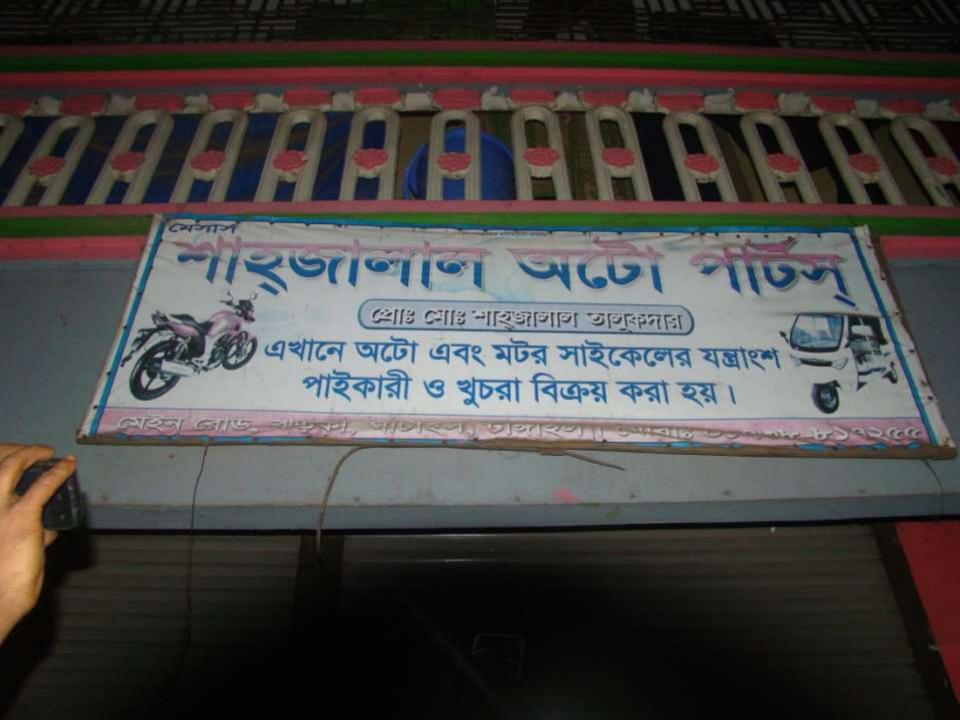

#### Proposed NU Business Name: SHAHJALAL AUTO PARTS

Project identification and prepared by: Md Mohiuddin Rubel Dhigor Unit, Tangail

Project verified by: Md. Mizanur Rahman Patwary

| Brief Bio of The Proposed Nobin Udyokta                                                                                                                        |       |                                                                                                                                                                                                       |  |
|----------------------------------------------------------------------------------------------------------------------------------------------------------------|-------|-------------------------------------------------------------------------------------------------------------------------------------------------------------------------------------------------------|--|
| Name                                                                                                                                                           |       | MD SHAHJALAL RONI                                                                                                                                                                                     |  |
| Age                                                                                                                                                            | :     | 20-11-1995 (20 Years)                                                                                                                                                                                 |  |
| Education, till to date                                                                                                                                        | :     | SSC                                                                                                                                                                                                   |  |
| Marital status                                                                                                                                                 | :     | Married                                                                                                                                                                                               |  |
| Children                                                                                                                                                       | :     | Nil                                                                                                                                                                                                   |  |
| No. of siblings:                                                                                                                                               | :     | 4 Daughter                                                                                                                                                                                            |  |
| Address                                                                                                                                                        |       | Vill: Bhanijatra, P.O: Ghatail, P.S: Ghatail, Dist: Tangail                                                                                                                                           |  |
| Parent's and GB related Info<br>(i) Who is GB member<br>(ii) Mother's name<br>(iii) Father's name<br>(iv) GB member's info                                     |       | Mother Father MOST. SHAHIDA BEGUM<br>HAJRAT ALI<br>Branch: Ghatail, Centre # 62 (Male),<br>Member ID: 3065/1, Group No: 03<br>Member since: 12-07-1985 ( <i>30 Years</i> )<br>First Ioan: BDT 1,500/- |  |
| Further Information:<br>(v) Who pays GB loan installment<br>(vi) Mobile lady<br>(vii) Grameen Education Loan<br>(viii) Any other loan like GB,<br>BRAC ASA etc | : : : | Outstanding loan: Nil<br>Father<br>No<br>No<br>No                                                                                                                                                     |  |

| Proposed Nobin Udyokta Business Info                 |    |                                                                                                                                                                                                                                                                                                                                                                                                                           |  |
|------------------------------------------------------|----|---------------------------------------------------------------------------------------------------------------------------------------------------------------------------------------------------------------------------------------------------------------------------------------------------------------------------------------------------------------------------------------------------------------------------|--|
| Business Name                                        | :  | SHAHJALAL AUTO PARTS                                                                                                                                                                                                                                                                                                                                                                                                      |  |
| Location                                             | :  | Jhorka Bazaar, Ghatail, Tangail                                                                                                                                                                                                                                                                                                                                                                                           |  |
| Total Investment in BDT                              | :  | BDT 95,000/-                                                                                                                                                                                                                                                                                                                                                                                                              |  |
| Financing                                            | :  | Self BDT 45,000/- (from existing business) 47%<br>Required Investment BDT 50,000/- (as equity) 53%                                                                                                                                                                                                                                                                                                                        |  |
| Present salary/drawings<br>from business (estimates) | :  | BDT 5,000                                                                                                                                                                                                                                                                                                                                                                                                                 |  |
| Proposed Salary                                      | :  | BDT 5,000                                                                                                                                                                                                                                                                                                                                                                                                                 |  |
| Size of shop                                         | :  | 15 ft x 15 ft= 225 square ft                                                                                                                                                                                                                                                                                                                                                                                              |  |
| Security of the shop                                 | :  | BDT 40,000/-                                                                                                                                                                                                                                                                                                                                                                                                              |  |
| Implementation                                       | •• | <ul> <li>The business is planned to be scaled up by investment in existing goods like; Screw, Bearing, Handle, etc.</li> <li>Average 20% gain on sale.</li> <li>The business is operating by entrepreneur. Existing no employee.</li> <li>After getting equity fund one employee will be appointed.</li> <li>The shop is rented.</li> <li>Collects goods from Dhaka.</li> <li>Agreed grace period is 4 months.</li> </ul> |  |