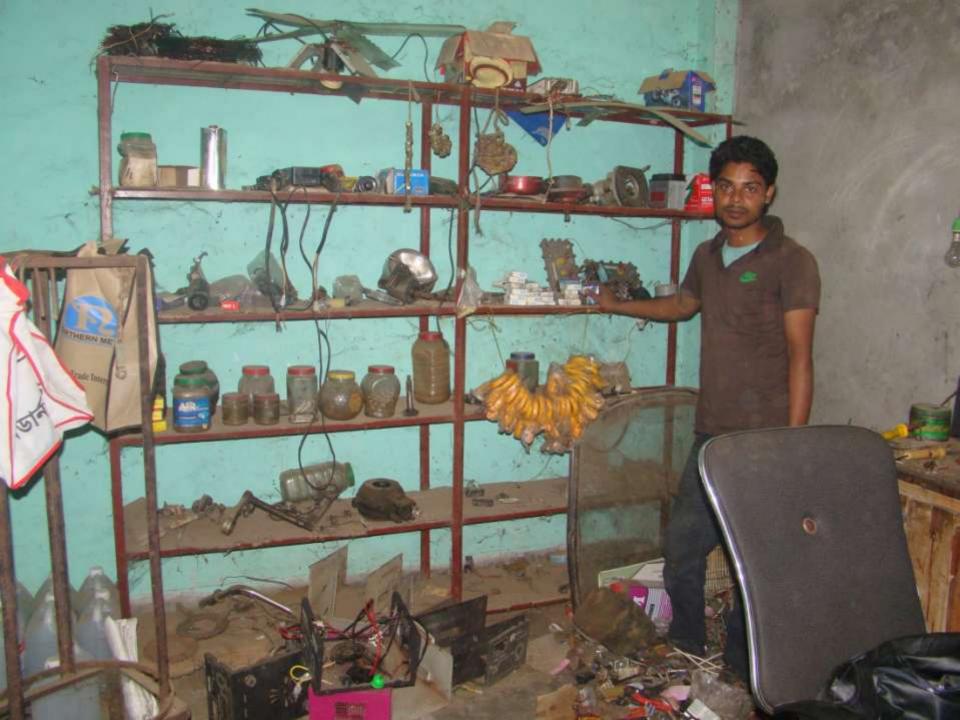

Pictures

mafe wan-p গণপ্রজাতন্ত্রী বাংলাদেশ জন্ম ও মৃত্যু নিবদ্ধকের কার্যালয় জন্ম সনদ (জন্ম নিবন্ধন বহি হইডে উদ্ধত) নিবন্ধন বহি না: 0 2 मिरखम जातित : 616-12009 সনদ ইস্থার তারিখ : - renered low first reverse they experien-राविगाव मबिहिवि माः ) 2 2 2 0 2 2 2 6 0 0 0 0 2 5 8 (200 10 10): कर्भा खार्ग माम: Carlo कार Ginatin तर्ग बना कार्वित्र: तर्ग राज्य नित्र: नावी पुरुष באיזישך אר / בשי איניאופי הליילופי 22-09-206-22, אותהד שועין שנשי כאוגרישור ANTE (BIL): Yord a Corres Son and Morrison als , mis that to or . - left sighter -26-06 from - m- 212- - ar(221 +20: 09-25-जायानः आकी कामा' STUTEN Droman - שיש בעולי אבל ביא אוויל אבל ביא They Chat 1 Mais नाम: - Calle 2230 01mg' काडीयका: 28, 22297 NIBIS THE CANED AND STRATH MIBISSI TO MICENT कारी किमान: Show of and the son that with - ज्यानी फिल्ला रेक 5-2-2020 (গ্রন্থকর্তারীর সাক্ষর ও নামসহ স ৰোঃ প্ৰক্ৰাল হোলেন 8-2000 শ্বাহ্য সহজায়ী ৰাচ্যাইল গোঁৱসভ and a station in the second TIPISE, Distant নৰ্ণমাকৰ কাৰ্যালয়েও সালমোহন