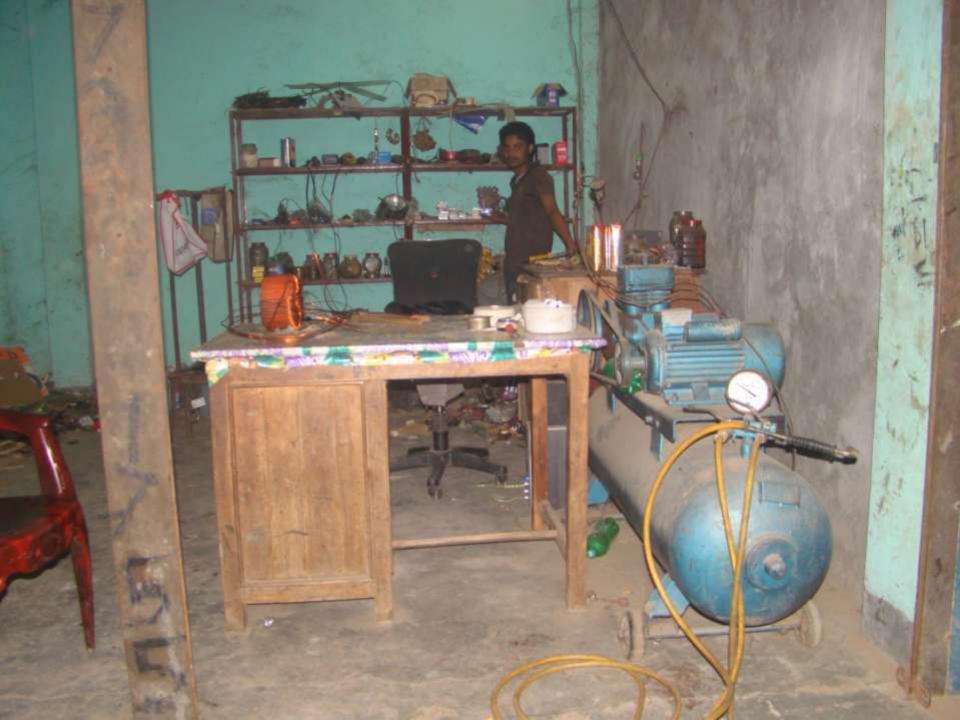

| Proposed Nobin Udyokta Business Info                 |    |                                                                                                                                                                                                                                                                                                                                                                                                                           |  |
|------------------------------------------------------|----|---------------------------------------------------------------------------------------------------------------------------------------------------------------------------------------------------------------------------------------------------------------------------------------------------------------------------------------------------------------------------------------------------------------------------|--|
| Business Name                                        | :  | SHAHJALAL AUTO PARTS                                                                                                                                                                                                                                                                                                                                                                                                      |  |
| Location                                             | :  | Jhorka Bazaar, Ghatail, Tangail                                                                                                                                                                                                                                                                                                                                                                                           |  |
| Total Investment in BDT                              | :  | BDT 95,000/-                                                                                                                                                                                                                                                                                                                                                                                                              |  |
| Financing                                            | :  | Self BDT 45,000/- (from existing business) 47%<br>Required Investment BDT 50,000/- (as equity) 53%                                                                                                                                                                                                                                                                                                                        |  |
| Present salary/drawings<br>from business (estimates) | :  | BDT 5,000                                                                                                                                                                                                                                                                                                                                                                                                                 |  |
| Proposed Salary                                      | :  | BDT 5,000                                                                                                                                                                                                                                                                                                                                                                                                                 |  |
| Size of shop                                         | :  | 15 ft x 15 ft= 225 square ft                                                                                                                                                                                                                                                                                                                                                                                              |  |
| Security of the shop                                 | :  | BDT 40,000/-                                                                                                                                                                                                                                                                                                                                                                                                              |  |
| Implementation                                       | •• | <ul> <li>The business is planned to be scaled up by investment in existing goods like; Screw, Bearing, Handle, etc.</li> <li>Average 20% gain on sale.</li> <li>The business is operating by entrepreneur. Existing no employee.</li> <li>After getting equity fund one employee will be appointed.</li> <li>The shop is rented.</li> <li>Collects goods from Dhaka.</li> <li>Agreed grace period is 4 months.</li> </ul> |  |

| Investment Breakdown      |          |          |                |  |  |
|---------------------------|----------|----------|----------------|--|--|
| Particulars               | Existing | Proposed | Proposed Total |  |  |
| Screw                     | 5,000    | -        | 5,000          |  |  |
| Bearing                   | 6,000    | -        | 6,000          |  |  |
| Battery                   | 1,000    | -        | 1,000          |  |  |
| Handle                    | 2,000    | -        | 2,000          |  |  |
| Fuse                      | 1,000    | -        | 1,000          |  |  |
| Coil                      | 3,000    | -        | 3,000          |  |  |
| Pump Machine              | 27,000   | -        | 27,000         |  |  |
| Motor two set (2 x 10000) | -        | 20,000   | 20,000         |  |  |
| Pati Motors (4 x 7500)    | -        | 30,000   | 30,000         |  |  |
| Total                     | 45,000   | 50,000   | 95,000         |  |  |