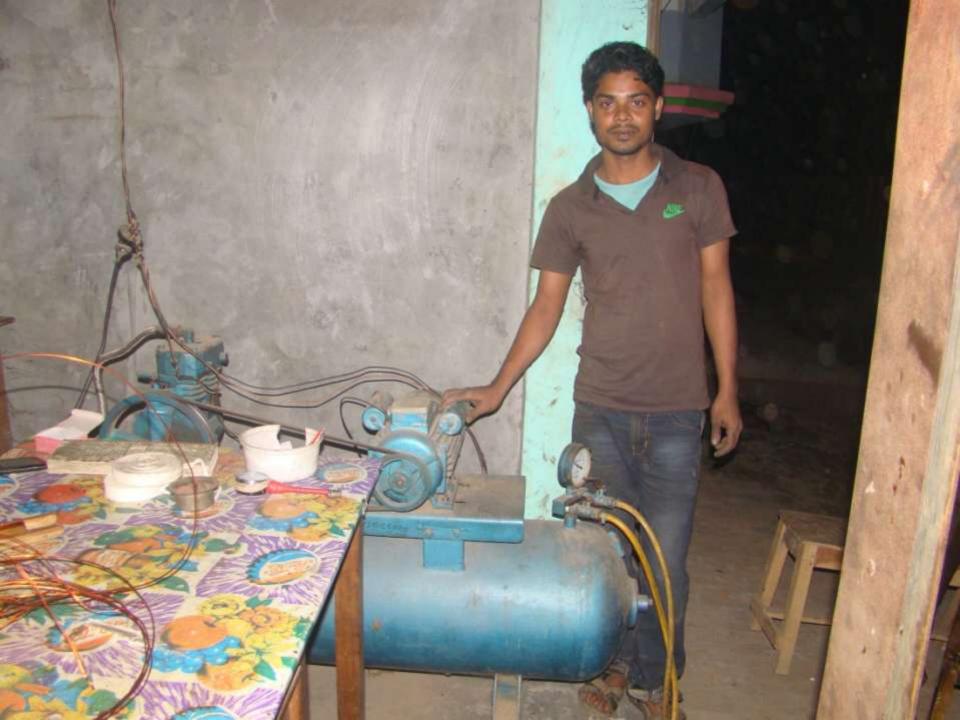

| Proposed Nobin Udyokta Business Info                 |    |                                                                                                                                                                                                                                                                                                                                                                                                                           |  |
|------------------------------------------------------|----|---------------------------------------------------------------------------------------------------------------------------------------------------------------------------------------------------------------------------------------------------------------------------------------------------------------------------------------------------------------------------------------------------------------------------|--|
| Business Name                                        | :  | SHAHJALAL AUTO PARTS                                                                                                                                                                                                                                                                                                                                                                                                      |  |
| Location                                             | :  | Jhorka Bazaar, Ghatail, Tangail                                                                                                                                                                                                                                                                                                                                                                                           |  |
| Total Investment in BDT                              | :  | BDT 95,000/-                                                                                                                                                                                                                                                                                                                                                                                                              |  |
| Financing                                            | :  | Self BDT 45,000/- (from existing business) 47%<br>Required Investment BDT 50,000/- (as equity) 53%                                                                                                                                                                                                                                                                                                                        |  |
| Present salary/drawings<br>from business (estimates) | :  | BDT 5,000                                                                                                                                                                                                                                                                                                                                                                                                                 |  |
| Proposed Salary                                      | :  | BDT 5,000                                                                                                                                                                                                                                                                                                                                                                                                                 |  |
| Size of shop                                         | :  | 15 ft x 15 ft= 225 square ft                                                                                                                                                                                                                                                                                                                                                                                              |  |
| Security of the shop                                 | :  | BDT 40,000/-                                                                                                                                                                                                                                                                                                                                                                                                              |  |
| Implementation                                       | •• | <ul> <li>The business is planned to be scaled up by investment in existing goods like; Screw, Bearing, Handle, etc.</li> <li>Average 20% gain on sale.</li> <li>The business is operating by entrepreneur. Existing no employee.</li> <li>After getting equity fund one employee will be appointed.</li> <li>The shop is rented.</li> <li>Collects goods from Dhaka.</li> <li>Agreed grace period is 4 months.</li> </ul> |  |

| Investment Breakdown      |          |          |                |  |  |
|---------------------------|----------|----------|----------------|--|--|
| Particulars               | Existing | Proposed | Proposed Total |  |  |
| Screw                     | 5,000    | -        | 5,000          |  |  |
| Bearing                   | 6,000    | -        | 6,000          |  |  |
| Battery                   | 1,000    | -        | 1,000          |  |  |
| Handle                    | 2,000    | -        | 2,000          |  |  |
| Fuse                      | 1,000    | -        | 1,000          |  |  |
| Coil                      | 3,000    | -        | 3,000          |  |  |
| Pump Machine              | 27,000   | -        | 27,000         |  |  |
| Motor two set (2 x 10000) | -        | 20,000   | 20,000         |  |  |
| Pati Motors (4 x 7500)    | -        | 30,000   | 30,000         |  |  |
| Total                     | 45,000   | 50,000   | 95,000         |  |  |