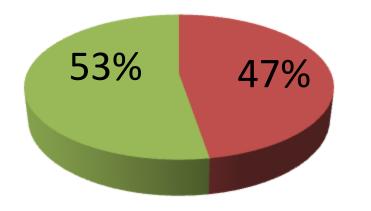

| Proposed Nobin Udyokta Business Info                 |    |                                                                                                                                                                                                                                                                                                                                                                                                                           |  |
|------------------------------------------------------|----|---------------------------------------------------------------------------------------------------------------------------------------------------------------------------------------------------------------------------------------------------------------------------------------------------------------------------------------------------------------------------------------------------------------------------|--|
| Business Name                                        | :  | SHAHJALAL AUTO PARTS                                                                                                                                                                                                                                                                                                                                                                                                      |  |
| Location                                             | :  | Jhorka Bazaar, Ghatail, Tangail                                                                                                                                                                                                                                                                                                                                                                                           |  |
| Total Investment in BDT                              | :  | BDT 95,000/-                                                                                                                                                                                                                                                                                                                                                                                                              |  |
| Financing                                            | :  | Self BDT 45,000/- (from existing business) 47%<br>Required Investment BDT 50,000/- (as equity) 53%                                                                                                                                                                                                                                                                                                                        |  |
| Present salary/drawings<br>from business (estimates) | :  | BDT 5,000                                                                                                                                                                                                                                                                                                                                                                                                                 |  |
| Proposed Salary                                      | :  | BDT 5,000                                                                                                                                                                                                                                                                                                                                                                                                                 |  |
| Size of shop                                         | :  | 15 ft x 15 ft= 225 square ft                                                                                                                                                                                                                                                                                                                                                                                              |  |
| Security of the shop                                 | :  | BDT 40,000/-                                                                                                                                                                                                                                                                                                                                                                                                              |  |
| Implementation                                       | •• | <ul> <li>The business is planned to be scaled up by investment in existing goods like; Screw, Bearing, Handle, etc.</li> <li>Average 20% gain on sale.</li> <li>The business is operating by entrepreneur. Existing no employee.</li> <li>After getting equity fund one employee will be appointed.</li> <li>The shop is rented.</li> <li>Collects goods from Dhaka.</li> <li>Agreed grace period is 4 months.</li> </ul> |  |