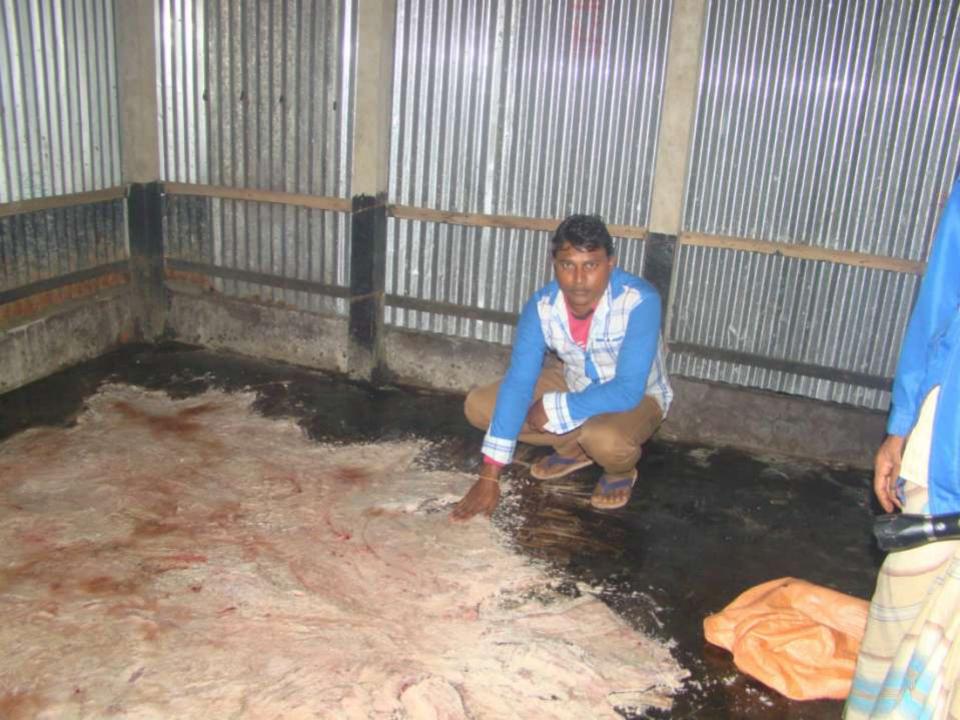

Pictures

ambist NR WY DR FER 112-315 1377 (mine). াটাইল, টালাই টোড লাইসেৰ MR41 20 52 50 Hiter 1941 (2.2.8/20)(2.20) in ant later with minister of an and with the POLICIAN HIGH HIM GREAT REAL FOR THE PARTY OF THE PERSONAL PROPERTY AND HERALINES ST