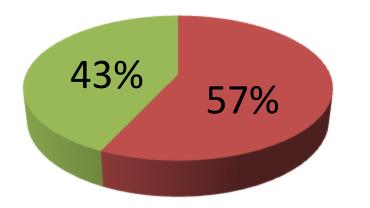

| Proposed Nobin Udyokta Business Info                 |   |                                                                                                                                                                                                                                                                                                                                                                                                               |  |
|------------------------------------------------------|---|---------------------------------------------------------------------------------------------------------------------------------------------------------------------------------------------------------------------------------------------------------------------------------------------------------------------------------------------------------------------------------------------------------------|--|
| Business Name                                        | : | KRISNA LEATHER BUSINESS                                                                                                                                                                                                                                                                                                                                                                                       |  |
| Location                                             | : | Chatila, Ghatail, Tangail                                                                                                                                                                                                                                                                                                                                                                                     |  |
| Total Investment in BDT                              | : | BDT 2,32,000/-                                                                                                                                                                                                                                                                                                                                                                                                |  |
| Financing                                            | : | Self BDT 1,32,000/- (from existing business) 57%<br>Required Investment BDT 1,00,000/- (as equity) 43%                                                                                                                                                                                                                                                                                                        |  |
| Present salary/drawings<br>from business (estimates) | : | BDT 5,000                                                                                                                                                                                                                                                                                                                                                                                                     |  |
| Proposed Salary                                      | : | BDT 5,000                                                                                                                                                                                                                                                                                                                                                                                                     |  |
| Size of shop                                         | : | 15ft x 20 ft= 300 square ft                                                                                                                                                                                                                                                                                                                                                                                   |  |
| Security of the shop                                 | : | -                                                                                                                                                                                                                                                                                                                                                                                                             |  |
| Implementation                                       | • | <ul> <li>The business is planned to be scaled up by investment in cattle leather.</li> <li>Average 12% gain on sale.</li> <li>The business is operating by entrepreneur. Existing two employee.</li> <li>After getting equity fund one employee will be appoined.</li> <li>The shop is owned.</li> <li>Collects leather from Ghatail, Kalihati, Tangail.</li> <li>Agreed grace period is 4 months.</li> </ul> |  |