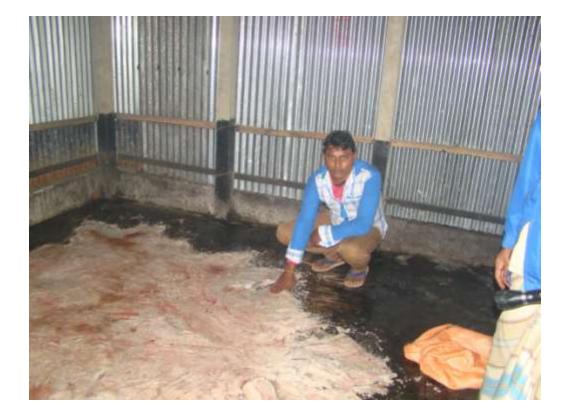

Pictures

ambist NR WY DR FER 112-315 1377 (mine). াটাইল, টালাই টোড লাইসেৰ MR41 20 52 50 Hiter 1941 (2.2.8/20)(2.20) in ant later with minister of an and with the POLICIAN HIGH HIM GREAT REAL FOR THE PARTY OF THE PERSONAL PROPERTY AND HERALINES ST