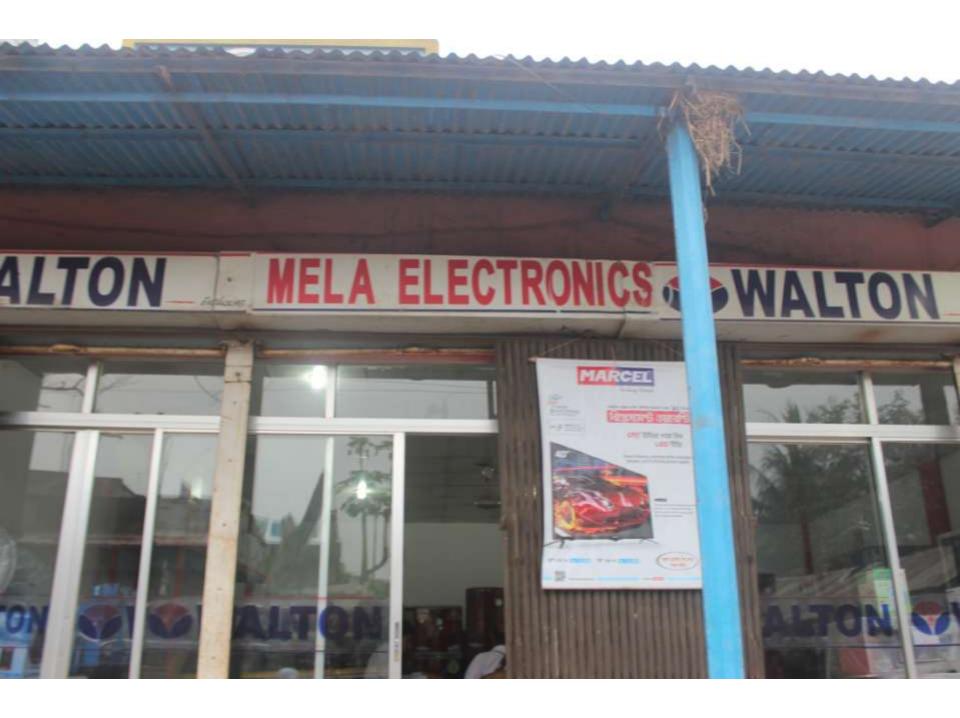

#### **Proposed NU Business Name: MELA ELECTRONICS**

Project identification and prepared by: Md. Abu Bakkar Siddique, Dakshinkhan Unit, Dhaka

Project verified by: MD. Rofiqul Islam

| Brief Bio of The Proposed Nobin Udyokta        |   |                                                                            |  |  |
|------------------------------------------------|---|----------------------------------------------------------------------------|--|--|
| Name                                           | : | MD. MONIRUZZAMAN                                                           |  |  |
| Age                                            | : | 01-10-1981 (34 Years)                                                      |  |  |
| Education, till to date                        | : | M S S Pass                                                                 |  |  |
| Marital status                                 | : | Married                                                                    |  |  |
| Children                                       | : | 1 son                                                                      |  |  |
| No. of siblings:                               | : | 3 Brothers & 4 Sisters                                                     |  |  |
| Present Address                                |   | Vill: 2243, Haji bari, Uttarkhan P.O: Uttarkhan P.S: Uttarkhan Dist: Dhaka |  |  |
| Parent's and GB related Info                   |   |                                                                            |  |  |
| (i) Who is GB member                           | : | Mother Father                                                              |  |  |
| (ii) Mother's name                             | : | RAJIA KHATUN                                                               |  |  |
| (iii) Father's name                            | : | LATE HASEM ALI                                                             |  |  |
| (iv) GB member's info                          | : | Branch: Uttarkhan, Centre # 23 (Female),                                   |  |  |
|                                                |   | Member ID: 2859, Group No: 07                                              |  |  |
|                                                |   | Member since: 15-09-1991 (08 Years)                                        |  |  |
|                                                |   | First loan: 2,000 taka.                                                    |  |  |
| Further Information:                           |   | Outstanding loan: Nil                                                      |  |  |
| (v) Who pays GB loan                           | : | Father                                                                     |  |  |
| installment                                    | : | No                                                                         |  |  |
| (vi) Mobile lady                               | : | No                                                                         |  |  |
| (vii) Grameen Education Loan                   | : | No                                                                         |  |  |
| (viii) Any other loan like GB,<br>BRAC ASA etc |   |                                                                            |  |  |

| Proposed Nobin Udyokta Business Info              |   |                                                                                                                                                                                                                                                                                                                                                                                 |  |  |
|---------------------------------------------------|---|---------------------------------------------------------------------------------------------------------------------------------------------------------------------------------------------------------------------------------------------------------------------------------------------------------------------------------------------------------------------------------|--|--|
| Business Name                                     | : | MELA ELECTRONICS                                                                                                                                                                                                                                                                                                                                                                |  |  |
| Location                                          | : | Masterpara road,Kola bagan, Uttarkhan, Dhaka                                                                                                                                                                                                                                                                                                                                    |  |  |
| Total Investment in BDT                           | : | BDT 6,00,000/-                                                                                                                                                                                                                                                                                                                                                                  |  |  |
| Financing                                         | : | Self BDT 4,00,000/- (from existing business) 67%                                                                                                                                                                                                                                                                                                                                |  |  |
|                                                   |   | Required Investment BDT 2,00,000/- (as equity) 33%                                                                                                                                                                                                                                                                                                                              |  |  |
| Present salary/drawings from business (estimates) | : | 5,000 Taka                                                                                                                                                                                                                                                                                                                                                                      |  |  |
| Proposed Salary                                   | : | 5,000 Taka                                                                                                                                                                                                                                                                                                                                                                      |  |  |
| Implementation                                    | : | <ul> <li>The business is planned to be scaled up by investment in existing goods like; Fridge, Television, Fan, Rice cooker, Hotpot etc.</li> <li>Average 20% gain on sales.</li> <li>The business is operating by entrepreneur. Existing one employee.</li> <li>Collects goods from Company.</li> <li>The shop is rented.</li> <li>Agreed grace period is 4 months.</li> </ul> |  |  |