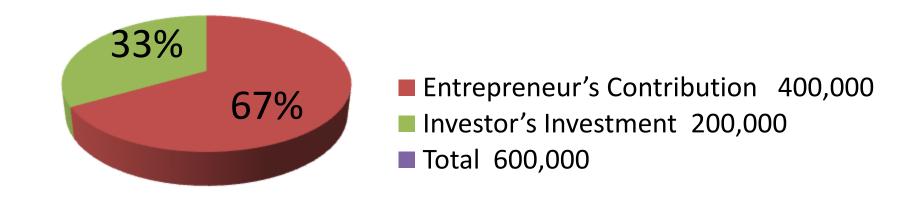

| Proposed Nobin Udyokta Business Info              |   |                                                                                                                                                                                                                                                                                                                                                                                 |  |  |
|---------------------------------------------------|---|---------------------------------------------------------------------------------------------------------------------------------------------------------------------------------------------------------------------------------------------------------------------------------------------------------------------------------------------------------------------------------|--|--|
| Business Name                                     | : | MELA ELECTRONICS                                                                                                                                                                                                                                                                                                                                                                |  |  |
| Location                                          | : | Masterpara road,Kola bagan, Uttarkhan, Dhaka                                                                                                                                                                                                                                                                                                                                    |  |  |
| Total Investment in BDT                           | : | BDT 6,00,000/-                                                                                                                                                                                                                                                                                                                                                                  |  |  |
| Financing                                         | : | Self BDT 4,00,000/- (from existing business) 67%                                                                                                                                                                                                                                                                                                                                |  |  |
|                                                   |   | Required Investment BDT 2,00,000/- (as equity) 33%                                                                                                                                                                                                                                                                                                                              |  |  |
| Present salary/drawings from business (estimates) | : | 5,000 Taka                                                                                                                                                                                                                                                                                                                                                                      |  |  |
| Proposed Salary                                   | : | 5,000 Taka                                                                                                                                                                                                                                                                                                                                                                      |  |  |
| Implementation                                    | : | <ul> <li>The business is planned to be scaled up by investment in existing goods like; Fridge, Television, Fan, Rice cooker, Hotpot etc.</li> <li>Average 20% gain on sales.</li> <li>The business is operating by entrepreneur. Existing one employee.</li> <li>Collects goods from Company.</li> <li>The shop is rented.</li> <li>Agreed grace period is 4 months.</li> </ul> |  |  |