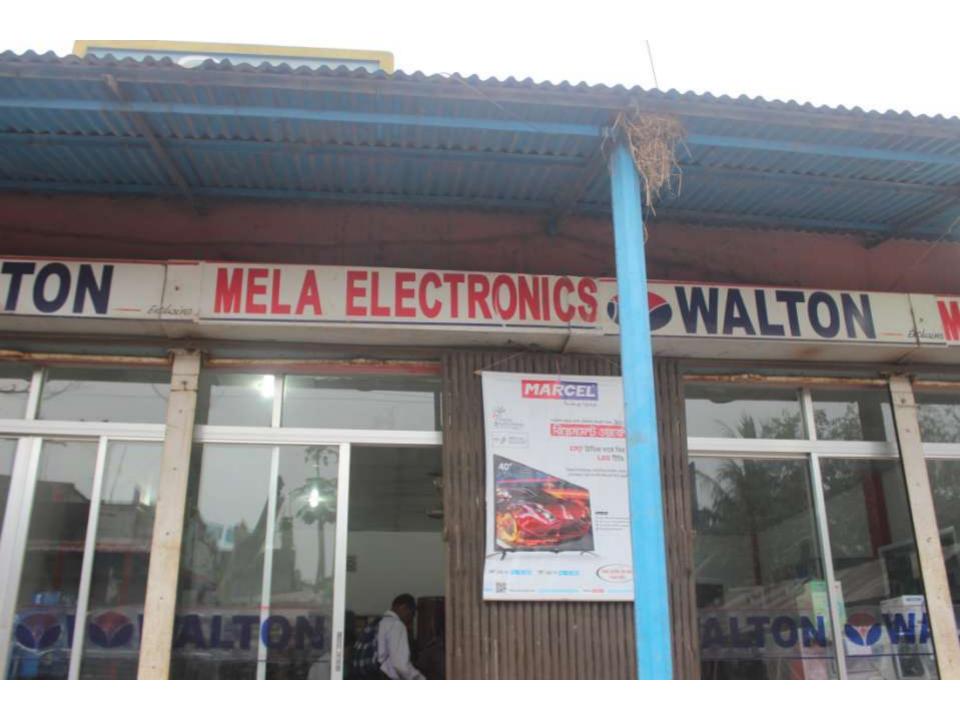

#### **Proposed NU Business Name: MELA ELECTRONICS**

Project identification and prepared by: Md. Abu Bakkar Siddique, Dakshinkhan Unit, Dhaka

Project verified by: MD. Rofiqul Islam

| Brief Bio of The Proposed Nobin Udyokta        |   |                                                                            |  |  |
|------------------------------------------------|---|----------------------------------------------------------------------------|--|--|
| Name                                           | : | MD. MONIRUZZAMAN                                                           |  |  |
| Age                                            | : | 01-10-1981 (34 Years)                                                      |  |  |
| Education, till to date                        | : | M S S Pass                                                                 |  |  |
| Marital status                                 | : | Married                                                                    |  |  |
| Children                                       | : | 1 son                                                                      |  |  |
| No. of siblings:                               | : | 3 Brothers & 4 Sisters                                                     |  |  |
| Present Address                                |   | Vill: 2243, Haji bari, Uttarkhan P.O: Uttarkhan P.S: Uttarkhan Dist: Dhaka |  |  |
| Parent's and GB related Info                   |   |                                                                            |  |  |
| (i) Who is GB member                           | : | Mother Father                                                              |  |  |
| (ii) Mother's name                             | : | RAJIA KHATUN                                                               |  |  |
| (iii) Father's name                            | : | LATE HASEM ALI                                                             |  |  |
| (iv) GB member's info                          | : | Branch: Uttarkhan, Centre # 23 (Female),                                   |  |  |
|                                                |   | Member ID: 2859, Group No: 07                                              |  |  |
|                                                |   | Member since: 15-09-1991 (08 Years)                                        |  |  |
|                                                |   | First loan: 2,000 taka.                                                    |  |  |
| Further Information:                           |   | Outstanding loan: Nil                                                      |  |  |
| (v) Who pays GB loan                           | : | Father                                                                     |  |  |
| installment                                    | : | No                                                                         |  |  |
| (vi) Mobile lady                               | : | No                                                                         |  |  |
| (vii) Grameen Education Loan                   | : | No                                                                         |  |  |
| (viii) Any other loan like GB,<br>BRAC ASA etc |   |                                                                            |  |  |

| Proposed Nobin Udyokta Business Info              |   |                                                                                                                                                                                                                                                                                                                                                                                 |  |  |
|---------------------------------------------------|---|---------------------------------------------------------------------------------------------------------------------------------------------------------------------------------------------------------------------------------------------------------------------------------------------------------------------------------------------------------------------------------|--|--|
| Business Name                                     | : | MELA ELECTRONICS                                                                                                                                                                                                                                                                                                                                                                |  |  |
| Location                                          | : | Masterpara road,Kola bagan, Uttarkhan, Dhaka                                                                                                                                                                                                                                                                                                                                    |  |  |
| Total Investment in BDT                           | : | BDT 6,00,000/-                                                                                                                                                                                                                                                                                                                                                                  |  |  |
| Financing                                         | : | Self BDT 4,00,000/- (from existing business) 67%                                                                                                                                                                                                                                                                                                                                |  |  |
|                                                   |   | Required Investment BDT 2,00,000/- (as equity) 33%                                                                                                                                                                                                                                                                                                                              |  |  |
| Present salary/drawings from business (estimates) | : | 5,000 Taka                                                                                                                                                                                                                                                                                                                                                                      |  |  |
| Proposed Salary                                   | : | 5,000 Taka                                                                                                                                                                                                                                                                                                                                                                      |  |  |
| Implementation                                    | : | <ul> <li>The business is planned to be scaled up by investment in existing goods like; Fridge, Television, Fan, Rice cooker, Hotpot etc.</li> <li>Average 20% gain on sales.</li> <li>The business is operating by entrepreneur. Existing one employee.</li> <li>Collects goods from Company.</li> <li>The shop is rented.</li> <li>Agreed grace period is 4 months.</li> </ul> |  |  |