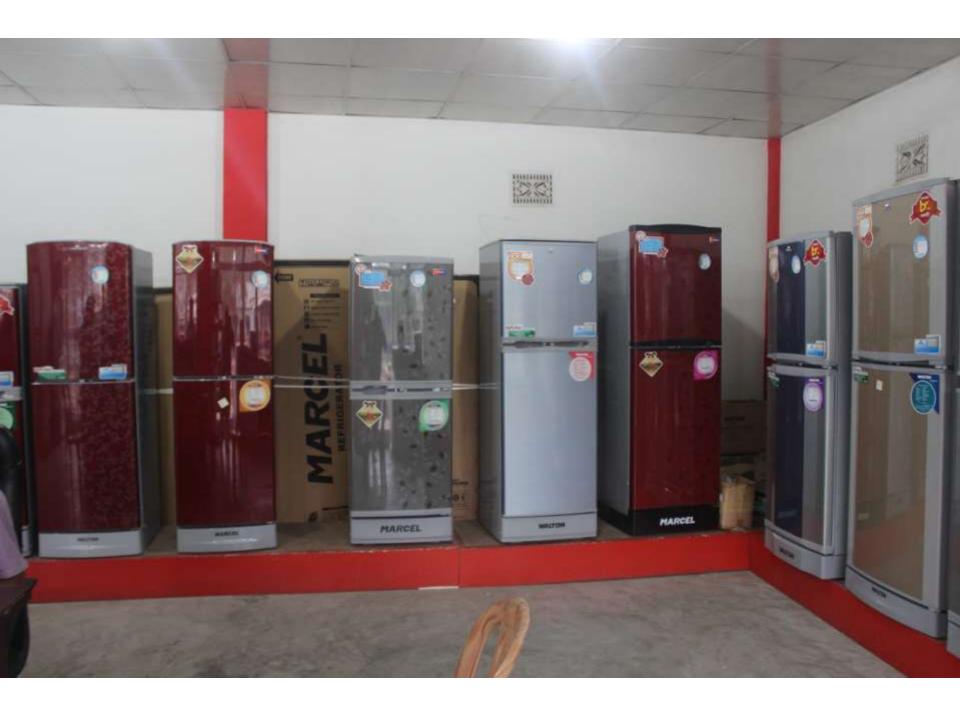

| Proposed Nobin Udyokta Business Info              |   |                                                                                                                                                                                                                                                                                                                                                                                 |  |  |
|---------------------------------------------------|---|---------------------------------------------------------------------------------------------------------------------------------------------------------------------------------------------------------------------------------------------------------------------------------------------------------------------------------------------------------------------------------|--|--|
| Business Name                                     | : | MELA ELECTRONICS                                                                                                                                                                                                                                                                                                                                                                |  |  |
| Location                                          | : | Masterpara road,Kola bagan, Uttarkhan, Dhaka                                                                                                                                                                                                                                                                                                                                    |  |  |
| Total Investment in BDT                           | : | BDT 6,00,000/-                                                                                                                                                                                                                                                                                                                                                                  |  |  |
| Financing                                         | : | Self BDT 4,00,000/- (from existing business) 67%                                                                                                                                                                                                                                                                                                                                |  |  |
|                                                   |   | Required Investment BDT 2,00,000/- (as equity) 33%                                                                                                                                                                                                                                                                                                                              |  |  |
| Present salary/drawings from business (estimates) | : | 5,000 Taka                                                                                                                                                                                                                                                                                                                                                                      |  |  |
| Proposed Salary                                   | : | 5,000 Taka                                                                                                                                                                                                                                                                                                                                                                      |  |  |
| Implementation                                    | : | <ul> <li>The business is planned to be scaled up by investment in existing goods like; Fridge, Television, Fan, Rice cooker, Hotpot etc.</li> <li>Average 20% gain on sales.</li> <li>The business is operating by entrepreneur. Existing one employee.</li> <li>Collects goods from Company.</li> <li>The shop is rented.</li> <li>Agreed grace period is 4 months.</li> </ul> |  |  |

| Investment Breakdown   |          |          |                |  |  |
|------------------------|----------|----------|----------------|--|--|
| Particulars            | Existing | Proposed | Proposed Total |  |  |
| Fridge (13 x 22500)    | 292,500  | 112,500  | 405,000        |  |  |
| Television             | 21,750   | 32,625   | 54,375         |  |  |
| Generator (01 x 22200) | 22,200   | -        | 22,200         |  |  |
| Micro Oven             | 17,255   | -        | 17,255         |  |  |
| Charger Fan (1 x 3600) | 3,600    | -        | 3,600          |  |  |
| Air Cooler             | 7,565    | -        | 7,565          |  |  |
| Room Hitter (2 x 1530) | 3,060    | 4,590    | 7,650          |  |  |
| Rice Cooker (2 x 2000) | 4,000    | 10,000   | 14,000         |  |  |
| Others                 | 28,070   | 40,285   | 68,355         |  |  |
| Total                  | 400,000  | 200,000  | 600,000        |  |  |