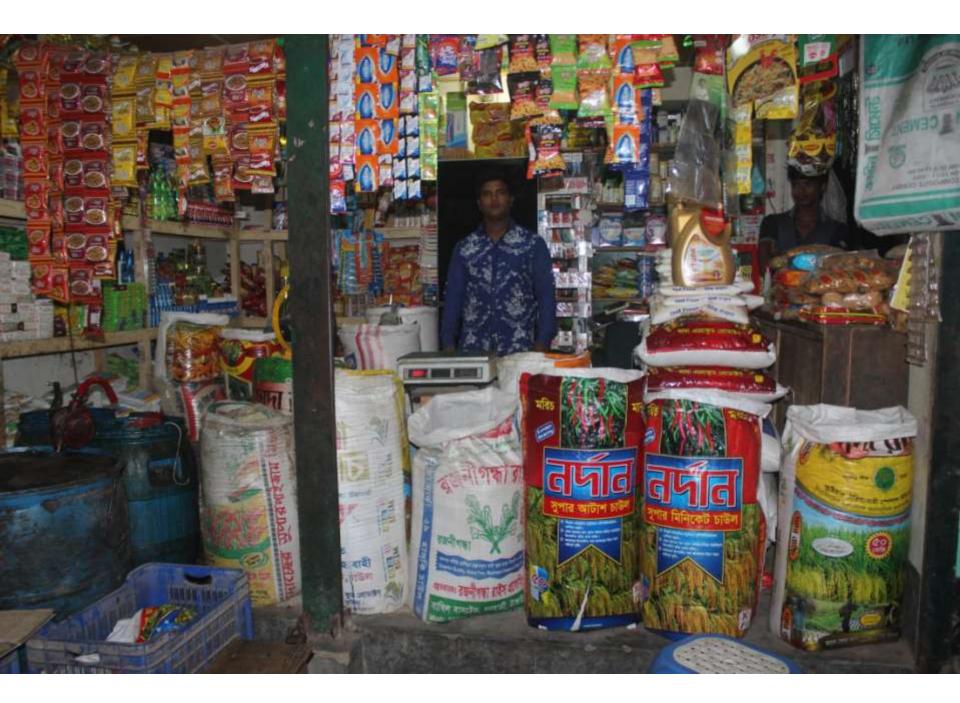

| Proposed Nobin Udyokta Business Info                 |   |                                                                                                                                                                                                                                                                                                                                                                                                                                                                    |  |  |
|------------------------------------------------------|---|--------------------------------------------------------------------------------------------------------------------------------------------------------------------------------------------------------------------------------------------------------------------------------------------------------------------------------------------------------------------------------------------------------------------------------------------------------------------|--|--|
| Business Name                                        | : | SAJEEB GENERAL STORE                                                                                                                                                                                                                                                                                                                                                                                                                                               |  |  |
| Location                                             | : | Gulguar Mor, Dhour, Torag, Dhaka-1230                                                                                                                                                                                                                                                                                                                                                                                                                              |  |  |
| Total Investment in BDT                              | : | BDT 5,50,000/-                                                                                                                                                                                                                                                                                                                                                                                                                                                     |  |  |
| Financing                                            | : | Self BDT 4,00,000/- (from existing business) 73%                                                                                                                                                                                                                                                                                                                                                                                                                   |  |  |
|                                                      |   | Required Investment BDT 1,50,000/- (as equity) 27%                                                                                                                                                                                                                                                                                                                                                                                                                 |  |  |
| Present salary/drawings<br>from business (estimates) | : | BDT 5,000                                                                                                                                                                                                                                                                                                                                                                                                                                                          |  |  |
| Proposed Salary                                      | : | BDT 5,000                                                                                                                                                                                                                                                                                                                                                                                                                                                          |  |  |
| Size of shop                                         | : | 15 ft x 12 ft= 180 square ft                                                                                                                                                                                                                                                                                                                                                                                                                                       |  |  |
| Security of the shop                                 | : | -                                                                                                                                                                                                                                                                                                                                                                                                                                                                  |  |  |
| Implementation                                       | : | <ul> <li>The business is planned to be scaled up by investment in existing goods like; Rice, Pulse, Soap, Soft drinks, Cosmetics etc.</li> <li>Average 10% gain on sales.</li> <li>The business is operating by entrepreneur. Existing no employee.</li> <li>After getting equity fund one employee will be appointed.</li> <li>Entrepreneur is owner of the shop.</li> <li>Collects goods from Tongi Bazaar.</li> <li>Agreed grace period is 4 months.</li> </ul> |  |  |