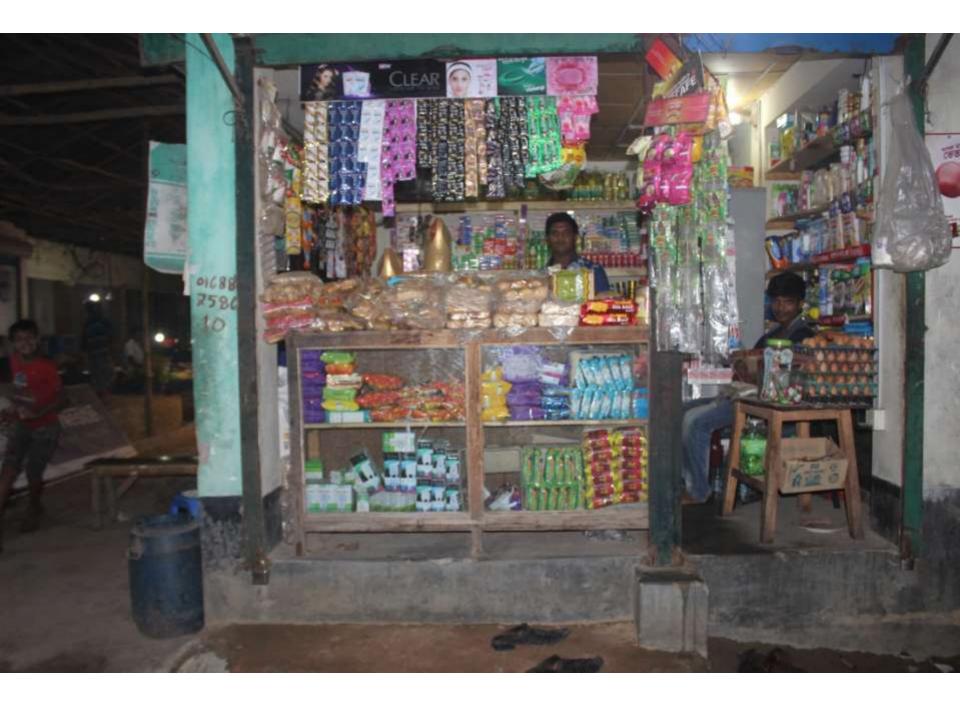

| Proposed Nobin Udyokta Business Info                 |   |                                                                                                                                                                                                                                                                                                                                                                                                                                                                    |  |  |
|------------------------------------------------------|---|--------------------------------------------------------------------------------------------------------------------------------------------------------------------------------------------------------------------------------------------------------------------------------------------------------------------------------------------------------------------------------------------------------------------------------------------------------------------|--|--|
| Business Name                                        | : | SAJEEB GENERAL STORE                                                                                                                                                                                                                                                                                                                                                                                                                                               |  |  |
| Location                                             | : | Gulguar Mor, Dhour, Torag, Dhaka-1230                                                                                                                                                                                                                                                                                                                                                                                                                              |  |  |
| Total Investment in BDT                              | : | BDT 5,50,000/-                                                                                                                                                                                                                                                                                                                                                                                                                                                     |  |  |
| Financing                                            | : | Self BDT 4,00,000/- (from existing business) 73%                                                                                                                                                                                                                                                                                                                                                                                                                   |  |  |
|                                                      |   | Required Investment BDT 1,50,000/- (as equity) 27%                                                                                                                                                                                                                                                                                                                                                                                                                 |  |  |
| Present salary/drawings<br>from business (estimates) | : | BDT 5,000                                                                                                                                                                                                                                                                                                                                                                                                                                                          |  |  |
| Proposed Salary                                      | : | BDT 5,000                                                                                                                                                                                                                                                                                                                                                                                                                                                          |  |  |
| Size of shop                                         | : | 15 ft x 12 ft= 180 square ft                                                                                                                                                                                                                                                                                                                                                                                                                                       |  |  |
| Security of the shop                                 | : | -                                                                                                                                                                                                                                                                                                                                                                                                                                                                  |  |  |
| Implementation                                       | : | <ul> <li>The business is planned to be scaled up by investment in existing goods like; Rice, Pulse, Soap, Soft drinks, Cosmetics etc.</li> <li>Average 10% gain on sales.</li> <li>The business is operating by entrepreneur. Existing no employee.</li> <li>After getting equity fund one employee will be appointed.</li> <li>Entrepreneur is owner of the shop.</li> <li>Collects goods from Tongi Bazaar.</li> <li>Agreed grace period is 4 months.</li> </ul> |  |  |