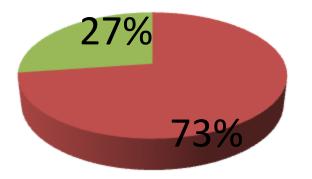

| Proposed Nobin Udyokta Business Info                 |   |                                                                                                                                                                                                                                                                                                                                                                                                                                                                    |  |  |
|------------------------------------------------------|---|--------------------------------------------------------------------------------------------------------------------------------------------------------------------------------------------------------------------------------------------------------------------------------------------------------------------------------------------------------------------------------------------------------------------------------------------------------------------|--|--|
| Business Name                                        | : | SAJEEB GENERAL STORE                                                                                                                                                                                                                                                                                                                                                                                                                                               |  |  |
| Location                                             | : | Gulguar Mor, Dhour, Torag, Dhaka-1230                                                                                                                                                                                                                                                                                                                                                                                                                              |  |  |
| Total Investment in BDT                              | : | BDT 5,50,000/-                                                                                                                                                                                                                                                                                                                                                                                                                                                     |  |  |
| Financing                                            | : | Self BDT 4,00,000/- (from existing business) 73%                                                                                                                                                                                                                                                                                                                                                                                                                   |  |  |
|                                                      |   | Required Investment BDT 1,50,000/- (as equity) 27%                                                                                                                                                                                                                                                                                                                                                                                                                 |  |  |
| Present salary/drawings<br>from business (estimates) | : | BDT 5,000                                                                                                                                                                                                                                                                                                                                                                                                                                                          |  |  |
| Proposed Salary                                      | : | BDT 5,000                                                                                                                                                                                                                                                                                                                                                                                                                                                          |  |  |
| Size of shop                                         | : | 15 ft x 12 ft= 180 square ft                                                                                                                                                                                                                                                                                                                                                                                                                                       |  |  |
| Security of the shop                                 | : | -                                                                                                                                                                                                                                                                                                                                                                                                                                                                  |  |  |
| Implementation                                       | : | <ul> <li>The business is planned to be scaled up by investment in existing goods like; Rice, Pulse, Soap, Soft drinks, Cosmetics etc.</li> <li>Average 10% gain on sales.</li> <li>The business is operating by entrepreneur. Existing no employee.</li> <li>After getting equity fund one employee will be appointed.</li> <li>Entrepreneur is owner of the shop.</li> <li>Collects goods from Tongi Bazaar.</li> <li>Agreed grace period is 4 months.</li> </ul> |  |  |