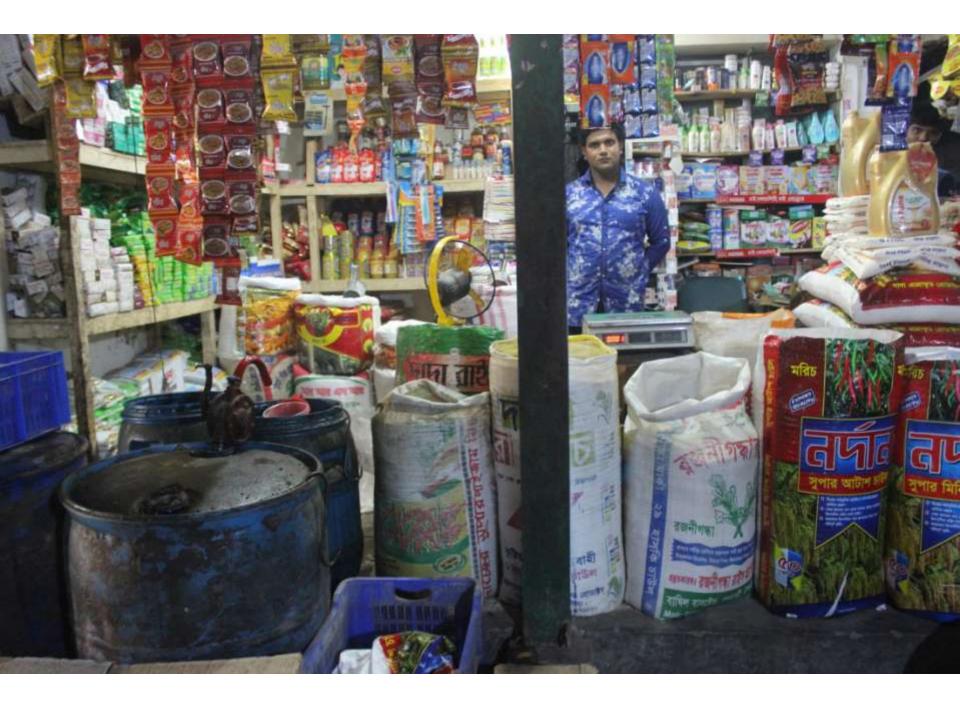

| Proposed Nobin Udyokta Business Info                 |   |                                                                                                                                                                                                                                                                                                                                                                                                                                                                    |  |  |
|------------------------------------------------------|---|--------------------------------------------------------------------------------------------------------------------------------------------------------------------------------------------------------------------------------------------------------------------------------------------------------------------------------------------------------------------------------------------------------------------------------------------------------------------|--|--|
| Business Name                                        | : | SAJEEB GENERAL STORE                                                                                                                                                                                                                                                                                                                                                                                                                                               |  |  |
| Location                                             | : | Gulguar Mor, Dhour, Torag, Dhaka-1230                                                                                                                                                                                                                                                                                                                                                                                                                              |  |  |
| Total Investment in BDT                              | : | BDT 5,50,000/-                                                                                                                                                                                                                                                                                                                                                                                                                                                     |  |  |
| Financing                                            | : | Self BDT 4,00,000/- (from existing business) 73%                                                                                                                                                                                                                                                                                                                                                                                                                   |  |  |
|                                                      |   | Required Investment BDT 1,50,000/- (as equity) 27%                                                                                                                                                                                                                                                                                                                                                                                                                 |  |  |
| Present salary/drawings<br>from business (estimates) | : | BDT 5,000                                                                                                                                                                                                                                                                                                                                                                                                                                                          |  |  |
| Proposed Salary                                      | : | BDT 5,000                                                                                                                                                                                                                                                                                                                                                                                                                                                          |  |  |
| Size of shop                                         | : | 15 ft x 12 ft= 180 square ft                                                                                                                                                                                                                                                                                                                                                                                                                                       |  |  |
| Security of the shop                                 | : | -                                                                                                                                                                                                                                                                                                                                                                                                                                                                  |  |  |
| Implementation                                       | : | <ul> <li>The business is planned to be scaled up by investment in existing goods like; Rice, Pulse, Soap, Soft drinks, Cosmetics etc.</li> <li>Average 10% gain on sales.</li> <li>The business is operating by entrepreneur. Existing no employee.</li> <li>After getting equity fund one employee will be appointed.</li> <li>Entrepreneur is owner of the shop.</li> <li>Collects goods from Tongi Bazaar.</li> <li>Agreed grace period is 4 months.</li> </ul> |  |  |