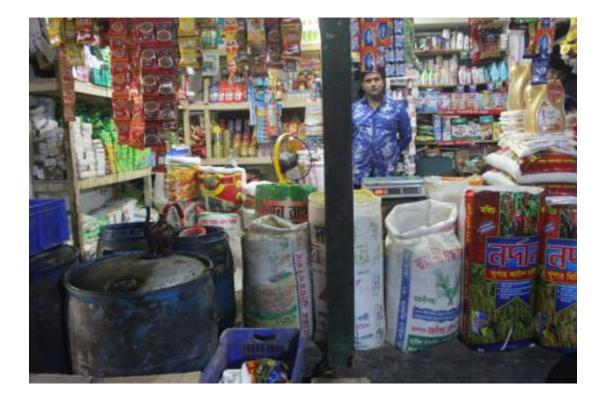

| Proposed Nobin Udyokta Business Info                 |   |                                                                                                                                                                                                                                                                                                                                                                                                                                                                    |  |  |
|------------------------------------------------------|---|--------------------------------------------------------------------------------------------------------------------------------------------------------------------------------------------------------------------------------------------------------------------------------------------------------------------------------------------------------------------------------------------------------------------------------------------------------------------|--|--|
| Business Name                                        | : | SAJEEB GENERAL STORE                                                                                                                                                                                                                                                                                                                                                                                                                                               |  |  |
| Location                                             | : | Gulguar Mor, Dhour, Torag, Dhaka-1230                                                                                                                                                                                                                                                                                                                                                                                                                              |  |  |
| Total Investment in BDT                              | : | BDT 5,50,000/-                                                                                                                                                                                                                                                                                                                                                                                                                                                     |  |  |
| Financing                                            | : | Self BDT 4,00,000/- (from existing business) 73%                                                                                                                                                                                                                                                                                                                                                                                                                   |  |  |
|                                                      |   | Required Investment BDT 1,50,000/- (as equity) 27%                                                                                                                                                                                                                                                                                                                                                                                                                 |  |  |
| Present salary/drawings<br>from business (estimates) | : | BDT 5,000                                                                                                                                                                                                                                                                                                                                                                                                                                                          |  |  |
| Proposed Salary                                      | : | BDT 5,000                                                                                                                                                                                                                                                                                                                                                                                                                                                          |  |  |
| Size of shop                                         | : | 15 ft x 12 ft= 180 square ft                                                                                                                                                                                                                                                                                                                                                                                                                                       |  |  |
| Security of the shop                                 | : | -                                                                                                                                                                                                                                                                                                                                                                                                                                                                  |  |  |
| Implementation                                       | : | <ul> <li>The business is planned to be scaled up by investment in existing goods like; Rice, Pulse, Soap, Soft drinks, Cosmetics etc.</li> <li>Average 10% gain on sales.</li> <li>The business is operating by entrepreneur. Existing no employee.</li> <li>After getting equity fund one employee will be appointed.</li> <li>Entrepreneur is owner of the shop.</li> <li>Collects goods from Tongi Bazaar.</li> <li>Agreed grace period is 4 months.</li> </ul> |  |  |