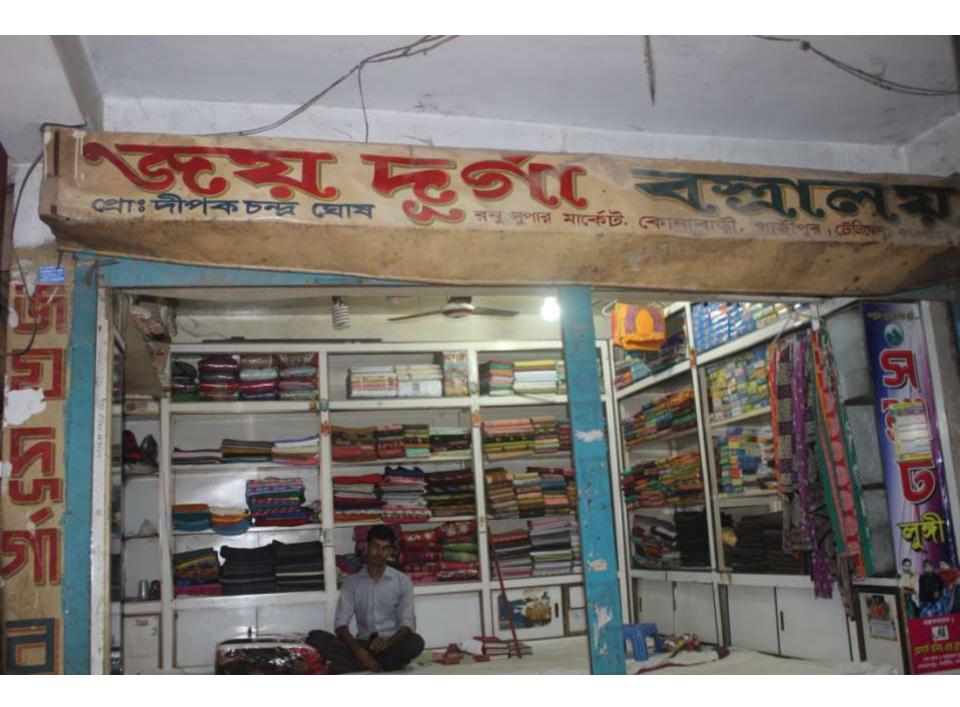

| Proposed Nobin Udyokta Business Info                 |   |                                                                                                                                                                                                                                                                                                                                                                                                                                                                                   |
|------------------------------------------------------|---|-----------------------------------------------------------------------------------------------------------------------------------------------------------------------------------------------------------------------------------------------------------------------------------------------------------------------------------------------------------------------------------------------------------------------------------------------------------------------------------|
| Business Name                                        | : | JOY DURGA BOSTRALOY                                                                                                                                                                                                                                                                                                                                                                                                                                                               |
| Location                                             | : | Konabari, Gazipur.                                                                                                                                                                                                                                                                                                                                                                                                                                                                |
| Total Investment in BDT                              | : | BDT 3,71,000/-                                                                                                                                                                                                                                                                                                                                                                                                                                                                    |
| Financing                                            | : | Self BDT 2,71,000/- (from existing business) 73%<br>Required Investment BDT 1,00,000/- (as equity) 27%                                                                                                                                                                                                                                                                                                                                                                            |
| Present salary/drawings<br>from business (estimates) | : | BDT 5,000                                                                                                                                                                                                                                                                                                                                                                                                                                                                         |
| Proposed Salary                                      | : | BDT 5,000                                                                                                                                                                                                                                                                                                                                                                                                                                                                         |
| Size of shop                                         | : | 10 ft x 10 ft= 100 square ft                                                                                                                                                                                                                                                                                                                                                                                                                                                      |
| Security of the shop                                 | : | BDT 10,00,000/-                                                                                                                                                                                                                                                                                                                                                                                                                                                                   |
| Implementation                                       | : | <ul> <li>The business is planned to be scaled up by investment in existing goods like; Tagail Sharee, Lungi, Three piece, Yard cloth, Shirt piece, Pant piece etc.</li> <li>Average 20% gain on sale.</li> <li>The business is operating by entrepreneur. Existing no employee.</li> <li>After getting equity fund one employee will be appointed.</li> <li>The shop is rented.</li> <li>Collects goods from Dhaka, Korotia.</li> <li>Agreed grace period is 4 months.</li> </ul> |