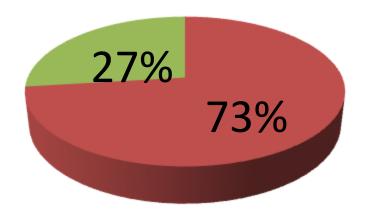

| Proposed Nobin Udyokta Business Info                 |   |                                                                                                                                                                                                                                                                                                                                                                                                                                                                                   |
|------------------------------------------------------|---|-----------------------------------------------------------------------------------------------------------------------------------------------------------------------------------------------------------------------------------------------------------------------------------------------------------------------------------------------------------------------------------------------------------------------------------------------------------------------------------|
| Business Name                                        | : | JOY DURGA BOSTRALOY                                                                                                                                                                                                                                                                                                                                                                                                                                                               |
| Location                                             | : | Konabari, Gazipur.                                                                                                                                                                                                                                                                                                                                                                                                                                                                |
| Total Investment in BDT                              | : | BDT 3,71,000/-                                                                                                                                                                                                                                                                                                                                                                                                                                                                    |
| Financing                                            | : | Self BDT 2,71,000/- (from existing business) 73%<br>Required Investment BDT 1,00,000/- (as equity) 27%                                                                                                                                                                                                                                                                                                                                                                            |
| Present salary/drawings<br>from business (estimates) | : | BDT 5,000                                                                                                                                                                                                                                                                                                                                                                                                                                                                         |
| Proposed Salary                                      | : | BDT 5,000                                                                                                                                                                                                                                                                                                                                                                                                                                                                         |
| Size of shop                                         | : | 10 ft x 10 ft= 100 square ft                                                                                                                                                                                                                                                                                                                                                                                                                                                      |
| Security of the shop                                 | : | BDT 10,00,000/-                                                                                                                                                                                                                                                                                                                                                                                                                                                                   |
| Implementation                                       | : | <ul> <li>The business is planned to be scaled up by investment in existing goods like; Tagail Sharee, Lungi, Three piece, Yard cloth, Shirt piece, Pant piece etc.</li> <li>Average 20% gain on sale.</li> <li>The business is operating by entrepreneur. Existing no employee.</li> <li>After getting equity fund one employee will be appointed.</li> <li>The shop is rented.</li> <li>Collects goods from Dhaka, Korotia.</li> <li>Agreed grace period is 4 months.</li> </ul> |