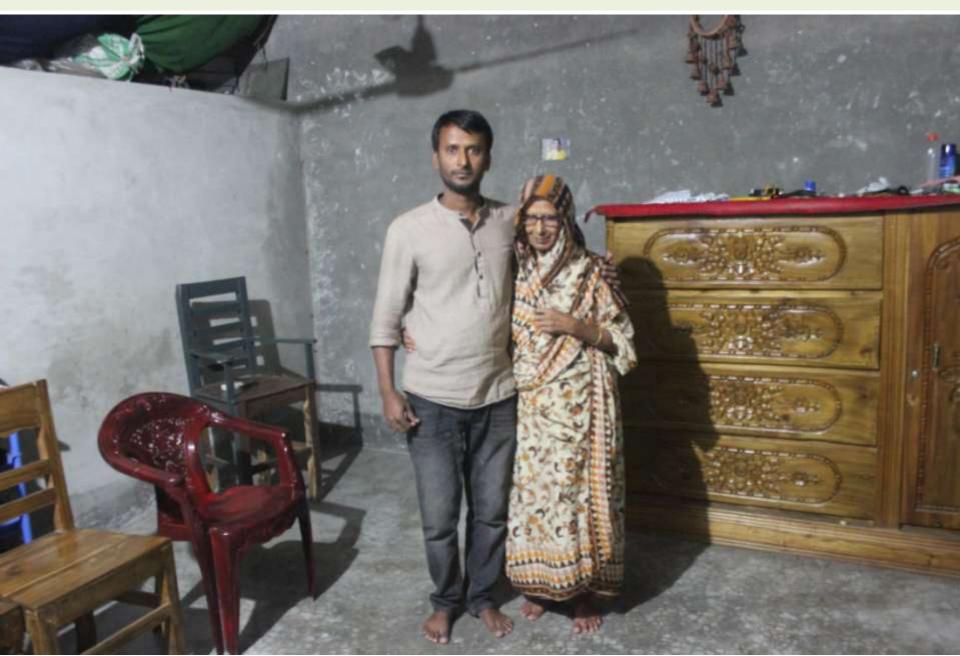

|       |
|                 | 1 mg                                                   |                                                                                                                |                             |                          |       |
|                 | 1                                                      | পৃপপ্রজাতরী বাংলাদেশ<br>Government of the Process Reput<br>NATIONAL ID CARD / পার্তীয                          | plus: of Bastightschestry . |                          |       |
|                 | 1 1                                                    | নাম: যোঃ মাহৰুৰ আল                                                                                             |                             |                          |       |

# **FAMILY PICTURE**