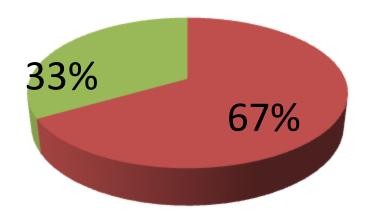

| Proposed Nobin Udyokta Business Info                 |   |                                                                                                                                                                                                                                                                                                                                                                                                                                                                           |  |  |
|------------------------------------------------------|---|---------------------------------------------------------------------------------------------------------------------------------------------------------------------------------------------------------------------------------------------------------------------------------------------------------------------------------------------------------------------------------------------------------------------------------------------------------------------------|--|--|
| Business Name                                        | : | HAZRAT ALI ENTERPRISE                                                                                                                                                                                                                                                                                                                                                                                                                                                     |  |  |
| Location                                             | : | Vogra Gazipur.                                                                                                                                                                                                                                                                                                                                                                                                                                                            |  |  |
| Total Investment in BDT                              | : | BDT 1,50,000/-                                                                                                                                                                                                                                                                                                                                                                                                                                                            |  |  |
| Financing                                            | : | Self BDT 1,00,000/- (from existing business) 67%<br>Required Investment BDT 50,000/- (as equity) 33%                                                                                                                                                                                                                                                                                                                                                                      |  |  |
| Present salary/drawings<br>from business (estimates) | : | BDT 5,000                                                                                                                                                                                                                                                                                                                                                                                                                                                                 |  |  |
| Proposed Salary                                      | : | BDT 5,000                                                                                                                                                                                                                                                                                                                                                                                                                                                                 |  |  |
| Size of shop                                         | : | 10ft x 10ft= 100 square ft                                                                                                                                                                                                                                                                                                                                                                                                                                                |  |  |
| Security of the shop                                 | : | Nil                                                                                                                                                                                                                                                                                                                                                                                                                                                                       |  |  |
| Implementation                                       | : | <ul> <li>The business is planned to be scaled up by investment in existing goods like; Rice, Kids toy, Soap, Washing Powder etc.</li> <li>Flexi-load is available here.</li> <li>Average 15% gain on sales.</li> <li>The business is operated by entrepreneur. Existing no employee.</li> <li>After getting equity fund one employee will be appointed.</li> <li>The shop is own.</li> <li>Collects goods Chourasta.</li> <li>Agreed grace period is 4 months.</li> </ul> |  |  |