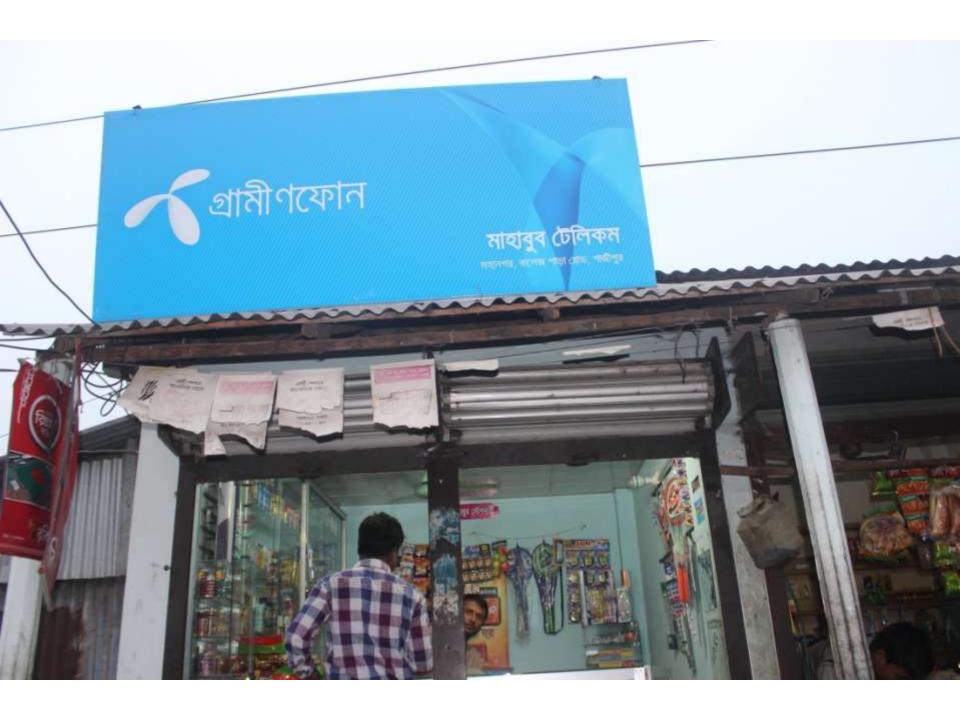

| Proposed Nobin Udyokta Business Info                 |   |                                                                                                                                                                                                                                                                                                                                                                                                                                                                           |  |  |
|------------------------------------------------------|---|---------------------------------------------------------------------------------------------------------------------------------------------------------------------------------------------------------------------------------------------------------------------------------------------------------------------------------------------------------------------------------------------------------------------------------------------------------------------------|--|--|
| Business Name                                        | : | HAZRAT ALI ENTERPRISE                                                                                                                                                                                                                                                                                                                                                                                                                                                     |  |  |
| Location                                             | : | Vogra Gazipur.                                                                                                                                                                                                                                                                                                                                                                                                                                                            |  |  |
| Total Investment in BDT                              | : | BDT 1,50,000/-                                                                                                                                                                                                                                                                                                                                                                                                                                                            |  |  |
| Financing                                            | : | Self BDT 1,00,000/- (from existing business) 67%<br>Required Investment BDT 50,000/- (as equity) 33%                                                                                                                                                                                                                                                                                                                                                                      |  |  |
| Present salary/drawings<br>from business (estimates) | : | BDT 5,000                                                                                                                                                                                                                                                                                                                                                                                                                                                                 |  |  |
| Proposed Salary                                      | : | BDT 5,000                                                                                                                                                                                                                                                                                                                                                                                                                                                                 |  |  |
| Size of shop                                         | : | 10ft x 10ft= 100 square ft                                                                                                                                                                                                                                                                                                                                                                                                                                                |  |  |
| Security of the shop                                 | : | Nil                                                                                                                                                                                                                                                                                                                                                                                                                                                                       |  |  |
| Implementation                                       | : | <ul> <li>The business is planned to be scaled up by investment in existing goods like; Rice, Kids toy, Soap, Washing Powder etc.</li> <li>Flexi-load is available here.</li> <li>Average 15% gain on sales.</li> <li>The business is operated by entrepreneur. Existing no employee.</li> <li>After getting equity fund one employee will be appointed.</li> <li>The shop is own.</li> <li>Collects goods Chourasta.</li> <li>Agreed grace period is 4 months.</li> </ul> |  |  |