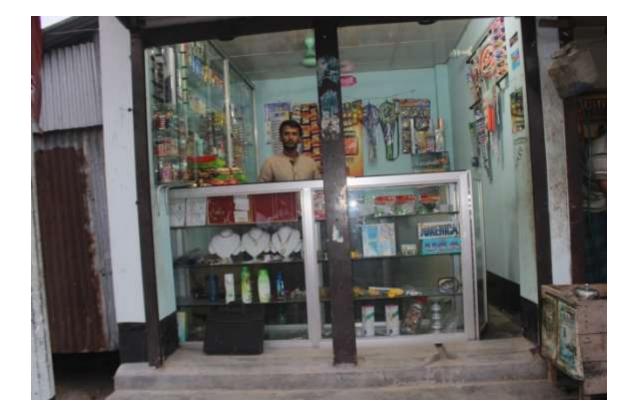

| Proposed Nobin Udyokta Business Info                 |   |                                                                                                                                                                                                                                                                                                                                                                                                                                                                           |  |  |
|------------------------------------------------------|---|---------------------------------------------------------------------------------------------------------------------------------------------------------------------------------------------------------------------------------------------------------------------------------------------------------------------------------------------------------------------------------------------------------------------------------------------------------------------------|--|--|
| Business Name                                        | : | HAZRAT ALI ENTERPRISE                                                                                                                                                                                                                                                                                                                                                                                                                                                     |  |  |
| Location                                             | : | Vogra Gazipur.                                                                                                                                                                                                                                                                                                                                                                                                                                                            |  |  |
| Total Investment in BDT                              | : | BDT 1,50,000/-                                                                                                                                                                                                                                                                                                                                                                                                                                                            |  |  |
| Financing                                            | : | Self BDT 1,00,000/- (from existing business) 67%<br>Required Investment BDT 50,000/- (as equity) 33%                                                                                                                                                                                                                                                                                                                                                                      |  |  |
| Present salary/drawings<br>from business (estimates) | : | BDT 5,000                                                                                                                                                                                                                                                                                                                                                                                                                                                                 |  |  |
| Proposed Salary                                      | : | BDT 5,000                                                                                                                                                                                                                                                                                                                                                                                                                                                                 |  |  |
| Size of shop                                         | : | 10ft x 10ft= 100 square ft                                                                                                                                                                                                                                                                                                                                                                                                                                                |  |  |
| Security of the shop                                 | : | Nil                                                                                                                                                                                                                                                                                                                                                                                                                                                                       |  |  |
| Implementation                                       | : | <ul> <li>The business is planned to be scaled up by investment in existing goods like; Rice, Kids toy, Soap, Washing Powder etc.</li> <li>Flexi-load is available here.</li> <li>Average 15% gain on sales.</li> <li>The business is operated by entrepreneur. Existing no employee.</li> <li>After getting equity fund one employee will be appointed.</li> <li>The shop is own.</li> <li>Collects goods Chourasta.</li> <li>Agreed grace period is 4 months.</li> </ul> |  |  |