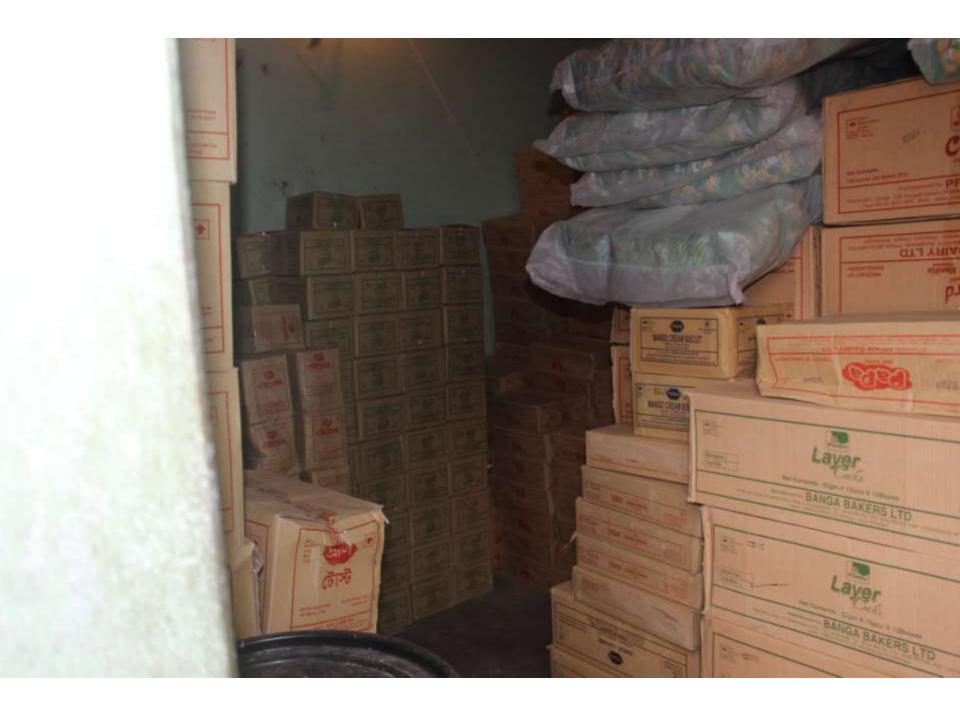

| Investment Breakdown               |          |          |                |  |  |
|------------------------------------|----------|----------|----------------|--|--|
| Particulars                        | Existing | Proposed | Proposed Total |  |  |
| Fit Crackers (120p x 280)          | 33,600   | 70,000   | 103,600        |  |  |
| Food Slice cake (50 x 460)         | 23,000   | -        | 23,000         |  |  |
| Pop Drinks (30 x 810)              | 24,300   | -        | 24,300         |  |  |
| Food Can (300 x 194)               | 58,200   | 77,600   | 135,800        |  |  |
| Custurd Cake (20 x 1395)           | 27,900   | -        | 27,900         |  |  |
| Chocolate, Juice, Biscuit, Tea bag | 113,000  | 52,400   | 165,400        |  |  |
| Fridge                             | 20,000   | -        | 20,000         |  |  |
| Total                              | 300,000  | 200,000  | 500,000        |  |  |