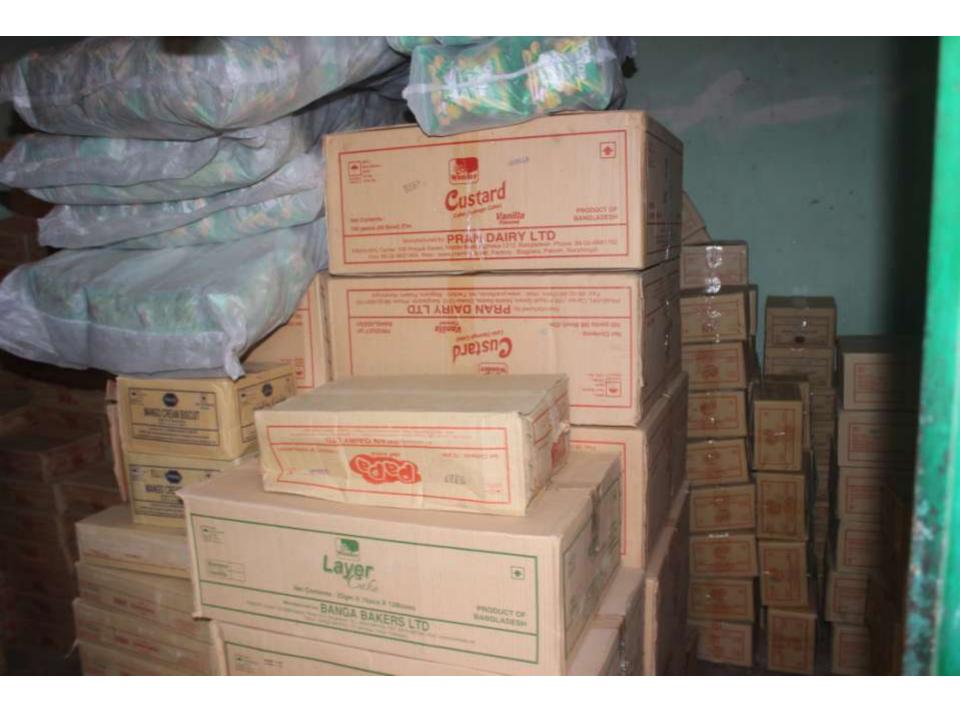

| Investment Breakdown               |          |          |                |  |  |
|------------------------------------|----------|----------|----------------|--|--|
| Particulars                        | Existing | Proposed | Proposed Total |  |  |
| Fit Crackers (120p x 280)          | 33,600   | 70,000   | 103,600        |  |  |
| Food Slice cake (50 x 460)         | 23,000   | -        | 23,000         |  |  |
| Pop Drinks (30 x 810)              | 24,300   | -        | 24,300         |  |  |
| Food Can (300 x 194)               | 58,200   | 77,600   | 135,800        |  |  |
| Custurd Cake (20 x 1395)           | 27,900   | -        | 27,900         |  |  |
| Chocolate, Juice, Biscuit, Tea bag | 113,000  | 52,400   | 165,400        |  |  |
| Fridge                             | 20,000   | -        | 20,000         |  |  |
| Total                              | 300,000  | 200,000  | 500,000        |  |  |