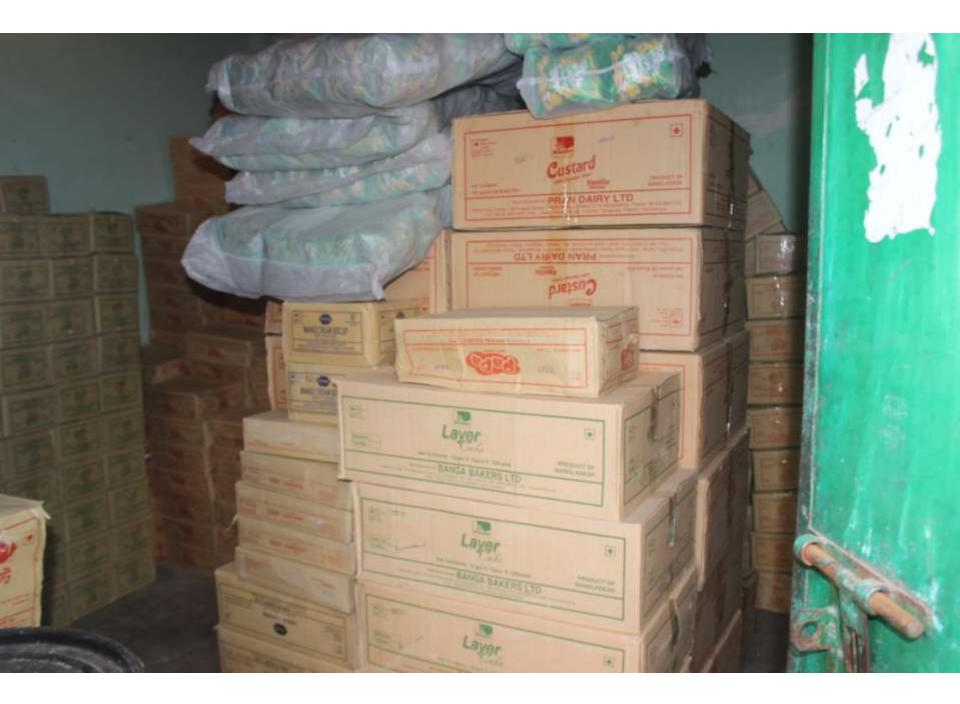

| Investment Breakdown               |          |          |                |  |  |
|------------------------------------|----------|----------|----------------|--|--|
| Particulars                        | Existing | Proposed | Proposed Total |  |  |
| Fit Crackers (120p x 280)          | 33,600   | 70,000   | 103,600        |  |  |
| Food Slice cake (50 x 460)         | 23,000   | -        | 23,000         |  |  |
| Pop Drinks (30 x 810)              | 24,300   | -        | 24,300         |  |  |
| Food Can (300 x 194)               | 58,200   | 77,600   | 135,800        |  |  |
| Custurd Cake (20 x 1395)           | 27,900   | -        | 27,900         |  |  |
| Chocolate, Juice, Biscuit, Tea bag | 113,000  | 52,400   | 165,400        |  |  |
| Fridge                             | 20,000   | -        | 20,000         |  |  |
| Total                              | 300,000  | 200,000  | 500,000        |  |  |