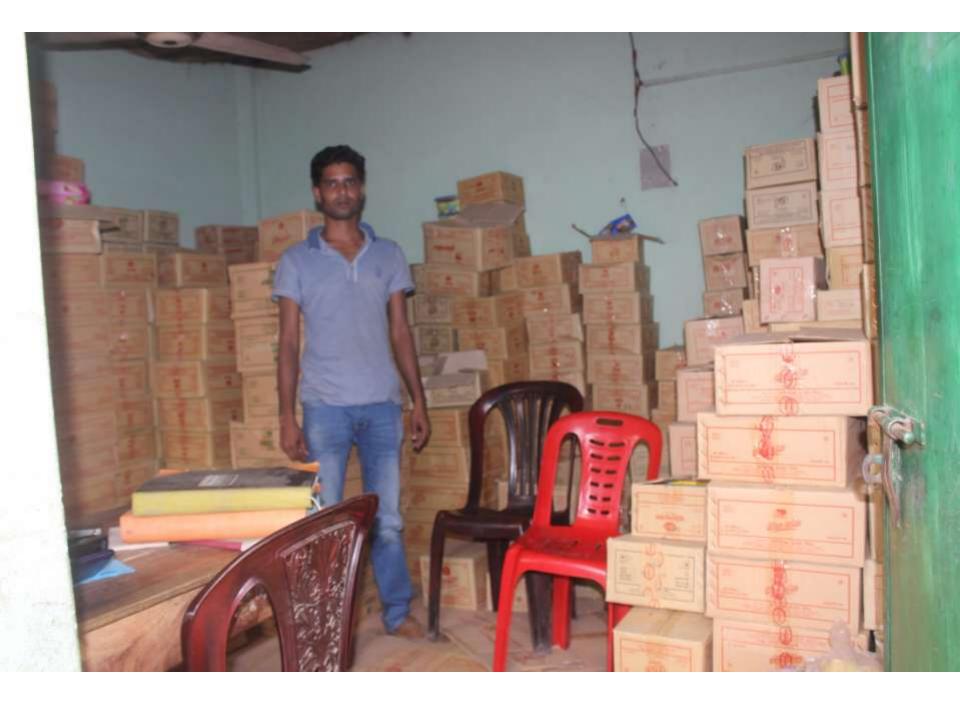

| Proposed Nobin Udyokta Business Info                 |   |                                                                                                                                                                                                                                                                                                                                                                                                              |  |  |  |
|------------------------------------------------------|---|--------------------------------------------------------------------------------------------------------------------------------------------------------------------------------------------------------------------------------------------------------------------------------------------------------------------------------------------------------------------------------------------------------------|--|--|--|
| Business Name                                        | : | ARIF ENTERPRISE                                                                                                                                                                                                                                                                                                                                                                                              |  |  |  |
| Location                                             | : | Konabari                                                                                                                                                                                                                                                                                                                                                                                                     |  |  |  |
| Total Investment in BDT                              | : | BDT 5,00,000/-                                                                                                                                                                                                                                                                                                                                                                                               |  |  |  |
| Financing                                            | : | Self BDT 3,00,000/- (from existing business) 60%<br>Required Investment BDT 2,00,000/- (as equity) 40%                                                                                                                                                                                                                                                                                                       |  |  |  |
| Present salary/drawings<br>from business (estimates) | : | BDT 5,000                                                                                                                                                                                                                                                                                                                                                                                                    |  |  |  |
| Proposed Salary                                      | : | BDT 5,000                                                                                                                                                                                                                                                                                                                                                                                                    |  |  |  |
| Size of shop                                         | : | 12ft x 12ft= 144square ft                                                                                                                                                                                                                                                                                                                                                                                    |  |  |  |
| Security of the shop                                 | : | 5000 taka                                                                                                                                                                                                                                                                                                                                                                                                    |  |  |  |
| Implementation                                       | : | <ul> <li>The business is planned to be scaled up by investment in :<br/>Confectionary items.</li> <li>Average 15% gain on sales.</li> <li>The business is operated by entrepreneur. Existing one<br/>employee.</li> <li>After getting equity fund one employee will be appointed.</li> <li>The shop is rented.</li> <li>Collects goods from Narshingdi.</li> <li>Agreed grace period is 4 months.</li> </ul> |  |  |  |