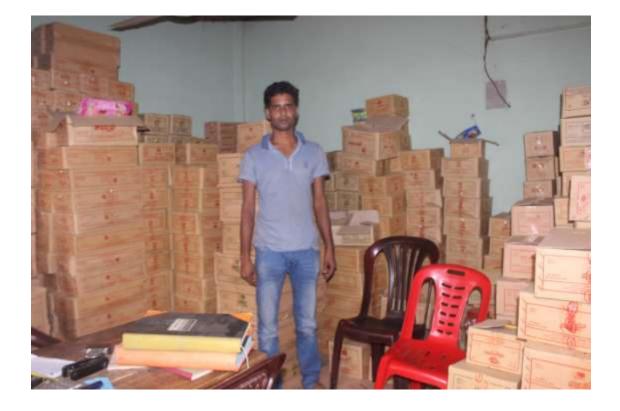

| Proposed Nobin Udyokta Business Info                 |   |                                                                                                                                                                                                                                                                                                                                                                                                              |  |  |  |
|------------------------------------------------------|---|--------------------------------------------------------------------------------------------------------------------------------------------------------------------------------------------------------------------------------------------------------------------------------------------------------------------------------------------------------------------------------------------------------------|--|--|--|
| Business Name                                        | : | ARIF ENTERPRISE                                                                                                                                                                                                                                                                                                                                                                                              |  |  |  |
| Location                                             | : | Konabari                                                                                                                                                                                                                                                                                                                                                                                                     |  |  |  |
| Total Investment in BDT                              | : | BDT 5,00,000/-                                                                                                                                                                                                                                                                                                                                                                                               |  |  |  |
| Financing                                            | : | Self BDT 3,00,000/- (from existing business) 60%<br>Required Investment BDT 2,00,000/- (as equity) 40%                                                                                                                                                                                                                                                                                                       |  |  |  |
| Present salary/drawings<br>from business (estimates) | : | BDT 5,000                                                                                                                                                                                                                                                                                                                                                                                                    |  |  |  |
| Proposed Salary                                      | : | BDT 5,000                                                                                                                                                                                                                                                                                                                                                                                                    |  |  |  |
| Size of shop                                         | : | 12ft x 12ft= 144square ft                                                                                                                                                                                                                                                                                                                                                                                    |  |  |  |
| Security of the shop                                 | : | 5000 taka                                                                                                                                                                                                                                                                                                                                                                                                    |  |  |  |
| Implementation                                       | : | <ul> <li>The business is planned to be scaled up by investment in :<br/>Confectionary items.</li> <li>Average 15% gain on sales.</li> <li>The business is operated by entrepreneur. Existing one<br/>employee.</li> <li>After getting equity fund one employee will be appointed.</li> <li>The shop is rented.</li> <li>Collects goods from Narshingdi.</li> <li>Agreed grace period is 4 months.</li> </ul> |  |  |  |