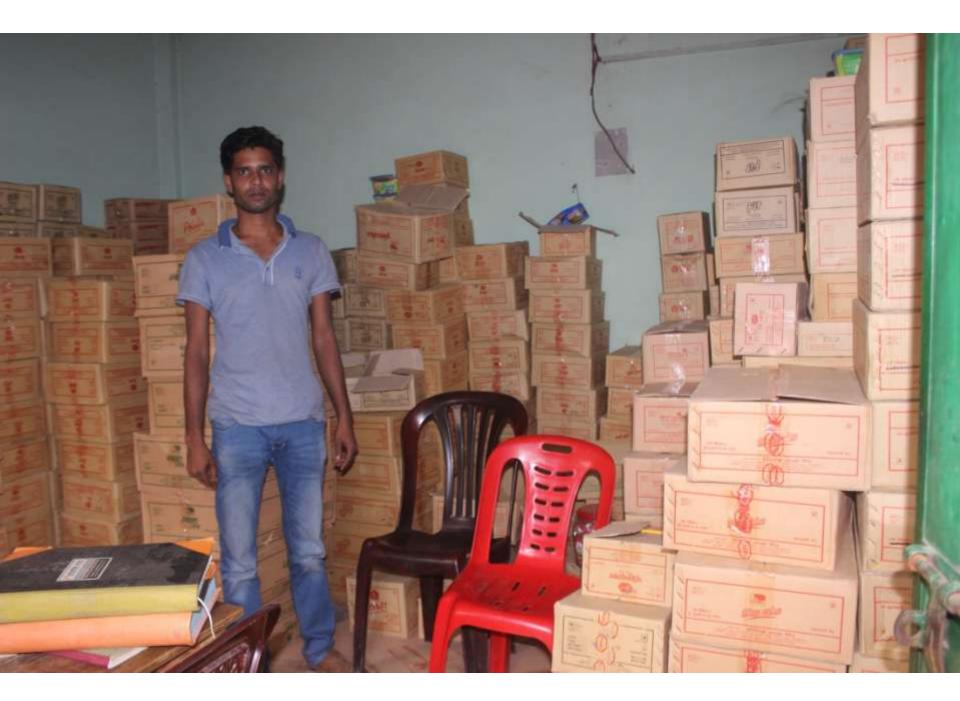

| Proposed Nobin Udyokta Business Info                 |   |                                                                                                                                                                                                                                                                                                                                                                                                              |  |  |  |
|------------------------------------------------------|---|--------------------------------------------------------------------------------------------------------------------------------------------------------------------------------------------------------------------------------------------------------------------------------------------------------------------------------------------------------------------------------------------------------------|--|--|--|
| Business Name                                        | : | ARIF ENTERPRISE                                                                                                                                                                                                                                                                                                                                                                                              |  |  |  |
| Location                                             | : | Konabari                                                                                                                                                                                                                                                                                                                                                                                                     |  |  |  |
| Total Investment in BDT                              | : | BDT 5,00,000/-                                                                                                                                                                                                                                                                                                                                                                                               |  |  |  |
| Financing                                            | : | Self BDT 3,00,000/- (from existing business) 60%<br>Required Investment BDT 2,00,000/- (as equity) 40%                                                                                                                                                                                                                                                                                                       |  |  |  |
| Present salary/drawings<br>from business (estimates) | : | BDT 5,000                                                                                                                                                                                                                                                                                                                                                                                                    |  |  |  |
| Proposed Salary                                      | : | BDT 5,000                                                                                                                                                                                                                                                                                                                                                                                                    |  |  |  |
| Size of shop                                         | : | 12ft x 12ft= 144square ft                                                                                                                                                                                                                                                                                                                                                                                    |  |  |  |
| Security of the shop                                 | : | 5000 taka                                                                                                                                                                                                                                                                                                                                                                                                    |  |  |  |
| Implementation                                       | : | <ul> <li>The business is planned to be scaled up by investment in :<br/>Confectionary items.</li> <li>Average 15% gain on sales.</li> <li>The business is operated by entrepreneur. Existing one<br/>employee.</li> <li>After getting equity fund one employee will be appointed.</li> <li>The shop is rented.</li> <li>Collects goods from Narshingdi.</li> <li>Agreed grace period is 4 months.</li> </ul> |  |  |  |