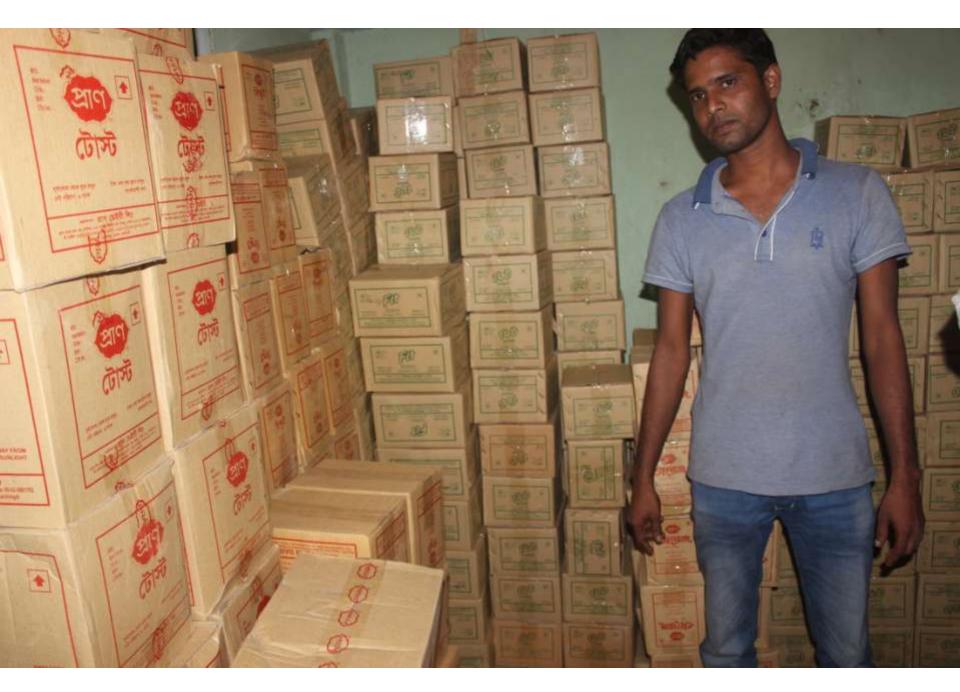

| Proposed Nobin Udyokta Business Info                 |   |                                                                                                                                                                                                                                                                                                                                                                                                              |  |  |  |
|------------------------------------------------------|---|--------------------------------------------------------------------------------------------------------------------------------------------------------------------------------------------------------------------------------------------------------------------------------------------------------------------------------------------------------------------------------------------------------------|--|--|--|
| Business Name                                        | : | ARIF ENTERPRISE                                                                                                                                                                                                                                                                                                                                                                                              |  |  |  |
| Location                                             | : | Konabari                                                                                                                                                                                                                                                                                                                                                                                                     |  |  |  |
| Total Investment in BDT                              | : | BDT 5,00,000/-                                                                                                                                                                                                                                                                                                                                                                                               |  |  |  |
| Financing                                            | : | Self BDT 3,00,000/- (from existing business) 60%<br>Required Investment BDT 2,00,000/- (as equity) 40%                                                                                                                                                                                                                                                                                                       |  |  |  |
| Present salary/drawings<br>from business (estimates) | : | BDT 5,000                                                                                                                                                                                                                                                                                                                                                                                                    |  |  |  |
| Proposed Salary                                      | : | BDT 5,000                                                                                                                                                                                                                                                                                                                                                                                                    |  |  |  |
| Size of shop                                         | : | 12ft x 12ft= 144square ft                                                                                                                                                                                                                                                                                                                                                                                    |  |  |  |
| Security of the shop                                 | : | 5000 taka                                                                                                                                                                                                                                                                                                                                                                                                    |  |  |  |
| Implementation                                       | : | <ul> <li>The business is planned to be scaled up by investment in :<br/>Confectionary items.</li> <li>Average 15% gain on sales.</li> <li>The business is operated by entrepreneur. Existing one<br/>employee.</li> <li>After getting equity fund one employee will be appointed.</li> <li>The shop is rented.</li> <li>Collects goods from Narshingdi.</li> <li>Agreed grace period is 4 months.</li> </ul> |  |  |  |

| Investment Breakdown               |          |          |                |  |  |
|------------------------------------|----------|----------|----------------|--|--|
| Particulars                        | Existing | Proposed | Proposed Total |  |  |
| Fit Crackers (120p x 280)          | 33,600   | 70,000   | 103,600        |  |  |
| Food Slice cake (50 x 460)         | 23,000   | -        | 23,000         |  |  |
| Pop Drinks (30 x 810)              | 24,300   | -        | 24,300         |  |  |
| Food Can (300 x 194)               | 58,200   | 77,600   | 135,800        |  |  |
| Custurd Cake (20 x 1395)           | 27,900   | -        | 27,900         |  |  |
| Chocolate, Juice, Biscuit, Tea bag | 113,000  | 52,400   | 165,400        |  |  |
| Fridge                             | 20,000   | -        | 20,000         |  |  |
| Total                              | 300,000  | 200,000  | 500,000        |  |  |