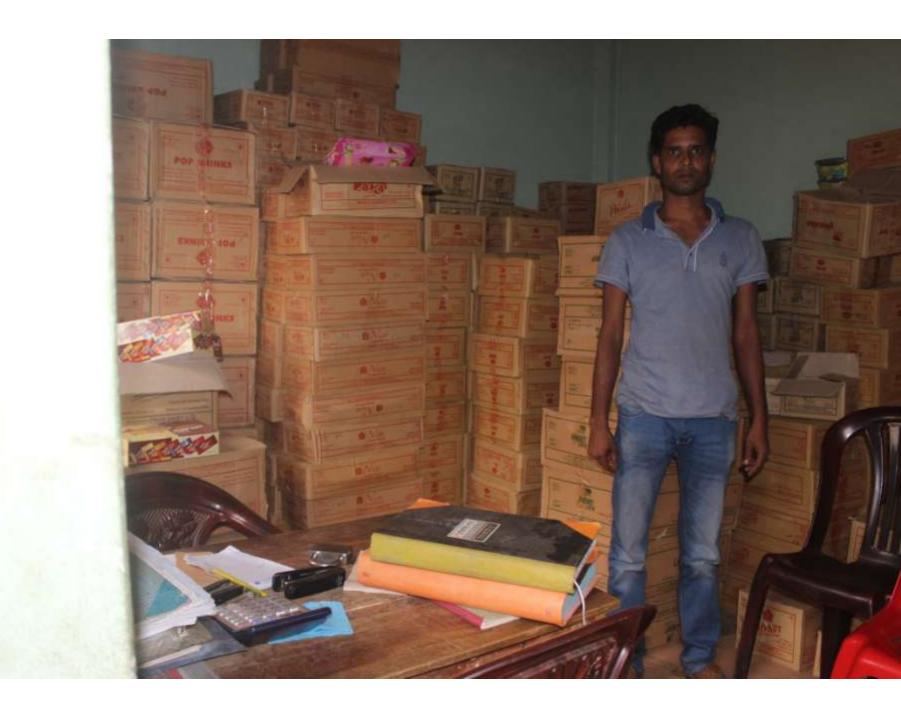

| Proposed Nobin Udyokta Business Info                 |   |                                                                                                                                                                                                                                                                                                                                                                                                              |  |  |  |
|------------------------------------------------------|---|--------------------------------------------------------------------------------------------------------------------------------------------------------------------------------------------------------------------------------------------------------------------------------------------------------------------------------------------------------------------------------------------------------------|--|--|--|
| Business Name                                        | : | ARIF ENTERPRISE                                                                                                                                                                                                                                                                                                                                                                                              |  |  |  |
| Location                                             | : | Konabari                                                                                                                                                                                                                                                                                                                                                                                                     |  |  |  |
| Total Investment in BDT                              | : | BDT 5,00,000/-                                                                                                                                                                                                                                                                                                                                                                                               |  |  |  |
| Financing                                            | : | Self BDT 3,00,000/- (from existing business) 60%<br>Required Investment BDT 2,00,000/- (as equity) 40%                                                                                                                                                                                                                                                                                                       |  |  |  |
| Present salary/drawings<br>from business (estimates) | : | BDT 5,000                                                                                                                                                                                                                                                                                                                                                                                                    |  |  |  |
| Proposed Salary                                      | : | BDT 5,000                                                                                                                                                                                                                                                                                                                                                                                                    |  |  |  |
| Size of shop                                         | : | 12ft x 12ft= 144square ft                                                                                                                                                                                                                                                                                                                                                                                    |  |  |  |
| Security of the shop                                 | : | 5000 taka                                                                                                                                                                                                                                                                                                                                                                                                    |  |  |  |
| Implementation                                       | : | <ul> <li>The business is planned to be scaled up by investment in :<br/>Confectionary items.</li> <li>Average 15% gain on sales.</li> <li>The business is operated by entrepreneur. Existing one<br/>employee.</li> <li>After getting equity fund one employee will be appointed.</li> <li>The shop is rented.</li> <li>Collects goods from Narshingdi.</li> <li>Agreed grace period is 4 months.</li> </ul> |  |  |  |