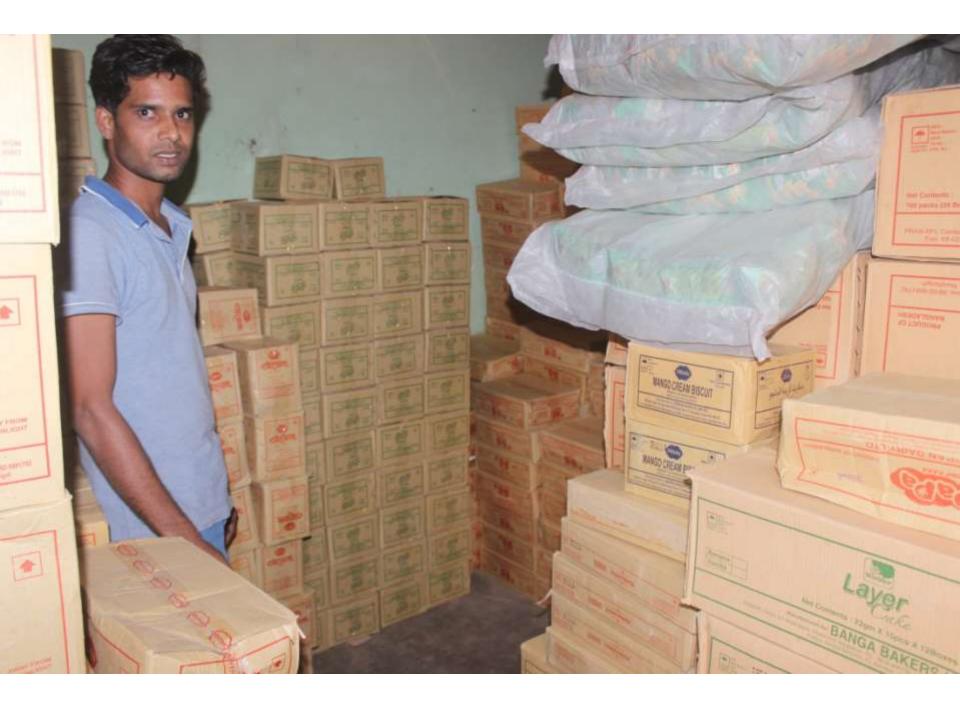

| Investment Breakdown               |          |          |                |  |  |
|------------------------------------|----------|----------|----------------|--|--|
| Particulars                        | Existing | Proposed | Proposed Total |  |  |
| Fit Crackers (120p x 280)          | 33,600   | 70,000   | 103,600        |  |  |
| Food Slice cake (50 x 460)         | 23,000   | -        | 23,000         |  |  |
| Pop Drinks (30 x 810)              | 24,300   | -        | 24,300         |  |  |
| Food Can (300 x 194)               | 58,200   | 77,600   | 135,800        |  |  |
| Custurd Cake (20 x 1395)           | 27,900   | -        | 27,900         |  |  |
| Chocolate, Juice, Biscuit, Tea bag | 113,000  | 52,400   | 165,400        |  |  |
| Fridge                             | 20,000   | -        | 20,000         |  |  |
| Total                              | 300,000  | 200,000  | 500,000        |  |  |