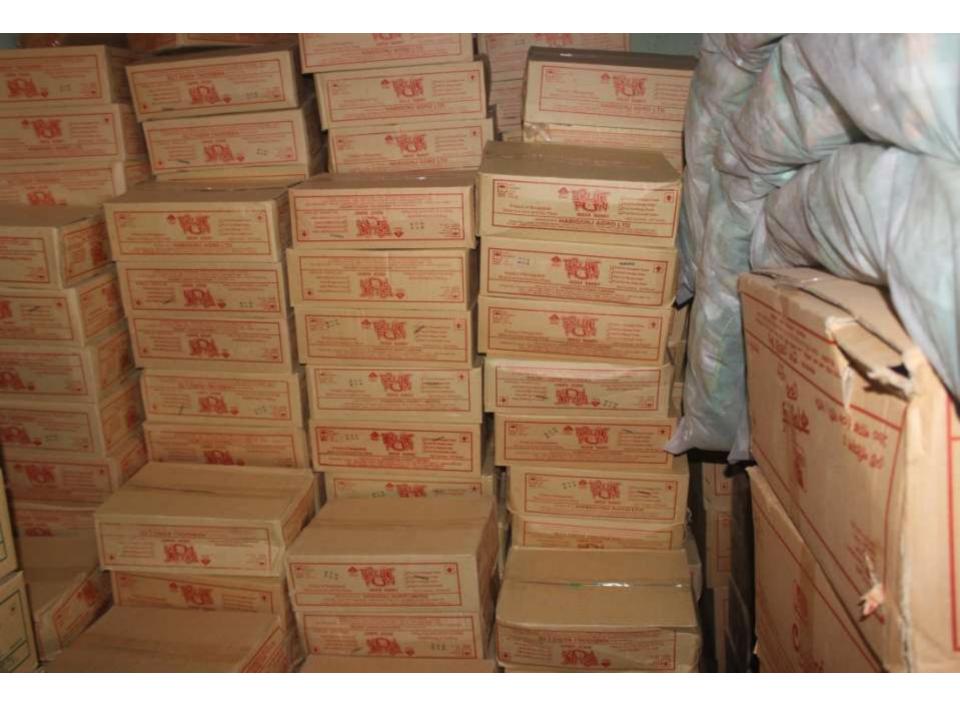

| Investment Breakdown               |          |          |                |  |  |
|------------------------------------|----------|----------|----------------|--|--|
| Particulars                        | Existing | Proposed | Proposed Total |  |  |
| Fit Crackers (120p x 280)          | 33,600   | 70,000   | 103,600        |  |  |
| Food Slice cake (50 x 460)         | 23,000   | -        | 23,000         |  |  |
| Pop Drinks (30 x 810)              | 24,300   | -        | 24,300         |  |  |
| Food Can (300 x 194)               | 58,200   | 77,600   | 135,800        |  |  |
| Custurd Cake (20 x 1395)           | 27,900   | -        | 27,900         |  |  |
| Chocolate, Juice, Biscuit, Tea bag | 113,000  | 52,400   | 165,400        |  |  |
| Fridge                             | 20,000   | -        | 20,000         |  |  |
| Total                              | 300,000  | 200,000  | 500,000        |  |  |