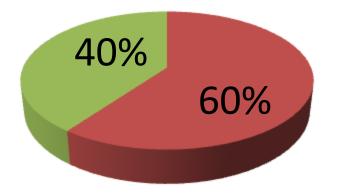

| Proposed Nobin Udyokta Business Info                 |   |                                                                                                                                                                                                                                                                                                                                                                                                              |  |  |  |
|------------------------------------------------------|---|--------------------------------------------------------------------------------------------------------------------------------------------------------------------------------------------------------------------------------------------------------------------------------------------------------------------------------------------------------------------------------------------------------------|--|--|--|
| Business Name                                        | : | ARIF ENTERPRISE                                                                                                                                                                                                                                                                                                                                                                                              |  |  |  |
| Location                                             | : | Konabari                                                                                                                                                                                                                                                                                                                                                                                                     |  |  |  |
| Total Investment in BDT                              | : | BDT 5,00,000/-                                                                                                                                                                                                                                                                                                                                                                                               |  |  |  |
| Financing                                            | : | Self BDT 3,00,000/- (from existing business) 60%<br>Required Investment BDT 2,00,000/- (as equity) 40%                                                                                                                                                                                                                                                                                                       |  |  |  |
| Present salary/drawings<br>from business (estimates) | : | BDT 5,000                                                                                                                                                                                                                                                                                                                                                                                                    |  |  |  |
| Proposed Salary                                      | : | BDT 5,000                                                                                                                                                                                                                                                                                                                                                                                                    |  |  |  |
| Size of shop                                         | : | 12ft x 12ft= 144square ft                                                                                                                                                                                                                                                                                                                                                                                    |  |  |  |
| Security of the shop                                 | : | 5000 taka                                                                                                                                                                                                                                                                                                                                                                                                    |  |  |  |
| Implementation                                       | : | <ul> <li>The business is planned to be scaled up by investment in :<br/>Confectionary items.</li> <li>Average 15% gain on sales.</li> <li>The business is operated by entrepreneur. Existing one<br/>employee.</li> <li>After getting equity fund one employee will be appointed.</li> <li>The shop is rented.</li> <li>Collects goods from Narshingdi.</li> <li>Agreed grace period is 4 months.</li> </ul> |  |  |  |