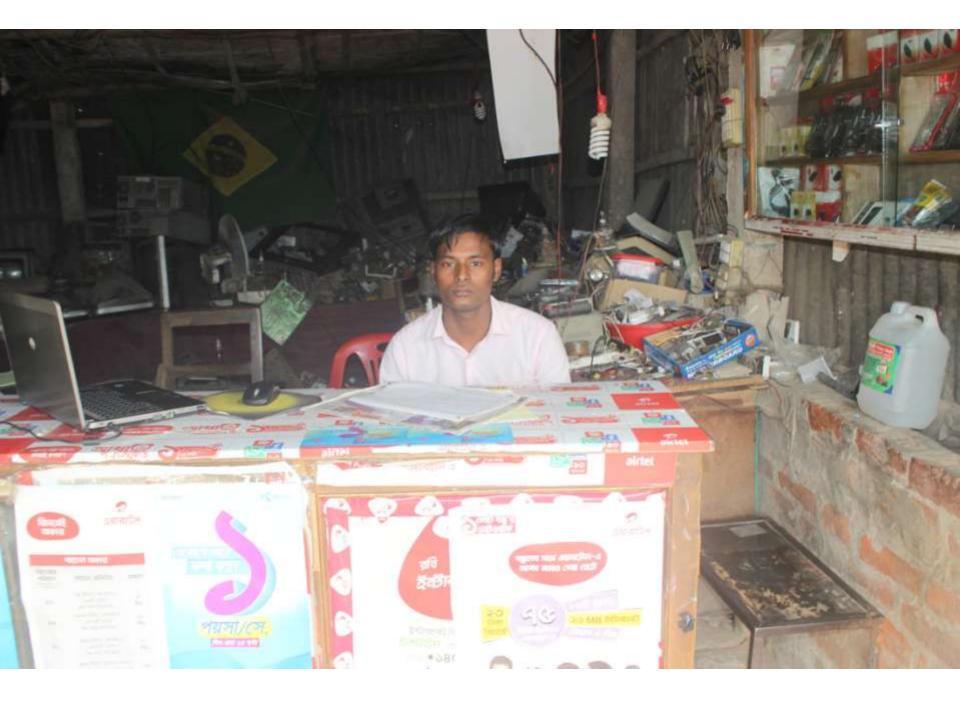

| Proposed Nobin Udyokta Business Info                 |   |                                                                                                                                                                                                                                                                                                                                                                  |  |  |
|------------------------------------------------------|---|------------------------------------------------------------------------------------------------------------------------------------------------------------------------------------------------------------------------------------------------------------------------------------------------------------------------------------------------------------------|--|--|
| Business Name                                        | : | MA TELECOM CENTRE                                                                                                                                                                                                                                                                                                                                                |  |  |
| Location                                             | : | Master Bari,Uttar Salna.                                                                                                                                                                                                                                                                                                                                         |  |  |
| Total Investment in BDT                              | : | BDT 1,94,000/-                                                                                                                                                                                                                                                                                                                                                   |  |  |
| Financing                                            | : | Self BDT 94,000/- (from existing business) 48%<br>Required Investment BDT 1,00,000/- (as equity) 52%                                                                                                                                                                                                                                                             |  |  |
| Present salary/drawings<br>from business (estimates) | : | BDT 5,000                                                                                                                                                                                                                                                                                                                                                        |  |  |
| Proposed Salary                                      | : | BDT 5,000                                                                                                                                                                                                                                                                                                                                                        |  |  |
| Size of shop                                         | : | 16ft x 1ft= 256 square ft                                                                                                                                                                                                                                                                                                                                        |  |  |
| Security of the shop                                 | : | Nil                                                                                                                                                                                                                                                                                                                                                              |  |  |
| Implementation                                       | : | <ul> <li>The business is planned to be scaled up by investment in :<br/>Mobile ,Laptop etc items sales and repair.</li> <li>Average 20% gain on sales.</li> <li>The business is operated by entrepreneur. Existing no employee.</li> <li>The shop is rented.</li> <li>Collects goods from Salna, Jaydebpur.</li> <li>Agreed grace period is 4 months.</li> </ul> |  |  |

# **FAMILY PICTURE**