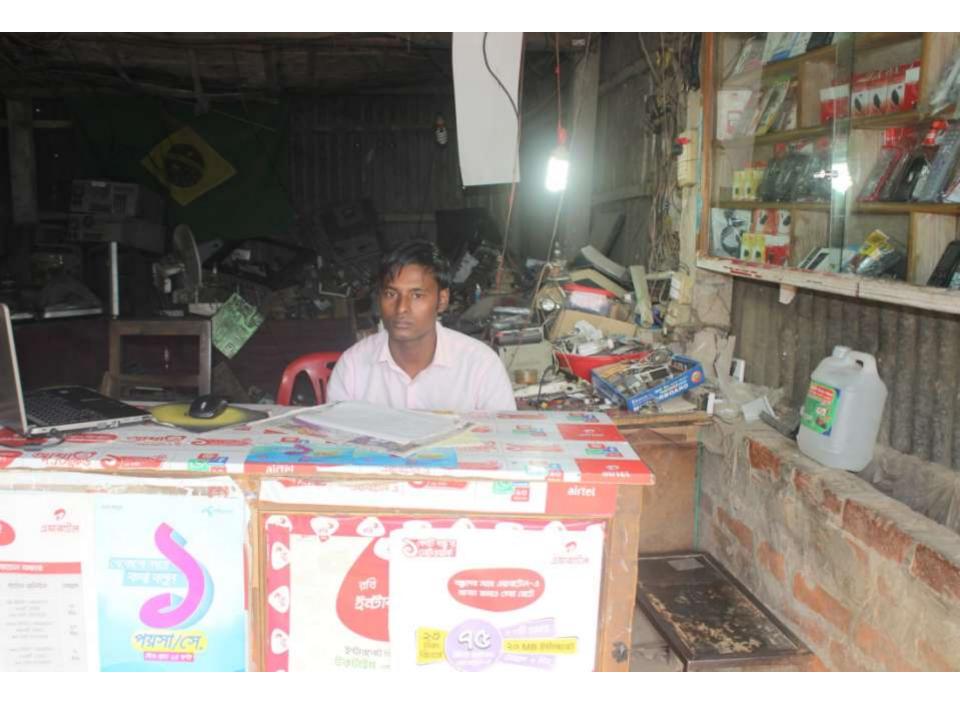

| Proposed Nobin Udyokta Business Info                 |   |                                                                                                                                                                                                                                                                                                                                                                  |  |  |
|------------------------------------------------------|---|------------------------------------------------------------------------------------------------------------------------------------------------------------------------------------------------------------------------------------------------------------------------------------------------------------------------------------------------------------------|--|--|
| Business Name                                        | : | MA TELECOM CENTRE                                                                                                                                                                                                                                                                                                                                                |  |  |
| Location                                             | : | Master Bari,Uttar Salna.                                                                                                                                                                                                                                                                                                                                         |  |  |
| Total Investment in BDT                              | : | BDT 1,94,000/-                                                                                                                                                                                                                                                                                                                                                   |  |  |
| Financing                                            | : | Self BDT 94,000/- (from existing business) 48%<br>Required Investment BDT 1,00,000/- (as equity) 52%                                                                                                                                                                                                                                                             |  |  |
| Present salary/drawings<br>from business (estimates) | : | BDT 5,000                                                                                                                                                                                                                                                                                                                                                        |  |  |
| Proposed Salary                                      | : | BDT 5,000                                                                                                                                                                                                                                                                                                                                                        |  |  |
| Size of shop                                         | : | 16ft x 1ft= 256 square ft                                                                                                                                                                                                                                                                                                                                        |  |  |
| Security of the shop                                 | : | Nil                                                                                                                                                                                                                                                                                                                                                              |  |  |
| Implementation                                       | : | <ul> <li>The business is planned to be scaled up by investment in :<br/>Mobile ,Laptop etc items sales and repair.</li> <li>Average 20% gain on sales.</li> <li>The business is operated by entrepreneur. Existing no employee.</li> <li>The shop is rented.</li> <li>Collects goods from Salna, Jaydebpur.</li> <li>Agreed grace period is 4 months.</li> </ul> |  |  |

# **FAMILY PICTURE**