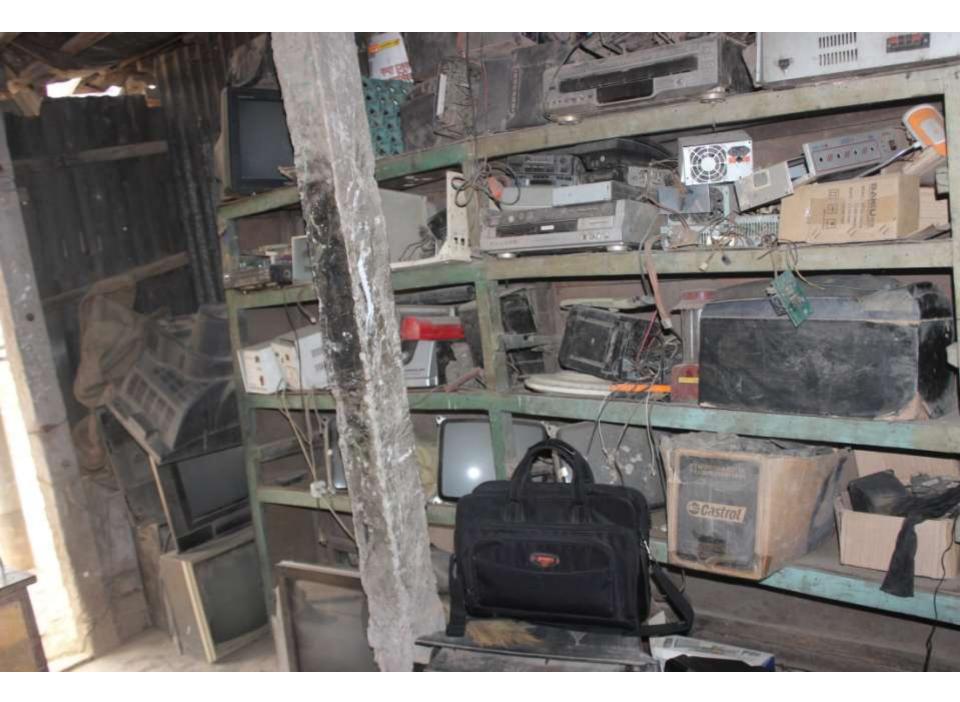

| Proposed Nobin Udyokta Business Info                 |   |                                                                                                                                                                                                                                                                                                                                                                  |  |  |
|------------------------------------------------------|---|------------------------------------------------------------------------------------------------------------------------------------------------------------------------------------------------------------------------------------------------------------------------------------------------------------------------------------------------------------------|--|--|
| Business Name                                        | : | MA TELECOM CENTRE                                                                                                                                                                                                                                                                                                                                                |  |  |
| Location                                             | : | Master Bari,Uttar Salna.                                                                                                                                                                                                                                                                                                                                         |  |  |
| Total Investment in BDT                              | : | BDT 1,94,000/-                                                                                                                                                                                                                                                                                                                                                   |  |  |
| Financing                                            | : | Self BDT 94,000/- (from existing business) 48%<br>Required Investment BDT 1,00,000/- (as equity) 52%                                                                                                                                                                                                                                                             |  |  |
| Present salary/drawings<br>from business (estimates) | : | BDT 5,000                                                                                                                                                                                                                                                                                                                                                        |  |  |
| Proposed Salary                                      | : | BDT 5,000                                                                                                                                                                                                                                                                                                                                                        |  |  |
| Size of shop                                         | : | 16ft x 1ft= 256 square ft                                                                                                                                                                                                                                                                                                                                        |  |  |
| Security of the shop                                 | : | Nil                                                                                                                                                                                                                                                                                                                                                              |  |  |
| Implementation                                       | : | <ul> <li>The business is planned to be scaled up by investment in :<br/>Mobile ,Laptop etc items sales and repair.</li> <li>Average 20% gain on sales.</li> <li>The business is operated by entrepreneur. Existing no employee.</li> <li>The shop is rented.</li> <li>Collects goods from Salna, Jaydebpur.</li> <li>Agreed grace period is 4 months.</li> </ul> |  |  |

| Investment Breakdown  |          |          |                |  |
|-----------------------|----------|----------|----------------|--|
| Particulars           | Existing | Proposed | Proposed Total |  |
| Charger (30 x 70)     | 2,100    | 5,000    | 7,100          |  |
| SIM Card              | 2,100    | 5,000    | 7,100          |  |
| Battery (10 x 220)    | 2,200    | 5,000    | 7,200          |  |
| Laptop                | 30,000   | -        | 30,000         |  |
| Flexi-load            | 20,000   | 15,000   | 35,000         |  |
| Screen Paper          | 5,000    | 5,000    | 10,000         |  |
| Accessories           | 10,000   | 15,000   | 25,000         |  |
| Laptop                | 10,000   | -        | 10,000         |  |
| Various Parts & Tools | 12,600   | -        | 12,600         |  |
| Bikash                | -        | 50,000   | 50,000         |  |
| Total                 | 94,000   | 100,000  | 194,000        |  |