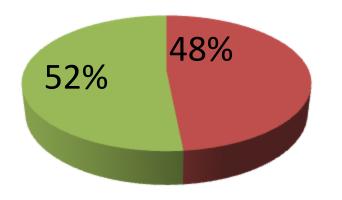

| Proposed Nobin Udyokta Business Info                 |   |                                                                                                                                                                                                                                                                                                                                                                  |  |  |
|------------------------------------------------------|---|------------------------------------------------------------------------------------------------------------------------------------------------------------------------------------------------------------------------------------------------------------------------------------------------------------------------------------------------------------------|--|--|
| Business Name                                        | : | MA TELECOM CENTRE                                                                                                                                                                                                                                                                                                                                                |  |  |
| Location                                             | : | Master Bari,Uttar Salna.                                                                                                                                                                                                                                                                                                                                         |  |  |
| Total Investment in BDT                              | : | BDT 1,94,000/-                                                                                                                                                                                                                                                                                                                                                   |  |  |
| Financing                                            | : | Self BDT 94,000/- (from existing business) 48%<br>Required Investment BDT 1,00,000/- (as equity) 52%                                                                                                                                                                                                                                                             |  |  |
| Present salary/drawings<br>from business (estimates) | : | BDT 5,000                                                                                                                                                                                                                                                                                                                                                        |  |  |
| Proposed Salary                                      | : | BDT 5,000                                                                                                                                                                                                                                                                                                                                                        |  |  |
| Size of shop                                         | : | 16ft x 1ft= 256 square ft                                                                                                                                                                                                                                                                                                                                        |  |  |
| Security of the shop                                 | : | Nil                                                                                                                                                                                                                                                                                                                                                              |  |  |
| Implementation                                       | : | <ul> <li>The business is planned to be scaled up by investment in :<br/>Mobile ,Laptop etc items sales and repair.</li> <li>Average 20% gain on sales.</li> <li>The business is operated by entrepreneur. Existing no employee.</li> <li>The shop is rented.</li> <li>Collects goods from Salna, Jaydebpur.</li> <li>Agreed grace period is 4 months.</li> </ul> |  |  |