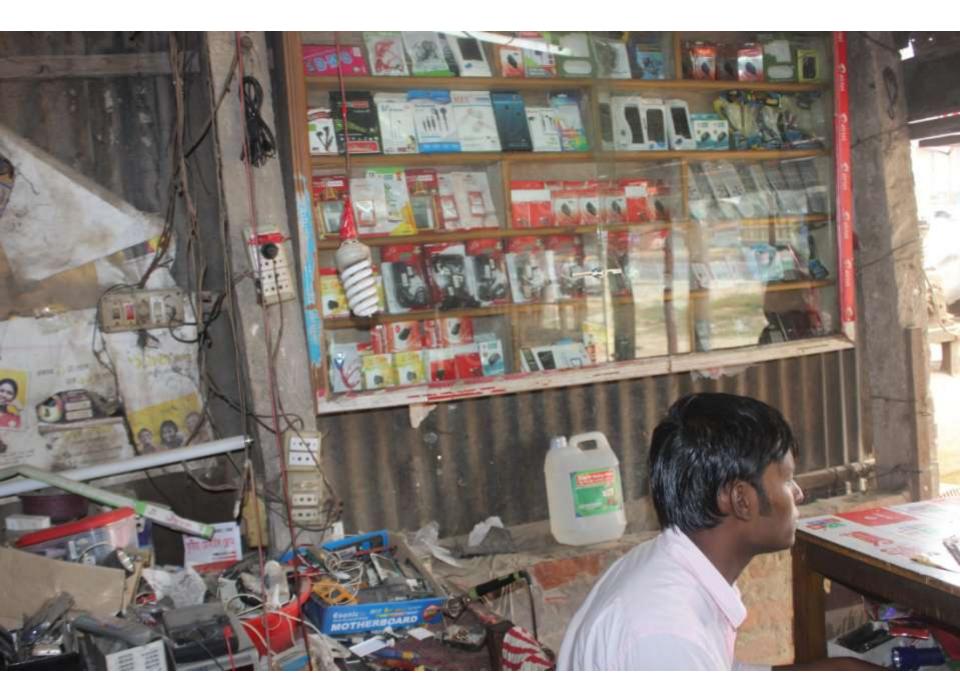

| Proposed Nobin Udyokta Business Info                 |   |                                                                                                                                                                                                                                                                                                                                                                  |  |  |
|------------------------------------------------------|---|------------------------------------------------------------------------------------------------------------------------------------------------------------------------------------------------------------------------------------------------------------------------------------------------------------------------------------------------------------------|--|--|
| Business Name                                        | : | MA TELECOM CENTRE                                                                                                                                                                                                                                                                                                                                                |  |  |
| Location                                             | : | Master Bari,Uttar Salna.                                                                                                                                                                                                                                                                                                                                         |  |  |
| Total Investment in BDT                              | : | BDT 1,94,000/-                                                                                                                                                                                                                                                                                                                                                   |  |  |
| Financing                                            | : | Self BDT 94,000/- (from existing business) 48%<br>Required Investment BDT 1,00,000/- (as equity) 52%                                                                                                                                                                                                                                                             |  |  |
| Present salary/drawings<br>from business (estimates) | : | BDT 5,000                                                                                                                                                                                                                                                                                                                                                        |  |  |
| Proposed Salary                                      | : | BDT 5,000                                                                                                                                                                                                                                                                                                                                                        |  |  |
| Size of shop                                         | : | 16ft x 1ft= 256 square ft                                                                                                                                                                                                                                                                                                                                        |  |  |
| Security of the shop                                 | : | Nil                                                                                                                                                                                                                                                                                                                                                              |  |  |
| Implementation                                       | : | <ul> <li>The business is planned to be scaled up by investment in :<br/>Mobile ,Laptop etc items sales and repair.</li> <li>Average 20% gain on sales.</li> <li>The business is operated by entrepreneur. Existing no employee.</li> <li>The shop is rented.</li> <li>Collects goods from Salna, Jaydebpur.</li> <li>Agreed grace period is 4 months.</li> </ul> |  |  |