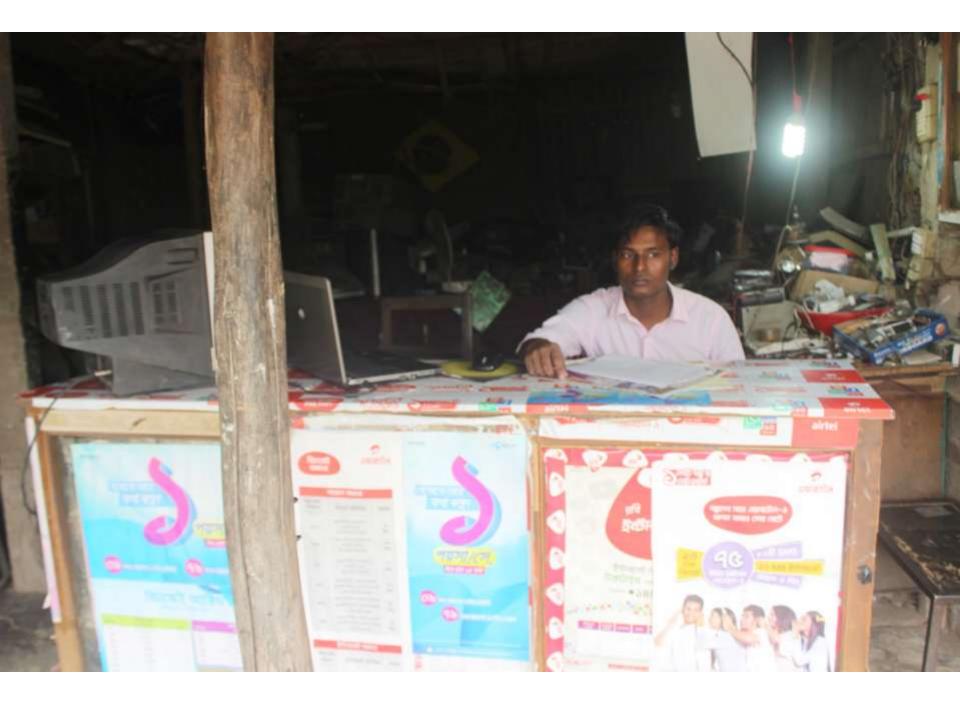

| Proposed Nobin Udyokta Business Info                 |   |                                                                                                                                                                                                                                                                                                                                                                  |  |  |
|------------------------------------------------------|---|------------------------------------------------------------------------------------------------------------------------------------------------------------------------------------------------------------------------------------------------------------------------------------------------------------------------------------------------------------------|--|--|
| Business Name                                        | : | MA TELECOM CENTRE                                                                                                                                                                                                                                                                                                                                                |  |  |
| Location                                             | : | Master Bari,Uttar Salna.                                                                                                                                                                                                                                                                                                                                         |  |  |
| Total Investment in BDT                              | : | BDT 1,94,000/-                                                                                                                                                                                                                                                                                                                                                   |  |  |
| Financing                                            | : | Self BDT 94,000/- (from existing business) 48%<br>Required Investment BDT 1,00,000/- (as equity) 52%                                                                                                                                                                                                                                                             |  |  |
| Present salary/drawings<br>from business (estimates) | : | BDT 5,000                                                                                                                                                                                                                                                                                                                                                        |  |  |
| Proposed Salary                                      | : | BDT 5,000                                                                                                                                                                                                                                                                                                                                                        |  |  |
| Size of shop                                         | : | 16ft x 1ft= 256 square ft                                                                                                                                                                                                                                                                                                                                        |  |  |
| Security of the shop                                 | : | Nil                                                                                                                                                                                                                                                                                                                                                              |  |  |
| Implementation                                       | : | <ul> <li>The business is planned to be scaled up by investment in :<br/>Mobile ,Laptop etc items sales and repair.</li> <li>Average 20% gain on sales.</li> <li>The business is operated by entrepreneur. Existing no employee.</li> <li>The shop is rented.</li> <li>Collects goods from Salna, Jaydebpur.</li> <li>Agreed grace period is 4 months.</li> </ul> |  |  |

# **FAMILY PICTURE**