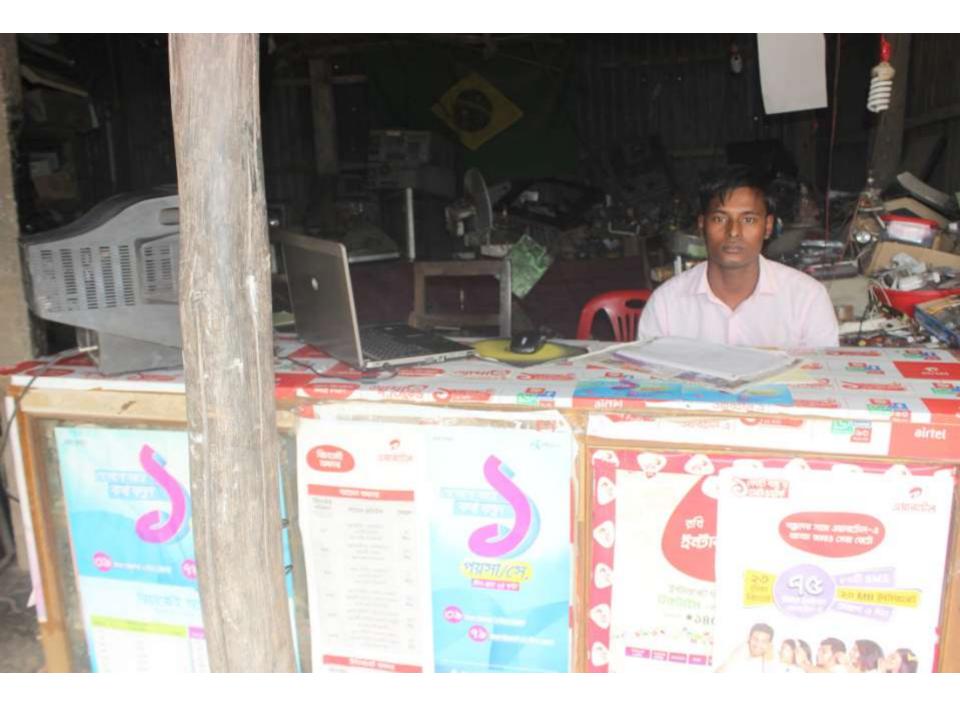

| Proposed Nobin Udyokta Business Info                 |   |                                                                                                                                                                                                                                                                                                                                                                  |  |  |
|------------------------------------------------------|---|------------------------------------------------------------------------------------------------------------------------------------------------------------------------------------------------------------------------------------------------------------------------------------------------------------------------------------------------------------------|--|--|
| Business Name                                        | : | MA TELECOM CENTRE                                                                                                                                                                                                                                                                                                                                                |  |  |
| Location                                             | : | Master Bari,Uttar Salna.                                                                                                                                                                                                                                                                                                                                         |  |  |
| Total Investment in BDT                              | : | BDT 1,94,000/-                                                                                                                                                                                                                                                                                                                                                   |  |  |
| Financing                                            | : | Self BDT 94,000/- (from existing business) 48%<br>Required Investment BDT 1,00,000/- (as equity) 52%                                                                                                                                                                                                                                                             |  |  |
| Present salary/drawings<br>from business (estimates) | : | BDT 5,000                                                                                                                                                                                                                                                                                                                                                        |  |  |
| Proposed Salary                                      | : | BDT 5,000                                                                                                                                                                                                                                                                                                                                                        |  |  |
| Size of shop                                         | : | 16ft x 1ft= 256 square ft                                                                                                                                                                                                                                                                                                                                        |  |  |
| Security of the shop                                 | : | Nil                                                                                                                                                                                                                                                                                                                                                              |  |  |
| Implementation                                       | : | <ul> <li>The business is planned to be scaled up by investment in :<br/>Mobile ,Laptop etc items sales and repair.</li> <li>Average 20% gain on sales.</li> <li>The business is operated by entrepreneur. Existing no employee.</li> <li>The shop is rented.</li> <li>Collects goods from Salna, Jaydebpur.</li> <li>Agreed grace period is 4 months.</li> </ul> |  |  |

# **FAMILY PICTURE**