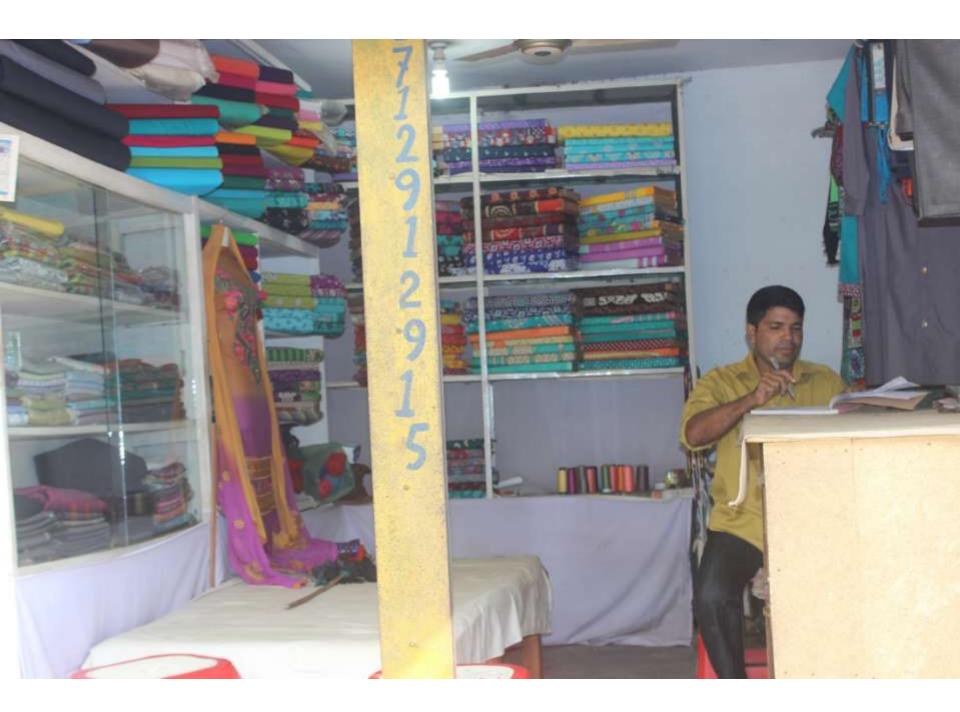

# Pictures

| Proposed Nobin Udyokta Business Info              |   |                                                                                                                                                                                                                                                                                                                                                                            |  |
|---------------------------------------------------|---|----------------------------------------------------------------------------------------------------------------------------------------------------------------------------------------------------------------------------------------------------------------------------------------------------------------------------------------------------------------------------|--|
| Business Name                                     | : | AFRIN TAILORS                                                                                                                                                                                                                                                                                                                                                              |  |
| Location                                          | : | Kalma, Savar, Dhaka                                                                                                                                                                                                                                                                                                                                                        |  |
| Total Investment in BDT                           | : | BDT 3,00,000/-                                                                                                                                                                                                                                                                                                                                                             |  |
| Financing                                         | : | Self BDT 1,50,000/- (from existing business) 50% Required Investment BDT 1,50,000/- (as equity) 50%                                                                                                                                                                                                                                                                        |  |
| Present salary/drawings from business (estimates) | : | BDT 5,000                                                                                                                                                                                                                                                                                                                                                                  |  |
| Proposed Salary                                   | : | BDT 5,000                                                                                                                                                                                                                                                                                                                                                                  |  |
| Size of shop                                      | : | 12 ft x 10 ft= 120 square ft                                                                                                                                                                                                                                                                                                                                               |  |
| Security of the shop                              | : | BDT 15,000/-                                                                                                                                                                                                                                                                                                                                                               |  |
| Implementation                                    | : | <ul> <li>All kinds of cloths sewing and selling here.</li> <li>Average 20% gain on sale.</li> <li>The business is operating by entrepreneur. Existing three employee.</li> <li>After getting equity fund two employee will be appointment.</li> <li>The shop is rented.</li> <li>Collects goods from Islampur, Dhaka.</li> <li>Agreed grace period is 4 months.</li> </ul> |  |