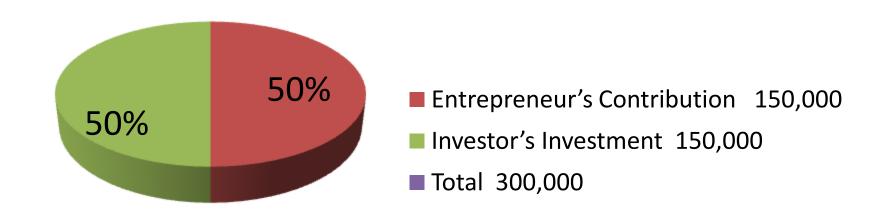

| Proposed Nobin Udyokta Business Info              |   |                                                                                                                                                                                                                                                                                                                                                                            |  |
|---------------------------------------------------|---|----------------------------------------------------------------------------------------------------------------------------------------------------------------------------------------------------------------------------------------------------------------------------------------------------------------------------------------------------------------------------|--|
| Business Name                                     | : | AFRIN TAILORS                                                                                                                                                                                                                                                                                                                                                              |  |
| Location                                          | : | Kalma, Savar, Dhaka                                                                                                                                                                                                                                                                                                                                                        |  |
| Total Investment in BDT                           | : | BDT 3,00,000/-                                                                                                                                                                                                                                                                                                                                                             |  |
| Financing                                         | : | Self BDT 1,50,000/- (from existing business) 50% Required Investment BDT 1,50,000/- (as equity) 50%                                                                                                                                                                                                                                                                        |  |
| Present salary/drawings from business (estimates) | : | BDT 5,000                                                                                                                                                                                                                                                                                                                                                                  |  |
| Proposed Salary                                   | : | BDT 5,000                                                                                                                                                                                                                                                                                                                                                                  |  |
| Size of shop                                      | : | 12 ft x 10 ft= 120 square ft                                                                                                                                                                                                                                                                                                                                               |  |
| Security of the shop                              | : | BDT 15,000/-                                                                                                                                                                                                                                                                                                                                                               |  |
| Implementation                                    | : | <ul> <li>All kinds of cloths sewing and selling here.</li> <li>Average 20% gain on sale.</li> <li>The business is operating by entrepreneur. Existing three employee.</li> <li>After getting equity fund two employee will be appointment.</li> <li>The shop is rented.</li> <li>Collects goods from Islampur, Dhaka.</li> <li>Agreed grace period is 4 months.</li> </ul> |  |

| Investment Breakdown        |          |          |                |  |
|-----------------------------|----------|----------|----------------|--|
| Particulars                 | Existing | Proposed | Proposed Total |  |
| Long Cloth (1500 yard x 55) | 82,500   | -        | 82,500         |  |
| Shirt Piece (60 x 500)      | 30,000   | 40,000   | 70,000         |  |
| Pant Piece (50 x 400)       | 20,000   | 40,000   | 60,000         |  |
| Three Piece (20 x 400)      | 8,000    | 40,000   | 48,000         |  |
| Veil (10 x 400)             | 4,000    | -        | 4,000          |  |
| Sewing Machine              | 5,000    | -        | 5,000          |  |
| Lace, Tape, Button etc      | 500      | 30,000   | 30,500         |  |
| Total                       | 150,000  | 150,000  | 300,000        |  |