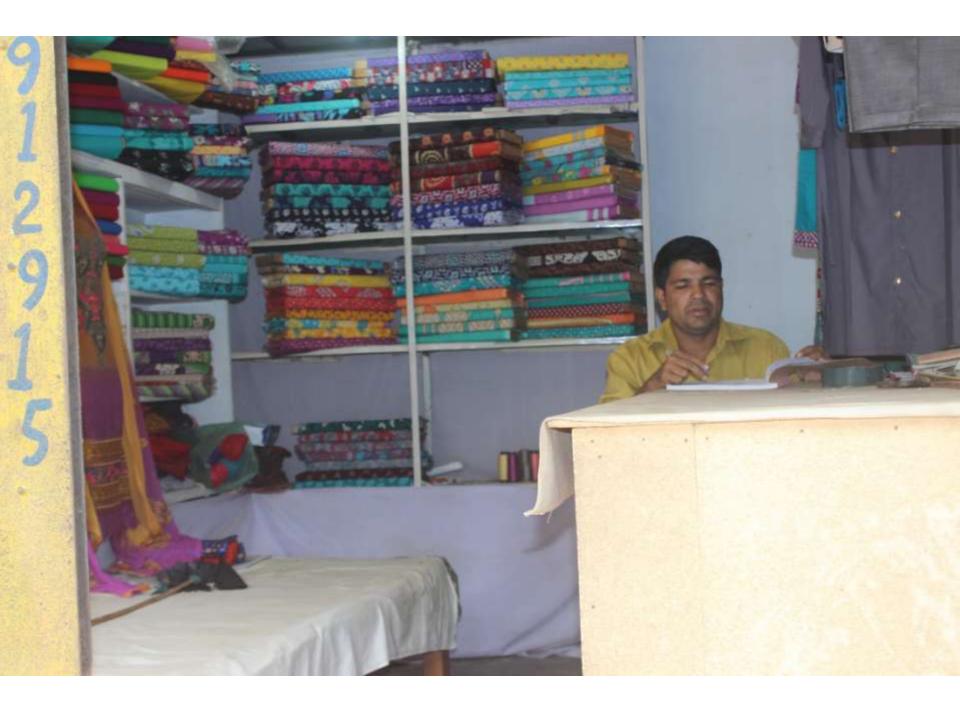

# Pictures

| Proposed Nobin Udyokta Business Info              |   |                                                                                                                                                                                                                                                                                                                                                                            |  |
|---------------------------------------------------|---|----------------------------------------------------------------------------------------------------------------------------------------------------------------------------------------------------------------------------------------------------------------------------------------------------------------------------------------------------------------------------|--|
| Business Name                                     | : | AFRIN TAILORS                                                                                                                                                                                                                                                                                                                                                              |  |
| Location                                          | : | Kalma, Savar, Dhaka                                                                                                                                                                                                                                                                                                                                                        |  |
| Total Investment in BDT                           | : | BDT 3,00,000/-                                                                                                                                                                                                                                                                                                                                                             |  |
| Financing                                         | : | Self BDT 1,50,000/- (from existing business) 50% Required Investment BDT 1,50,000/- (as equity) 50%                                                                                                                                                                                                                                                                        |  |
| Present salary/drawings from business (estimates) | : | BDT 5,000                                                                                                                                                                                                                                                                                                                                                                  |  |
| Proposed Salary                                   | : | BDT 5,000                                                                                                                                                                                                                                                                                                                                                                  |  |
| Size of shop                                      | : | 12 ft x 10 ft= 120 square ft                                                                                                                                                                                                                                                                                                                                               |  |
| Security of the shop                              | : | BDT 15,000/-                                                                                                                                                                                                                                                                                                                                                               |  |
| Implementation                                    | : | <ul> <li>All kinds of cloths sewing and selling here.</li> <li>Average 20% gain on sale.</li> <li>The business is operating by entrepreneur. Existing three employee.</li> <li>After getting equity fund two employee will be appointment.</li> <li>The shop is rented.</li> <li>Collects goods from Islampur, Dhaka.</li> <li>Agreed grace period is 4 months.</li> </ul> |  |