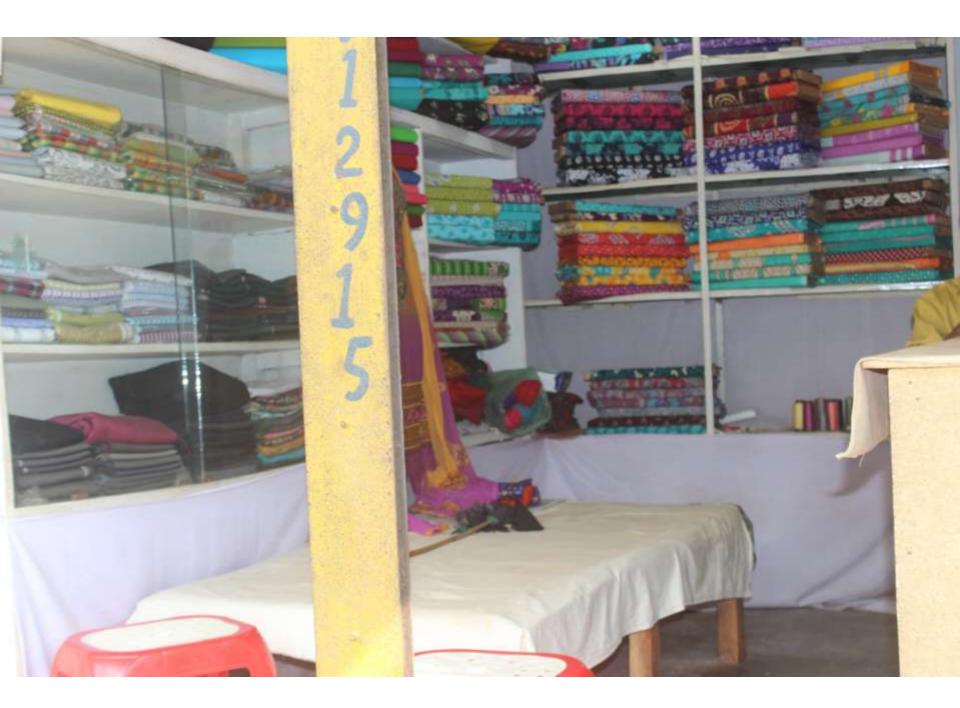

# Pictures

| Proposed Nobin Udyokta Business Info              |   |                                                                                                                                                                                                                                                                                                                                                                            |  |
|---------------------------------------------------|---|----------------------------------------------------------------------------------------------------------------------------------------------------------------------------------------------------------------------------------------------------------------------------------------------------------------------------------------------------------------------------|--|
| Business Name                                     | : | AFRIN TAILORS                                                                                                                                                                                                                                                                                                                                                              |  |
| Location                                          | : | Kalma, Savar, Dhaka                                                                                                                                                                                                                                                                                                                                                        |  |
| Total Investment in BDT                           | : | BDT 3,00,000/-                                                                                                                                                                                                                                                                                                                                                             |  |
| Financing                                         | : | Self BDT 1,50,000/- (from existing business) 50% Required Investment BDT 1,50,000/- (as equity) 50%                                                                                                                                                                                                                                                                        |  |
| Present salary/drawings from business (estimates) | : | BDT 5,000                                                                                                                                                                                                                                                                                                                                                                  |  |
| Proposed Salary                                   | : | BDT 5,000                                                                                                                                                                                                                                                                                                                                                                  |  |
| Size of shop                                      | : | 12 ft x 10 ft= 120 square ft                                                                                                                                                                                                                                                                                                                                               |  |
| Security of the shop                              | : | BDT 15,000/-                                                                                                                                                                                                                                                                                                                                                               |  |
| Implementation                                    | : | <ul> <li>All kinds of cloths sewing and selling here.</li> <li>Average 20% gain on sale.</li> <li>The business is operating by entrepreneur. Existing three employee.</li> <li>After getting equity fund two employee will be appointment.</li> <li>The shop is rented.</li> <li>Collects goods from Islampur, Dhaka.</li> <li>Agreed grace period is 4 months.</li> </ul> |  |