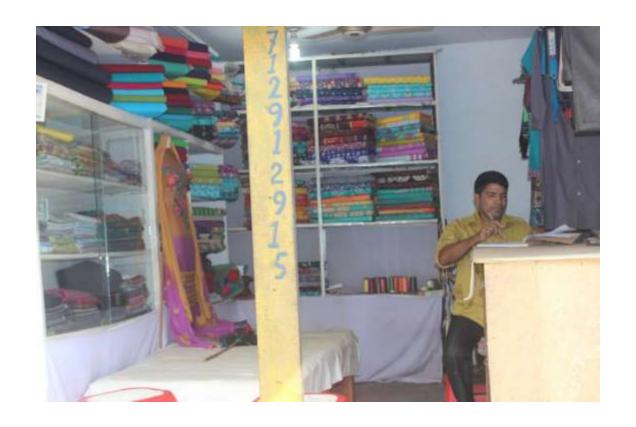

| Proposed Nobin Udyokta Business Info              |   |                                                                                                                                                                                                                                                                                                                                                                            |  |
|---------------------------------------------------|---|----------------------------------------------------------------------------------------------------------------------------------------------------------------------------------------------------------------------------------------------------------------------------------------------------------------------------------------------------------------------------|--|
| Business Name                                     | : | AFRIN TAILORS                                                                                                                                                                                                                                                                                                                                                              |  |
| Location                                          | : | Kalma, Savar, Dhaka                                                                                                                                                                                                                                                                                                                                                        |  |
| Total Investment in BDT                           | : | BDT 3,00,000/-                                                                                                                                                                                                                                                                                                                                                             |  |
| Financing                                         | : | Self BDT 1,50,000/- (from existing business) 50% Required Investment BDT 1,50,000/- (as equity) 50%                                                                                                                                                                                                                                                                        |  |
| Present salary/drawings from business (estimates) | : | BDT 5,000                                                                                                                                                                                                                                                                                                                                                                  |  |
| Proposed Salary                                   | : | BDT 5,000                                                                                                                                                                                                                                                                                                                                                                  |  |
| Size of shop                                      | : | 12 ft x 10 ft= 120 square ft                                                                                                                                                                                                                                                                                                                                               |  |
| Security of the shop                              | : | BDT 15,000/-                                                                                                                                                                                                                                                                                                                                                               |  |
| Implementation                                    | : | <ul> <li>All kinds of cloths sewing and selling here.</li> <li>Average 20% gain on sale.</li> <li>The business is operating by entrepreneur. Existing three employee.</li> <li>After getting equity fund two employee will be appointment.</li> <li>The shop is rented.</li> <li>Collects goods from Islampur, Dhaka.</li> <li>Agreed grace period is 4 months.</li> </ul> |  |

# Pictures