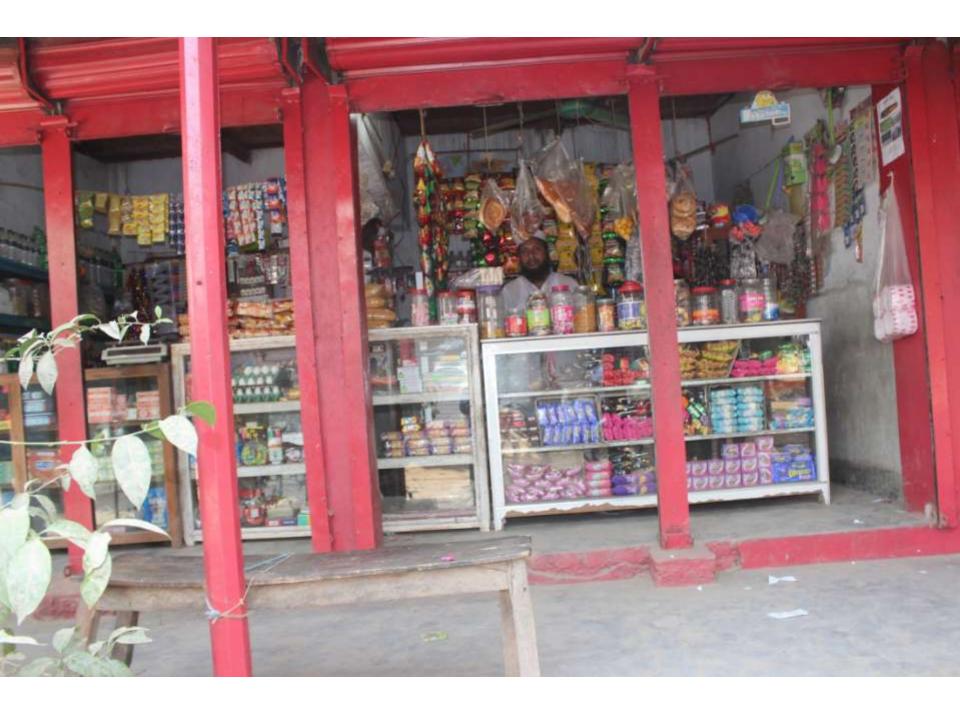

# Pictures

| Proposed Nobin Udyokta Business Info              |   |                                                                                                                                                                                                                                                                                                                                                                                                                                                                     |  |
|---------------------------------------------------|---|---------------------------------------------------------------------------------------------------------------------------------------------------------------------------------------------------------------------------------------------------------------------------------------------------------------------------------------------------------------------------------------------------------------------------------------------------------------------|--|
| Business Name                                     | : | FATEMA GENERAL STORE                                                                                                                                                                                                                                                                                                                                                                                                                                                |  |
| Location                                          | : | Kalma 1, Savar, Dhaka                                                                                                                                                                                                                                                                                                                                                                                                                                               |  |
| Total Investment in BDT                           | : | BDT 2,47,000/-                                                                                                                                                                                                                                                                                                                                                                                                                                                      |  |
| Financing                                         | : | Self BDT 1,27,000/- (from existing business) 51%<br>Required Investment BDT 1,20,000/- (as equity) 49%                                                                                                                                                                                                                                                                                                                                                              |  |
| Present salary/drawings from business (estimates) | : | BDT 5,000                                                                                                                                                                                                                                                                                                                                                                                                                                                           |  |
| Proposed Salary                                   | : | BDT 5,000                                                                                                                                                                                                                                                                                                                                                                                                                                                           |  |
| Size of shop                                      | : | 20 ft x 12 ft= 240 square ft                                                                                                                                                                                                                                                                                                                                                                                                                                        |  |
| Security of the shop                              | : | BDT 4,000                                                                                                                                                                                                                                                                                                                                                                                                                                                           |  |
| Implementation                                    | : | <ul> <li>The business is planned to be scaled up by investment in existing goods like; Rice, Flour, Potato, Bran, Soya bin, Onion, Salt, Chili, Soap, Cosmetics, Soft Drinks, Coil, Biscuit, Chanachur, etc.</li> <li>Average 15% gain on sale.</li> <li>The business is operating by entrepreneur. Existing no employee.</li> <li>The shop is rented.</li> <li>Collects goods from Chalkbazaar, Savar, Dhaka.</li> <li>Agreed grace period is 4 months.</li> </ul> |  |