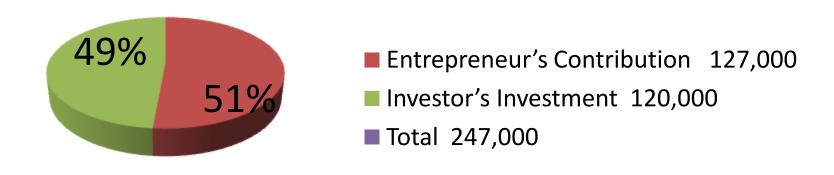

| Proposed Nobin Udyokta Business Info              |   |                                                                                                                                                                                                                                                                                                                                                                                                                                                                     |  |
|---------------------------------------------------|---|---------------------------------------------------------------------------------------------------------------------------------------------------------------------------------------------------------------------------------------------------------------------------------------------------------------------------------------------------------------------------------------------------------------------------------------------------------------------|--|
| Business Name                                     | : | FATEMA GENERAL STORE                                                                                                                                                                                                                                                                                                                                                                                                                                                |  |
| Location                                          | : | Kalma 1, Savar, Dhaka                                                                                                                                                                                                                                                                                                                                                                                                                                               |  |
| Total Investment in BDT                           | : | BDT 2,47,000/-                                                                                                                                                                                                                                                                                                                                                                                                                                                      |  |
| Financing                                         | : | Self BDT 1,27,000/- (from existing business) 51%<br>Required Investment BDT 1,20,000/- (as equity) 49%                                                                                                                                                                                                                                                                                                                                                              |  |
| Present salary/drawings from business (estimates) | : | BDT 5,000                                                                                                                                                                                                                                                                                                                                                                                                                                                           |  |
| Proposed Salary                                   | : | BDT 5,000                                                                                                                                                                                                                                                                                                                                                                                                                                                           |  |
| Size of shop                                      | : | 20 ft x 12 ft= 240 square ft                                                                                                                                                                                                                                                                                                                                                                                                                                        |  |
| Security of the shop                              | : | BDT 4,000                                                                                                                                                                                                                                                                                                                                                                                                                                                           |  |
| Implementation                                    | : | <ul> <li>The business is planned to be scaled up by investment in existing goods like; Rice, Flour, Potato, Bran, Soya bin, Onion, Salt, Chili, Soap, Cosmetics, Soft Drinks, Coil, Biscuit, Chanachur, etc.</li> <li>Average 15% gain on sale.</li> <li>The business is operating by entrepreneur. Existing no employee.</li> <li>The shop is rented.</li> <li>Collects goods from Chalkbazaar, Savar, Dhaka.</li> <li>Agreed grace period is 4 months.</li> </ul> |  |

| Investment Breakdown        |          |          |                |  |  |
|-----------------------------|----------|----------|----------------|--|--|
| Particulars                 | Existing | Proposed | Proposed Total |  |  |
| Rice (5 x 1700)             | 8,500    | 3,400    | 11,900         |  |  |
| Pulse (3 x 5000)            | 15,000   | 5,000    | 20,000         |  |  |
| Sugar (1 x 1800)            | 1,800    | 3,600    | 5,400          |  |  |
| Oil (1 x 2600)              | 2,600    | 5,400    | 8,000          |  |  |
| Soft drinks (10 x 7000      | 7,000    | 14,000   | 21,000         |  |  |
| Biscuit (10 x 150)          | 1,500    | 3,000    | 4,500          |  |  |
| Ice-cream, Milk             | 5,000    | 10,000   | 15,000         |  |  |
| Cosmetics                   | 30,000   | 3,000    | 33,000         |  |  |
| Stationery                  | 20,000   | 20,000   | 40,000         |  |  |
| Spice, Chanachur, Chips etc | 15,600   | 2,600    | 18,200         |  |  |
| Fridge                      | 20,000   | -        | 20,000         |  |  |
| Crockeries Item             | -        | 50,000   | 50,000         |  |  |
| Total                       | 127,000  | 120,000  | 247,000        |  |  |