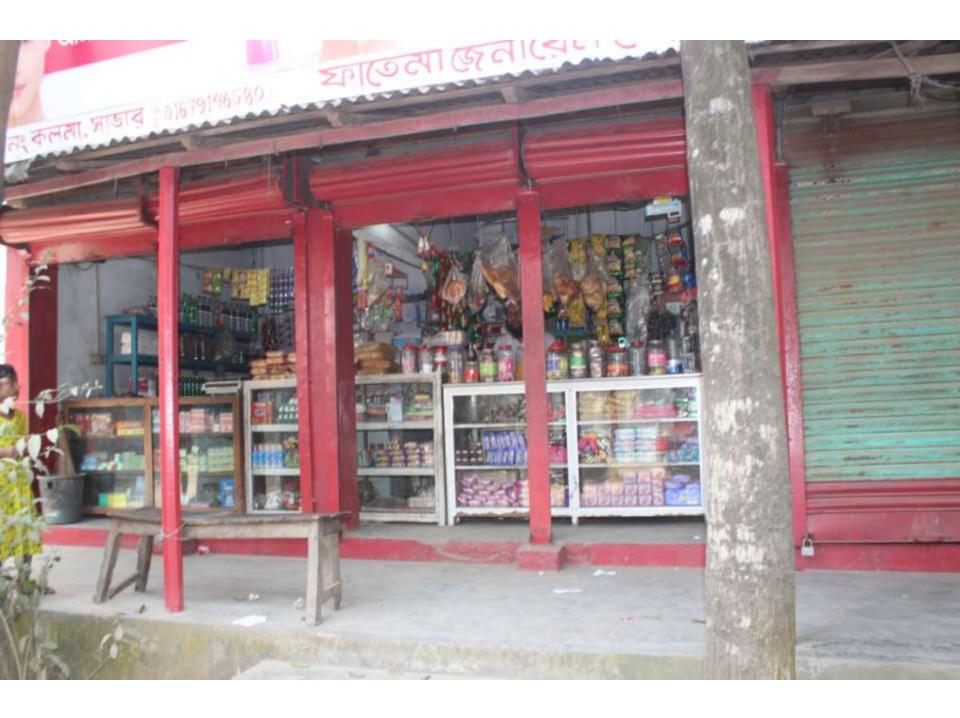

# Pictures

| Proposed Nobin Udyokta Business Info              |   |                                                                                                                                                                                                                                                                                                                                                                                                                                                                     |  |
|---------------------------------------------------|---|---------------------------------------------------------------------------------------------------------------------------------------------------------------------------------------------------------------------------------------------------------------------------------------------------------------------------------------------------------------------------------------------------------------------------------------------------------------------|--|
| Business Name                                     | : | FATEMA GENERAL STORE                                                                                                                                                                                                                                                                                                                                                                                                                                                |  |
| Location                                          | : | Kalma 1, Savar, Dhaka                                                                                                                                                                                                                                                                                                                                                                                                                                               |  |
| Total Investment in BDT                           | : | BDT 2,47,000/-                                                                                                                                                                                                                                                                                                                                                                                                                                                      |  |
| Financing                                         | : | Self BDT 1,27,000/- (from existing business) 51%<br>Required Investment BDT 1,20,000/- (as equity) 49%                                                                                                                                                                                                                                                                                                                                                              |  |
| Present salary/drawings from business (estimates) | : | BDT 5,000                                                                                                                                                                                                                                                                                                                                                                                                                                                           |  |
| Proposed Salary                                   | : | BDT 5,000                                                                                                                                                                                                                                                                                                                                                                                                                                                           |  |
| Size of shop                                      | : | 20 ft x 12 ft= 240 square ft                                                                                                                                                                                                                                                                                                                                                                                                                                        |  |
| Security of the shop                              | : | BDT 4,000                                                                                                                                                                                                                                                                                                                                                                                                                                                           |  |
| Implementation                                    | : | <ul> <li>The business is planned to be scaled up by investment in existing goods like; Rice, Flour, Potato, Bran, Soya bin, Onion, Salt, Chili, Soap, Cosmetics, Soft Drinks, Coil, Biscuit, Chanachur, etc.</li> <li>Average 15% gain on sale.</li> <li>The business is operating by entrepreneur. Existing no employee.</li> <li>The shop is rented.</li> <li>Collects goods from Chalkbazaar, Savar, Dhaka.</li> <li>Agreed grace period is 4 months.</li> </ul> |  |