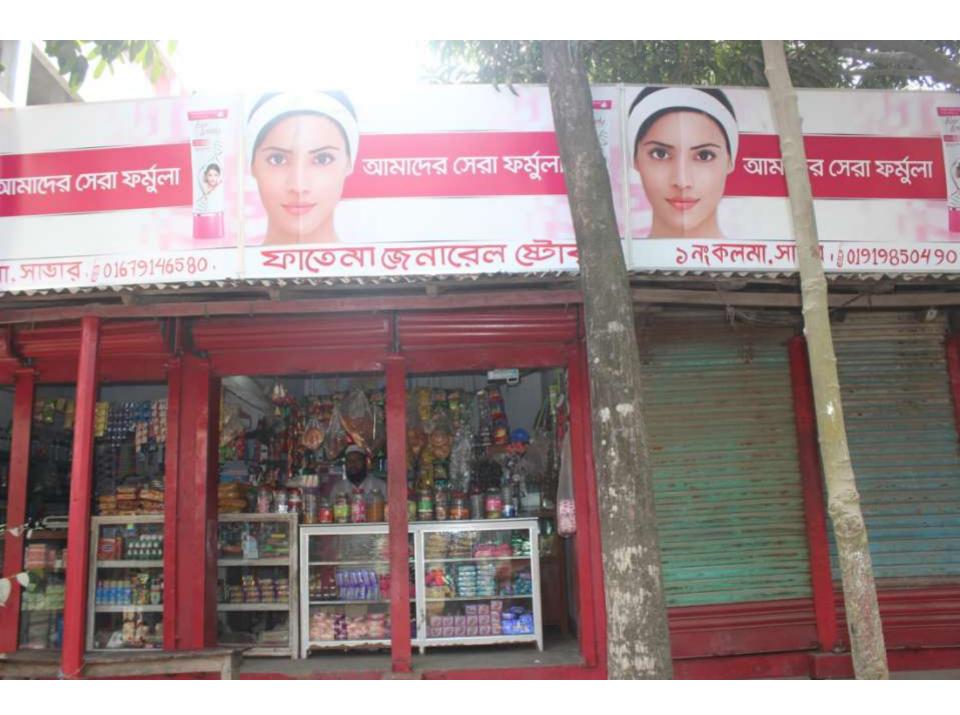

# Pictures

| Proposed Nobin Udyokta Business Info              |   |                                                                                                                                                                                                                                                                                                                                                                                                                                                                     |  |
|---------------------------------------------------|---|---------------------------------------------------------------------------------------------------------------------------------------------------------------------------------------------------------------------------------------------------------------------------------------------------------------------------------------------------------------------------------------------------------------------------------------------------------------------|--|
| Business Name                                     | : | FATEMA GENERAL STORE                                                                                                                                                                                                                                                                                                                                                                                                                                                |  |
| Location                                          | : | Kalma 1, Savar, Dhaka                                                                                                                                                                                                                                                                                                                                                                                                                                               |  |
| Total Investment in BDT                           | : | BDT 2,47,000/-                                                                                                                                                                                                                                                                                                                                                                                                                                                      |  |
| Financing                                         | : | Self BDT 1,27,000/- (from existing business) 51%<br>Required Investment BDT 1,20,000/- (as equity) 49%                                                                                                                                                                                                                                                                                                                                                              |  |
| Present salary/drawings from business (estimates) | : | BDT 5,000                                                                                                                                                                                                                                                                                                                                                                                                                                                           |  |
| Proposed Salary                                   | : | BDT 5,000                                                                                                                                                                                                                                                                                                                                                                                                                                                           |  |
| Size of shop                                      | : | 20 ft x 12 ft= 240 square ft                                                                                                                                                                                                                                                                                                                                                                                                                                        |  |
| Security of the shop                              | : | BDT 4,000                                                                                                                                                                                                                                                                                                                                                                                                                                                           |  |
| Implementation                                    | : | <ul> <li>The business is planned to be scaled up by investment in existing goods like; Rice, Flour, Potato, Bran, Soya bin, Onion, Salt, Chili, Soap, Cosmetics, Soft Drinks, Coil, Biscuit, Chanachur, etc.</li> <li>Average 15% gain on sale.</li> <li>The business is operating by entrepreneur. Existing no employee.</li> <li>The shop is rented.</li> <li>Collects goods from Chalkbazaar, Savar, Dhaka.</li> <li>Agreed grace period is 4 months.</li> </ul> |  |