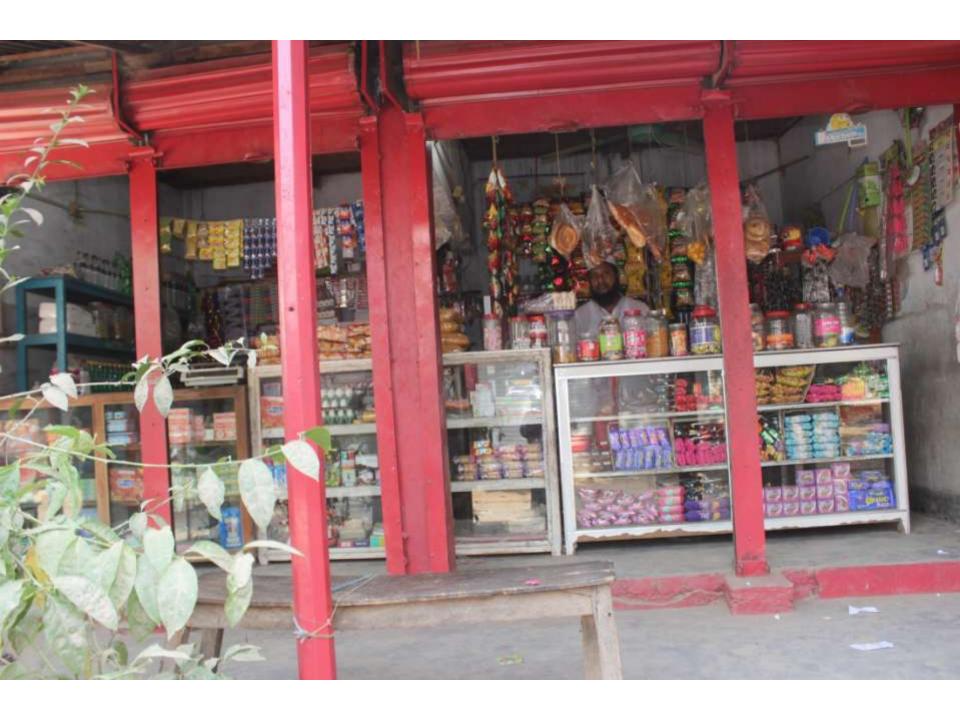

# Pictures

| Proposed Nobin Udyokta Business Info              |   |                                                                                                                                                                                                                                                                                                                                                                                                                                                                     |  |
|---------------------------------------------------|---|---------------------------------------------------------------------------------------------------------------------------------------------------------------------------------------------------------------------------------------------------------------------------------------------------------------------------------------------------------------------------------------------------------------------------------------------------------------------|--|
| Business Name                                     | : | FATEMA GENERAL STORE                                                                                                                                                                                                                                                                                                                                                                                                                                                |  |
| Location                                          | : | Kalma 1, Savar, Dhaka                                                                                                                                                                                                                                                                                                                                                                                                                                               |  |
| Total Investment in BDT                           | : | BDT 2,47,000/-                                                                                                                                                                                                                                                                                                                                                                                                                                                      |  |
| Financing                                         | : | Self BDT 1,27,000/- (from existing business) 51%<br>Required Investment BDT 1,20,000/- (as equity) 49%                                                                                                                                                                                                                                                                                                                                                              |  |
| Present salary/drawings from business (estimates) | : | BDT 5,000                                                                                                                                                                                                                                                                                                                                                                                                                                                           |  |
| Proposed Salary                                   | : | BDT 5,000                                                                                                                                                                                                                                                                                                                                                                                                                                                           |  |
| Size of shop                                      | : | 20 ft x 12 ft= 240 square ft                                                                                                                                                                                                                                                                                                                                                                                                                                        |  |
| Security of the shop                              | : | BDT 4,000                                                                                                                                                                                                                                                                                                                                                                                                                                                           |  |
| Implementation                                    | : | <ul> <li>The business is planned to be scaled up by investment in existing goods like; Rice, Flour, Potato, Bran, Soya bin, Onion, Salt, Chili, Soap, Cosmetics, Soft Drinks, Coil, Biscuit, Chanachur, etc.</li> <li>Average 15% gain on sale.</li> <li>The business is operating by entrepreneur. Existing no employee.</li> <li>The shop is rented.</li> <li>Collects goods from Chalkbazaar, Savar, Dhaka.</li> <li>Agreed grace period is 4 months.</li> </ul> |  |