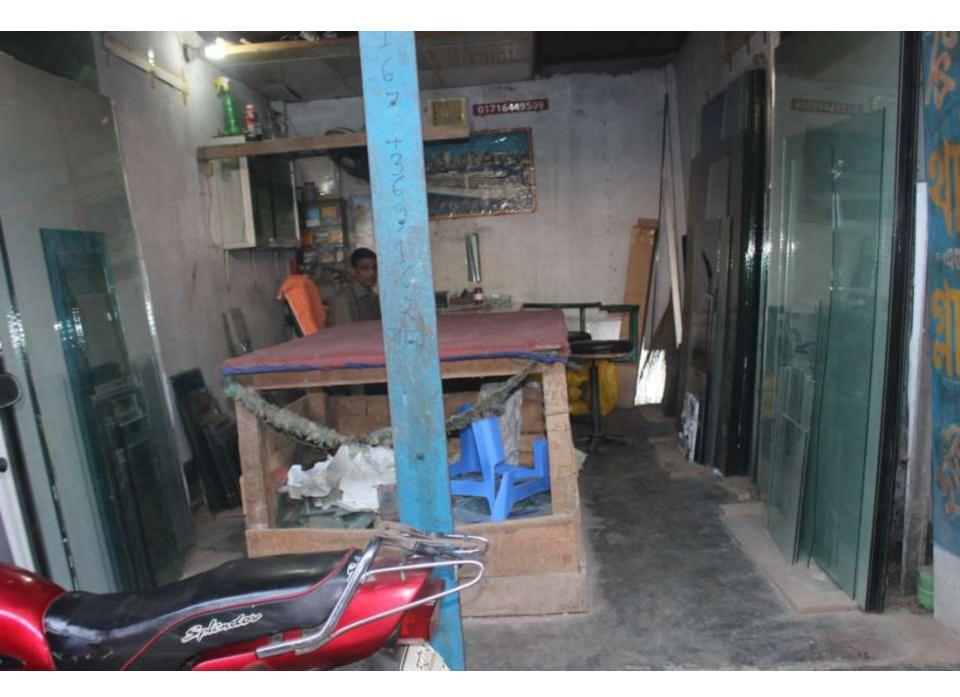

| Proposed Nobin Udyokta Business Info                 |   |                                                                                                                                                                                                                                                                                                                                                                                                                                         |  |  |  |
|------------------------------------------------------|---|-----------------------------------------------------------------------------------------------------------------------------------------------------------------------------------------------------------------------------------------------------------------------------------------------------------------------------------------------------------------------------------------------------------------------------------------|--|--|--|
| Business Name                                        | : | KALMA THAI & GLASS HOUSE                                                                                                                                                                                                                                                                                                                                                                                                                |  |  |  |
| Location                                             | : | 1 No. Kalma, Savar, Dhaka                                                                                                                                                                                                                                                                                                                                                                                                               |  |  |  |
| Total Investment in BDT                              | : | BDT 6,00,000/-                                                                                                                                                                                                                                                                                                                                                                                                                          |  |  |  |
| Financing                                            | : | Self BDT 4,00,000/- (from existing business) 67%<br>Required Investment BDT 2,00,000/- (as equity) 33%                                                                                                                                                                                                                                                                                                                                  |  |  |  |
| Present salary/drawings<br>from business (estimates) | : | BDT 5,000                                                                                                                                                                                                                                                                                                                                                                                                                               |  |  |  |
| Proposed Salary                                      | : | BDT 5,000                                                                                                                                                                                                                                                                                                                                                                                                                               |  |  |  |
| Size of shop                                         | : | 13 ft x 11 ft= 143 square ft                                                                                                                                                                                                                                                                                                                                                                                                            |  |  |  |
| Security of the shop                                 | : | BDT 45,000/-                                                                                                                                                                                                                                                                                                                                                                                                                            |  |  |  |
| Implementation                                       | : | <ul> <li>The business is planned to be scaled up by investment in existing cloths like; Glass &amp; Thai Aluminum etc.</li> <li>Average 20% gain on sale.</li> <li>The business is operating by entrepreneur. Existing two employee.</li> <li>After getting equity fund one employee will be appointment.</li> <li>The shop is rented.</li> <li>Collects goods from Banani, Dhaka.</li> <li>Agreed grace period is 4 months.</li> </ul> |  |  |  |