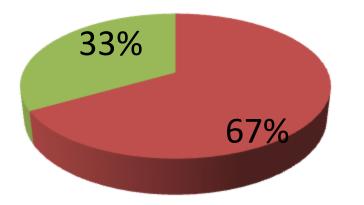

| Proposed Nobin Udyokta Business Info                 |   |                                                                                                                                                                                                                                                                                                                                                                                                                                         |  |  |  |
|------------------------------------------------------|---|-----------------------------------------------------------------------------------------------------------------------------------------------------------------------------------------------------------------------------------------------------------------------------------------------------------------------------------------------------------------------------------------------------------------------------------------|--|--|--|
| Business Name                                        | : | KALMA THAI & GLASS HOUSE                                                                                                                                                                                                                                                                                                                                                                                                                |  |  |  |
| Location                                             | : | 1 No. Kalma, Savar, Dhaka                                                                                                                                                                                                                                                                                                                                                                                                               |  |  |  |
| Total Investment in BDT                              | : | BDT 6,00,000/-                                                                                                                                                                                                                                                                                                                                                                                                                          |  |  |  |
| Financing                                            | : | Self BDT 4,00,000/- (from existing business) 67%<br>Required Investment BDT 2,00,000/- (as equity) 33%                                                                                                                                                                                                                                                                                                                                  |  |  |  |
| Present salary/drawings<br>from business (estimates) | : | BDT 5,000                                                                                                                                                                                                                                                                                                                                                                                                                               |  |  |  |
| Proposed Salary                                      | : | BDT 5,000                                                                                                                                                                                                                                                                                                                                                                                                                               |  |  |  |
| Size of shop                                         | : | 13 ft x 11 ft= 143 square ft                                                                                                                                                                                                                                                                                                                                                                                                            |  |  |  |
| Security of the shop                                 | : | BDT 45,000/-                                                                                                                                                                                                                                                                                                                                                                                                                            |  |  |  |
| Implementation                                       | : | <ul> <li>The business is planned to be scaled up by investment in existing cloths like; Glass &amp; Thai Aluminum etc.</li> <li>Average 20% gain on sale.</li> <li>The business is operating by entrepreneur. Existing two employee.</li> <li>After getting equity fund one employee will be appointment.</li> <li>The shop is rented.</li> <li>Collects goods from Banani, Dhaka.</li> <li>Agreed grace period is 4 months.</li> </ul> |  |  |  |