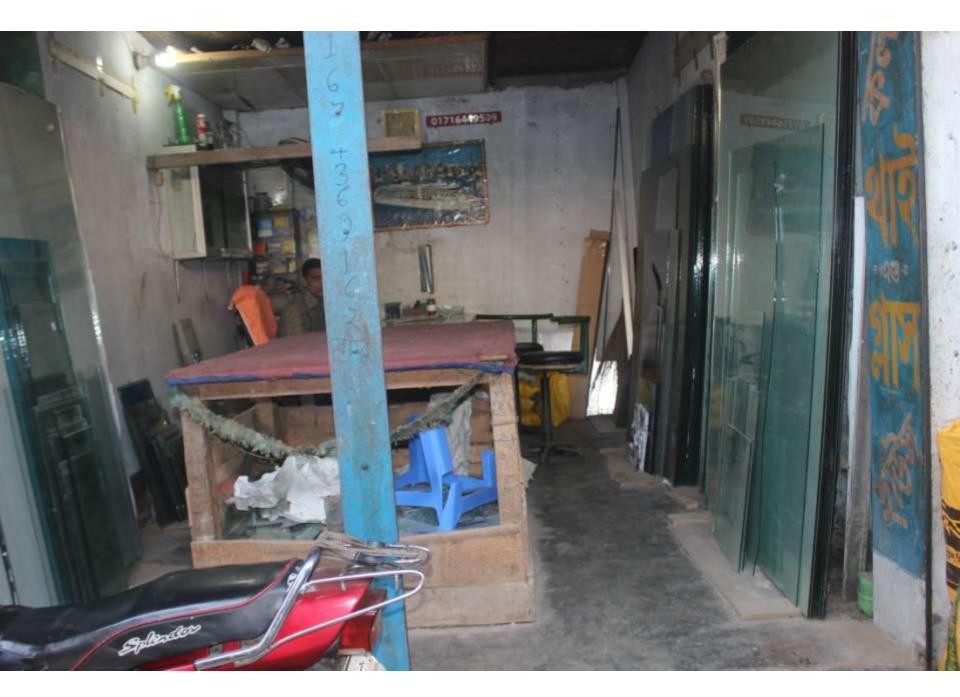

| Proposed Nobin Udyokta Business Info                 |   |                                                                                                                                                                                                                                                                                                                                                                                                                                         |  |  |  |
|------------------------------------------------------|---|-----------------------------------------------------------------------------------------------------------------------------------------------------------------------------------------------------------------------------------------------------------------------------------------------------------------------------------------------------------------------------------------------------------------------------------------|--|--|--|
| Business Name                                        | : | KALMA THAI & GLASS HOUSE                                                                                                                                                                                                                                                                                                                                                                                                                |  |  |  |
| Location                                             | : | 1 No. Kalma, Savar, Dhaka                                                                                                                                                                                                                                                                                                                                                                                                               |  |  |  |
| Total Investment in BDT                              | : | BDT 6,00,000/-                                                                                                                                                                                                                                                                                                                                                                                                                          |  |  |  |
| Financing                                            | : | Self BDT 4,00,000/- (from existing business) 67%<br>Required Investment BDT 2,00,000/- (as equity) 33%                                                                                                                                                                                                                                                                                                                                  |  |  |  |
| Present salary/drawings<br>from business (estimates) | : | BDT 5,000                                                                                                                                                                                                                                                                                                                                                                                                                               |  |  |  |
| Proposed Salary                                      | : | BDT 5,000                                                                                                                                                                                                                                                                                                                                                                                                                               |  |  |  |
| Size of shop                                         | : | 13 ft x 11 ft= 143 square ft                                                                                                                                                                                                                                                                                                                                                                                                            |  |  |  |
| Security of the shop                                 | : | BDT 45,000/-                                                                                                                                                                                                                                                                                                                                                                                                                            |  |  |  |
| Implementation                                       | : | <ul> <li>The business is planned to be scaled up by investment in existing cloths like; Glass &amp; Thai Aluminum etc.</li> <li>Average 20% gain on sale.</li> <li>The business is operating by entrepreneur. Existing two employee.</li> <li>After getting equity fund one employee will be appointment.</li> <li>The shop is rented.</li> <li>Collects goods from Banani, Dhaka.</li> <li>Agreed grace period is 4 months.</li> </ul> |  |  |  |