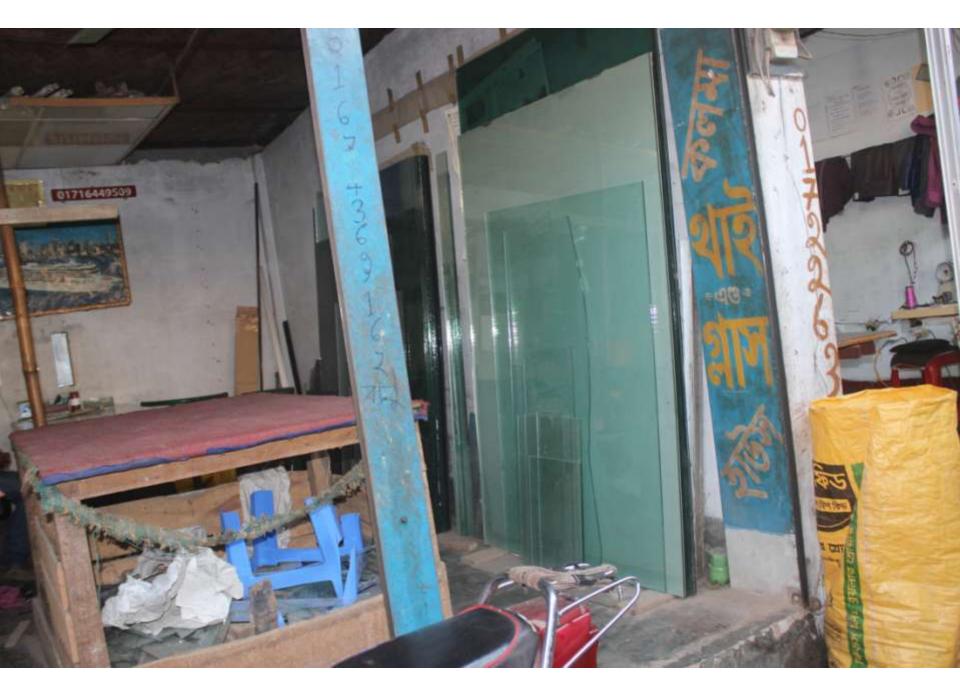

| Proposed Nobin Udyokta Business Info                 |   |                                                                                                                                                                                                                                                                                                                                                                                                                                         |  |  |  |
|------------------------------------------------------|---|-----------------------------------------------------------------------------------------------------------------------------------------------------------------------------------------------------------------------------------------------------------------------------------------------------------------------------------------------------------------------------------------------------------------------------------------|--|--|--|
| Business Name                                        | : | KALMA THAI & GLASS HOUSE                                                                                                                                                                                                                                                                                                                                                                                                                |  |  |  |
| Location                                             | : | 1 No. Kalma, Savar, Dhaka                                                                                                                                                                                                                                                                                                                                                                                                               |  |  |  |
| Total Investment in BDT                              | : | BDT 6,00,000/-                                                                                                                                                                                                                                                                                                                                                                                                                          |  |  |  |
| Financing                                            | : | Self BDT 4,00,000/- (from existing business) 67%<br>Required Investment BDT 2,00,000/- (as equity) 33%                                                                                                                                                                                                                                                                                                                                  |  |  |  |
| Present salary/drawings<br>from business (estimates) | : | BDT 5,000                                                                                                                                                                                                                                                                                                                                                                                                                               |  |  |  |
| Proposed Salary                                      | : | BDT 5,000                                                                                                                                                                                                                                                                                                                                                                                                                               |  |  |  |
| Size of shop                                         | : | 13 ft x 11 ft= 143 square ft                                                                                                                                                                                                                                                                                                                                                                                                            |  |  |  |
| Security of the shop                                 | : | BDT 45,000/-                                                                                                                                                                                                                                                                                                                                                                                                                            |  |  |  |
| Implementation                                       | : | <ul> <li>The business is planned to be scaled up by investment in existing cloths like; Glass &amp; Thai Aluminum etc.</li> <li>Average 20% gain on sale.</li> <li>The business is operating by entrepreneur. Existing two employee.</li> <li>After getting equity fund one employee will be appointment.</li> <li>The shop is rented.</li> <li>Collects goods from Banani, Dhaka.</li> <li>Agreed grace period is 4 months.</li> </ul> |  |  |  |

| Investment Breakdown           |          |          |                       |  |  |  |
|--------------------------------|----------|----------|-----------------------|--|--|--|
| Particulars                    | Existing | Proposed | <b>Proposed Total</b> |  |  |  |
| Glass 2.5mm white (800ft x 29) | 23,200   | 20,000   | 43,200                |  |  |  |
| 3 mm (200 x 30)                | 6,000    | 5,000    | 11,000                |  |  |  |
| 3.5 mm (400 x 40)              | 16,000   | 15,000   | 31,000                |  |  |  |
| 4 mm (300 x 42)                | 12,600   | 25,000   | 37,600                |  |  |  |
| 5 mm (1600 x 59)               | 94,400   | 25,000   | 119,400               |  |  |  |
| Markary Glass (600 x 95)       | 57,000   | 10,000   | 67,000                |  |  |  |
| Thai Aluminum (2500 x 165)     | 162,500  | 100,000  | 262,500               |  |  |  |
| Accessories                    | 28,300   | -        | 28,300                |  |  |  |
| Total                          | 400,000  | 200,000  | 600,000               |  |  |  |