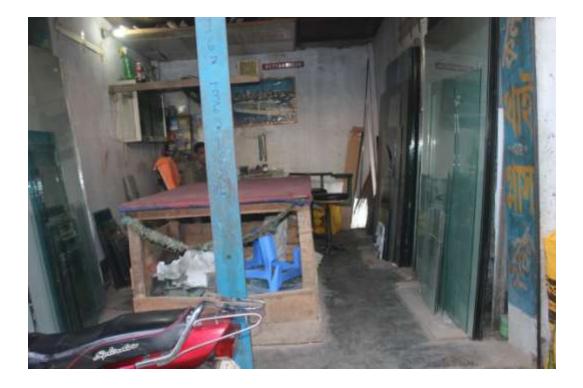

| Proposed Nobin Udyokta Business Info                 |   |                                                                                                                                                                                                                                                                                                                                                                                                                                         |  |  |  |
|------------------------------------------------------|---|-----------------------------------------------------------------------------------------------------------------------------------------------------------------------------------------------------------------------------------------------------------------------------------------------------------------------------------------------------------------------------------------------------------------------------------------|--|--|--|
| Business Name                                        | : | KALMA THAI & GLASS HOUSE                                                                                                                                                                                                                                                                                                                                                                                                                |  |  |  |
| Location                                             | : | 1 No. Kalma, Savar, Dhaka                                                                                                                                                                                                                                                                                                                                                                                                               |  |  |  |
| Total Investment in BDT                              | : | BDT 6,00,000/-                                                                                                                                                                                                                                                                                                                                                                                                                          |  |  |  |
| Financing                                            | : | Self BDT 4,00,000/- (from existing business) 67%<br>Required Investment BDT 2,00,000/- (as equity) 33%                                                                                                                                                                                                                                                                                                                                  |  |  |  |
| Present salary/drawings<br>from business (estimates) | : | BDT 5,000                                                                                                                                                                                                                                                                                                                                                                                                                               |  |  |  |
| Proposed Salary                                      | : | BDT 5,000                                                                                                                                                                                                                                                                                                                                                                                                                               |  |  |  |
| Size of shop                                         | : | 13 ft x 11 ft= 143 square ft                                                                                                                                                                                                                                                                                                                                                                                                            |  |  |  |
| Security of the shop                                 | : | BDT 45,000/-                                                                                                                                                                                                                                                                                                                                                                                                                            |  |  |  |
| Implementation                                       | : | <ul> <li>The business is planned to be scaled up by investment in existing cloths like; Glass &amp; Thai Aluminum etc.</li> <li>Average 20% gain on sale.</li> <li>The business is operating by entrepreneur. Existing two employee.</li> <li>After getting equity fund one employee will be appointment.</li> <li>The shop is rented.</li> <li>Collects goods from Banani, Dhaka.</li> <li>Agreed grace period is 4 months.</li> </ul> |  |  |  |