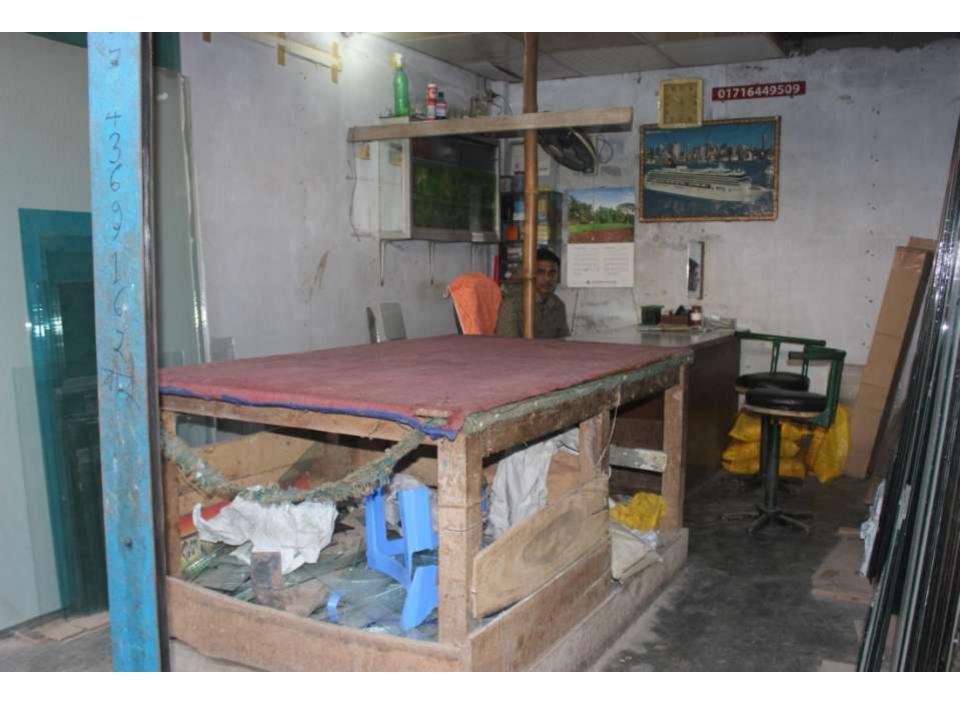

| Proposed Nobin Udyokta Business Info                 |   |                                                                                                                                                                                                                                                                                                                                                                                                                                         |  |  |  |
|------------------------------------------------------|---|-----------------------------------------------------------------------------------------------------------------------------------------------------------------------------------------------------------------------------------------------------------------------------------------------------------------------------------------------------------------------------------------------------------------------------------------|--|--|--|
| Business Name                                        | : | KALMA THAI & GLASS HOUSE                                                                                                                                                                                                                                                                                                                                                                                                                |  |  |  |
| Location                                             | : | 1 No. Kalma, Savar, Dhaka                                                                                                                                                                                                                                                                                                                                                                                                               |  |  |  |
| Total Investment in BDT                              | : | BDT 6,00,000/-                                                                                                                                                                                                                                                                                                                                                                                                                          |  |  |  |
| Financing                                            | : | Self BDT 4,00,000/- (from existing business) 67%<br>Required Investment BDT 2,00,000/- (as equity) 33%                                                                                                                                                                                                                                                                                                                                  |  |  |  |
| Present salary/drawings<br>from business (estimates) | : | BDT 5,000                                                                                                                                                                                                                                                                                                                                                                                                                               |  |  |  |
| Proposed Salary                                      | : | BDT 5,000                                                                                                                                                                                                                                                                                                                                                                                                                               |  |  |  |
| Size of shop                                         | : | 13 ft x 11 ft= 143 square ft                                                                                                                                                                                                                                                                                                                                                                                                            |  |  |  |
| Security of the shop                                 | : | BDT 45,000/-                                                                                                                                                                                                                                                                                                                                                                                                                            |  |  |  |
| Implementation                                       | : | <ul> <li>The business is planned to be scaled up by investment in existing cloths like; Glass &amp; Thai Aluminum etc.</li> <li>Average 20% gain on sale.</li> <li>The business is operating by entrepreneur. Existing two employee.</li> <li>After getting equity fund one employee will be appointment.</li> <li>The shop is rented.</li> <li>Collects goods from Banani, Dhaka.</li> <li>Agreed grace period is 4 months.</li> </ul> |  |  |  |