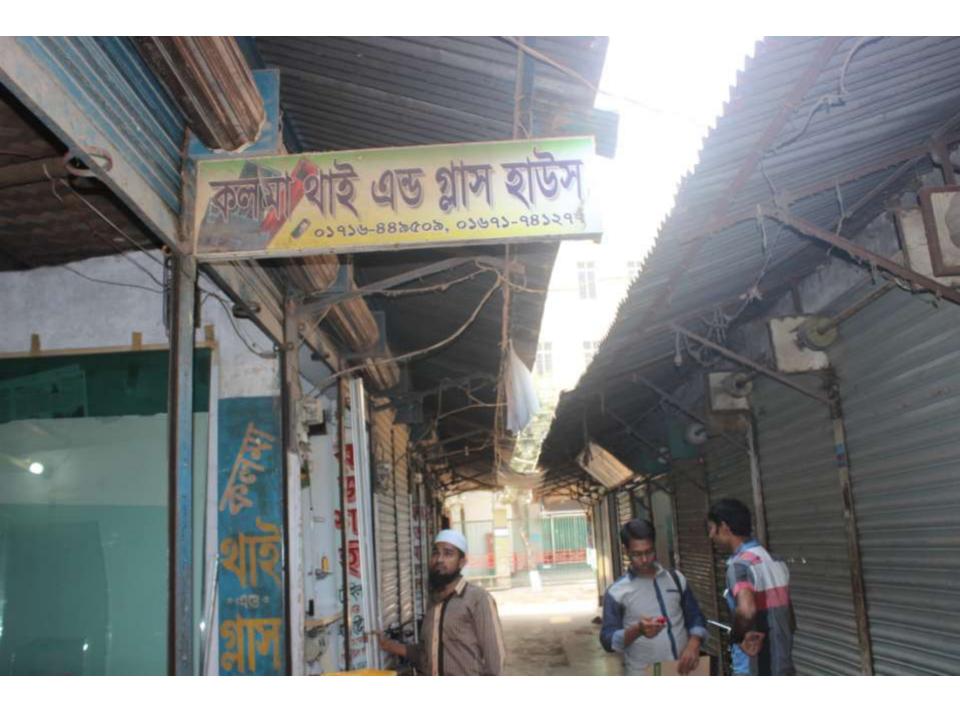

#### Proposed NU Business Name: KALMA THAI & GLASS HOUSE

Project identification and prepared by: Sahab Uddin, Ashulia Unit, Dhaka

Project verified by: MD. Rofiqul Islam

| Brief Bio of The Proposed Nobin Udyokta                                                                                                                        |       |                                                                                                                                                                                                                        |  |  |
|----------------------------------------------------------------------------------------------------------------------------------------------------------------|-------|------------------------------------------------------------------------------------------------------------------------------------------------------------------------------------------------------------------------|--|--|
| Name                                                                                                                                                           | :     | BIJOY CHANDRA DAY                                                                                                                                                                                                      |  |  |
| Age                                                                                                                                                            | :     | 26-06-1983 (32 Years)                                                                                                                                                                                                  |  |  |
| Education, till to date                                                                                                                                        | :     | SSC                                                                                                                                                                                                                    |  |  |
| Marital status                                                                                                                                                 | :     | Married                                                                                                                                                                                                                |  |  |
| Children                                                                                                                                                       | :     | 02 Sons                                                                                                                                                                                                                |  |  |
| No. of siblings:                                                                                                                                               | :     | 01 Brothers & 01 Sisters                                                                                                                                                                                               |  |  |
| Address                                                                                                                                                        | :     | Vill: Kalma North Para, P.O: Dairy Farm, P.S: Savar, Dist: Dhaka                                                                                                                                                       |  |  |
| Parent's and GB related Info<br>(i) Who is GB member<br>(ii) Mother's name<br>(iii) Father's name<br>(iv) GB member's info                                     | ::::: | Mother Father LATE. CHAYA RANI DAY<br>PUTUL CHANDRA DAY<br>Branch: Ashulia, Centre # 48 (Female),<br>Member ID: 3814/1, Group No: 04<br>Member since: 25-02-2002 to 2010 <i>(08 Years)</i><br>First Ioan: BDT 5,000 /- |  |  |
| Further Information:<br>(v) Who pays GB loan installment<br>(vi) Mobile lady<br>(vii) Grameen Education Loan<br>(viii) Any other loan like GB,<br>BRAC ASA etc | ::    | Outstanding loan: Nil<br>Father<br>No<br>No                                                                                                                                                                            |  |  |

| Proposed Nobin Udyokta Business Info                 |   |                                                                                                                                                                                                                                                                                                                                                                                                                                         |  |  |  |
|------------------------------------------------------|---|-----------------------------------------------------------------------------------------------------------------------------------------------------------------------------------------------------------------------------------------------------------------------------------------------------------------------------------------------------------------------------------------------------------------------------------------|--|--|--|
| Business Name                                        | : | KALMA THAI & GLASS HOUSE                                                                                                                                                                                                                                                                                                                                                                                                                |  |  |  |
| Location                                             | : | 1 No. Kalma, Savar, Dhaka                                                                                                                                                                                                                                                                                                                                                                                                               |  |  |  |
| Total Investment in BDT                              | : | BDT 6,00,000/-                                                                                                                                                                                                                                                                                                                                                                                                                          |  |  |  |
| Financing                                            | : | Self BDT 4,00,000/- (from existing business) 67%<br>Required Investment BDT 2,00,000/- (as equity) 33%                                                                                                                                                                                                                                                                                                                                  |  |  |  |
| Present salary/drawings<br>from business (estimates) | : | BDT 5,000                                                                                                                                                                                                                                                                                                                                                                                                                               |  |  |  |
| Proposed Salary                                      | : | BDT 5,000                                                                                                                                                                                                                                                                                                                                                                                                                               |  |  |  |
| Size of shop                                         | : | 13 ft x 11 ft= 143 square ft                                                                                                                                                                                                                                                                                                                                                                                                            |  |  |  |
| Security of the shop                                 | : | BDT 45,000/-                                                                                                                                                                                                                                                                                                                                                                                                                            |  |  |  |
| Implementation                                       | : | <ul> <li>The business is planned to be scaled up by investment in existing cloths like; Glass &amp; Thai Aluminum etc.</li> <li>Average 20% gain on sale.</li> <li>The business is operating by entrepreneur. Existing two employee.</li> <li>After getting equity fund one employee will be appointment.</li> <li>The shop is rented.</li> <li>Collects goods from Banani, Dhaka.</li> <li>Agreed grace period is 4 months.</li> </ul> |  |  |  |