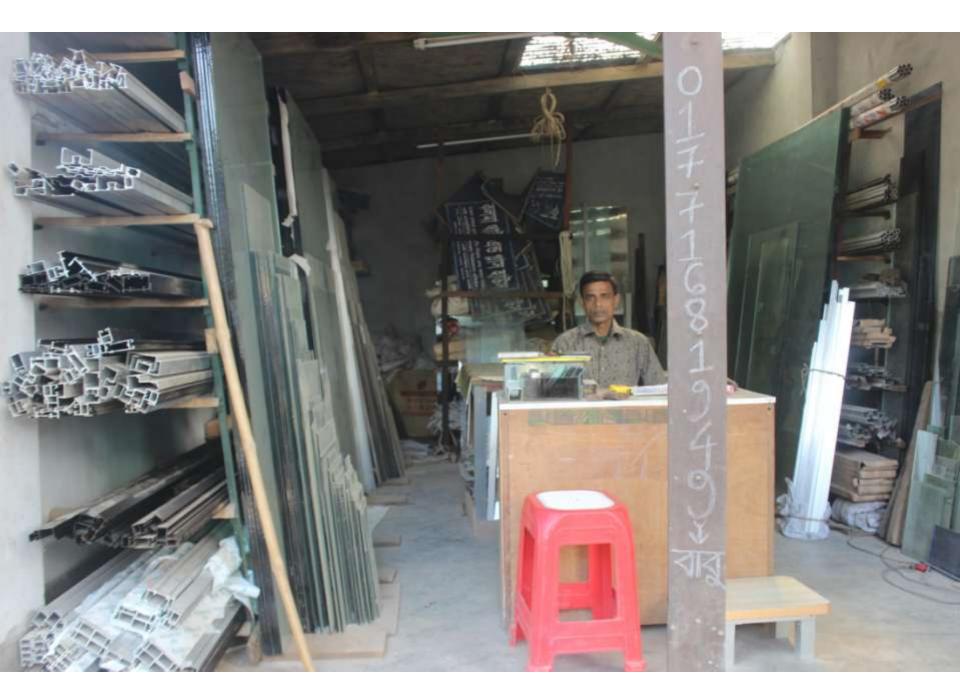

| Proposed Nobin Udyokta Business Info                 |   |                                                                                                                                                                                                                                                                                                                                                                                                                                         |  |  |  |
|------------------------------------------------------|---|-----------------------------------------------------------------------------------------------------------------------------------------------------------------------------------------------------------------------------------------------------------------------------------------------------------------------------------------------------------------------------------------------------------------------------------------|--|--|--|
| Business Name                                        | : | KALMA THAI & GLASS HOUSE                                                                                                                                                                                                                                                                                                                                                                                                                |  |  |  |
| Location                                             | : | 1 No. Kalma, Savar, Dhaka                                                                                                                                                                                                                                                                                                                                                                                                               |  |  |  |
| Total Investment in BDT                              | : | BDT 6,00,000/-                                                                                                                                                                                                                                                                                                                                                                                                                          |  |  |  |
| Financing                                            | : | Self BDT 4,00,000/- (from existing business) 67%<br>Required Investment BDT 2,00,000/- (as equity) 33%                                                                                                                                                                                                                                                                                                                                  |  |  |  |
| Present salary/drawings<br>from business (estimates) | : | BDT 5,000                                                                                                                                                                                                                                                                                                                                                                                                                               |  |  |  |
| Proposed Salary                                      | : | BDT 5,000                                                                                                                                                                                                                                                                                                                                                                                                                               |  |  |  |
| Size of shop                                         | : | 13 ft x 11 ft= 143 square ft                                                                                                                                                                                                                                                                                                                                                                                                            |  |  |  |
| Security of the shop                                 | : | BDT 45,000/-                                                                                                                                                                                                                                                                                                                                                                                                                            |  |  |  |
| Implementation                                       | : | <ul> <li>The business is planned to be scaled up by investment in existing cloths like; Glass &amp; Thai Aluminum etc.</li> <li>Average 20% gain on sale.</li> <li>The business is operating by entrepreneur. Existing two employee.</li> <li>After getting equity fund one employee will be appointment.</li> <li>The shop is rented.</li> <li>Collects goods from Banani, Dhaka.</li> <li>Agreed grace period is 4 months.</li> </ul> |  |  |  |

| Investment Breakdown           |          |          |                       |  |  |  |
|--------------------------------|----------|----------|-----------------------|--|--|--|
| Particulars                    | Existing | Proposed | <b>Proposed Total</b> |  |  |  |
| Glass 2.5mm white (800ft x 29) | 23,200   | 20,000   | 43,200                |  |  |  |
| 3 mm (200 x 30)                | 6,000    | 5,000    | 11,000                |  |  |  |
| 3.5 mm (400 x 40)              | 16,000   | 15,000   | 31,000                |  |  |  |
| 4 mm (300 x 42)                | 12,600   | 25,000   | 37,600                |  |  |  |
| 5 mm (1600 x 59)               | 94,400   | 25,000   | 119,400               |  |  |  |
| Markary Glass (600 x 95)       | 57,000   | 10,000   | 67,000                |  |  |  |
| Thai Aluminum (2500 x 165)     | 162,500  | 100,000  | 262,500               |  |  |  |
| Accessories                    | 28,300   | -        | 28,300                |  |  |  |
| Total                          | 400,000  | 200,000  | 600,000               |  |  |  |