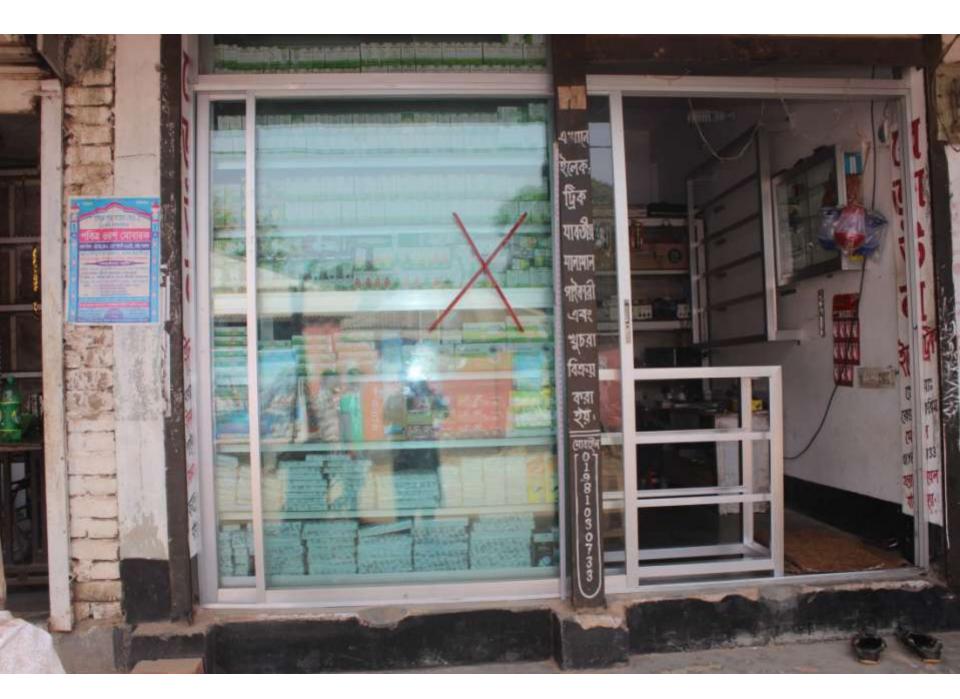

| Proposed Nobin Udyokta Business Info              |   |                                                                                                                                                                                                                                                                                                                                                                                                                                                                 |  |
|---------------------------------------------------|---|-----------------------------------------------------------------------------------------------------------------------------------------------------------------------------------------------------------------------------------------------------------------------------------------------------------------------------------------------------------------------------------------------------------------------------------------------------------------|--|
| Business Name                                     | : | REZAUL ELECTRIC                                                                                                                                                                                                                                                                                                                                                                                                                                                 |  |
| Location                                          | : | West Kalma, Savar, Dhaka                                                                                                                                                                                                                                                                                                                                                                                                                                        |  |
| Total Investment in BDT                           | : | BDT 1,80,000/-                                                                                                                                                                                                                                                                                                                                                                                                                                                  |  |
| Financing                                         | : | Self BDT 80,000/- (from existing business) 56% Required Investment BDT 1,00,000/- (as equity) 44%                                                                                                                                                                                                                                                                                                                                                               |  |
| Present salary/drawings from business (estimates) | : | BDT 5,000                                                                                                                                                                                                                                                                                                                                                                                                                                                       |  |
| Proposed Salary                                   | : | BDT 5,000                                                                                                                                                                                                                                                                                                                                                                                                                                                       |  |
| Size of shop                                      | : | 11 ft x 12 ft= 132square ft                                                                                                                                                                                                                                                                                                                                                                                                                                     |  |
| Security of the shop                              | : | BDT 40,000                                                                                                                                                                                                                                                                                                                                                                                                                                                      |  |
| Implementation                                    | • | <ul> <li>The business is planned to be scaled up by investment in existing goods like; Energy bulb, Switch, Circuit Breaker, Holder Cable etc.</li> <li>Average 15% gain on sale.</li> <li>The business is operating by entrepreneur. Existing one employee.</li> <li>After getting equity fund one employee will be appointed.</li> <li>The shop is rented.</li> <li>Collects goods from Nowabpur, Savar.</li> <li>Agreed grace period is 4 months.</li> </ul> |  |