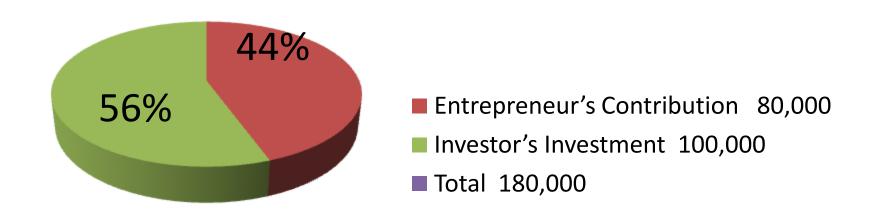

| Proposed Nobin Udyokta Business Info              |   |                                                                                                                                                                                                                                                                                                                                                                                                                                                                 |  |
|---------------------------------------------------|---|-----------------------------------------------------------------------------------------------------------------------------------------------------------------------------------------------------------------------------------------------------------------------------------------------------------------------------------------------------------------------------------------------------------------------------------------------------------------|--|
| Business Name                                     | : | REZAUL ELECTRIC                                                                                                                                                                                                                                                                                                                                                                                                                                                 |  |
| Location                                          | : | West Kalma, Savar, Dhaka                                                                                                                                                                                                                                                                                                                                                                                                                                        |  |
| Total Investment in BDT                           | : | BDT 1,80,000/-                                                                                                                                                                                                                                                                                                                                                                                                                                                  |  |
| Financing                                         | : | Self BDT 80,000/- (from existing business) 56% Required Investment BDT 1,00,000/- (as equity) 44%                                                                                                                                                                                                                                                                                                                                                               |  |
| Present salary/drawings from business (estimates) | : | BDT 5,000                                                                                                                                                                                                                                                                                                                                                                                                                                                       |  |
| Proposed Salary                                   | : | BDT 5,000                                                                                                                                                                                                                                                                                                                                                                                                                                                       |  |
| Size of shop                                      | : | 11 ft x 12 ft= 132square ft                                                                                                                                                                                                                                                                                                                                                                                                                                     |  |
| Security of the shop                              | : | BDT 40,000                                                                                                                                                                                                                                                                                                                                                                                                                                                      |  |
| Implementation                                    | • | <ul> <li>The business is planned to be scaled up by investment in existing goods like; Energy bulb, Switch, Circuit Breaker, Holder Cable etc.</li> <li>Average 15% gain on sale.</li> <li>The business is operating by entrepreneur. Existing one employee.</li> <li>After getting equity fund one employee will be appointed.</li> <li>The shop is rented.</li> <li>Collects goods from Nowabpur, Savar.</li> <li>Agreed grace period is 4 months.</li> </ul> |  |

| Investment Breakdown                              |          |          |                |  |  |
|---------------------------------------------------|----------|----------|----------------|--|--|
| Particulars                                       | Existing | Proposed | Proposed Total |  |  |
| Energy bulb (3 x 2760)                            | 8,280    | 5,000    | 13,280         |  |  |
| Normal Bulb (10 x 300)                            | 3,000    | 5,000    | 8,000          |  |  |
| Switch (10 x 360)                                 | 3,600    | 5,000    | 8,600          |  |  |
| Circuit Breaker ( 10 x 450)                       | 4,500    | 7,000    | 11,500         |  |  |
| Circuit Box (100 x 50)                            | 5,000    | 8,000    | 13,000         |  |  |
| Holder (8 x 150)                                  | 2,700    | 6,000    | 8,700          |  |  |
| Tube light set, MK Switch, Cable, Plug, Screw etc | 52,920   | 55,000   | 107,920        |  |  |
| Pipe                                              | -        | 9,000    | 9,000          |  |  |
| Total                                             | 80,000   | 100,000  | 180,000        |  |  |