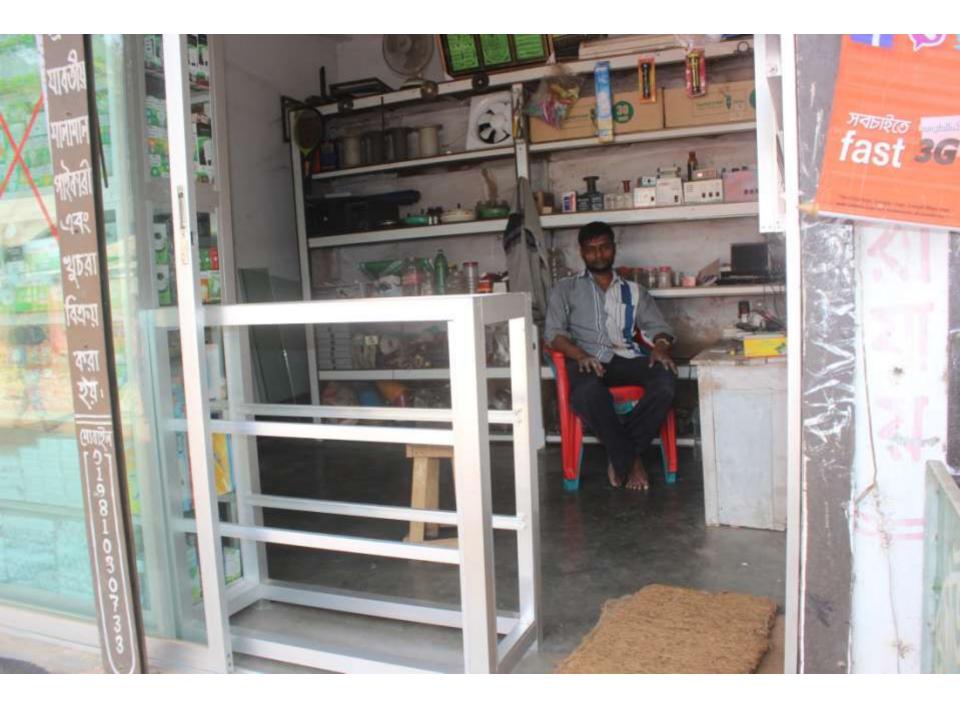

| Proposed Nobin Udyokta Business Info              |   |                                                                                                                                                                                                                                                                                                                                                                                                                                                                 |  |
|---------------------------------------------------|---|-----------------------------------------------------------------------------------------------------------------------------------------------------------------------------------------------------------------------------------------------------------------------------------------------------------------------------------------------------------------------------------------------------------------------------------------------------------------|--|
| Business Name                                     | : | REZAUL ELECTRIC                                                                                                                                                                                                                                                                                                                                                                                                                                                 |  |
| Location                                          | : | West Kalma, Savar, Dhaka                                                                                                                                                                                                                                                                                                                                                                                                                                        |  |
| Total Investment in BDT                           | : | BDT 1,80,000/-                                                                                                                                                                                                                                                                                                                                                                                                                                                  |  |
| Financing                                         | : | Self BDT 80,000/- (from existing business) 56% Required Investment BDT 1,00,000/- (as equity) 44%                                                                                                                                                                                                                                                                                                                                                               |  |
| Present salary/drawings from business (estimates) | : | BDT 5,000                                                                                                                                                                                                                                                                                                                                                                                                                                                       |  |
| Proposed Salary                                   | : | BDT 5,000                                                                                                                                                                                                                                                                                                                                                                                                                                                       |  |
| Size of shop                                      | : | 11 ft x 12 ft= 132square ft                                                                                                                                                                                                                                                                                                                                                                                                                                     |  |
| Security of the shop                              | : | BDT 40,000                                                                                                                                                                                                                                                                                                                                                                                                                                                      |  |
| Implementation                                    | • | <ul> <li>The business is planned to be scaled up by investment in existing goods like; Energy bulb, Switch, Circuit Breaker, Holder Cable etc.</li> <li>Average 15% gain on sale.</li> <li>The business is operating by entrepreneur. Existing one employee.</li> <li>After getting equity fund one employee will be appointed.</li> <li>The shop is rented.</li> <li>Collects goods from Nowabpur, Savar.</li> <li>Agreed grace period is 4 months.</li> </ul> |  |