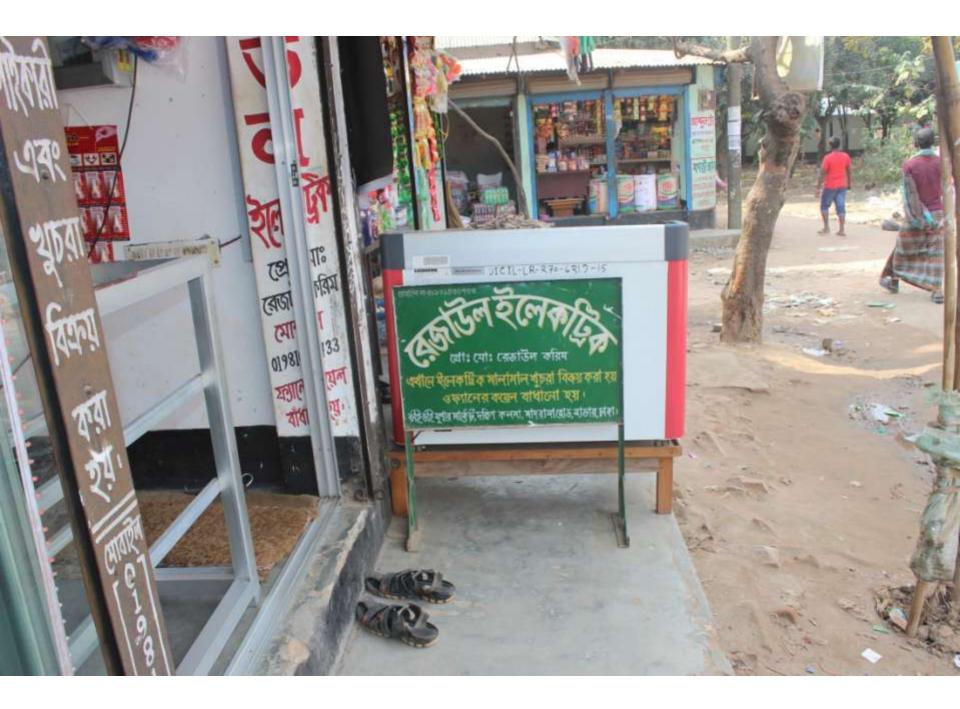

| Proposed Nobin Udyokta Business Info              |   |                                                                                                                                                                                                                                                                                                                                                                                                                                                                 |  |
|---------------------------------------------------|---|-----------------------------------------------------------------------------------------------------------------------------------------------------------------------------------------------------------------------------------------------------------------------------------------------------------------------------------------------------------------------------------------------------------------------------------------------------------------|--|
| Business Name                                     | : | REZAUL ELECTRIC                                                                                                                                                                                                                                                                                                                                                                                                                                                 |  |
| Location                                          | : | West Kalma, Savar, Dhaka                                                                                                                                                                                                                                                                                                                                                                                                                                        |  |
| Total Investment in BDT                           | : | BDT 1,80,000/-                                                                                                                                                                                                                                                                                                                                                                                                                                                  |  |
| Financing                                         | : | Self BDT 80,000/- (from existing business) 56% Required Investment BDT 1,00,000/- (as equity) 44%                                                                                                                                                                                                                                                                                                                                                               |  |
| Present salary/drawings from business (estimates) | : | BDT 5,000                                                                                                                                                                                                                                                                                                                                                                                                                                                       |  |
| Proposed Salary                                   | : | BDT 5,000                                                                                                                                                                                                                                                                                                                                                                                                                                                       |  |
| Size of shop                                      | : | 11 ft x 12 ft= 132square ft                                                                                                                                                                                                                                                                                                                                                                                                                                     |  |
| Security of the shop                              | : | BDT 40,000                                                                                                                                                                                                                                                                                                                                                                                                                                                      |  |
| Implementation                                    | • | <ul> <li>The business is planned to be scaled up by investment in existing goods like; Energy bulb, Switch, Circuit Breaker, Holder Cable etc.</li> <li>Average 15% gain on sale.</li> <li>The business is operating by entrepreneur. Existing one employee.</li> <li>After getting equity fund one employee will be appointed.</li> <li>The shop is rented.</li> <li>Collects goods from Nowabpur, Savar.</li> <li>Agreed grace period is 4 months.</li> </ul> |  |