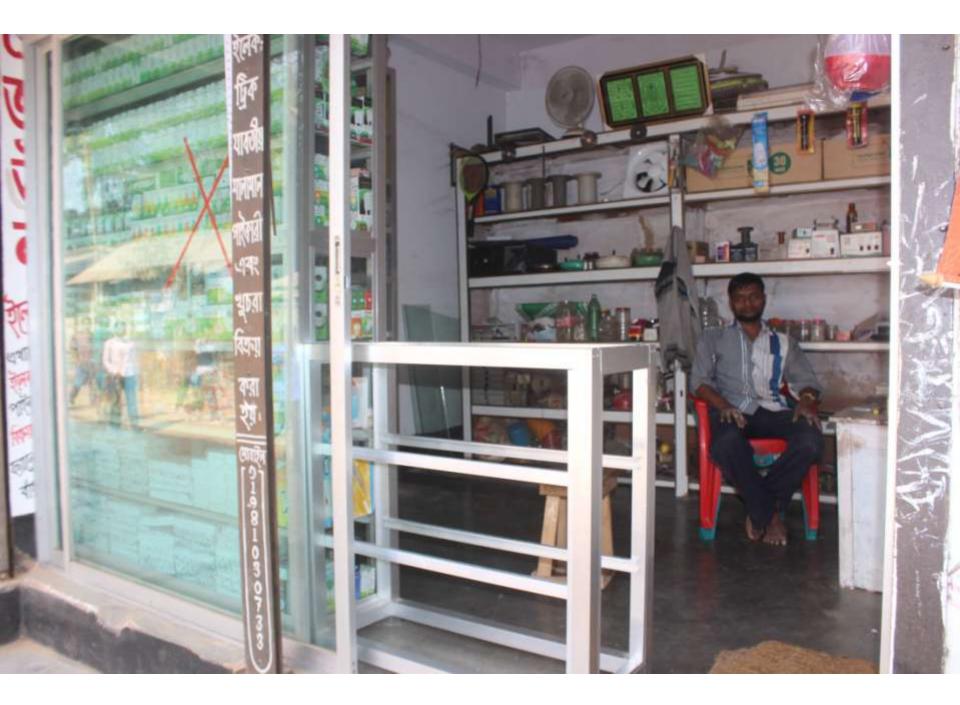

| Proposed Nobin Udyokta Business Info              |   |                                                                                                                                                                                                                                                                                                                                                                                                                                                                 |  |
|---------------------------------------------------|---|-----------------------------------------------------------------------------------------------------------------------------------------------------------------------------------------------------------------------------------------------------------------------------------------------------------------------------------------------------------------------------------------------------------------------------------------------------------------|--|
| Business Name                                     | : | REZAUL ELECTRIC                                                                                                                                                                                                                                                                                                                                                                                                                                                 |  |
| Location                                          | : | West Kalma, Savar, Dhaka                                                                                                                                                                                                                                                                                                                                                                                                                                        |  |
| Total Investment in BDT                           | : | BDT 1,80,000/-                                                                                                                                                                                                                                                                                                                                                                                                                                                  |  |
| Financing                                         | : | Self BDT 80,000/- (from existing business) 56% Required Investment BDT 1,00,000/- (as equity) 44%                                                                                                                                                                                                                                                                                                                                                               |  |
| Present salary/drawings from business (estimates) | : | BDT 5,000                                                                                                                                                                                                                                                                                                                                                                                                                                                       |  |
| Proposed Salary                                   | : | BDT 5,000                                                                                                                                                                                                                                                                                                                                                                                                                                                       |  |
| Size of shop                                      | : | 11 ft x 12 ft= 132square ft                                                                                                                                                                                                                                                                                                                                                                                                                                     |  |
| Security of the shop                              | : | BDT 40,000                                                                                                                                                                                                                                                                                                                                                                                                                                                      |  |
| Implementation                                    | • | <ul> <li>The business is planned to be scaled up by investment in existing goods like; Energy bulb, Switch, Circuit Breaker, Holder Cable etc.</li> <li>Average 15% gain on sale.</li> <li>The business is operating by entrepreneur. Existing one employee.</li> <li>After getting equity fund one employee will be appointed.</li> <li>The shop is rented.</li> <li>Collects goods from Nowabpur, Savar.</li> <li>Agreed grace period is 4 months.</li> </ul> |  |