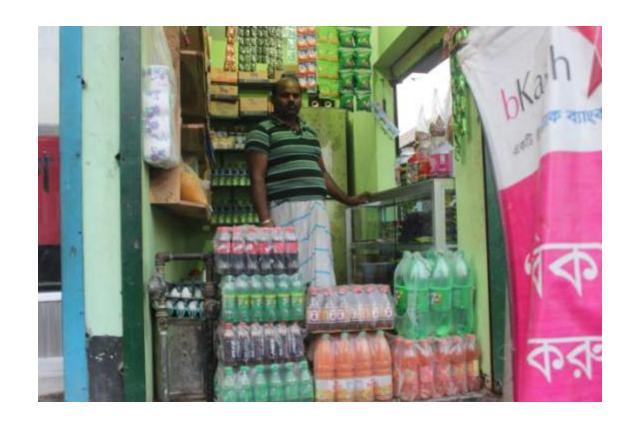

### Proposed NU Business Name: FARUK GENERAL STORE



Project identification and prepared by: MD. Asif Istear, Ashulia Unit, Dhaka

Project verified by: MD. Rofiqul Islam



| Brief Bio of The Proposed Nobin Udyokta                                                                                                         |       |                                                                                                                                                                                        |  |
|-------------------------------------------------------------------------------------------------------------------------------------------------|-------|-----------------------------------------------------------------------------------------------------------------------------------------------------------------------------------