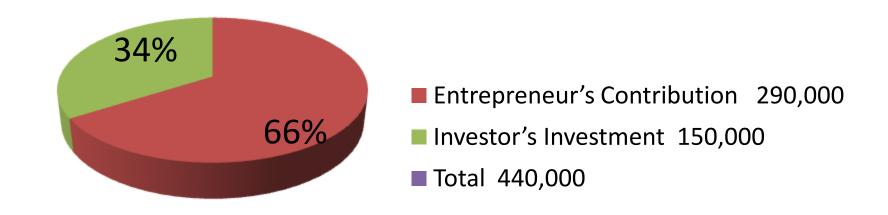

| Investment Breakdown    |                   |         |                |  |  |  |
|-------------------------|-------------------|---------|----------------|--|--|--|
| Particulars             | Existing Proposed |         | Proposed Total |  |  |  |
| Frock (25 dozen x 3600) | 90,000            | 20,000  | 110,000        |  |  |  |
| T-Shirt set (15 x 3000) | 45,000            | -       | 45,000         |  |  |  |
| Sweater 2 (8 x 6000)    | 48,000            | 30,000  | 78,000         |  |  |  |
| Jacket (8 x 800)        | 64,000            | 49,000  | 113,000        |  |  |  |
| Sweater (5 x 7200)      | 36,000            | 36,000  | 72,000         |  |  |  |
| Shirt Set               | 7,000             | -       | 7,000          |  |  |  |
| Divider                 | -                 | 15,000  | 15,000         |  |  |  |
| Total                   | 290,000           | 150,000 | 440,000        |  |  |  |