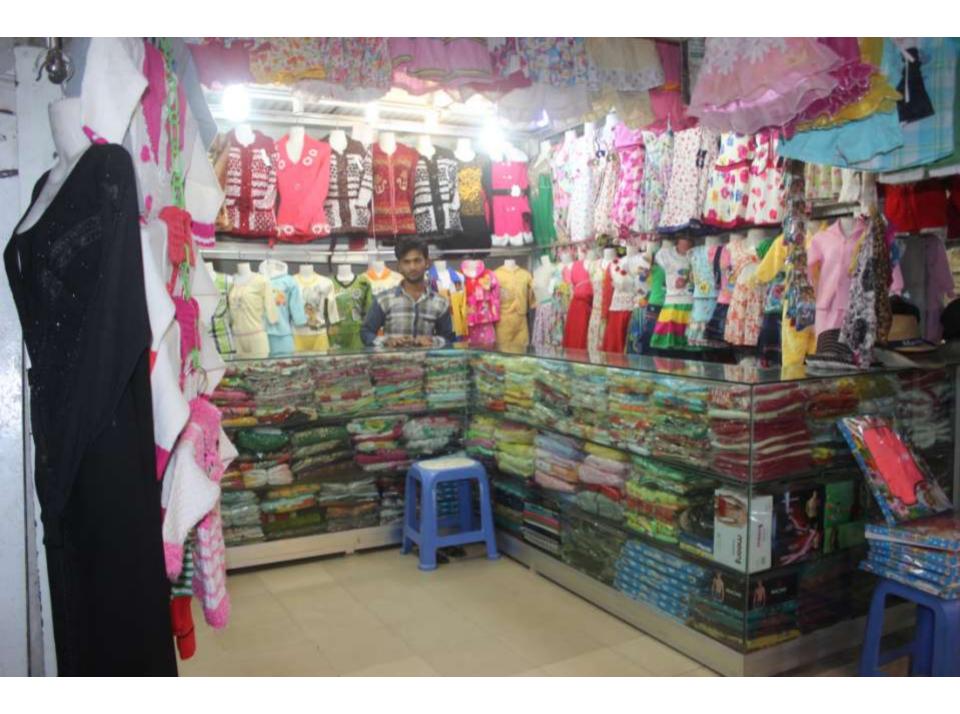

# Pictures

মোর আইপুল ইসলাম (আকাশ), পিতা-মোর মনতাজ উদ্দিন, সাং-যাপুরচর, পোর হেমারেতপুর, বানা- সাতার, জেলা- ঢাকা, জাতীয়তা বাংলাদেশী, ধর্ম- ইসলাম, পেশা-বাবসা।

মোর রুক্ত আমিন, শিতা-মোর আলমনীর হোসেন, সাং-রাজাশন, পোর সাভার, থানা- সাভার, জেলা- চাকা, লাজীয়তা- বাংলাদেশী, ধর্ম- ইসলাম, পেশা- বাবসা।